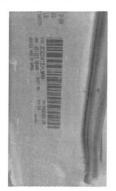

The Executive Council, in a meeting held on today's date, approved Department of Public Safety's request for a supplemental emergency allocation in the amount of \$1,860.80. This brings the total allocation and payment to \$7,091.80. On November 18, 2023, Vehicle #484 was damaged by a deer. Request was to cover repair costs.

### Subject: Deer Damage to Vehicle #484 on November 18, 2023 Department of Public Safety – Iowa State Patrol Claim dated November 30, 2023 AOS Claim ID: 3655

The Department's request included a supplemental allocation request of \$1,860.80 because additional damages were identified. We recommend Executive Council approval of the supplemental allocation of \$1,860.80, which increases the allocation to \$7,091.80. In accordance with Executive Council policy, we have examined the invoices and supporting documentation for final payment related to this loss. We have found the items to be in order as shown below:

2020 DODG Charger Police AWD (Fleet) 4D SED 8-5.7L Gasoline Sequential MPI

| VIN:     | 2C3CDXKT2LH130450 | Interior Color:  | Mileage In:  | Vehicle Out: |
|----------|-------------------|------------------|--------------|--------------|
| License: |                   | Exterior Color:  | Mileage Out: | venicle Out; |
| State:   | IA                | Production Date: | Condition:   | Job #:       |