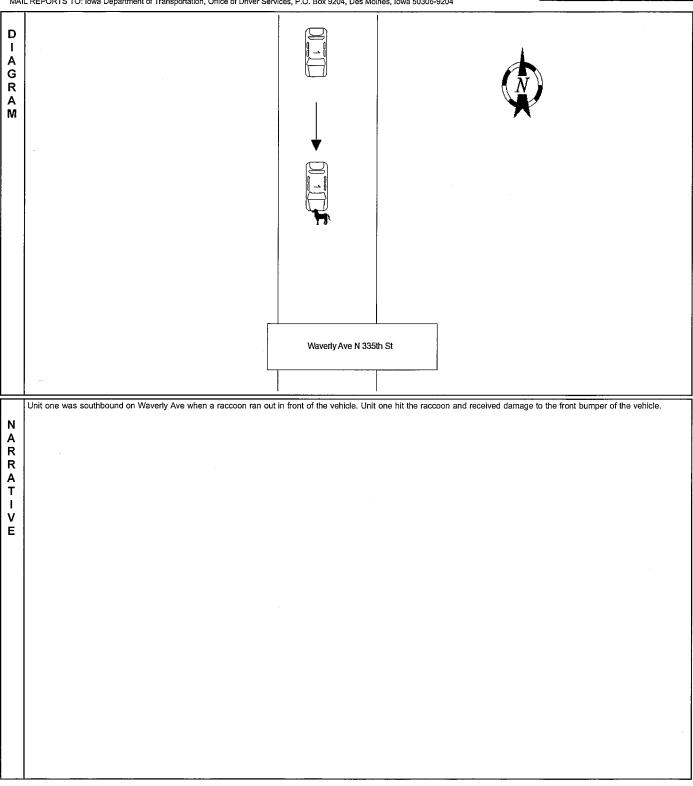

On March 16, 2024, at 1:15 AM Trooper Adrian Long #196 was enroute to assist Pott. County with a pursuit. He was heading southbound on Waverly Ave north of 335 St and had a raccoon run out in front of his patrol car and he struck it. His patrol car sustained damage to the lower front-end plastic of the car. All the required paperwork will be forthcoming once the estimate has been completed. He will head down to All Makes in Council Bluffs on Monday for the estimate.

## **OTHER INFORMATION:**

| Witnesses:                                                   |                                                                                                                                                                                  |  |  |  |  |  |
|--------------------------------------------------------------|----------------------------------------------------------------------------------------------------------------------------------------------------------------------------------|--|--|--|--|--|
| Accident Location:                                           | North of Pott. Co/ Harrison Co line on                                                                                                                                           |  |  |  |  |  |
| (Street/Hwy)                                                 | Waverly Ave                                                                                                                                                                      |  |  |  |  |  |
| County:                                                      | Harrison                                                                                                                                                                         |  |  |  |  |  |
| Weather/Road Conditions:                                     | Normal/Dry                                                                                                                                                                       |  |  |  |  |  |
| County with a pursuit. He was heading                        | M Trooper Adrian Long #196 was enroute to assist Pott.<br>In southbound on Waverly Ave north of 335 St and had a<br>car and he struck it. His patrol car sustained damage to the |  |  |  |  |  |
| Property Damage other than Vehicles:                         | None                                                                                                                                                                             |  |  |  |  |  |
| Cost:                                                        | \$                                                                                                                                                                               |  |  |  |  |  |
| Citations Issued To:<br>(List Charge(s) and Statute Code(s)) |                                                                                                                                                                                  |  |  |  |  |  |