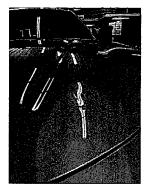

## OTHER INFORMATION:

۰

| Witnesses:                           |                                                                                                                                                |
|--------------------------------------|------------------------------------------------------------------------------------------------------------------------------------------------|
| Accident Location:<br>(Street/Hwy)   | Hwy 76 / Jefferson Road                                                                                                                        |
| County:                              | Allamakee                                                                                                                                      |
| Weather/Road Conditions:             | Clear / Normal                                                                                                                                 |
| Jefferson Road when he carr          | vas traveling northwest on Highway 76 west<br>ne in contact with a deer causing damage to his<br>door, and his driver's side window won't roll |
| Property Damage other than           |                                                                                                                                                |
| Vehicles:                            |                                                                                                                                                |
| Cost:                                | \$                                                                                                                                             |
| Citations Issued To:                 |                                                                                                                                                |
| (List Charge(s) and Statute Code(s)) |                                                                                                                                                |
| Investigating Officer:               |                                                                                                                                                |
| Investigating Oncer.                 |                                                                                                                                                |

I was patrolling westbound on 76 just west of Jefferson rd. A deer came from the south ditch, and I struck the deer with the front left portion of my guard rail. The deer caused damage to the side of my door and front left portion of the squad car. The headlight is cracked, and traction control service light came on upon traveling for the accident report. The driver side window doesn't roll up. The vehicle functions fine outside of the above listed items.