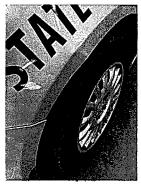

## OTHER INFORMATION:

۰

| Witnesses:                           |                                                                                                                                                |
|--------------------------------------|------------------------------------------------------------------------------------------------------------------------------------------------|
| Accident Location:<br>(Street/Hwy)   | Hwy 76 / Jefferson Road                                                                                                                        |
| County:                              | Allamakee                                                                                                                                      |
| Weather/Road Conditions:             | Clear / Normal                                                                                                                                 |
| Jefferson Road when he carr          | vas traveling northwest on Highway 76 west<br>ne in contact with a deer causing damage to his<br>door, and his driver's side window won't roll |
| Property Damage other than           |                                                                                                                                                |
| Vehicles:                            |                                                                                                                                                |
| Cost:                                | \$                                                                                                                                             |
| Citations Issued To:                 |                                                                                                                                                |
| (List Charge(s) and Statute Code(s)) |                                                                                                                                                |
| Investigating Officer:               |                                                                                                                                                |
| Investigating Oncer.                 |                                                                                                                                                |

I was patrolling westbound on 76 just west of Jefferson rd. A deer came from the south ditch, and I struck the deer with the front left portion of my guard rail. The deer caused damage to the side of my door and front left portion of the squad car. The headlight is cracked, and traction control service light came on upon traveling for the accident report. The driver side window doesn't roll up. The vehicle functions fine outside of the above listed items.