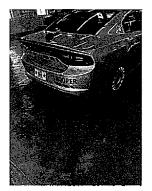

## OTHER INFORMATION:

۰

| Witnesses:                           |                                                                                                                                                |
|--------------------------------------|------------------------------------------------------------------------------------------------------------------------------------------------|
| Accident Location:<br>(Street/Hwy)   | Hwy 76 / Jefferson Road                                                                                                                        |
| County:                              | Allamakee                                                                                                                                      |
| Weather/Road Conditions:             | Clear / Normal                                                                                                                                 |
| Jefferson Road when he carr          | vas traveling northwest on Highway 76 west<br>ne in contact with a deer causing damage to his<br>door, and his driver's side window won't roll |
| Property Damage other than           |                                                                                                                                                |
| Vehicles:                            |                                                                                                                                                |
| Cost:                                | \$                                                                                                                                             |
| Citations Issued To:                 |                                                                                                                                                |
| (List Charge(s) and Statute Code(s)) |                                                                                                                                                |
| Investigating Officer:               |                                                                                                                                                |
| Investigating Oncer.                 |                                                                                                                                                |

I was patrolling westbound on 76 just west of Jefferson rd. A deer came from the south ditch, and I struck the deer with the front left portion of my guard rail. The deer caused damage to the side of my door and front left portion of the squad car. The headlight is cracked, and traction control service light came on upon traveling for the accident report. The driver side window doesn't roll up. The vehicle functions fine outside of the above listed items.