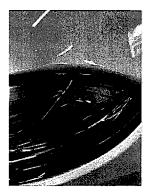

## OTHER INFORMATION:

۰

| Witnesses:                           |                                                                                                                                                |
|--------------------------------------|------------------------------------------------------------------------------------------------------------------------------------------------|
| Accident Location:<br>(Street/Hwy)   | Hwy 76 / Jefferson Road                                                                                                                        |
| County:                              | Allamakee                                                                                                                                      |
| Weather/Road Conditions:             | Clear / Normal                                                                                                                                 |
| Jefferson Road when he carr          | vas traveling northwest on Highway 76 west<br>ne in contact with a deer causing damage to his<br>door, and his driver's side window won't roll |
| Property Damage other than           |                                                                                                                                                |
| Vehicles:                            |                                                                                                                                                |
| Cost:                                | \$                                                                                                                                             |
| Citations Issued To:                 |                                                                                                                                                |
| (List Charge(s) and Statute Code(s)) |                                                                                                                                                |
| Investigating Officer:               |                                                                                                                                                |
| Investigating Oncer.                 |                                                                                                                                                |

I was patrolling westbound on 76 just west of Jefferson rd. A deer came from the south ditch, and I struck the deer with the front left portion of my guard rail. The deer caused damage to the side of my door and front left portion of the squad car. The headlight is cracked, and traction control service light came on upon traveling for the accident report. The driver side window doesn't roll up. The vehicle functions fine outside of the above listed items.