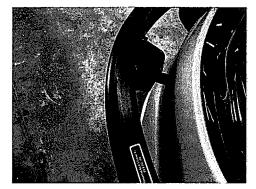

## OTHER INFORMATION:

۰

| Witnesses:                           |                                                                                                                                                |
|--------------------------------------|------------------------------------------------------------------------------------------------------------------------------------------------|
| Accident Location:<br>(Street/Hwy)   | Hwy 76 / Jefferson Road                                                                                                                        |
| County:                              | Allamakee                                                                                                                                      |
| Weather/Road Conditions:             | Clear / Normal                                                                                                                                 |
| Jefferson Road when he carr          | vas traveling northwest on Highway 76 west<br>ne in contact with a deer causing damage to his<br>door, and his driver's side window won't roll |
| Property Damage other than           |                                                                                                                                                |
| Vehicles:                            |                                                                                                                                                |
| Cost:                                | \$                                                                                                                                             |
| Citations Issued To:                 |                                                                                                                                                |
| (List Charge(s) and Statute Code(s)) |                                                                                                                                                |
| Investigating Officer:               |                                                                                                                                                |
| Investigating Oncer.                 |                                                                                                                                                |

I was patrolling westbound on 76 just west of Jefferson rd. A deer came from the south ditch, and I struck the deer with the front left portion of my guard rail. The deer caused damage to the side of my door and front left portion of the squad car. The headlight is cracked, and traction control service light came on upon traveling for the accident report. The driver side window doesn't roll up. The vehicle functions fine outside of the above listed items.