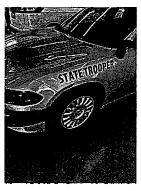

## OTHER INFORMATION:

۰

| Witnesses:                           |                                                                                                                                                |
|--------------------------------------|------------------------------------------------------------------------------------------------------------------------------------------------|
| Accident Location:<br>(Street/Hwy)   | Hwy 76 / Jefferson Road                                                                                                                        |
| County:                              | Allamakee                                                                                                                                      |
| Weather/Road Conditions:             | Clear / Normal                                                                                                                                 |
| Jefferson Road when he carr          | vas traveling northwest on Highway 76 west<br>ne in contact with a deer causing damage to his<br>door, and his driver's side window won't roll |
| Property Damage other than           |                                                                                                                                                |
| Vehicles:                            |                                                                                                                                                |
| Cost:                                | \$                                                                                                                                             |
| Citations Issued To:                 |                                                                                                                                                |
| (List Charge(s) and Statute Code(s)) |                                                                                                                                                |
| Investigating Officer:               |                                                                                                                                                |
| Investigating Oncer.                 |                                                                                                                                                |

I was patrolling westbound on 76 just west of Jefferson rd. A deer came from the south ditch, and I struck the deer with the front left portion of my guard rail. The deer caused damage to the side of my door and front left portion of the squad car. The headlight is cracked, and traction control service light came on upon traveling for the accident report. The driver side window doesn't roll up. The vehicle functions fine outside of the above listed items.