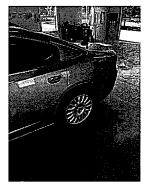

## OTHER INFORMATION:

۰

| Witnesses:                           |                                                                                                                                                |
|--------------------------------------|------------------------------------------------------------------------------------------------------------------------------------------------|
| Accident Location:<br>(Street/Hwy)   | Hwy 76 / Jefferson Road                                                                                                                        |
| County:                              | Allamakee                                                                                                                                      |
| Weather/Road Conditions:             | Clear / Normal                                                                                                                                 |
| Jefferson Road when he carr          | vas traveling northwest on Highway 76 west<br>ne in contact with a deer causing damage to his<br>door, and his driver's side window won't roll |
| Property Damage other than           |                                                                                                                                                |
| Vehicles:                            |                                                                                                                                                |
| Cost:                                | \$                                                                                                                                             |
| Citations Issued To:                 |                                                                                                                                                |
| (List Charge(s) and Statute Code(s)) |                                                                                                                                                |
| Investigating Officer:               |                                                                                                                                                |
| Investigating Oncer.                 |                                                                                                                                                |

I was patrolling westbound on 76 just west of Jefferson rd. A deer came from the south ditch, and I struck the deer with the front left portion of my guard rail. The deer caused damage to the side of my door and front left portion of the squad car. The headlight is cracked, and traction control service light came on upon traveling for the accident report. The driver side window doesn't roll up. The vehicle functions fine outside of the above listed items.