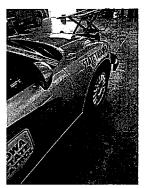

## OTHER INFORMATION:

۰

| Witnesses:                           |                                                                                                                                                |
|--------------------------------------|------------------------------------------------------------------------------------------------------------------------------------------------|
| Accident Location:<br>(Street/Hwy)   | Hwy 76 / Jefferson Road                                                                                                                        |
| County:                              | Allamakee                                                                                                                                      |
| Weather/Road Conditions:             | Clear / Normal                                                                                                                                 |
| Jefferson Road when he carr          | vas traveling northwest on Highway 76 west<br>ne in contact with a deer causing damage to his<br>door, and his driver's side window won't roll |
| Property Damage other than           |                                                                                                                                                |
| Vehicles:                            |                                                                                                                                                |
| Cost:                                | \$                                                                                                                                             |
| Citations Issued To:                 |                                                                                                                                                |
| (List Charge(s) and Statute Code(s)) |                                                                                                                                                |
| Investigating Officer:               |                                                                                                                                                |
| Investigating Oncer.                 |                                                                                                                                                |

I was patrolling westbound on 76 just west of Jefferson rd. A deer came from the south ditch, and I struck the deer with the front left portion of my guard rail. The deer caused damage to the side of my door and front left portion of the squad car. The headlight is cracked, and traction control service light came on upon traveling for the accident report. The driver side window doesn't roll up. The vehicle functions fine outside of the above listed items.