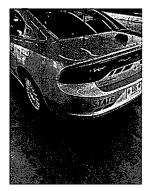

## OTHER INFORMATION:

۰

| Witnesses:                           |                                                                                                                                                |
|--------------------------------------|------------------------------------------------------------------------------------------------------------------------------------------------|
| Accident Location:<br>(Street/Hwy)   | Hwy 76 / Jefferson Road                                                                                                                        |
| County:                              | Allamakee                                                                                                                                      |
| Weather/Road Conditions:             | Clear / Normal                                                                                                                                 |
| Jefferson Road when he carr          | vas traveling northwest on Highway 76 west<br>ne in contact with a deer causing damage to his<br>door, and his driver's side window won't roll |
| Property Damage other than           |                                                                                                                                                |
| Vehicles:                            |                                                                                                                                                |
| Cost:                                | \$                                                                                                                                             |
| Citations Issued To:                 |                                                                                                                                                |
| (List Charge(s) and Statute Code(s)) |                                                                                                                                                |
| Investigating Officer:               |                                                                                                                                                |
| Investigating Oncer.                 |                                                                                                                                                |

I was patrolling westbound on 76 just west of Jefferson rd. A deer came from the south ditch, and I struck the deer with the front left portion of my guard rail. The deer caused damage to the side of my door and front left portion of the squad car. The headlight is cracked, and traction control service light came on upon traveling for the accident report. The driver side window doesn't roll up. The vehicle functions fine outside of the above listed items.