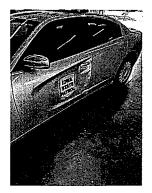

## OTHER INFORMATION:

۰

| Witnesses:                           |                                                                                                                                                |
|--------------------------------------|------------------------------------------------------------------------------------------------------------------------------------------------|
| Accident Location:<br>(Street/Hwy)   | Hwy 76 / Jefferson Road                                                                                                                        |
| County:                              | Allamakee                                                                                                                                      |
| Weather/Road Conditions:             | Clear / Normal                                                                                                                                 |
| Jefferson Road when he carr          | vas traveling northwest on Highway 76 west<br>ne in contact with a deer causing damage to his<br>door, and his driver's side window won't roll |
| Property Damage other than           |                                                                                                                                                |
| Vehicles:                            |                                                                                                                                                |
| Cost:                                | \$                                                                                                                                             |
| Citations Issued To:                 |                                                                                                                                                |
| (List Charge(s) and Statute Code(s)) |                                                                                                                                                |
| Investigating Officer:               |                                                                                                                                                |
| Investigating Oncer.                 |                                                                                                                                                |

I was patrolling westbound on 76 just west of Jefferson rd. A deer came from the south ditch, and I struck the deer with the front left portion of my guard rail. The deer caused damage to the side of my door and front left portion of the squad car. The headlight is cracked, and traction control service light came on upon traveling for the accident report. The driver side window doesn't roll up. The vehicle functions fine outside of the above listed items.