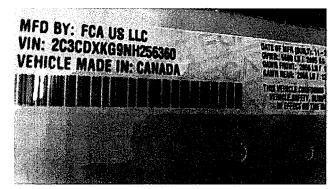

\*\*\*Sworn Officers only: Complete a Line of Duty Form #432037 and send to DOT if 10-50 was reportable!!!

|                                                       | L. (mark il Act of i | value $\square$ ) OADL $\pi$ .              | 2024010001 |
|-------------------------------------------------------|----------------------|---------------------------------------------|------------|
| Date:<br>(Month/Day/Year)                             | 7/5/24               | Time:<br>(Time plus a.m./p.m.)              | 9:53 p.m.  |
| Vehicle Plate #:                                      | 465                  | Vehicle Mileage:                            | 13,465     |
| Vehicle<br>Description:<br>(Yr/Make/Model/ &<br>Vin#) | 2022 Dodge Char      | ger VIN: 2c3cdxkg9nl                        | า256360    |
| Assigned To:                                          | Teague               | Badge #                                     | 465        |
| Driven By:                                            | Teague               | Badge #                                     | 465        |
| Driver's Lic #:                                       | 458AF3501            | Damage:                                     | \$         |
| Vehicle Towed:<br>(Yes / No)                          | Yes                  | Towed By:                                   |            |
| Towed To:                                             |                      | Towing Cost:                                | \$         |
| Seat Belt:<br>(Yes / No)                              | Yes                  | Type of Vehicle:<br>(Marked/Semi /Unmarked) | Marked     |
| Injured/Injuries:                                     |                      |                                             |            |
| Occupants:<br>(Other than driver)                     |                      |                                             |            |

## **MEMORANDUM**

TO: Sgt. Burns #28

FROM: Joe Teague

**DATE:** 7-5-24

SUBJECT: Squad vs. Deer Hwy 76

- Case # 2024016857
- Date / Time of collision: Approximately 21:51 hours on 7-5-2024
- Mileage: 13465
- Veh year / Make / VIN #: 2022/DODGE CHARGER/2c3cdxkg9nh256360
- Location of collision: West of Jefferson Rd on hwy 76. Traveling north bound on hwy 76.
- #465 DL #: 458af3501