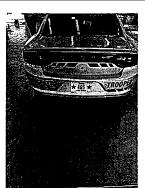

## OTHER INFORMATION:

۰

| Witnesses:                           |                                                                                                                                                |
|--------------------------------------|------------------------------------------------------------------------------------------------------------------------------------------------|
| Accident Location:<br>(Street/Hwy)   | Hwy 76 / Jefferson Road                                                                                                                        |
| County:                              | Allamakee                                                                                                                                      |
| Weather/Road Conditions:             | Clear / Normal                                                                                                                                 |
| Jefferson Road when he carr          | vas traveling northwest on Highway 76 west<br>ne in contact with a deer causing damage to his<br>door, and his driver's side window won't roll |
| Property Damage other than           |                                                                                                                                                |
| Vehicles:                            |                                                                                                                                                |
| Cost:                                | \$                                                                                                                                             |
| Citations Issued To:                 |                                                                                                                                                |
| (List Charge(s) and Statute Code(s)) |                                                                                                                                                |
| Investigating Officer:               |                                                                                                                                                |
| Investigating Oncer.                 |                                                                                                                                                |

I was patrolling westbound on 76 just west of Jefferson rd. A deer came from the south ditch, and I struck the deer with the front left portion of my guard rail. The deer caused damage to the side of my door and front left portion of the squad car. The headlight is cracked, and traction control service light came on upon traveling for the accident report. The driver side window doesn't roll up. The vehicle functions fine outside of the above listed items.