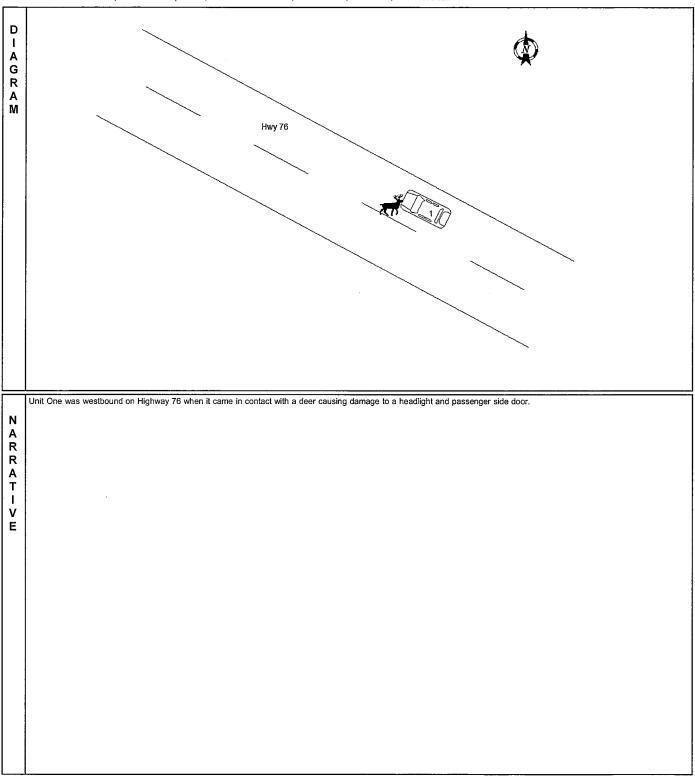

## OTHER INFORMATION:

۰

| Witnesses:                           |                                                                                                                                                |
|--------------------------------------|------------------------------------------------------------------------------------------------------------------------------------------------|
| Accident Location:<br>(Street/Hwy)   | Hwy 76 / Jefferson Road                                                                                                                        |
| County:                              | Allamakee                                                                                                                                      |
| Weather/Road Conditions:             | Clear / Normal                                                                                                                                 |
| Jefferson Road when he carr          | vas traveling northwest on Highway 76 west<br>ne in contact with a deer causing damage to his<br>door, and his driver's side window won't roll |
| Property Damage other than           |                                                                                                                                                |
| Vehicles:                            |                                                                                                                                                |
| Cost:                                | \$                                                                                                                                             |
| Citations Issued To:                 |                                                                                                                                                |
| (List Charge(s) and Statute Code(s)) |                                                                                                                                                |
| Investigating Officer:               |                                                                                                                                                |
| Investigating Oncer.                 |                                                                                                                                                |

## **MEMORANDUM**

TO: Sgt. Burns #28

FROM: Joe Teague

**DATE:** 7-5-24

SUBJECT: Squad vs. Deer Hwy 76

- Case # 2024016857
- Date / Time of collision: Approximately 21:51 hours on 7-5-2024
- Mileage: 13465
- Veh year / Make / VIN #: 2022/DODGE CHARGER/2c3cdxkg9nh256360
- Location of collision: West of Jefferson Rd on hwy 76. Traveling north bound on hwy 76.
- #465 DL #: 458af3501

I was patrolling westbound on 76 just west of Jefferson rd. A deer came from the south ditch, and I struck the deer with the front left portion of my guard rail. The deer caused damage to the side of my door and front left portion of the squad car. The headlight is cracked, and traction control service light came on upon traveling for the accident report. The driver side window doesn't roll up. The vehicle functions fine outside of the above listed items.