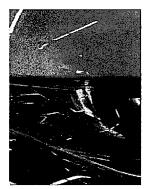

## OTHER INFORMATION:

۰

| Witnesses:                           |                                                                                                                                                |
|--------------------------------------|------------------------------------------------------------------------------------------------------------------------------------------------|
| Accident Location:<br>(Street/Hwy)   | Hwy 76 / Jefferson Road                                                                                                                        |
| County:                              | Allamakee                                                                                                                                      |
| Weather/Road Conditions:             | Clear / Normal                                                                                                                                 |
| Jefferson Road when he carr          | vas traveling northwest on Highway 76 west<br>ne in contact with a deer causing damage to his<br>door, and his driver's side window won't roll |
| Property Damage other than           |                                                                                                                                                |
| Vehicles:                            |                                                                                                                                                |
| Cost:                                | \$                                                                                                                                             |
| Citations Issued To:                 |                                                                                                                                                |
| (List Charge(s) and Statute Code(s)) |                                                                                                                                                |
| Investigating Officer:               |                                                                                                                                                |
| Investigating Oncer.                 |                                                                                                                                                |

I was patrolling westbound on 76 just west of Jefferson rd. A deer came from the south ditch, and I struck the deer with the front left portion of my guard rail. The deer caused damage to the side of my door and front left portion of the squad car. The headlight is cracked, and traction control service light came on upon traveling for the accident report. The driver side window doesn't roll up. The vehicle functions fine outside of the above listed items.