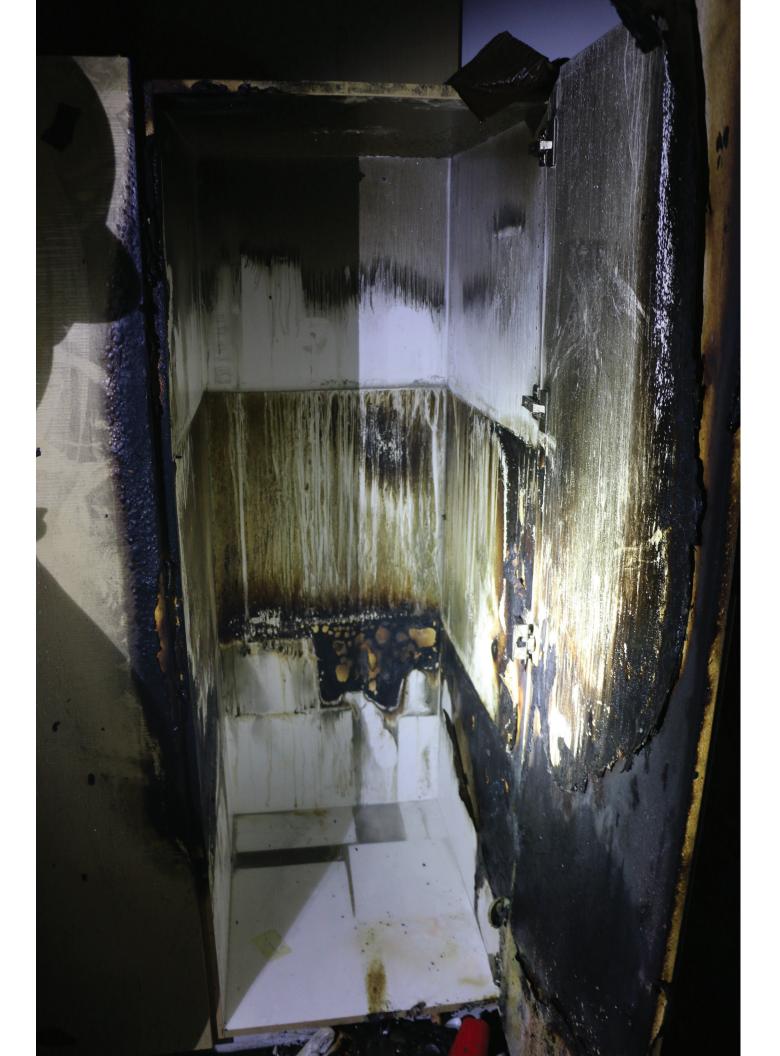

Re: Iowa State University – Marston Hall Fire – \*Formal 29c20 Loss Report \*this is amended Formal 29c20 report previously submitted on July 2, 2024

Dear Ms. Hollingsworth, Ms. Newton, and Mr. Nash,

On October 20, 2023, at approximately 1pm a fire broke out in a 3<sup>rd</sup> floor closet in Iowa State University General Fund's Marston Hall. It was determined the fire originated from batteries that had been taken out of their original packaging and placed in a plastic Ziploc baggie. The exposed batteries created heat igniting a fire.

Re: Iowa State University – Marston Hall – Preliminary 29c20 Loss Report

Dear Ms. Hollingsworth, Ms. Newton, and Mr. Nash,

On October 20, 2023, at approximately 1pm a fire broke out in a 3<sup>rd</sup> floor closet in Iowa State University General Fund's Marston Hall. It was determined the fire originated from batteries that had been taken out of their original packaging and placed in a plastic Ziploc baggie. The exposed batteries created heat igniting a fire.

Tammy, Victoria, and John,

At approximately 1:00pm today, 10/20/23, fire broke out in a 3<sup>rd</sup> floor closet in Iowa State University General Fund's Marston Hall. City of Ames Fire Department along with ISU Police responded to the fire. Fire was put out shortly after being discovered and was able to be contained to the storage closet. Water from the sprinklers and the hoses flooded the 3<sup>rd</sup> floor cascading down to the 2<sup>nd</sup> floor, 1<sup>st</sup> floor, and the basement. Fire investigation is underway. It is suspected fire originated from a battery in a student project being stored in the closet. Service Master has been dispatched to handle extraction of standing water, cleanup of soaked drywall / ceiling tile debris, possible artwork restoration, and the drying of carpets and furniture.

The Ames Fire Department arrived on scene and entered the building. An active fire was located in room 3018 which was subsequently extinguished. Upon further investigation, Ames Fire Inspector Ziph located a device which is believed to be the source of the fire. This device is believed to be a speaker of some kind. It was located in a storage cabinet.