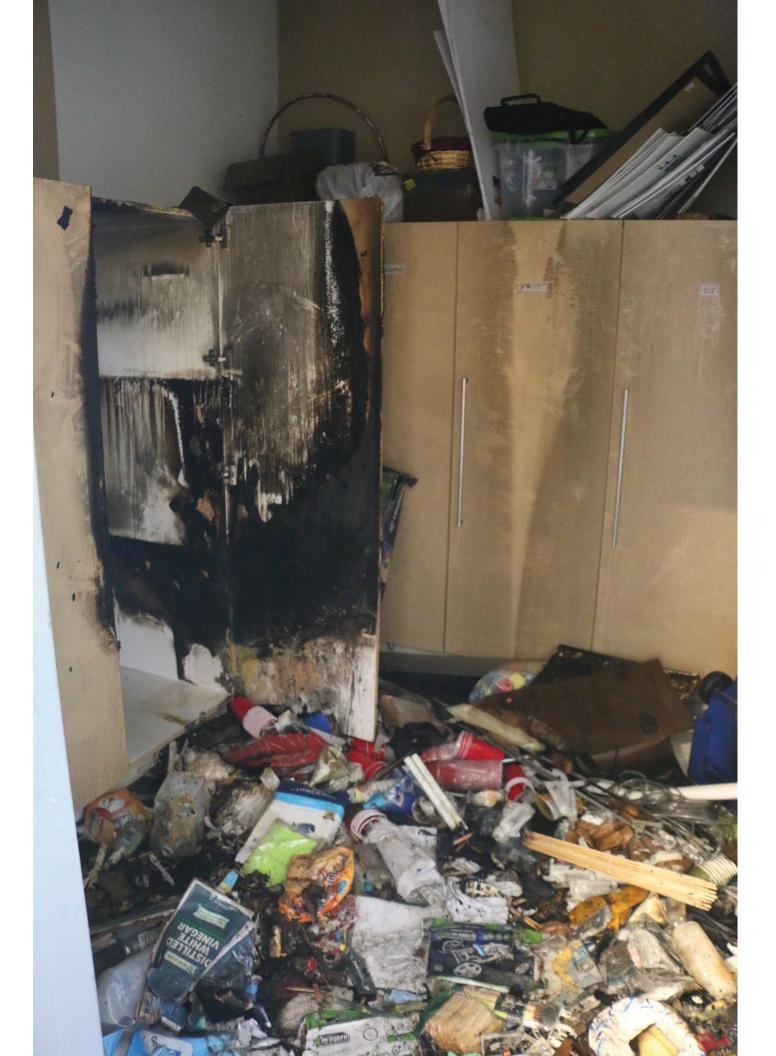

Re: Iowa State University – Marston Hall Fire – \*Formal 29c20 Loss Report \*this is amended Formal 29c20 report previously submitted on July 2, 2024

Dear Ms. Hollingsworth, Ms. Newton, and Mr. Nash,

On October 20, 2023, at approximately 1pm a fire broke out in a 3<sup>rd</sup> floor closet in Iowa State University General Fund's Marston Hall. It was determined the fire originated from batteries that had been taken out of their original packaging and placed in a plastic Ziploc baggie. The exposed batteries created heat igniting a fire.

Re: Iowa State University – Marston Hall – Preliminary 29c20 Loss Report

Dear Ms. Hollingsworth, Ms. Newton, and Mr. Nash,

On October 20, 2023, at approximately 1pm a fire broke out in a 3<sup>rd</sup> floor closet in Iowa State University General Fund's Marston Hall. It was determined the fire originated from batteries that had been taken out of their original packaging and placed in a plastic Ziploc baggie. The exposed batteries created heat igniting a fire.

Tammy, Victoria, and John,

At approximately 1:00pm today, 10/20/23, fire broke out in a 3<sup>rd</sup> floor closet in Iowa State University General Fund's Marston Hall. City of Ames Fire Department along with ISU Police responded to the fire. Fire was put out shortly after being discovered and was able to be contained to the storage closet. Water from the sprinklers and the hoses flooded the 3<sup>rd</sup> floor cascading down to the 2<sup>nd</sup> floor, 1<sup>st</sup> floor, and the basement. Fire investigation is underway. It is suspected fire originated from a battery in a student project being stored in the closet. Service Master has been dispatched to handle extraction of standing water, cleanup of soaked drywall / ceiling tile debris, possible artwork restoration, and the drying of carpets and furniture.

The Ames Fire Department arrived on scene and entered the building. An active fire was located in room 3018 which was subsequently extinguished. Upon further investigation, Ames Fire Inspector Ziph located a device which is believed to be the source of the fire. This device is believed to be a speaker of some kind. It was located in a storage cabinet.