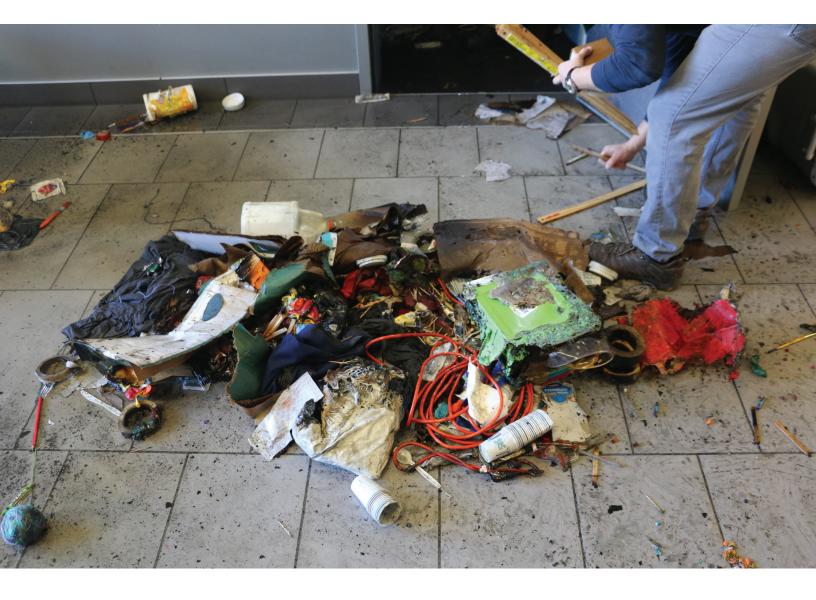

Tammy, Victoria, and John,

At approximately 1:00pm today, 10/20/23, fire broke out in a 3<sup>rd</sup> floor closet in Iowa State University General Fund's Marston Hall. City of Ames Fire Department along with ISU Police responded to the fire. Fire was put out shortly after being discovered and was able to be contained to the storage closet. Water from the sprinklers and the hoses flooded the 3<sup>rd</sup> floor cascading down to the 2<sup>nd</sup> floor, 1<sup>st</sup> floor, and the basement. Fire investigation is underway. It is suspected fire originated from a battery in a student project being stored in the closet. Service Master has been dispatched to handle extraction of standing water, cleanup of soaked drywall / ceiling tile debris, possible artwork restoration, and the drying of carpets and furniture.

ISU anticipates incurring costs for water cleanup / mitigation and property repairs. Attached are photos and a video taken shortly after the loss was discovered.

When estimated damages are known additional details will be provided in the preliminary report. Any questions please feel free to contact me directly