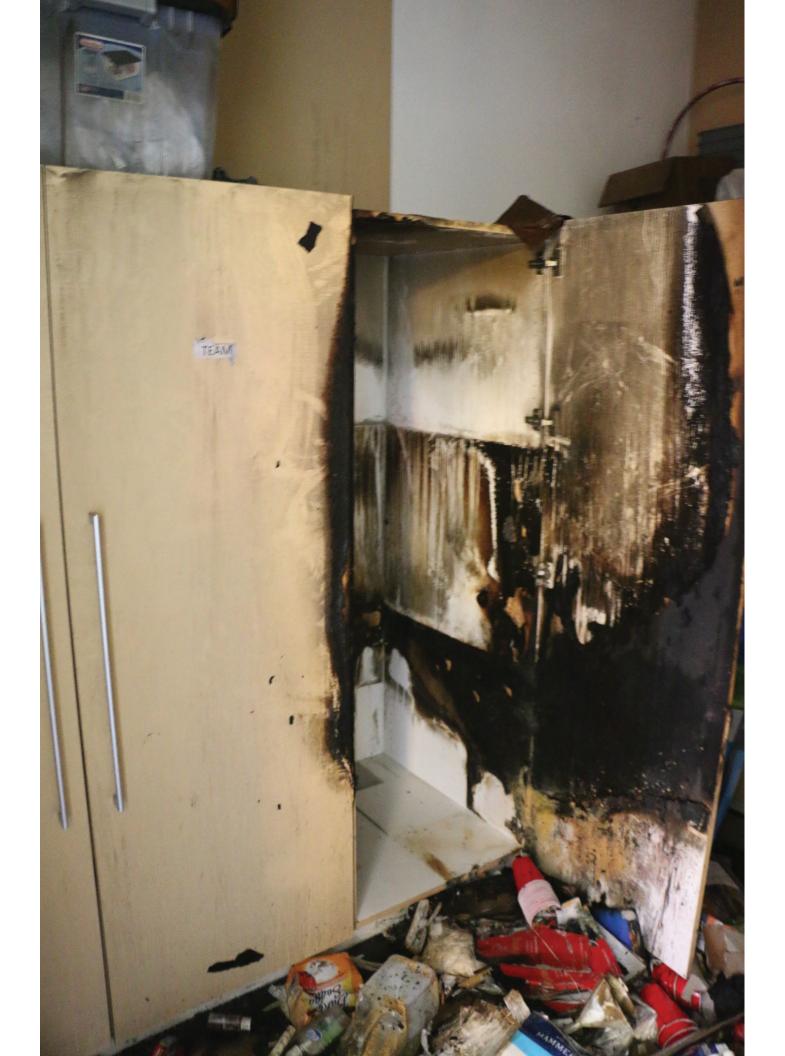

Re: Iowa State University – Marston Hall Fire – \*Formal 29c20 Loss Report \*this is amended Formal 29c20 report previously submitted on July 2, 2024

Dear Ms. Hollingsworth, Ms. Newton, and Mr. Nash,

On October 20, 2023, at approximately 1pm a fire broke out in a 3<sup>rd</sup> floor closet in Iowa State University General Fund's Marston Hall. It was determined the fire originated from batteries that had been taken out of their original packaging and placed in a plastic Ziploc baggie. The exposed batteries created heat igniting a fire.

Re: Iowa State University – Marston Hall – Preliminary 29c20 Loss Report

Dear Ms. Hollingsworth, Ms. Newton, and Mr. Nash,

On October 20, 2023, at approximately 1pm a fire broke out in a 3<sup>rd</sup> floor closet in Iowa State University General Fund's Marston Hall. It was determined the fire originated from batteries that had been taken out of their original packaging and placed in a plastic Ziploc baggie. The exposed batteries created heat igniting a fire.

Tammy, Victoria, and John,

At approximately 1:00pm today, 10/20/23, fire broke out in a 3<sup>rd</sup> floor closet in Iowa State University General Fund's Marston Hall. City of Ames Fire Department along with ISU Police responded to the fire. Fire was put out shortly after being discovered and was able to be contained to the storage closet. Water from the sprinklers and the hoses flooded the 3<sup>rd</sup> floor cascading down to the 2<sup>nd</sup> floor, 1<sup>st</sup> floor, and the basement. Fire investigation is underway. It is suspected fire originated from a battery in a student project being stored in the closet. Service Master has been dispatched to handle extraction of standing water, cleanup of soaked drywall / ceiling tile debris, possible artwork restoration, and the drying of carpets and furniture.

The Ames Fire Department arrived on scene and entered the building. An active fire was located in room 3018 which was subsequently extinguished. Upon further investigation, Ames Fire Inspector Ziph located a device which is believed to be the source of the fire. This device is believed to be a speaker of some kind. It was located in a storage cabinet.