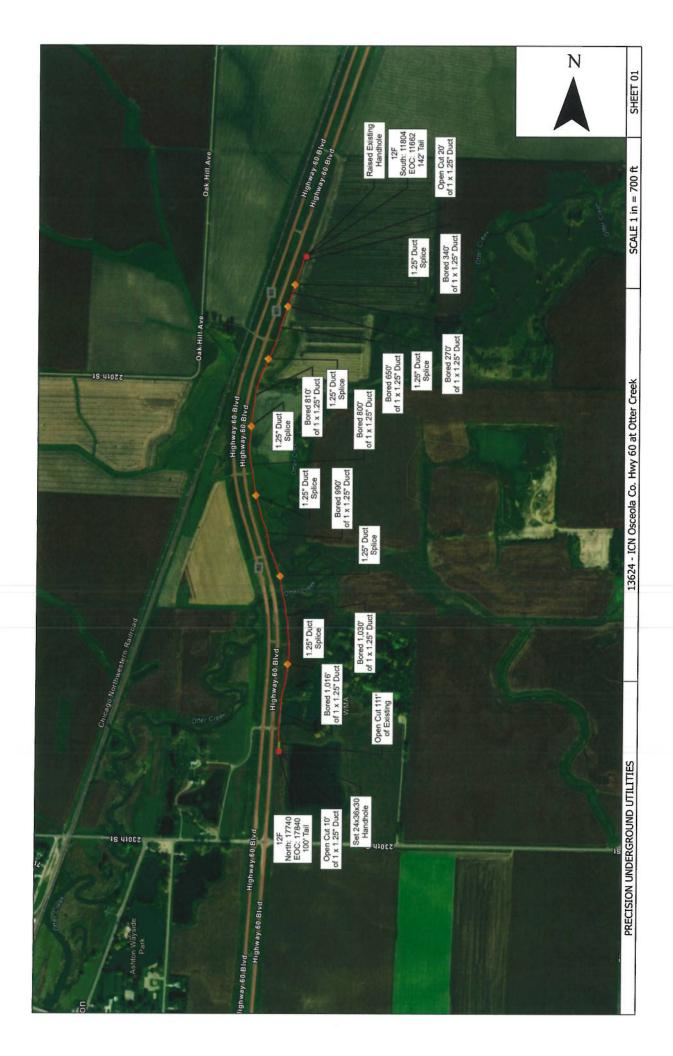

#### Actuals for ICN Fiber Cable Damage: Outside Plant Log #72240307

This invoice is for the relocation of a severed ICN cable along Highway 60 at Otter Creek in Osceola County. The damage was the result of extensive erosion and subsequent exposure and severing of the conduit/cable in the creek. Working in difficult circumstances, contractors were able to temporarily restore the network. The Executive Council was notified of the ICN's intent to submit this as a claim for reimbursement on June 24, 2024. A second, permanent repair, required approximately 5980-ft of new cable/conduit be placed between an existing splice location and a new maintenance splice location.