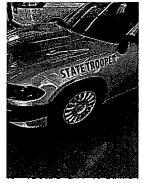

The Executive Council, in a meeting held on today's date, approved Department of Administrative Services request for an emergency allocation in the amount of \$7,575.80, subject to an audit of actual invoices. On July 5, 2024, Vehicle #465 was damaged by a deer. Request was to cover repair costs.

Squad vs. Deer Hwy 76

Case # 2024016857

• Date / Time of collision: Approximately 21:51 hours on 7-5-2024

Mileage: 13465

Veh year / Make / VIN #: 2022/DODGE CHARGER/2c3cdxkg9nh256360

• Location of collision: West of Jefferson Rd on hwy 76. Traveling north bound on hwy 76.

• #465 DL #: 458af3501

I was patrolling westbound on 76 just west of Jefferson rd. A deer came from the south ditch, and I struck the deer with the front left portion of my guard rail. The deer caused damage to the side of my door and front left portion of the squad car. The headlight is cracked, and traction control service light came on upon traveling for the accident report. The driver side window doesn't roll up. The vehicle functions fine outside of the above listed items.