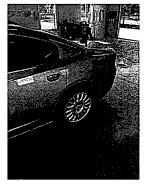

• #465 DL #: 458af3501

I was patrolling westbound on 76 just west of Jefferson rd. A deer came from the south ditch, and I struck the deer with the front left portion of my guard rail. The deer caused damage to the side of my door and front left portion of the squad car. The headlight is cracked, and traction control service light came on upon traveling for the accident report. The driver side window doesn't roll up. The vehicle functions fine outside of the above listed items.