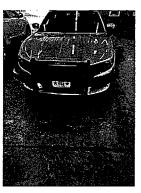

The Executive Council, in a meeting held on today's date, approved Department of Administrative Services request for an emergency allocation in the amount of \$7,575.80, subject to an audit of actual invoices. On July 5, 2024, Vehicle #465 was damaged by a deer. Request was to cover repair costs.

Squad vs. Deer Hwy 76

Case # 2024016857

• Date / Time of collision: Approximately 21:51 hours on 7-5-2024

Mileage: 13465

Veh year / Make / VIN #: 2022/DODGE CHARGER/2c3cdxkg9nh256360

• Location of collision: West of Jefferson Rd on hwy 76. Traveling north bound on hwy 76.

• #465 DL #: 458af3501

I was patrolling westbound on 76 just west of Jefferson rd. A deer came from the south ditch, and I struck the deer with the front left portion of my guard rail. The deer caused damage to the side of my door and front left portion of the squad car. The headlight is cracked, and traction control service light came on upon traveling for the accident report. The driver side window doesn't roll up. The vehicle functions fine outside of the above listed items.