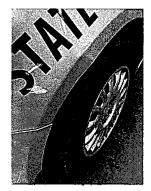

• #465 DL #: 458af3501

I was patrolling westbound on 76 just west of Jefferson rd. A deer came from the south ditch, and I struck the deer with the front left portion of my guard rail. The deer caused damage to the side of my door and front left portion of the squad car. The headlight is cracked, and traction control service light came on upon traveling for the accident report. The driver side window doesn't roll up. The vehicle functions fine outside of the above listed items.