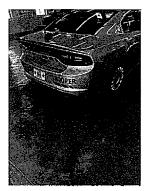

• #465 DL #: 458af3501

I was patrolling westbound on 76 just west of Jefferson rd. A deer came from the south ditch, and I struck the deer with the front left portion of my guard rail. The deer caused damage to the side of my door and front left portion of the squad car. The headlight is cracked, and traction control service light came on upon traveling for the accident report. The driver side window doesn't roll up. The vehicle functions fine outside of the above listed items.