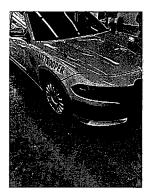

• #465 DL #: 458af3501

I was patrolling westbound on 76 just west of Jefferson rd. A deer came from the south ditch, and I struck the deer with the front left portion of my guard rail. The deer caused damage to the side of my door and front left portion of the squad car. The headlight is cracked, and traction control service light came on upon traveling for the accident report. The driver side window doesn't roll up. The vehicle functions fine outside of the above listed items.