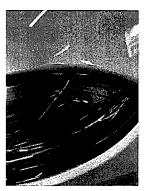

• #465 DL #: 458af3501

I was patrolling westbound on 76 just west of Jefferson rd. A deer came from the south ditch, and I struck the deer with the front left portion of my guard rail. The deer caused damage to the side of my door and front left portion of the squad car. The headlight is cracked, and traction control service light came on upon traveling for the accident report. The driver side window doesn't roll up. The vehicle functions fine outside of the above listed items.