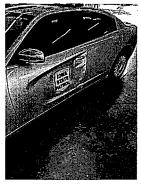

The Executive Council, in a meeting held on today's date, approved Department of Administrative Services request for an emergency allocation in the amount of \$7,575.80, subject to an audit of actual invoices. On July 5, 2024, Vehicle #465 was damaged by a deer. Request was to cover repair costs.

Squad vs. Deer Hwy 76

Case # 2024016857

• Date / Time of collision: Approximately 21:51 hours on 7-5-2024

Mileage: 13465

Veh year / Make / VIN #: 2022/DODGE CHARGER/2c3cdxkg9nh256360

• Location of collision: West of Jefferson Rd on hwy 76. Traveling north bound on hwy 76.

• #465 DL #: 458af3501

I was patrolling westbound on 76 just west of Jefferson rd. A deer came from the south ditch, and I struck the deer with the front left portion of my guard rail. The deer caused damage to the side of my door and front left portion of the squad car. The headlight is cracked, and traction control service light came on upon traveling for the accident report. The driver side window doesn't roll up. The vehicle functions fine outside of the above listed items.