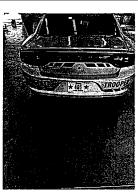

• #465 DL #: 458af3501

I was patrolling westbound on 76 just west of Jefferson rd. A deer came from the south ditch, and I struck the deer with the front left portion of my guard rail. The deer caused damage to the side of my door and front left portion of the squad car. The headlight is cracked, and traction control service light came on upon traveling for the accident report. The driver side window doesn't roll up. The vehicle functions fine outside of the above listed items.