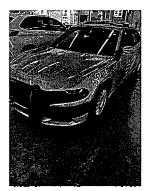

The Executive Council, in a meeting held on today's date, approved Department of Administrative Services request for an emergency allocation in the amount of \$7,575.80, subject to an audit of actual invoices. On July 5, 2024, Vehicle #465 was damaged by a deer. Request was to cover repair costs.

Squad vs. Deer Hwy 76

Case # 2024016857

• Date / Time of collision: Approximately 21:51 hours on 7-5-2024

Mileage: 13465

Veh year / Make / VIN #: 2022/DODGE CHARGER/2c3cdxkg9nh256360

• Location of collision: West of Jefferson Rd on hwy 76. Traveling north bound on hwy 76.

• #465 DL #: 458af3501

I was patrolling westbound on 76 just west of Jefferson rd. A deer came from the south ditch, and I struck the deer with the front left portion of my guard rail. The deer caused damage to the side of my door and front left portion of the squad car. The headlight is cracked, and traction control service light came on upon traveling for the accident report. The driver side window doesn't roll up. The vehicle functions fine outside of the above listed items.