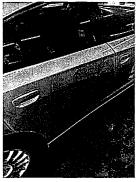

• #465 DL #: 458af3501

I was patrolling westbound on 76 just west of Jefferson rd. A deer came from the south ditch, and I struck the deer with the front left portion of my guard rail. The deer caused damage to the side of my door and front left portion of the squad car. The headlight is cracked, and traction control service light came on upon traveling for the accident report. The driver side window doesn't roll up. The vehicle functions fine outside of the above listed items.