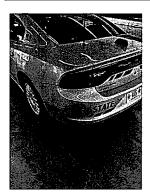

• #465 DL #: 458af3501

I was patrolling westbound on 76 just west of Jefferson rd. A deer came from the south ditch, and I struck the deer with the front left portion of my guard rail. The deer caused damage to the side of my door and front left portion of the squad car. The headlight is cracked, and traction control service light came on upon traveling for the accident report. The driver side window doesn't roll up. The vehicle functions fine outside of the above listed items.