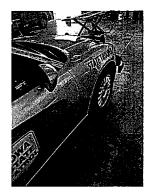

• #465 DL #: 458af3501

I was patrolling westbound on 76 just west of Jefferson rd. A deer came from the south ditch, and I struck the deer with the front left portion of my guard rail. The deer caused damage to the side of my door and front left portion of the squad car. The headlight is cracked, and traction control service light came on upon traveling for the accident report. The driver side window doesn't roll up. The vehicle functions fine outside of the above listed items.