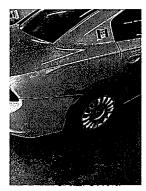

• #465 DL #: 458af3501

I was patrolling westbound on 76 just west of Jefferson rd. A deer came from the south ditch, and I struck the deer with the front left portion of my guard rail. The deer caused damage to the side of my door and front left portion of the squad car. The headlight is cracked, and traction control service light came on upon traveling for the accident report. The driver side window doesn't roll up. The vehicle functions fine outside of the above listed items.