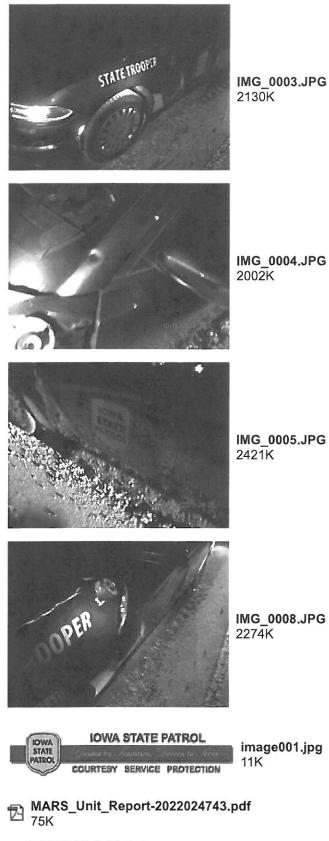

## State Vehicle Damage Report

Attach this completed form to an email along with the items identified below and send to: DPS – Vehicle Damage; DAS – Risk

- > One Repair Estimate from Approved State Bid Shop
- > DOT MARS Report (if reportable)
- > Memo from the Driver of the State Vehicle
- > 3-4 photos of the vehicle damage

# **MEMORANDUM**

TO:Sgt. Brett Lewis #147FROM:Trp. Zachary Scott #343DATE:13:41SUBJECT:Squad Car collision with deer-

On October 6, 2022 at about 8:38pm I was on routine patrol when I unavoidably collided with a deer with my patrol car. My patrol car sustained damage to my front driver's side fender, both driver's side doors, spotlight, and driver's side A pillar.

| DIAGRAM   |                                                                                                                                   |
|-----------|-----------------------------------------------------------------------------------------------------------------------------------|
| NARRATIVE | Unit one, a fully marked lowa State Patrol vehicle was traveling west on B20 when a deer entered the roadway and struck unit one. |