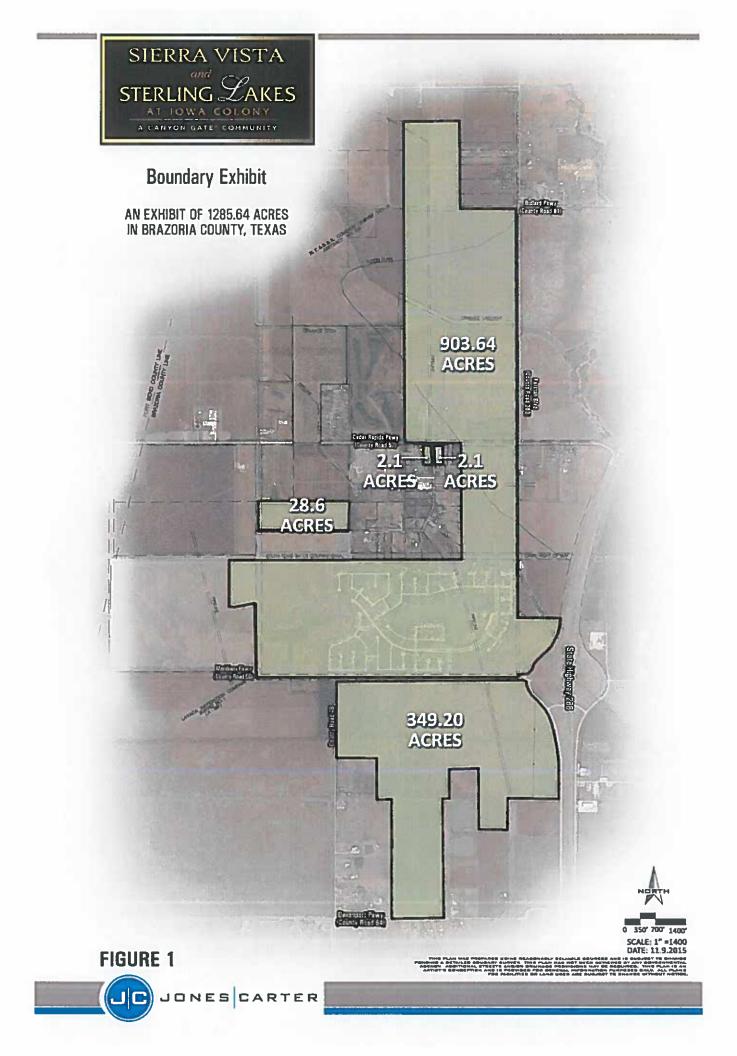

#### A. Introduction.

- The property is comprised of 1,285.64 acres, consisting of residential and commercial uses with community facilities such as parks, lakes, trails, open space and other general public facilities.
- 2. This PD includes the following sections:
  - General Provisions
  - Land Uses
  - Development Regulations for Single Family Lots
  - Development Regulations for Townhouse residential, tri-plex and duplex units.
  - Development Regulations for Commercial Tracts not in the Town Center Sub-District
  - Development Regulations for Town Center
  - Parks, Recreation and Trails
  - School and Community Facility Sites
  - Landscape
  - Street Plan & Cross-Sections
  - Project Phasing
  - Architectural Entry / District Sign
  - Specific Conditions

| Figure 1:  | Boundary Exhibit                                 |
|------------|--------------------------------------------------|
| Figure 1a: | Jurisdiction Map                                 |
| Figure 2:  | General Development Plan                         |
| Figure 2a: | Town Center Sub-District                         |
| Figure 3:  | Landscape and Open Space Plan                    |
| Figure 4:  | Thoroughfare Exhibit                             |
| Figure 5:  | Street cross section for Spine Road, (divided)   |
| Figure 6:  | Street cross section for Spine Road, (undivided) |
| Figure 7:  | Pedestrian Cross Section and Detail              |
| Figure 8:  | Sterling Lakes North General Plan                |
| Figure 9:  | Phasing Plan of Development                      |

The project is located west of State Highway 288, between County Roads 573, Alloy Road and 64, Davenport Parkway. The property is within the William Pettus Survey, H.T. & B.R.R. Company Survey No. 68, 288, and 289, Brazoria County, Texas. As shown on Figure 1a: *Jurisdiction Map*, parts of the proposed development lie within the City Limit, and part in the extra-territorial jurisdiction of the City of Iowa Colony.