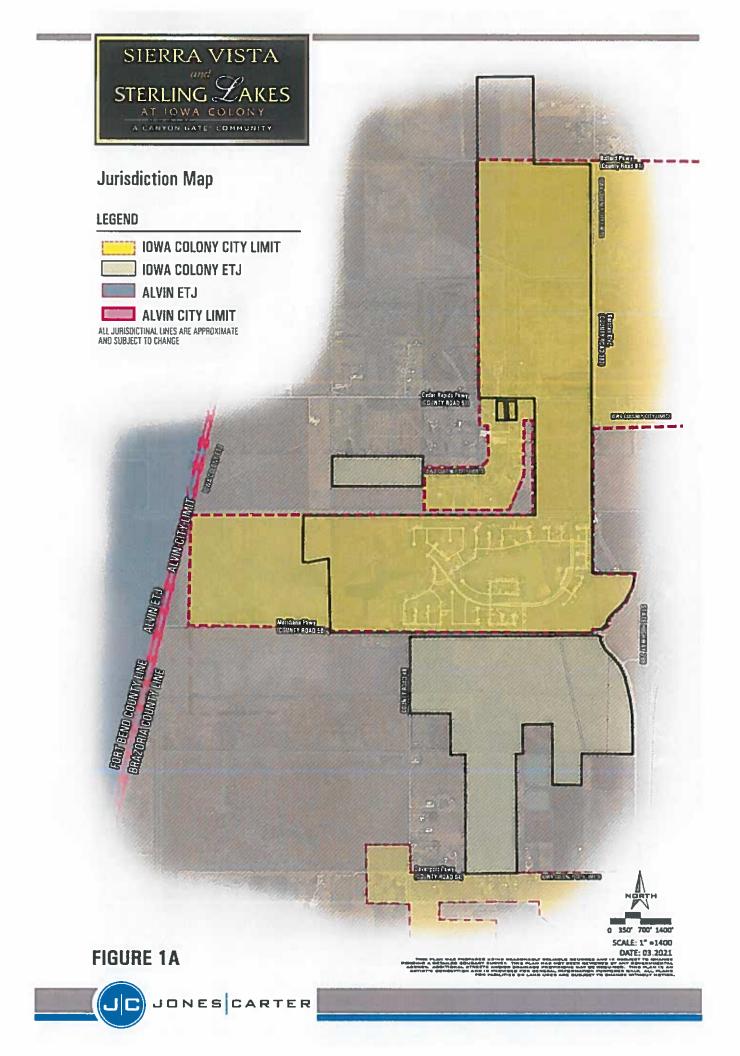

| Figure 1:  | Boundary Exhibit                                 |
|------------|--------------------------------------------------|
| Figure 1a: | Jurisdiction Map                                 |
| Figure 2:  | General Development Plan                         |
| Figure 2a: | Town Center Sub-District                         |
| Figure 3:  | Landscape and Open Space Plan                    |
| Figure 4:  | Thoroughfare Exhibit                             |
| Figure 5:  | Street cross section for Spine Road, (divided)   |
| Figure 6:  | Street cross section for Spine Road, (undivided) |
| Figure 7:  | Pedestrian Cross Section and Detail              |
| Figure 8:  | Sterling Lakes North General Plan                |
| Figure 9:  | Phasing Plan of Development                      |

The project is located west of State Highway 288, between County Roads 573, Alloy Road and 64, Davenport Parkway. The property is within the William Pettus Survey, H.T. & B.R.R. Company Survey No. 68, 288, and 289, Brazoria County, Texas. As shown on Figure 1a: *Jurisdiction Map*, parts of the proposed development lie within the City Limit, and part in the extra-territorial jurisdiction of the City of Iowa Colony.