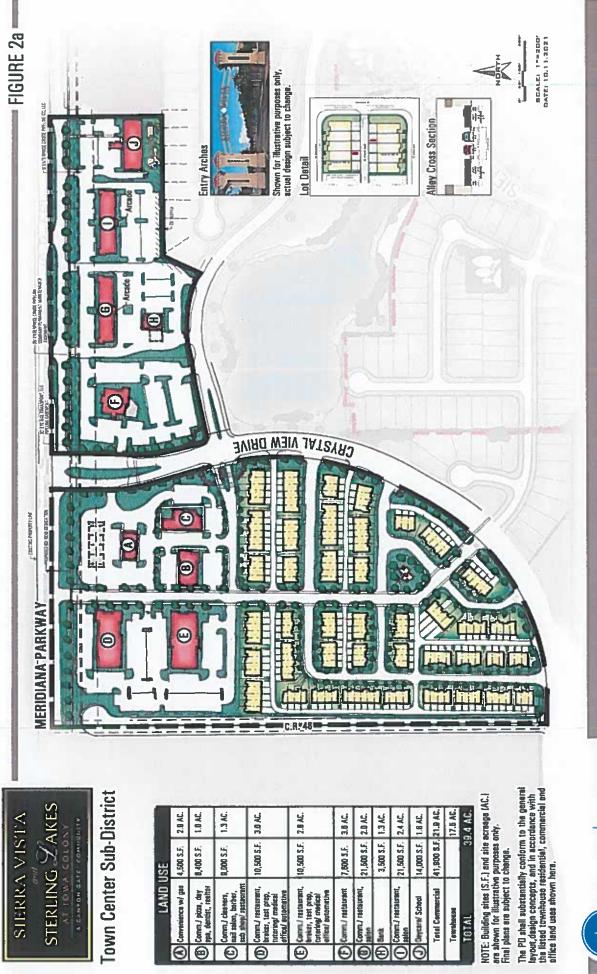

| Figure 1:  | Boundary Exhibit                                 |
|------------|--------------------------------------------------|
| Figure 1a: | Jurisdiction Map                                 |
| Figure 2:  | General Development Plan                         |
| Figure 2a: | Town Center Sub-District                         |
| Figure 3:  | Landscape and Open Space Plan                    |
| Figure 4:  | Thoroughfare Exhibit                             |
| Figure 5:  | Street cross section for Spine Road, (divided)   |
| Figure 6:  | Street cross section for Spine Road, (undivided) |
| Figure 7:  | Pedestrian Cross Section and Detail              |
| Figure 8:  | Sterling Lakes North General Plan                |
| Figure 9:  | Phasing Plan of Development                      |

#### C. Land Uses.

- Permitted land uses for tracts identified as Single Family Residential (SFR) on Figure
  2 shall be those uses permitted within District SFR of the Zoning Ordinance.
- 2. Permitted land uses for the Commercial tract on Figure 2 shall be those uses permitted within District MU of the Zoning Ordinance. Commercial may include multi-family residential, subject to City Council approval at the time multi-family is proposed for development. Any other commercial or non-residential use may be allowed, but only if the city council exercises its discretion to grant appropriate approval for said use.
  - (a) Multi-Family use is limited to two separate projects with each project containing no more than 300 units.
  - (b) No building or structure shall exceed 3 stories or 45 feet, subject to Fire Marshall review and approval
  - (c) There shall be no more than 22 units per net platted acre. Except that if all required parking is provided within a parking garage that is screened from view of any public street, there shall be no limit on density as long as the total number of units do not exceed 300 units
  - (d) At least 50% of all required parking shall be covered parking.
  - (e) All surface parking lots shall be screened from view of any adjacent public streets with a minimum 3 foot berm or landscape hedge
  - (f) A minimum 6% of the gross area of the site shall be required as landscaping.
- 3. Permitted land uses for the tracts identified as "Townhouse" on Figure 2 shall be townhouse residential, tri-plex and duplex units.
- 4. Permitted land uses for the tracts within the Town Center Sub-District shall be those uses shown in the following table. Certain land uses are permitted only when developed under specific conditions as established in the Notes section of the Table 1.0: *Permitted Uses*.

| Land Uses Permitted                 | 2.Townceater | 3.Townhouse | Notes |
|-------------------------------------|--------------|-------------|-------|
| Residential Land Uses               |              |             |       |
| Dwelling, Single Family<br>Attached | 11 × 11      | x           |       |
| Dwelling, Single Family<br>Detached |              | x           |       |
| Public and Civil Land               |              |             |       |