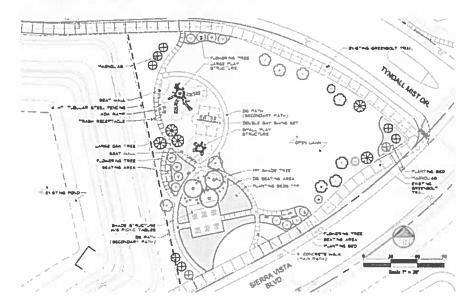

#### A. Introduction.

- The property is comprised of 1,285.64 acres, consisting of residential and commercial uses with community facilities such as parks, lakes, trails, open space and other general public facilities.
- 2. This PD includes the following sections:
  - General Provisions
  - Land Uses
  - Development Regulations for Single Family Lots
  - Development Regulations for Townhouse residential, tri-plex and duplex units.
  - Development Regulations for Commercial Tracts not in the Town Center Sub-District
  - Development Regulations for Town Center
  - Parks, Recreation and Trails
  - School and Community Facility Sites
  - Landscape
  - Street Plan & Cross-Sections
  - Project Phasing
  - Architectural Entry / District Sign
  - Specific Conditions

| Figure 1:  | Boundary Exhibit                                 |
|------------|--------------------------------------------------|
| Figure 1a: | Jurisdiction Map                                 |
| Figure 2:  | General Development Plan                         |
| Figure 2a: | Town Center Sub-District                         |
| Figure 3:  | Landscape and Open Space Plan                    |
| Figure 4:  | Thoroughfare Exhibit                             |
| Figure 5:  | Street cross section for Spine Road, (divided)   |
| Figure 6:  | Street cross section for Spine Road, (undivided) |
| Figure 7:  | Pedestrian Cross Section and Detail              |
| Figure 8:  | Sterling Lakes North General Plan                |
| Figure 9:  | Phasing Plan of Development                      |