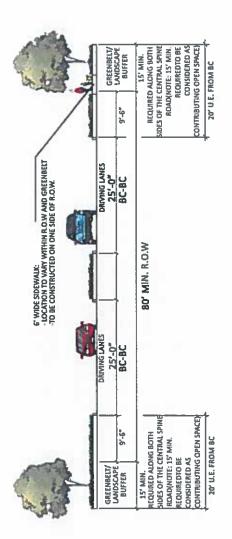

| Figure 1:  | Boundary Exhibit                                 |
|------------|--------------------------------------------------|
| Figure 1a: | Jurisdiction Map                                 |
| Figure 2:  | General Development Plan                         |
| Figure 2a: | Town Center Sub-District                         |
| Figure 3:  | Landscape and Open Space Plan                    |
| Figure 4:  | Thoroughfare Exhibit                             |
| Figure 5:  | Street cross section for Spine Road, (divided)   |
| Figure 6:  | Street cross section for Spine Road, (undivided) |
| Figure 7:  | Pedestrian Cross Section and Detail              |
| Figure 8:  | Sterling Lakes North General Plan                |
| Figure 9:  | Phasing Plan of Development                      |