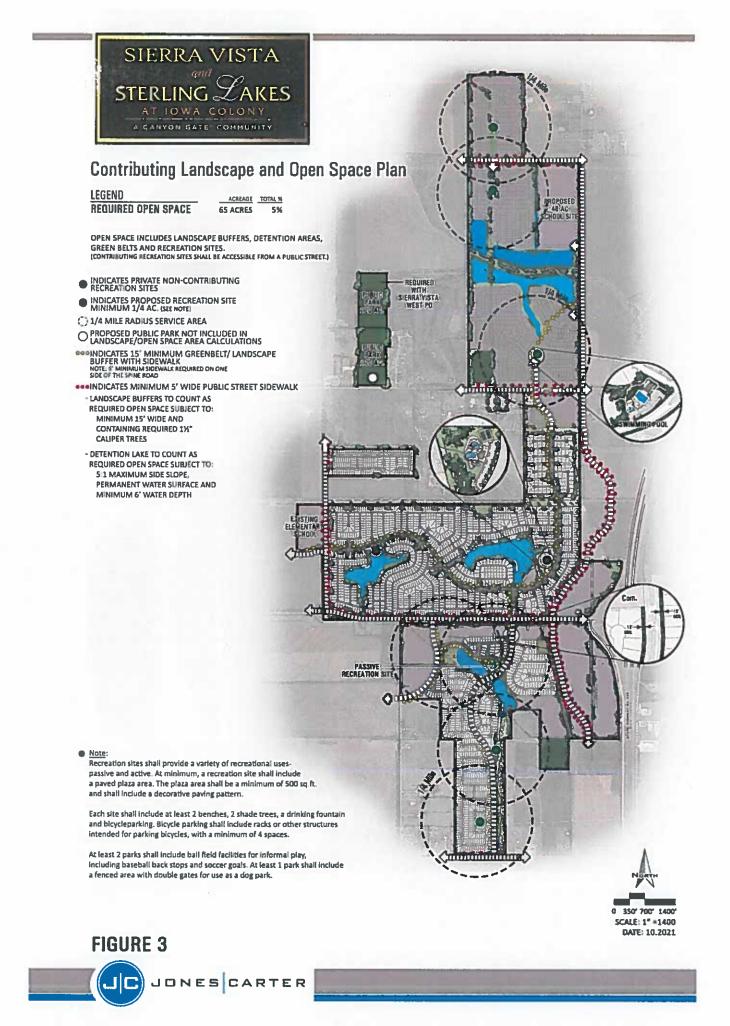

| Figure 1:  | Boundary Exhibit                                 |
|------------|--------------------------------------------------|
| Figure 1a: | Jurisdiction Map                                 |
| Figure 2:  | General Development Plan                         |
| Figure 2a: | Town Center Sub-District                         |
| Figure 3:  | Landscape and Open Space Plan                    |
| Figure 4:  | Thoroughfare Exhibit                             |
| Figure 5:  | Street cross section for Spine Road, (divided)   |
| Figure 6:  | Street cross section for Spine Road, (undivided) |
| Figure 7:  | Pedestrian Cross Section and Detail              |
| Figure 8:  | Sterling Lakes North General Plan                |
| Figure 9:  | Phasing Plan of Development                      |