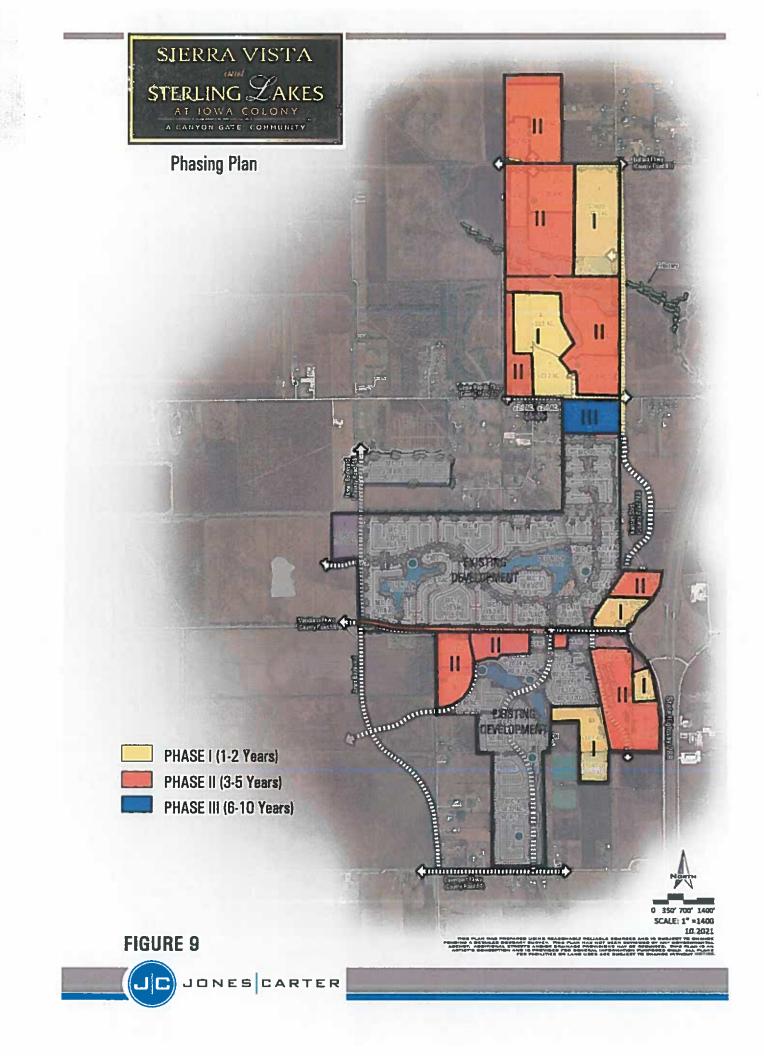

| Figure 1:  | Boundary Exhibit                                 |
|------------|--------------------------------------------------|
| Figure 1a: | Jurisdiction Map                                 |
| Figure 2:  | General Development Plan                         |
| Figure 2a: | Town Center Sub-District                         |
| Figure 3:  | Landscape and Open Space Plan                    |
| Figure 4:  | Thoroughfare Exhibit                             |
| Figure 5:  | Street cross section for Spine Road, (divided)   |
| Figure 6:  | Street cross section for Spine Road, (undivided) |
| Figure 7:  | Pedestrian Cross Section and Detail              |
| Figure 8:  | Sterling Lakes North General Plan                |
| Figure 9:  | Phasing Plan of Development                      |