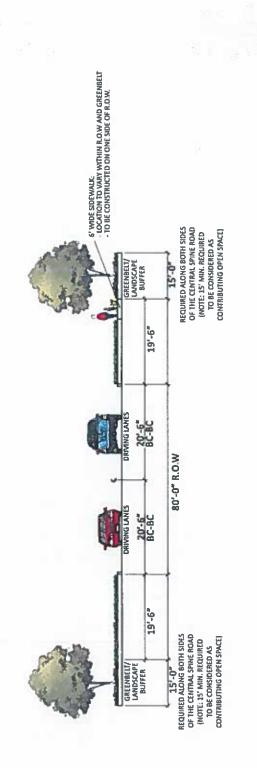

| Figure 1:  | Boundary Exhibit                                 |
|------------|--------------------------------------------------|
| Figure 1a: | Jurisdiction Map                                 |
| Figure 2:  | General Development Plan                         |
| Figure 2a: | Town Center Sub-District                         |
| Figure 3:  | Landscape and Open Space Plan                    |
| Figure 4:  | Thoroughfare Exhibit                             |
| Figure 5:  | Street cross section for Spine Road, (divided)   |
| Figure 6:  | Street cross section for Spine Road, (undivided) |
| Figure 7:  | Pedestrian Cross Section and Detail              |
| Figure 8:  | Sterling Lakes North General Plan                |
| Figure 9:  | Phasing Plan of Development                      |