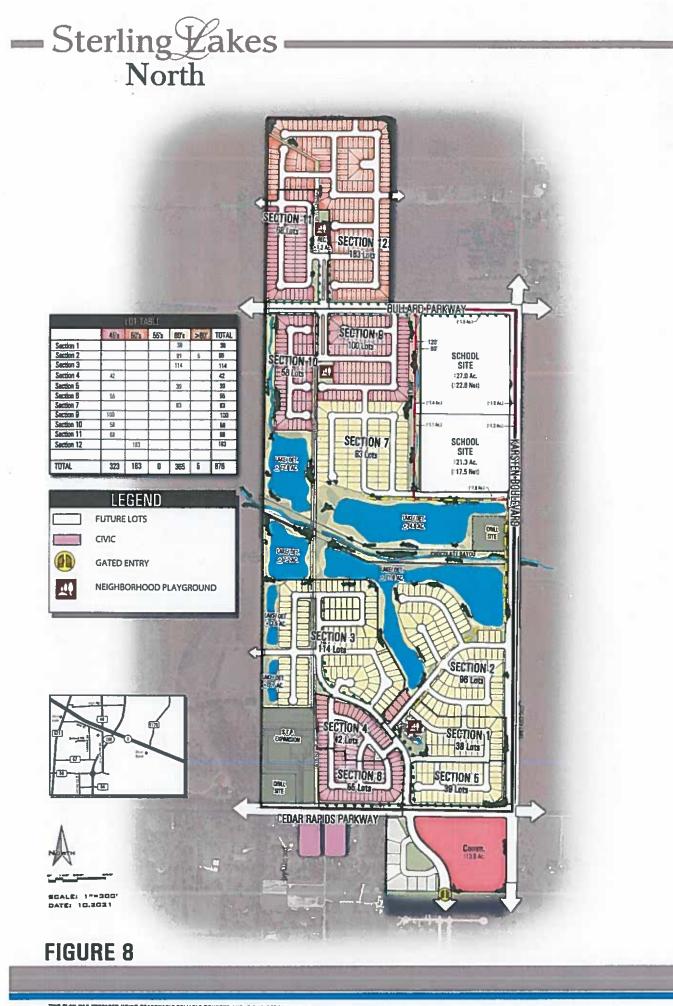

| Figure 1:  | Boundary Exhibit                                 |
|------------|--------------------------------------------------|
| Figure 1a: | Jurisdiction Map                                 |
| Figure 2:  | General Development Plan                         |
| Figure 2a: | Town Center Sub-District                         |
| Figure 3:  | Landscape and Open Space Plan                    |
| Figure 4:  | Thoroughfare Exhibit                             |
| Figure 5:  | Street cross section for Spine Road, (divided)   |
| Figure 6:  | Street cross section for Spine Road, (undivided) |
| Figure 7:  | Pedestrian Cross Section and Detail              |
| Figure 8:  | Sterling Lakes North General Plan                |
| Figure 9:  | Phasing Plan of Development                      |