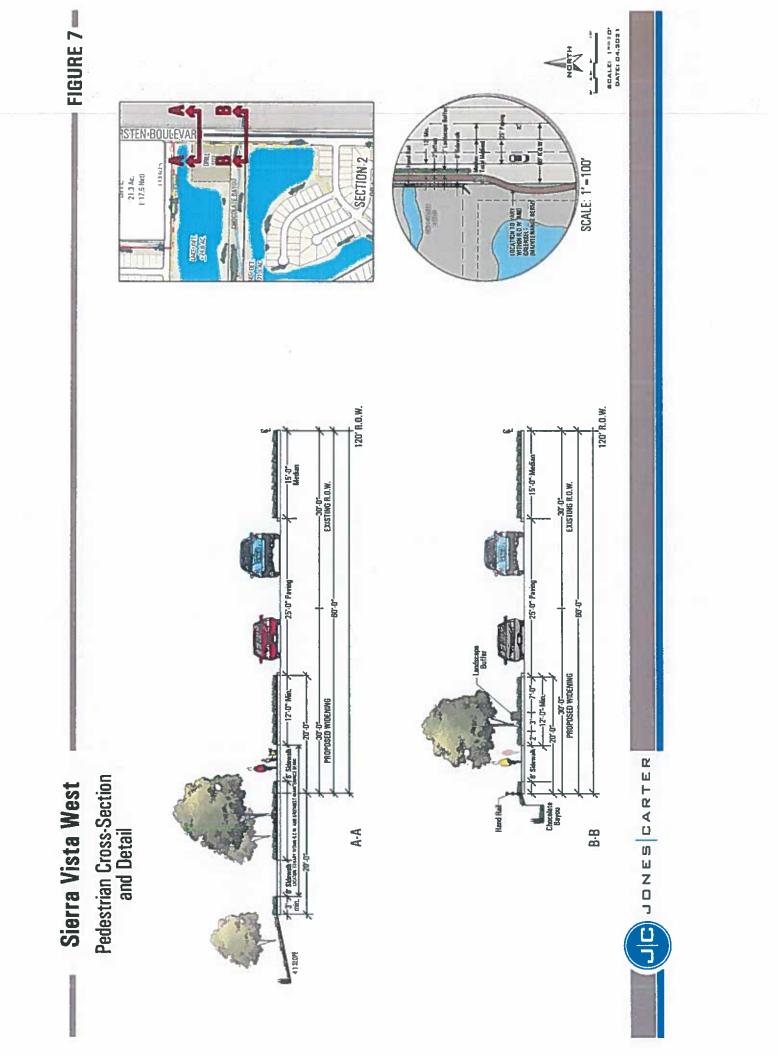

| Figure 1:  | Boundary Exhibit                                 |
|------------|--------------------------------------------------|
| Figure 1a: | Jurisdiction Map                                 |
| Figure 2:  | General Development Plan                         |
| Figure 2a: | Town Center Sub-District                         |
| Figure 3:  | Landscape and Open Space Plan                    |
| Figure 4:  | Thoroughfare Exhibit                             |
| Figure 5:  | Street cross section for Spine Road, (divided)   |
| Figure 6:  | Street cross section for Spine Road, (undivided) |
| Figure 7:  | Pedestrian Cross Section and Detail              |
| Figure 8:  | Sterling Lakes North General Plan                |
| Figure 9:  | Phasing Plan of Development                      |