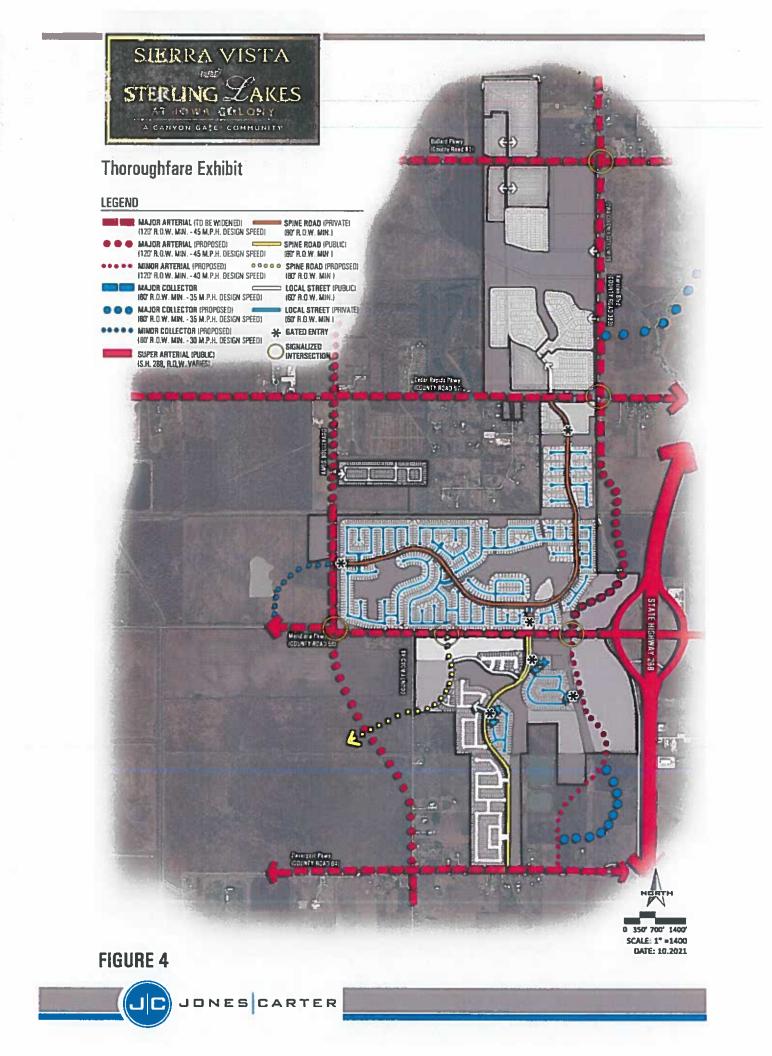

| Figure 1:  | Boundary Exhibit                                 |
|------------|--------------------------------------------------|
| Figure 1a: | Jurisdiction Map                                 |
| Figure 2:  | General Development Plan                         |
| Figure 2a: | Town Center Sub-District                         |
| Figure 3:  | Landscape and Open Space Plan                    |
| Figure 4:  | Thoroughfare Exhibit                             |
| Figure 5:  | Street cross section for Spine Road, (divided)   |
| Figure 6:  | Street cross section for Spine Road, (undivided) |
| Figure 7:  | Pedestrian Cross Section and Detail              |
| Figure 8:  | Sterling Lakes North General Plan                |
| Figure 9:  | Phasing Plan of Development                      |

The project is located west of State Highway 288, between County Roads 573, Alloy Road and 64, Davenport Parkway. The property is within the William Pettus Survey, H.T. & B.R.R. Company Survey No. 68, 288, and 289, Brazoria County, Texas. As shown on Figure 1a: *Jurisdiction Map*, parts of the proposed development lie within the City Limit, and part in the extra-territorial jurisdiction of the City of Iowa Colony.

- 3. A homeowners' association shall be established and made legally responsible to maintain all common areas, private streets, recreation reserves and community amenities not otherwise dedicated to the public. All land and facilities dedicated to a Municipal Utility District shall be maintained by said District.
- 4. All future building permits shall be reviewed for conformance with this PD.
- Access to Valley Glen Road (SH 288 frontage road) shall be limited to one public street or private non-exclusive driveway. The spacing of the intersection to Valley Glen Road shall be a minimum 1,200 feet apart and shall connect to another public street or an internal driveway network to provide mutual use, non-exclusive access to multiple users.

An additional driveway connection to Valley Glen Road may be permitted no closer than 600 feet apart with the approval of the Planning Commission upon review of a Traffic Impact Analysis, TIA, prepared specifically for the commercial use(s) proposed fronting on Valley Glen Road. The TIA shall:

- Clearly show and distinguish between all existing, proposed and future facilities on the site
- Clearly delineate and distinguish between all existing and proposed traffic improvements, including turn lanes
- Show all applicable traffic counts at all existing and proposed intersections and driveways
- Provide comparative analysis of ingress, egress and trip distribution pre and post development with and without the proposed driveway intersections on Valley Glen Road.