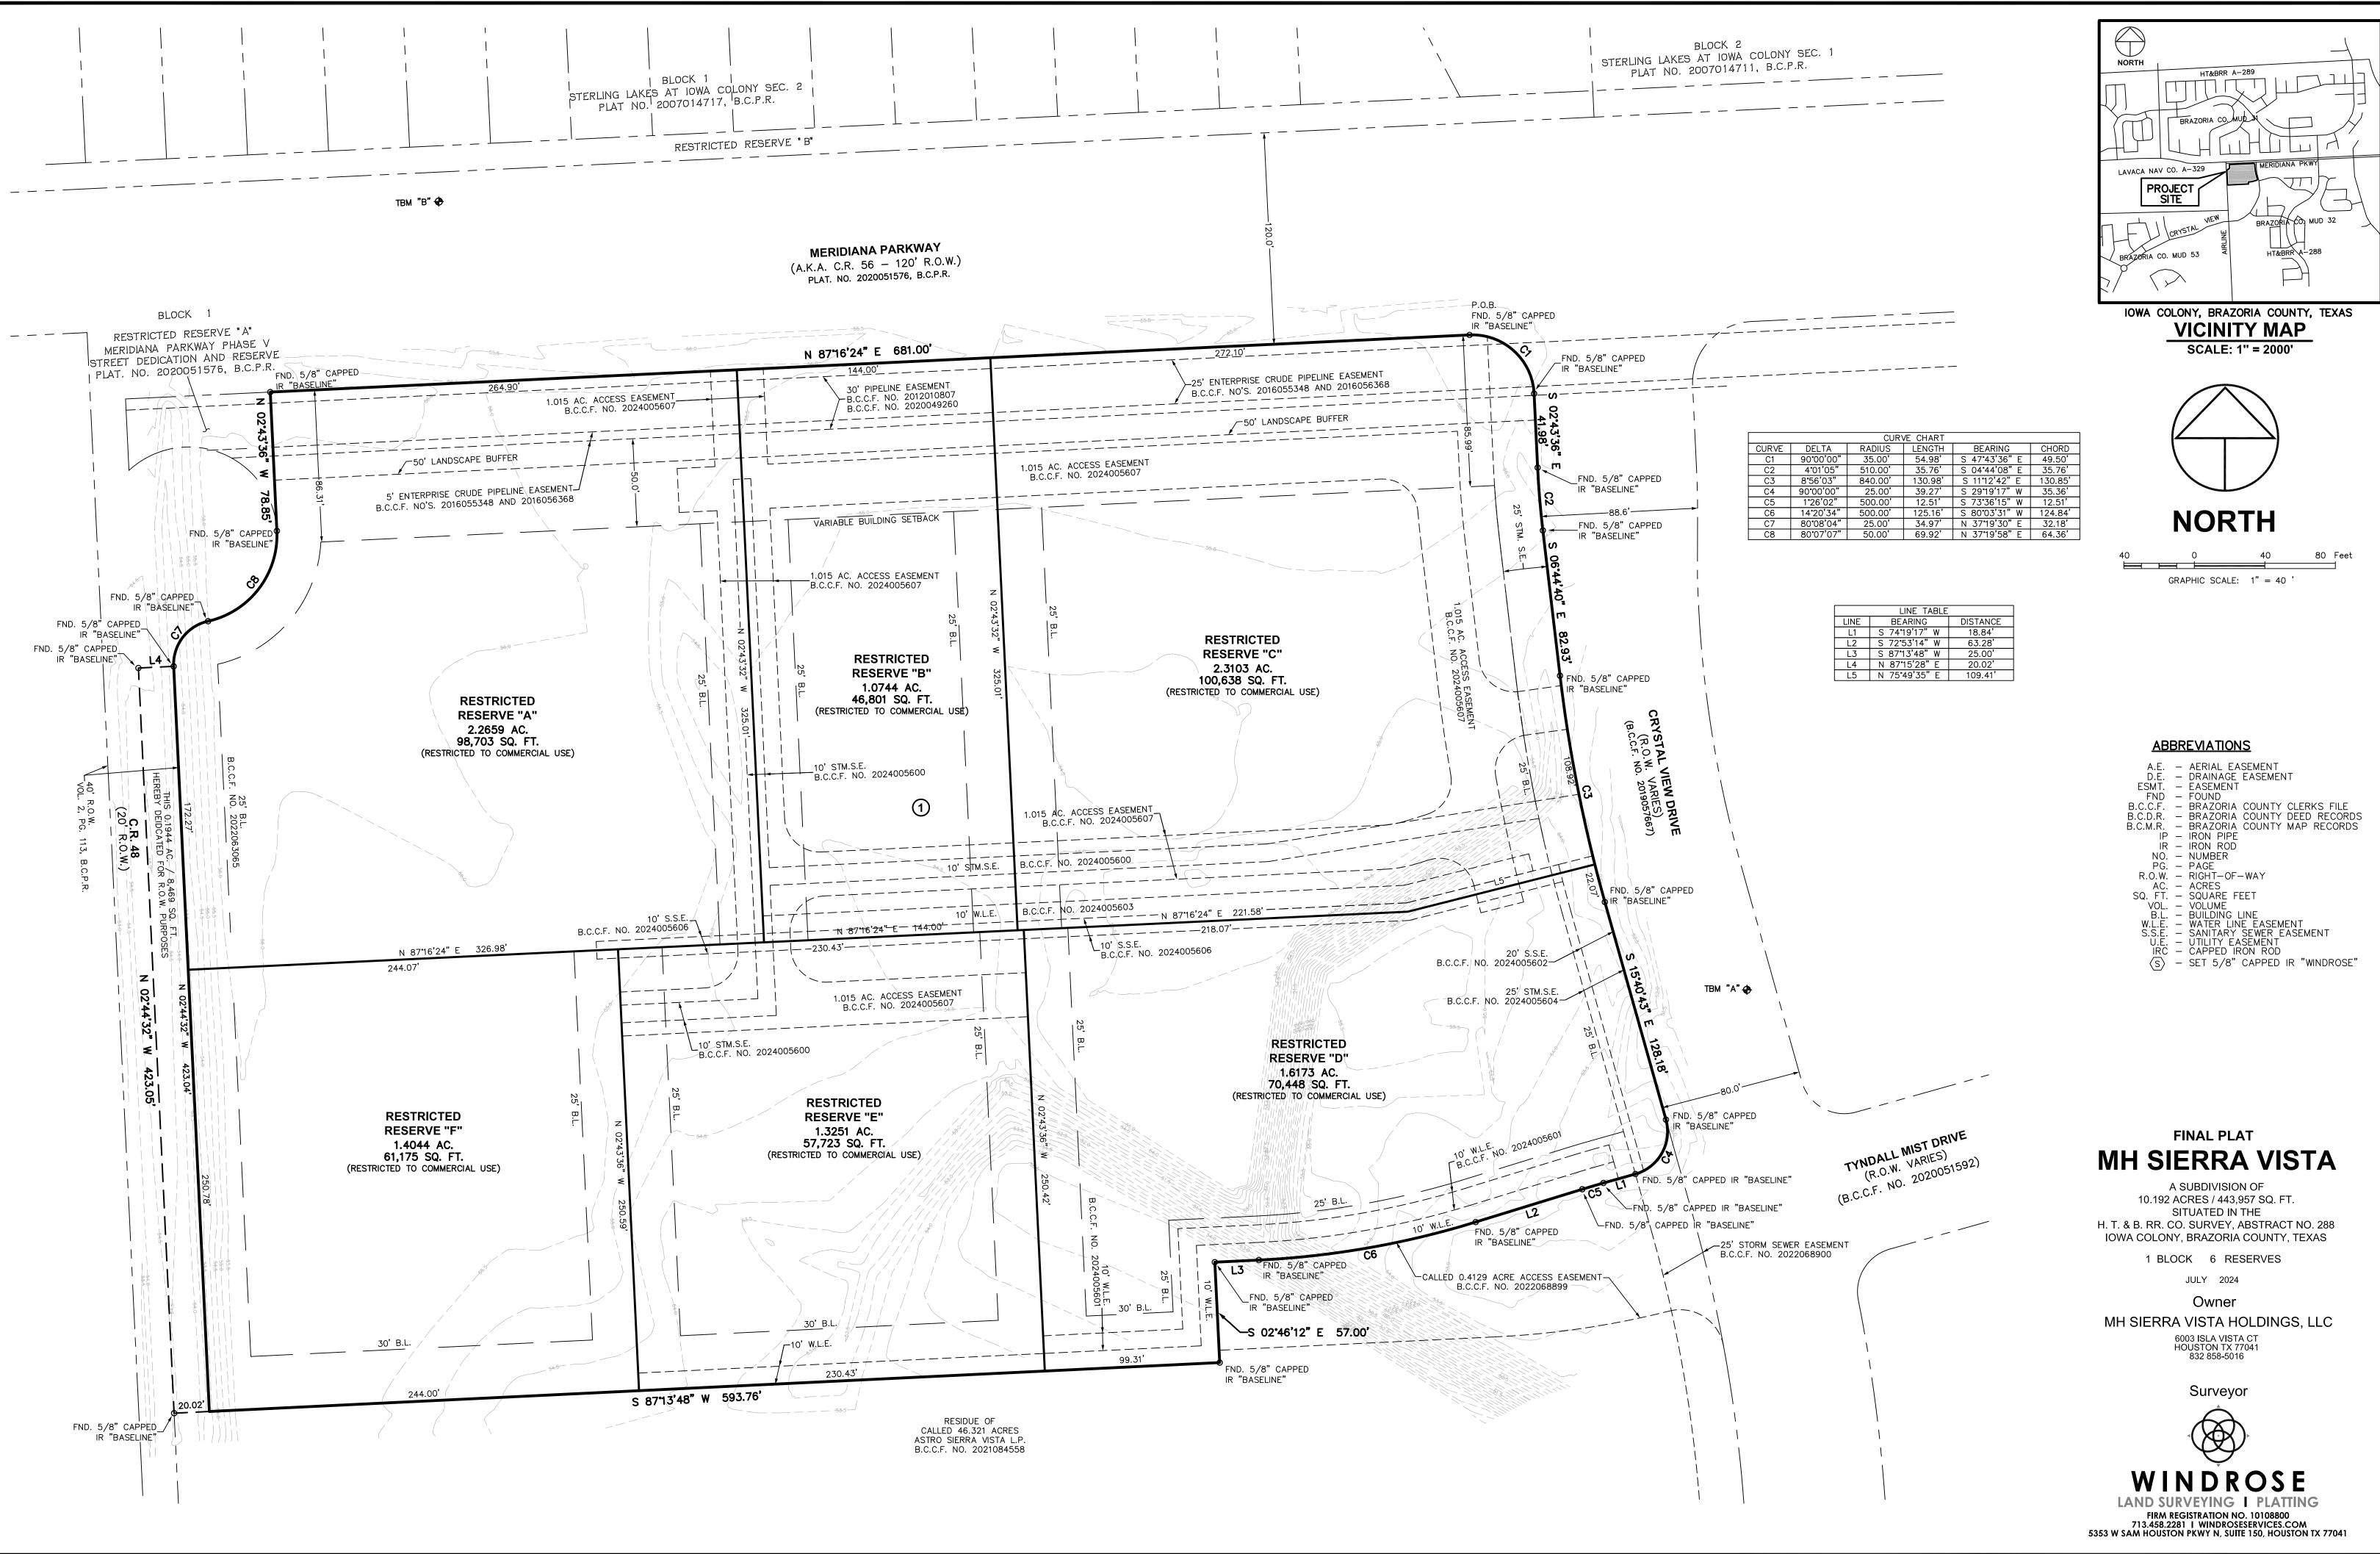

\_\_.

BRANDON MIDDLETON SECRETARY/TREASURER

LEE WALDEN, P.E. KERRY OSBURN VICE PRESIDENT PRESIDENT

DINH HO, P.E., CFM DISTRICT ENGINEER

BCDD #5 Reference No.: B240014 Note: Project field startup will start within 365 calendar days from date here shown. Continuous and reasonable field site work is expected.

**ABBREVIATIONS** 

 AERIAL EASEMENT DRAINAGE EASEMENT ESMT. - EASEMENT FND - FOUND B.C.C.F. - BRAZORIA COUNTY CLERKS FILE B.C.D.R. - BRAZORIA COUNTY DEED RECORDS B.C.M.R. - BRAZORIA COUNTY MAP RECORDS IP — IRON PIPE IR — IRON ROD NO. – NUMBER PG. – PAGE R.O.W. - RIGHT-OF-WAY AC. – ACRES SQ. FT. – SQUARE FEET VOL. — VOLUME
B.L. — BUILDING LINE
W.L.E. — WATER LINE EASEMENT
S.S.E. — SANITARY SEWER EASEMENT
U.E. — UTILITY EASEMENT
IRC — CAPPED IRON ROD - SET 5/8" CAPPED IR "WINDROSE"