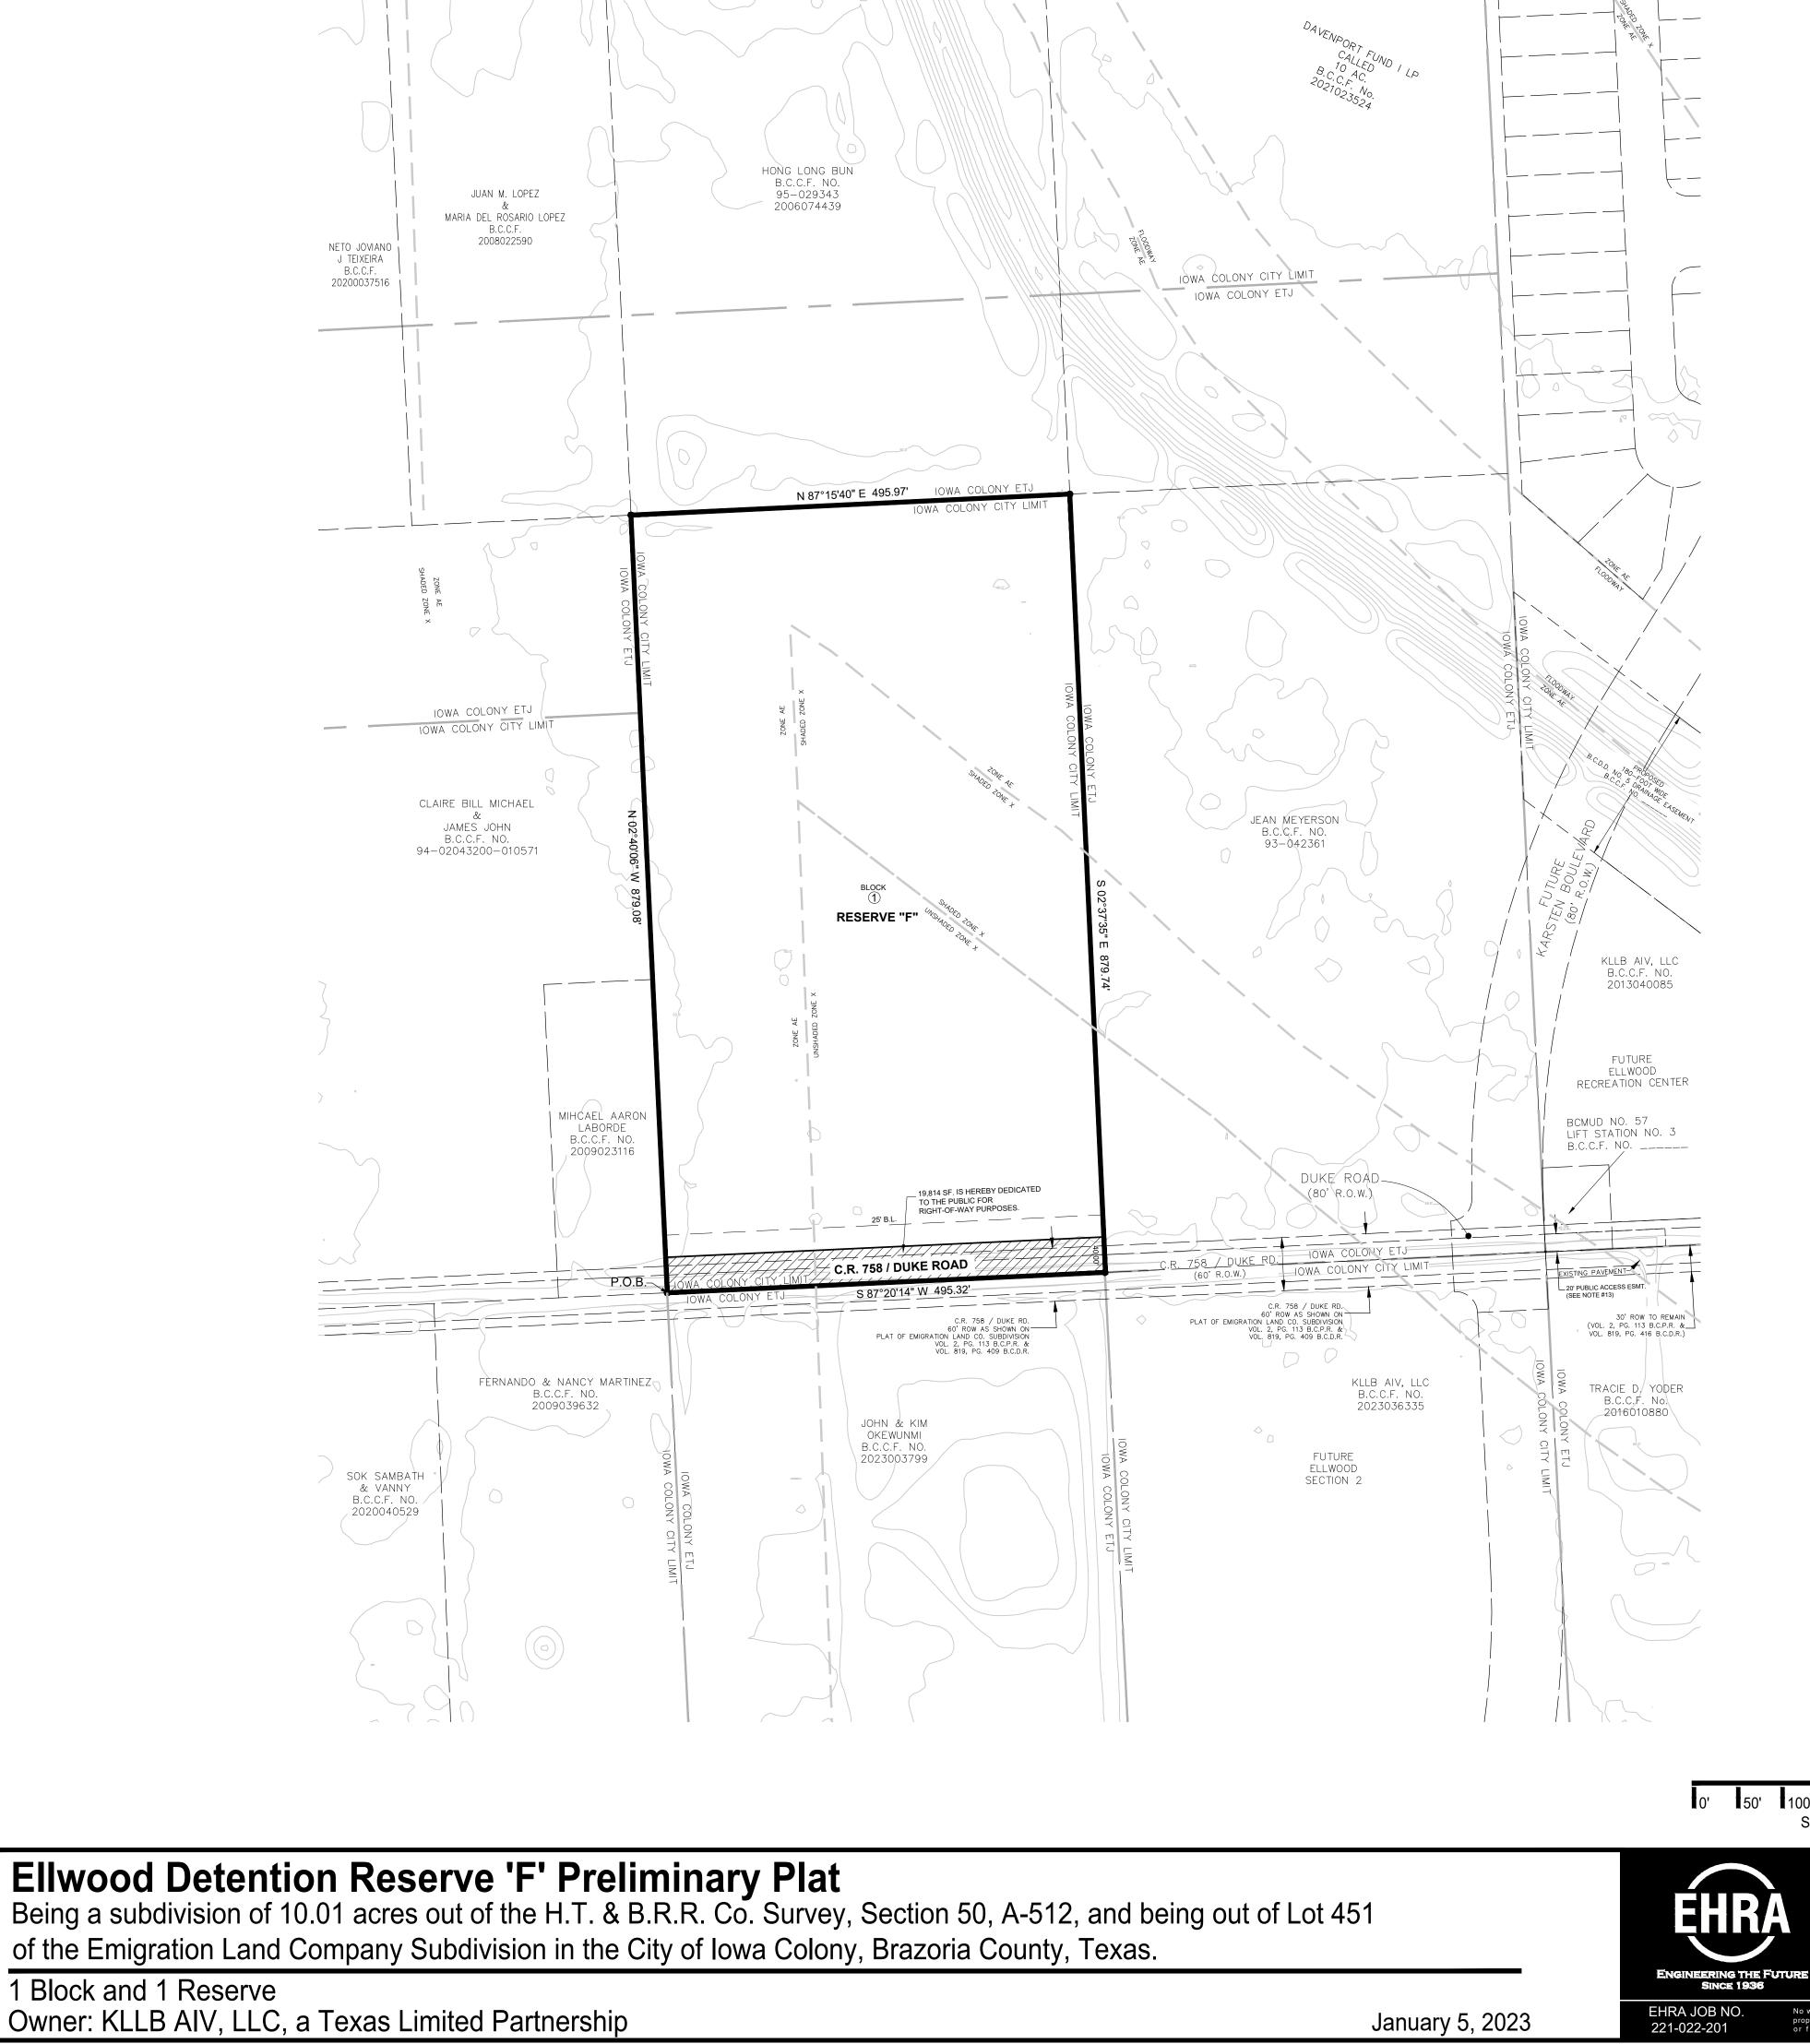

## **EXTENSION OF APPROVAL LETTER:** Ellwood Detention Reserve 'F' Preliminary Plat

EHRA Engineering is requesting an extension of approval for the preliminary plat of Ellwood Detention Reserve 'F'. This plat was approved by Iowa Colony City Council on 2/12/2024 and will expire on 2/12/2025. Please include this item on the 12/9/2024 City Council agenda and allow an extension of approval of six months.

See the attached preliminary plat of Ellwood Detention Reserve 'F' for your reference and let me know if you require anything further to facilitate this request.

Regards,

heno

Michael Turzillo, Planner II EHRA

# **GENERAL NOTES:**

- Bearing orientation is based on the Texas State Plane Coordinate System of 1983, South 1. Central Zone as determined by GPS measurements.
- The Coordinates shown hereon are Texas South Central Zone No. 4204 state plane grid 2. coordinates (NAD 83) and may be brought to surface by applying the following scale factor: 0.99986742185.
- According to the Federal Emergency Management Agency Flood Insurance Rate Map, Brazoria County, Texas, Community Panel No.48039C0110K, dated December 30, 2020, the property lies within 3. Zone AE, Shaded Zone X, and Unshaded Zone X.

This flood statement does not imply that the property or structures thereon will be free from flooding or flood damage. On rare occasions floods can and will occur and flood heights may be increased by man-made or natural causes. The location of the flood zone was determined by scaling from said FEMA map. The actual location, as determined by elevation contours, may differ. Edminster, Hinshaw, Russ & Associates, Inc. d/b/a EHRA, assumes no liability as to the accuracy of the location of the flood zone limits. This flood statement shall not create liability on the part of Edminster, Hinshaw, Russ & Associates, Inc. d/b/a EHRA.

- B.C.C.F. indicates Brazoria County Clerk's File. B.C.D.R. indicates Brazoria County Deed Record. B.C.P.R. indicated Brazoria County Plat Record. 4.
  - B.L. indicates Building Line. C.R. indicates County Road. D.E. indicates Drainage Easement E.A. indicates Emergency Access Easement. M.H. indicates Manhole. P.G. indicates Page. P.A.E. indicates Permanent Access Easement. P.O.B. indicates Point of Beginning. P.U.E. indicates Public Utility Easement. PVT. indicates Private. R indicates Radius. R.O.W. indicates Right-Of-Way. S.S.E. indicates Sanitary Sewer Easement. STM.S.E. indicates Storm Sewer Easement. U.E. indicates Utility Easement. VOL. indicates Volume. W.L.E indicates Water Line Easement. indicates change in street name.
- Reserve 'F' will be owned and maintained by Brazoria County M.U.D. No. 57. 5.
- The property subdivided in the foregoing plat lies in Brazoria County, the City of Iowa Colony, Brazoria County M.U.D. No. 57, and Brazoria County Drainage District #5.
- Property within the boundaries of this plat and adjacent to any drainage easement, ditch, gully, 7. creek, or natural drainage way shall hereby be restricted to keep such drainage ways and easements clear of fences buildings, plantings, and other obstructions.
- Contour lines shown hereon are based on the NGS Benchmark E 306 being noted hereon. 8.
- Preliminary, this document shall not be recorded for any purpose and shall not be used or 9 viewed or relied upon as a final survey document.
- 10. The approval of the preliminary plat shall expire twelve (12) months after City Council approval unless the final plat has been submitted for final approval during that time. An extension of time may be given at the discretion of the City Council for a single extension period of six (6) months.
- 11. This plat is subject to the Rally 288 West PUD Ordinance No. 2022-09.
- 12. Drainage plans to be provided prior to final plat submittal.
- 13. Final Plat is subject to the conditions and approval of the General Plan and adjacent plats.

| R | ES | ER | V | Έ | TA | ٩В | LE |
|---|----|----|---|---|----|----|----|
|---|----|----|---|---|----|----|----|

| RESERVE | RESTRICTIONS                                                          | SQ. FT.    | ACREAGE |
|---------|-----------------------------------------------------------------------|------------|---------|
| F       | DETENTION, LANDSCAPE,<br>OPEN SPACE, RECREATION<br>& UTILITY PURPOSES | 416,063.29 | 9.55    |

### LAND USE TABLE

| PLAT                                       | SF - 60's         | SF - 50's         | COMM.             | INST.            | ARTERIALS &<br>COLLECTORS | PARKS &<br>OPEN SPACE | TOTAL               |
|--------------------------------------------|-------------------|-------------------|-------------------|------------------|---------------------------|-----------------------|---------------------|
| BCMUD NO. 57 LIFT STATION NO. 3            | -                 | -                 | -                 | 0.17 AC.         | -                         | -                     | 0.17 AC.            |
| BCMUD NO. 57 WATER PLANT                   | -                 | -                 | -                 | 1.03 AC.         | -                         | -                     | 1.03 AC.            |
| DAVENPORT PKWY. ST. DEDICATION             | -                 | -                 | -                 | -                | 1.67 AC.                  | -                     | 1.67 AC.            |
| ELLWOOD DETENTION RESERVES 'A' AND 'B'     | -                 | -                 | -                 | -                | -                         | 24.70 AC.             | 24.70 AC.           |
| ELLWOOD DETENTION RESERVE 'C'              | -                 | -                 | 9.11 AC.          | -                | -                         | -                     | 9.11 AC.            |
| ELLWOOD DETENTION RESERVE 'D'              | -                 | -                 | -                 | -                | -                         | 14.07 AC.             | 14.07 AC.           |
| ELLWOOD DETENTION RESERVE 'E' PH. 1        | -                 | -                 | -                 | -                | -                         | 15.29 AC.             | 15.29 AC.           |
| ELLWOOD DETENTION RESERVE 'F'              | -                 | -                 | -                 | -                | 0.46 AC.                  | 9.55 AC.              | 10.01 AC.           |
| ELLWOOD KARSTEN BLVD. PH. 1 ST. DEDICATION | -                 | -                 | -                 | -                | 1.48 AC.                  | -                     | 1.48 AC.            |
| ELLWOOD KARSTEN BLVD. PH. 2 ST. DEDICATION | -                 | -                 | -                 | -                | 2.29 AC.                  | -                     | 2.29 AC.            |
| ELLWOOD KARSTEN BLVD. PH. 1 ST. DEDICATION | -                 | -                 | -                 | -                | 2.65 AC.                  | -                     | 2.65 AC.            |
| ELLWOOD RECREATION RESERVE                 | -                 | -                 | -                 | -                | -                         | 1.83 AC.              | 1.83 AC.            |
| ELLWOOD SECTION 1A                         | 0.51 AC.          | 1.28 AC.          | -                 | -                | -                         | -                     | 1.79 AC.            |
| ELLWOOD SECTION 1B                         | 5.82 AC.          | 7.22 AC.          | -                 | -                | -                         | 4.47 AC.              | 17.51 AC.           |
| TOTAL                                      | 6.33 AC.<br>(10%) | 8.50 AC.<br>(13%) | 9.11 AC.<br>(14%) | 1.20 AC.<br>(2%) | 8.09 AC.<br>(13%)         | 60.36 AC.<br>(48%)    | 93.59 AC.<br>(100%) |