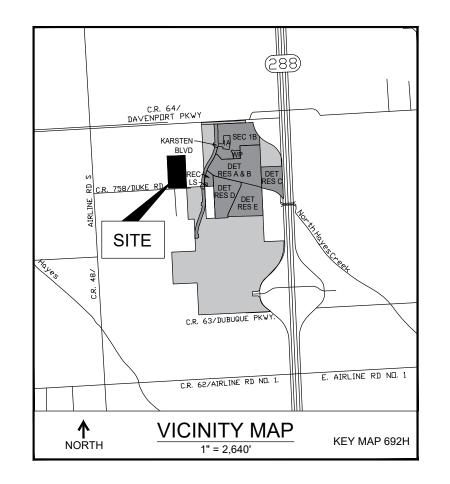

## **EXTENSION OF APPROVAL LETTER:** Ellwood Detention Reserve 'F' Preliminary Plat

EHRA Engineering is requesting an extension of approval for the preliminary plat of Ellwood Detention Reserve 'F'. This plat was approved by Iowa Colony City Council on 2/12/2024 and will expire on 2/12/2025. Please include this item on the 12/9/2024 City Council agenda and allow an extension of approval of six months.

See the attached preliminary plat of Ellwood Detention Reserve 'F' for your reference and let me know if you require anything further to facilitate this request.

Regards,

heno

Michael Turzillo, Planner II EHRA