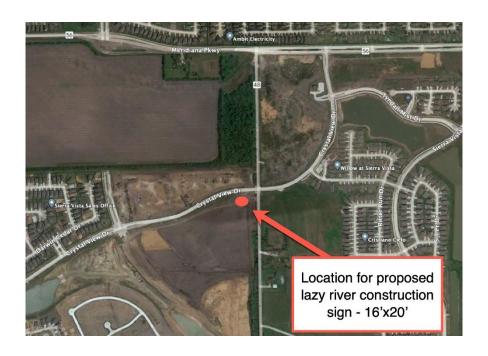

This site is located at the SW corner of Crystal View Drive and County Road 48.

## **Variance Request:**

Request to place a sign that is larger than 32 sq-ft. The proposed sign would be 16ft tall by 20ft wide. The purpose of this sign is to share an exhibit that shows people in the area the planned amenities for Sierra Vista and to notify them the amenity is now under construction. This sign would be placed at the Southwest Corner of Crystal View Drive and County Road 48. The sign would be removed once the amenity opens.