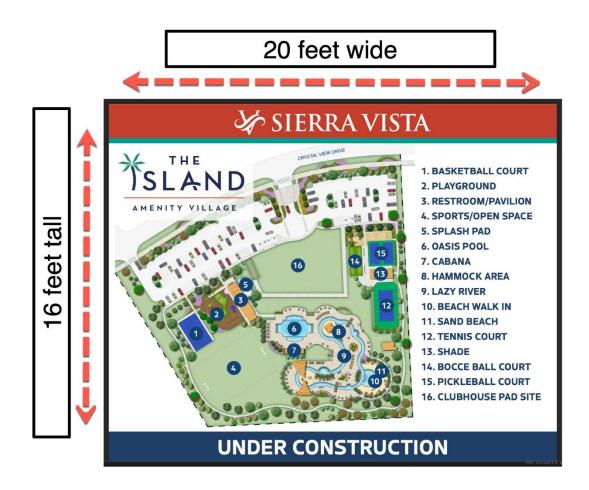

## **Variance Request:**

Request to place a sign that is larger than 32 sq-ft. The proposed sign would be 16ft tall by 20ft wide. The purpose of this sign is to share an exhibit that shows people in the area the planned amenities for Sierra Vista and to notify them the amenity is now under construction. This sign would be placed at the Southwest Corner of Crystal View Drive and County Road 48. The sign would be removed once the amenity opens.