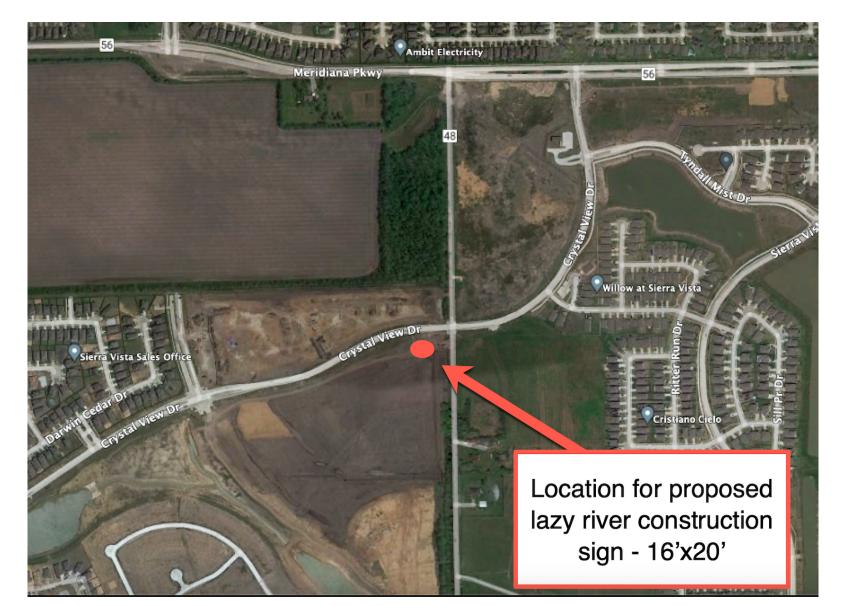

# Sierra Vista Sign Variance Request July 2023





#### **Proposed Sign Details**

Intended Purpose – Temporary sign to show general public and Sierra Vista

residents what is being built on the amenity site

Sign Size – 16' tall x 20' wide

Sign Material –

- 4 solid wood posts support the sign (similar to telephone poles)
- Solid wood frame wrapped in vinyl print

Length of Use – Temporary sign only in place for duration of construction. Will

be removed once construction has been completed





### Proposed Location – SW Corner of Crystal View Dr & CR 48

















#### **Proposed Sign**



#### **UNDER CONSTRUCTION**

**3. RESTROOM/PAVILION 4. SPORTS/OPEN SPACE 14. BOCCE BALL COURT 15. PICKLEBALL COURT 16. CLUBHOUSE PAD SITE** 





## Thank You for Your Consideration