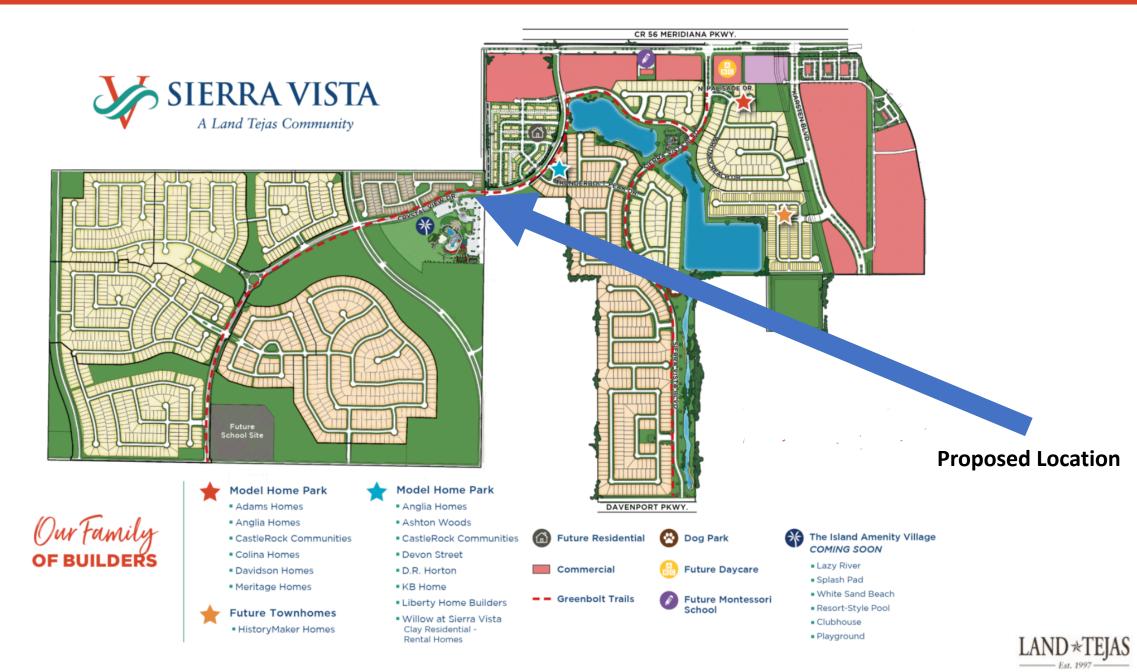

# Sierra Vista Sign Variance Request July 2023





#### **Proposed Sign Details**

Intended Purpose – Temporary sign to show general public and Sierra Vista

residents what is being built on the amenity site

Sign Size – 16' tall x 20' wide

Sign Material –

- 4 solid wood posts support the sign (similar to telephone poles)
- Solid wood frame wrapped in vinyl print

Length of Use – Temporary sign only in place for duration of construction. Will

be removed once construction has been completed





### Proposed Location – SW Corner of Crystal View Dr & CR 48

















#### **Proposed Sign**



#### **UNDER CONSTRUCTION**

**3. RESTROOM/PAVILION 4. SPORTS/OPEN SPACE 14. BOCCE BALL COURT 15. PICKLEBALL COURT 16. CLUBHOUSE PAD SITE** 





## Thank You for Your Consideration