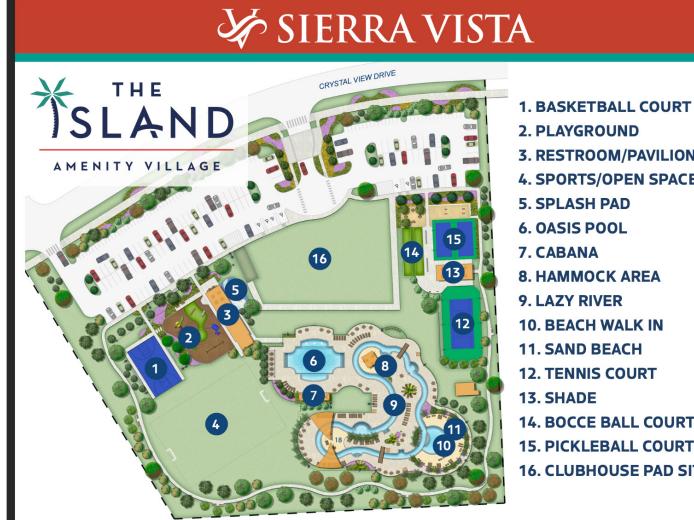

#### **UNDER CONSTRUCTION**

**3. RESTROOM/PAVILION 4. SPORTS/OPEN SPACE 14. BOCCE BALL COURT 15. PICKLEBALL COURT 16. CLUBHOUSE PAD SITE** 