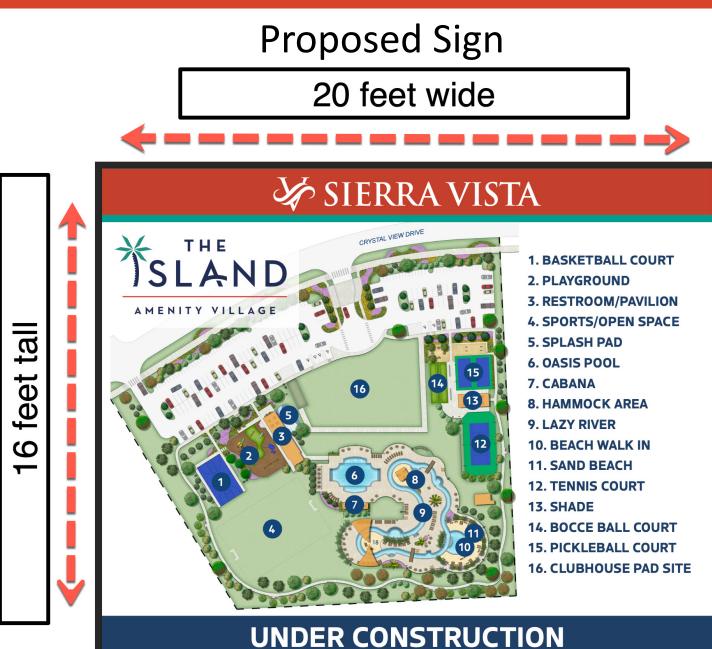

#### **Proposed Sign Details**

Intended Purpose – Temporary sign to show general public and Sierra Vista

residents what is being built on the amenity site

Sign Size – 16' tall x 20' wide

Sign Material –

- 4 solid wood posts support the sign (similar to telephone poles)
- Solid wood frame wrapped in vinyl print

#### **Proposed Sign**

#### **UNDER CONSTRUCTION**

**3. RESTROOM/PAVILION 4. SPORTS/OPEN SPACE 14. BOCCE BALL COURT 15. PICKLEBALL COURT 16. CLUBHOUSE PAD SITE** 