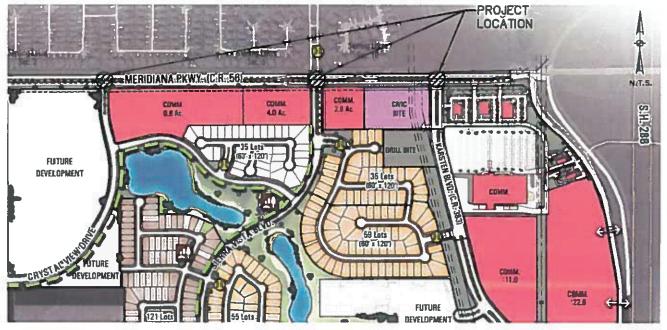

# COUNTY ROAD 56 (MERIDIANA PARKWAY) AT CRYSTAL VIEW DRIVE, SIERRA VISTA BOULEVARD/STERLING GATE DRIVE & KARSTEN BOULEVARD IOWA COLONY, TEXAS

PREPARED FOR:

LAND TEJAS STERLING LAKES SOUTH, LLC

- 1. SPECIFICATIONS ADOPTED BY THE TEXAS DEPARTMENT OF TRANSPORTATION AND BRAZORIA COUNTY, NOVEMBER 1, 2014 AND SPECIFICATION ITEMS SHALL GOVERN ON THIS PROJECT.
- 2. FOR BARRICADES AND SIGNING AT INDIVIDUAL INTERSECTIONS UNDER SIGNAL CONSTRUCTION, REFER TO STANDARD SHEETS WZ(BTS-1)-13 & WZ(BTS-2)-13.