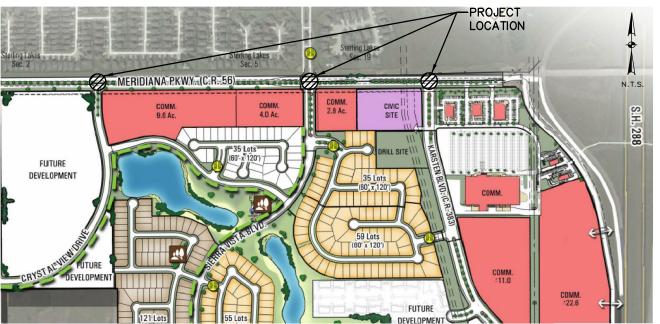

# COUNTY ROAD 56 (MERIDIANA PARKWAY) AT CRYSTAL VIEW DRIVE, SIERRA VISTA BOULEVARD/STERLING GATE DRIVE & KARSTEN BOULEVARD IOWA COLONY, TEXAS

PREPARED FOR:

LAND TEJAS STERLING LAKES SOUTH, LLC

- 1. SPECIFICATIONS ADOPTED BY THE TEXAS DEPARTMENT OF TRANSPORTATION AND BRAZORIA COUNTY. NOVEMBER 1, 2014 AND SPECIFICATION ITEMS SHALL GOVERN ON THIS PROJECT.
- 2. FOR BARRICADES AND SIGNING AT INDIVIDUAL INTERSECTIONS UNDER SIGNAL CONSTRUCTION, REFER TO STANDARD SHEETS WZ(BTS-1)-13 & WZ(BTS-2)-13.