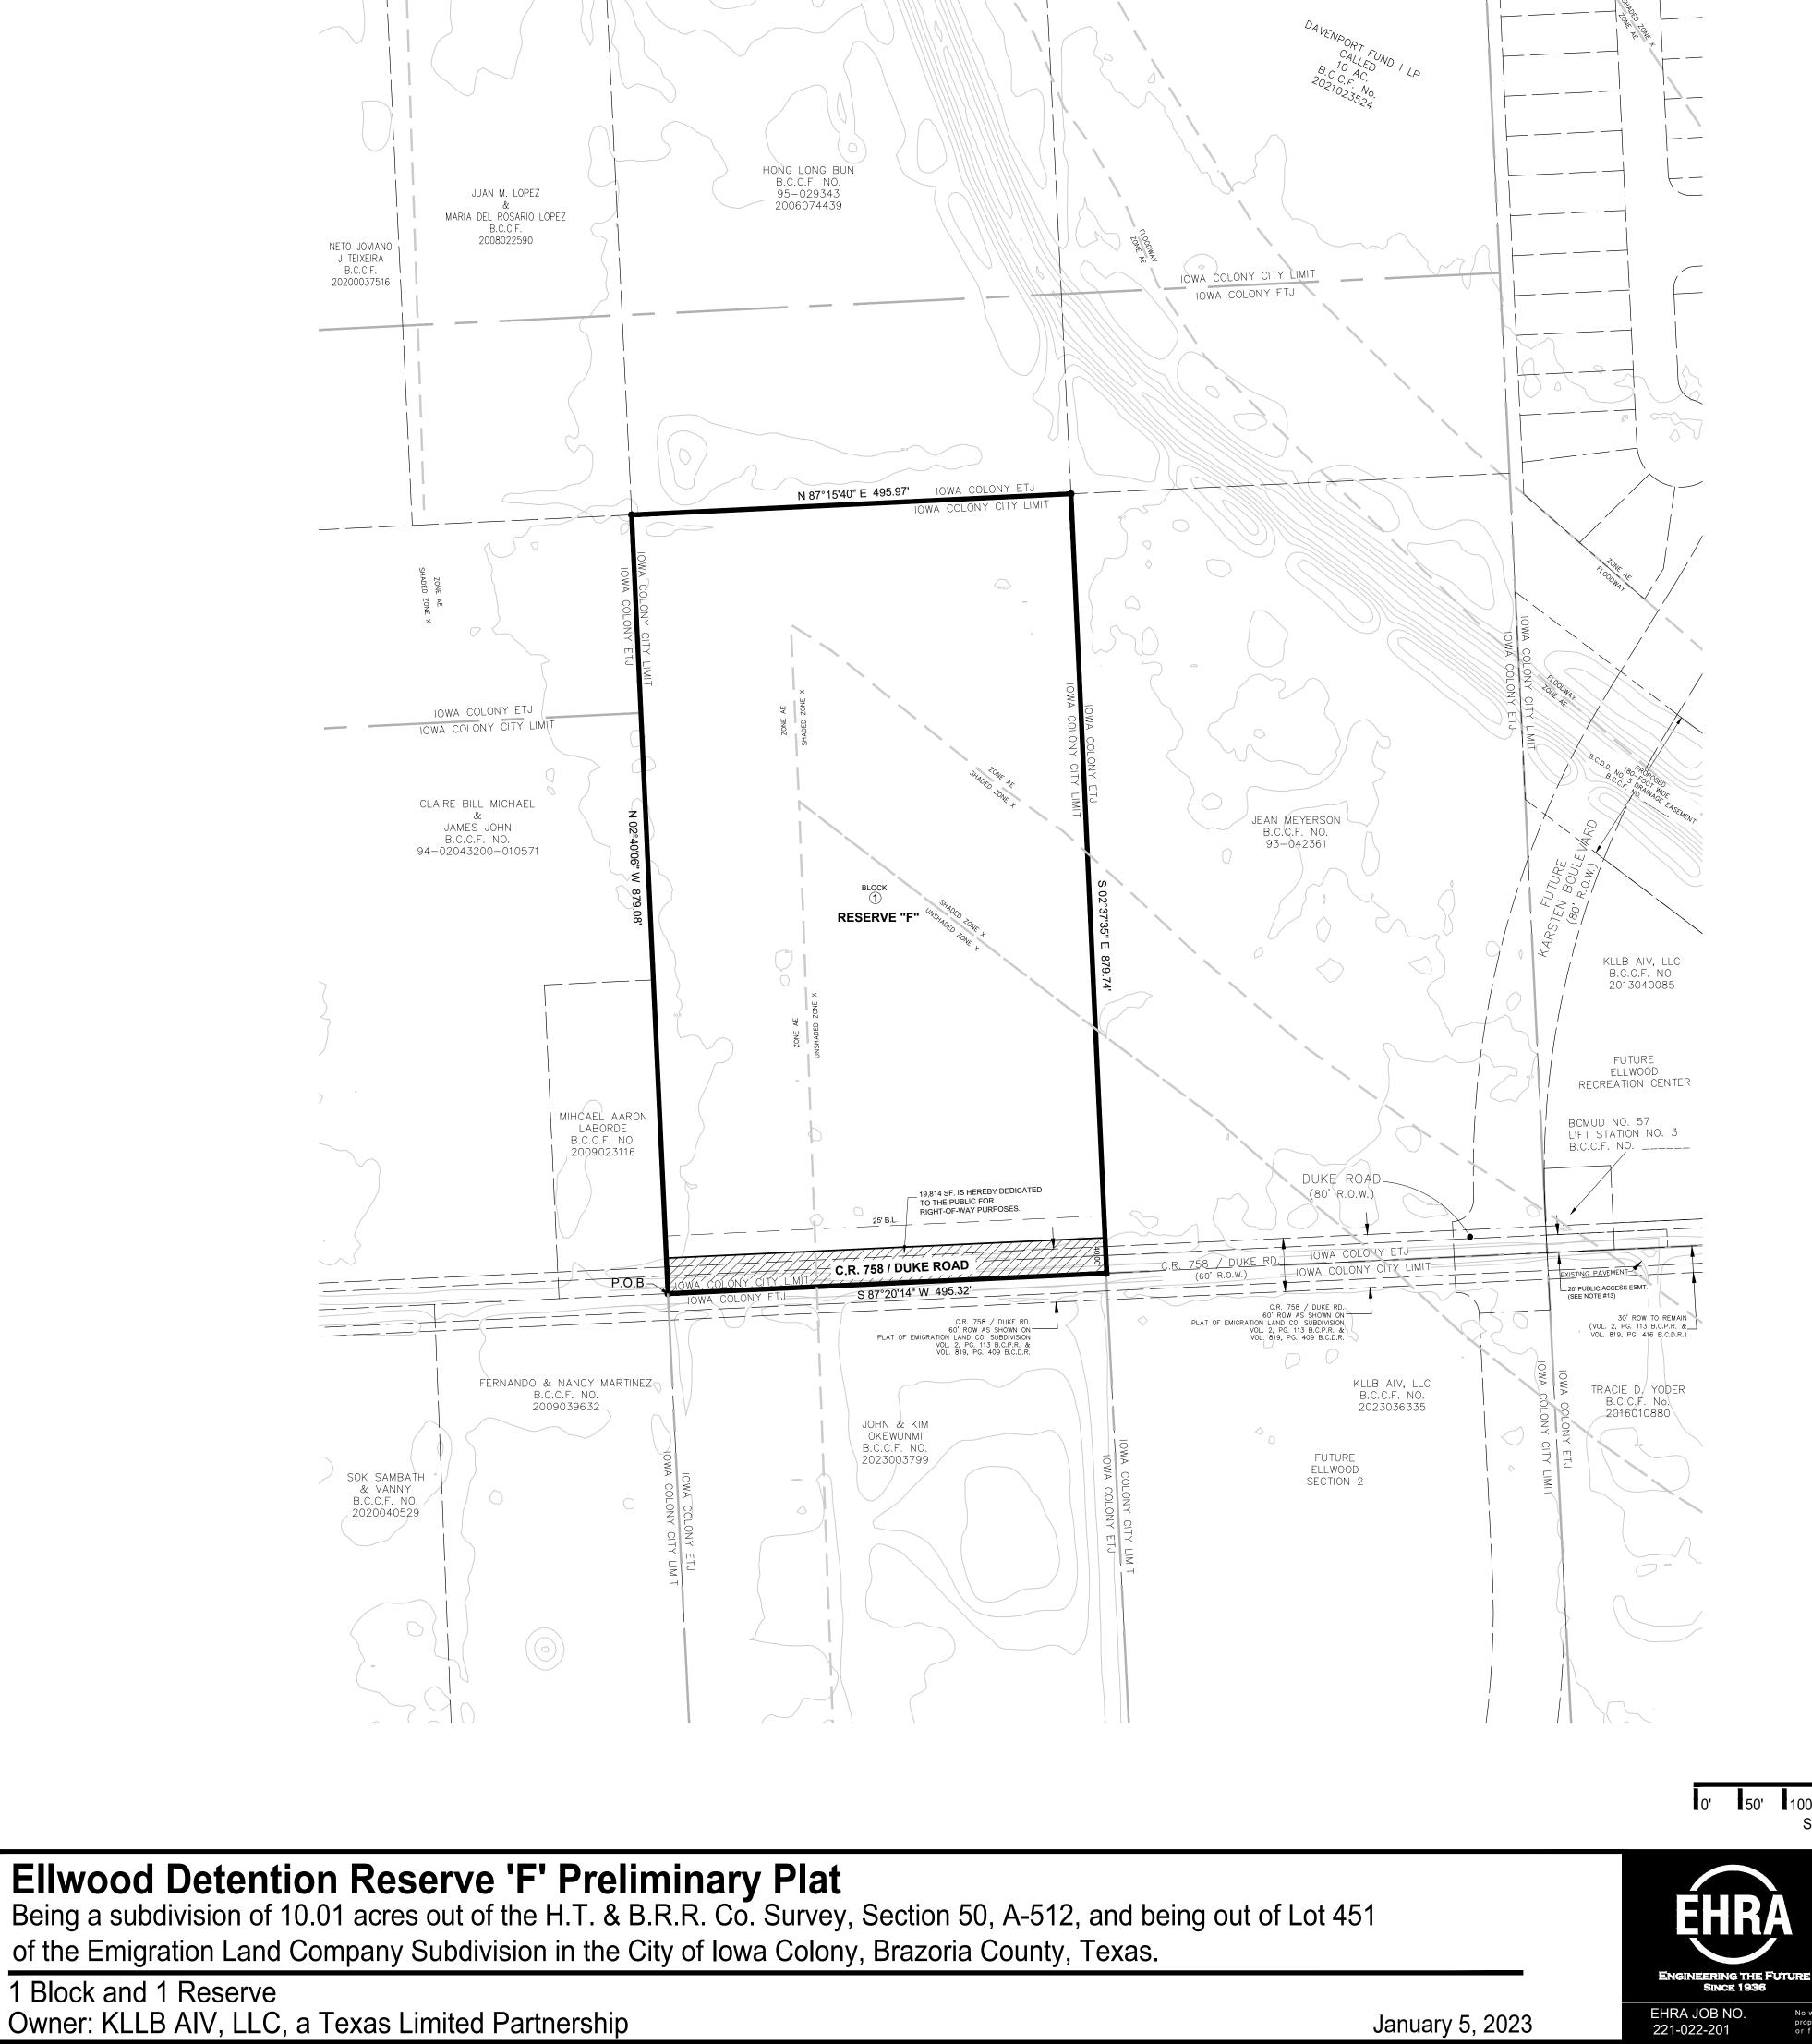

Monday, January 29, 2024

Brad Sweitzer EHRA Engineering 10011 Meadowglen Lane Houston, TX 77042 Email: <u>bsweitzer@ehra.team</u>

Re: Ellwood Detention Reserve "F" Preliminary Plat Letter of Recommendation to Approve COIC Project No. 3440 Adico, LLC Project No. 16007-2-344

## **GENERAL NOTES:**

- Bearing orientation is based on the Texas State Plane Coordinate System of 1983, South 1. Central Zone as determined by GPS measurements.
- The Coordinates shown hereon are Texas South Central Zone No. 4204 state plane grid 2. coordinates (NAD 83) and may be brought to surface by applying the following scale factor: 0.99986742185.
- According to the Federal Emergency Management Agency Flood Insurance Rate Map, Brazoria County, Texas, Community Panel No.48039C0110K, dated December 30, 2020, the property lies within 3. Zone AE, Shaded Zone X, and Unshaded Zone X.

- B.C.C.F. indicates Brazoria County Clerk's File. B.C.D.R. indicates Brazoria County Deed Record. B.C.P.R. indicated Brazoria County Plat Record. 4.
- B.L. indicates Building Line. C.R. indicates County Road. D.E. indicates Drainage Easement E.A. indicates Emergency Access Easement. M.H. indicates Manhole. PG. indicates Page. P.A.E. indicates Permanent Access Easement. P.O.B. indicates Point of Beginning. P.U.E. indicates Public Utility Easement. PVT. indicates Private. R indicates Radius. R.O.W. indicates Right-Of-Way. S.S.E. indicates Sanitary Sewer Easement. STM.S.E. indicates Storm Sewer Easement. U.E. indicates Utility Easement. VOL. indicates Volume. W.L.E indicates Water Line Easement. indicates change in street name.
- Reserve 'F' will be owned and maintained by Brazoria County M.U.D. No. 57. 5.
- The property subdivided in the foregoing plat lies in Brazoria County, the City of Iowa Colony, Brazoria County M.U.D. No. 57, and Brazoria County Drainage District #5.
- Property within the boundaries of this plat and adjacent to any drainage easement, ditch, gully, 7. creek, or natural drainage way shall hereby be restricted to keep such drainage ways and easements clear of fences buildings, plantings, and other obstructions.
- Contour lines shown hereon are based on the NGS Benchmark E 306 being noted hereon. 8.
- Preliminary, this document shall not be recorded for any purpose and shall not be used or 9 viewed or relied upon as a final survey document.
- 10. The approval of the preliminary plat shall expire twelve (12) months after City Council approval unless the final plat has been submitted for final approval during that time. An extension of time may be given at the discretion of the City Council for a single extension period of six (6) months.
- 11. This plat is subject to the Rally 288 West PUD Ordinance No. 2022-09.
- 12. Drainage plans to be provided prior to final plat submittal.
- 13. Final Plat is subject to the conditions and approval of the General Plan and adjacent plats.

| RES | ERV | /E T | ΆΒ | LE |
|-----|-----|------|----|----|
|-----|-----|------|----|----|

| RESERVE | RESTRICTIONS                                                          | SQ. FT.    | ACREAGE |
|---------|-----------------------------------------------------------------------|------------|---------|
| F       | DETENTION, LANDSCAPE,<br>OPEN SPACE, RECREATION<br>& UTILITY PURPOSES | 416,063.29 | 9.55    |

### LAND USE TABLE

| PLAT                                       | SF - 60's         | SF - 50's         | COMM.             | INST.            | ARTERIALS & COLLECTORS | PARKS &<br>OPEN SPACE | TOTAL              |
|--------------------------------------------|-------------------|-------------------|-------------------|------------------|------------------------|-----------------------|--------------------|
| BCMUD NO. 57 LIFT STATION NO. 3            | -                 | -                 | -                 | 0.17 AC.         | -                      | -                     | 0.17 AC.           |
| BCMUD NO. 57 WATER PLANT                   | -                 | -                 | -                 | 1.03 AC.         | -                      | -                     | 1.03 AC.           |
| DAVENPORT PKWY. ST. DEDICATION             | -                 | -                 | -                 | -                | 1.67 AC.               | -                     | 1.67 AC.           |
| ELLWOOD DETENTION RESERVES 'A' AND 'B'     | -                 | -                 | -                 | -                | -                      | 24.70 AC.             | 24.70 AC.          |
| ELLWOOD DETENTION RESERVE 'C'              | -                 | -                 | 9.11 AC.          | -                | -                      | -                     | 9.11 AC.           |
| ELLWOOD DETENTION RESERVE 'D'              | -                 | -                 | -                 | -                | -                      | 14.07 AC.             | 14.07 AC.          |
| ELLWOOD DETENTION RESERVE 'E' PH. 1        | -                 | -                 | -                 | -                | -                      | 15.29 AC.             | 15.29 AC.          |
| ELLWOOD DETENTION RESERVE 'F'              | -                 | -                 | -                 | -                | 0.46 AC.               | 9.55 AC.              | 10.01 AC           |
| ELLWOOD KARSTEN BLVD. PH. 1 ST. DEDICATION | -                 | -                 | -                 | -                | 1.48 AC.               | -                     | 1.48 AC.           |
| ELLWOOD KARSTEN BLVD. PH. 2 ST. DEDICATION | -                 | -                 | -                 | -                | 2.29 AC.               | -                     | 2.29 AC            |
| ELLWOOD KARSTEN BLVD. PH. 1 ST. DEDICATION | -                 | -                 | -                 | -                | 2.65 AC.               | -                     | 2.65 AC.           |
| ELLWOOD RECREATION RESERVE                 | -                 | -                 | -                 | -                | -                      | 1.83 AC.              | 1.83 AC            |
| ELLWOOD SECTION 1A                         | 0.51 AC.          | 1.28 AC.          | -                 | -                | -                      | -                     | 1.79 AC            |
| ELLWOOD SECTION 1B                         | 5.82 AC.          | 7.22 AC.          | -                 | -                | -                      | 4.47 AC.              | 17.51 AC.          |
| TOTAL                                      | 6.33 AC.<br>(10%) | 8.50 AC.<br>(13%) | 9.11 AC.<br>(14%) | 1.20 AC.<br>(2%) | 8.09 AC.<br>(13%)      |                       | 93.59 AC<br>(100%) |