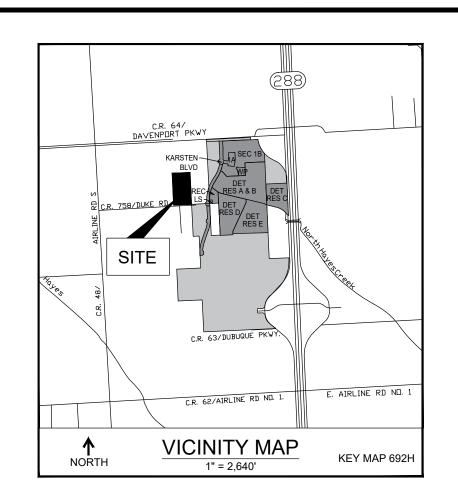

83 AC            |
| ELLWOOD SECTION 1A                         | 0.51 AC.          | 1.28 AC.          | -                 | -                | -                      | -                     | 1.79 AC            |
| ELLWOOD SECTION 1B                         | 5.82 AC.          | 7.22 AC.          | -                 | -                | -                      | 4.47 AC.              | 17.51 AC.          |
| TOTAL                                      | 6.33 AC.<br>(10%) | 8.50 AC.<br>(13%) | 9.11 AC.<br>(14%) | 1.20 AC.<br>(2%) | 8.09 AC.<br>(13%)      |                       | 93.59 AC<br>(100%) |

1) THIS TABLE TABULATES THE LAND USES WITHIN EACH PLAT FOR ZONING PURPOSES, NOT THE PERMITTED USES WITHIN EACH LAND USE

2) THIS TABLE INCLUDES ALL PRELIMINARY PLATS SUBMITTED AT THIS TIME





# OWNER CONTACT INFORMATION KLLB AIV LLC, A DELAWARE LIMITED LIABILITY COMPANY 10235 WEST LITTLE YORK, SUITE 200 HOUSTON, TX 77040 281-560-6600



TBPLS No. 10092300 No warranty or representation of intended use, design of proposed improvements are made herein. All Plans for lan or facilities are subject to change without notice

10011 MEADOWGLEN LANE HOUSTON, TEXAS 77042

713.784.4500 WWW.EHRA.TEAM

TBPE No. F - 726

200'

NORTH

SCALE: 1"=100'

100'