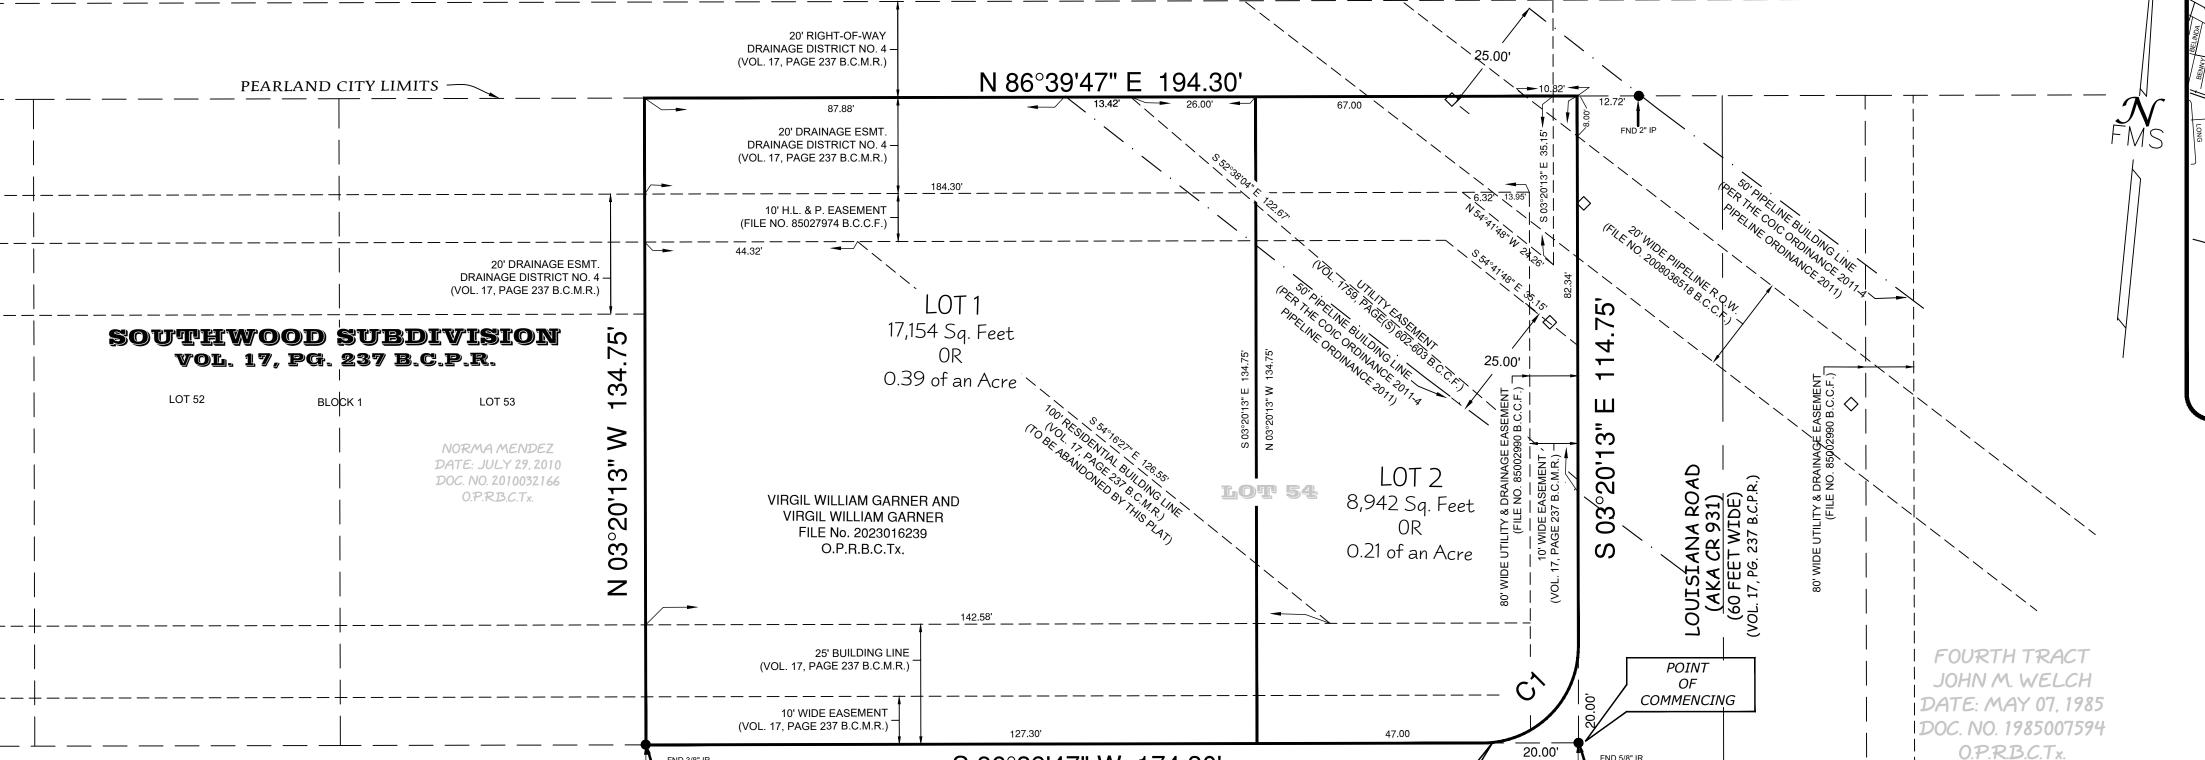

13. THE PIPELINE MARKERS WERE OBSERVED IN THE FIELD ON AUGUST 17, 2023.

FND 3/8" IR BEARS S32°58'53"E, 2.79'

S 86°39'47" W 174.30'

DES MOINES COURT

(50 FEET WIDE)

(VOL. 17, PG. 237 B.C.P.R.)

| CURVE    | RADIUS | ARC LENGTH | CHORD LENGTH | CHORD BEARING | DELTA ANGLE |
|----------|--------|------------|--------------|---------------|-------------|
| 01<br>01 | 20.00' | 31.42      | 28.28        | S 41°39'47" W | 90°00'00"   |

## METES AND BOUNDS DESCRIPTION

APPROVED ADICO LLC 10232023

A 0.60 of an acre (26,096 square feet) tract of land out of Southwood Subdivision, Lot 54, Block 1, Abstract 545, H.T. & B. R.R. Survey, a Subdivision in Brazoria County, Texas, according to the map or plat thereof recorded in Volume (Vol.) 17, Page (Pg) 237 of the Map Records of Brazoria County, Texas, with said 26,096 square foot tract of land being more particularly described by metes and bounds as follows:

**COMMENCING:** at a 5/8 inch iron rod found (disturbed) the Northwest right-of-way line of LouisianaRoad (AKA CR 931) called 60 feet in width as shown on said Southwood Subdivision map and Des Moines Court (called 50 feet in width) as shown on said Southwood Subdivision map;

**THENCE:** S 86°39'47" W, departing from the west right-of-way line of said Louisiana Road, along and with the North right-of-way line of said Des Moines Court, a distance of 20.00 feet to a Point For Corner, same being a Southeast corner and **POINT OF BEGINNING** of the herein described tract;

**THENCE:** S 86°39'47" W, continuing along the North right-of-way line of said Des Moines Court, along and with the South line of this tract, a distance of 174.30 feet to a Point For Corner, same being the Southwest corner of this tract, from which bears a 5/8-inch iron rod found S 32°58'53" E, 2.79 feet;

**THENCE:** N 03°20'13" W, departing from the North right-of-way line of said Des Moines Court and East line of a certain tract of land described in deed to Norma Mandez, recorded under Brazoria County Clerk's File Number (B.C.C.F. No.) 2010032166 of the Deed Records of Brazoria County, and to the South line of a certain tract of land called 11.4451 acres, as shown on the Brazoria County Appraisal District site, Property Information Number (178897), owner A & P Realty Investment, a distance of 134.75 feet to a Point For Corner, same being the Northwest corner of this tract and Northeast corner of said Mendez

**THENCE:** N 86°39'47" W, along and with the South line of said A & P Realty tract and North line of this tract, and to the West right-of-way line of said Louisiana Road, a distance of 194.30 feet to a Point For Corner, same being the Northeast corner of this tract, from which bears a 2 inch iron pipe found N 86°39'47" W, 12.72 feet;

**THENCE:** S 03°20'13" E, along and with the West right-of-way line of said Louisiana Road and East line of this tract, a distance of 114.75 feet to a Point For Corner, same being a Southeast corner of this tract and the beginning of a

THENCE: along and with said curve to the right, having a radius of 20.00 feet, central angle 90°00'00" (chord bearing S 41°39'47" W, 28.28 feet, an arc length of 31.42 feet to the **POINT OF BEGINNING** and containing 0.60 of an

O.P.R.B.C.Tx.

REASON FOR REPLAT: CREATING 2 LOTS OUT OF 1 AND TO REMOVE THE 100' RESIDENTIAL BUILDING LINE. REPLAT

## LOT 54, BLOCK 1

BEING 0.60 OF AN ACRE (26,096 SQ. FT), OUT OF SOUTHWOOD SUBDIVISION, ABSTRACT 545, H.T. & B. R.R. SURVEY, A SUBDIVISION IN BRAZORIA COUNTY, TEXAS, ACCORDING TO THE MAP OR PLAT THEREOF RECORDED IN VOLUME 17, PAGE 237 OF THE MAP RECORDS OF BRAZORIA COUNTY, TEXAS.

> 1 BLOCK, 2 LOTS, 0 RESERVE 26,096 SQ. FT 0.60 ACRE

OCTOBER 16, 2023

PRELIMINARY, THIS DOCUMENT SHALL NOT BE RECORDED FOR ANY PURPOSE AND SHALL NOT BE USED OR VIEWED OR RELIED UPON AS A FINAL SURVEY DOCUMENT.