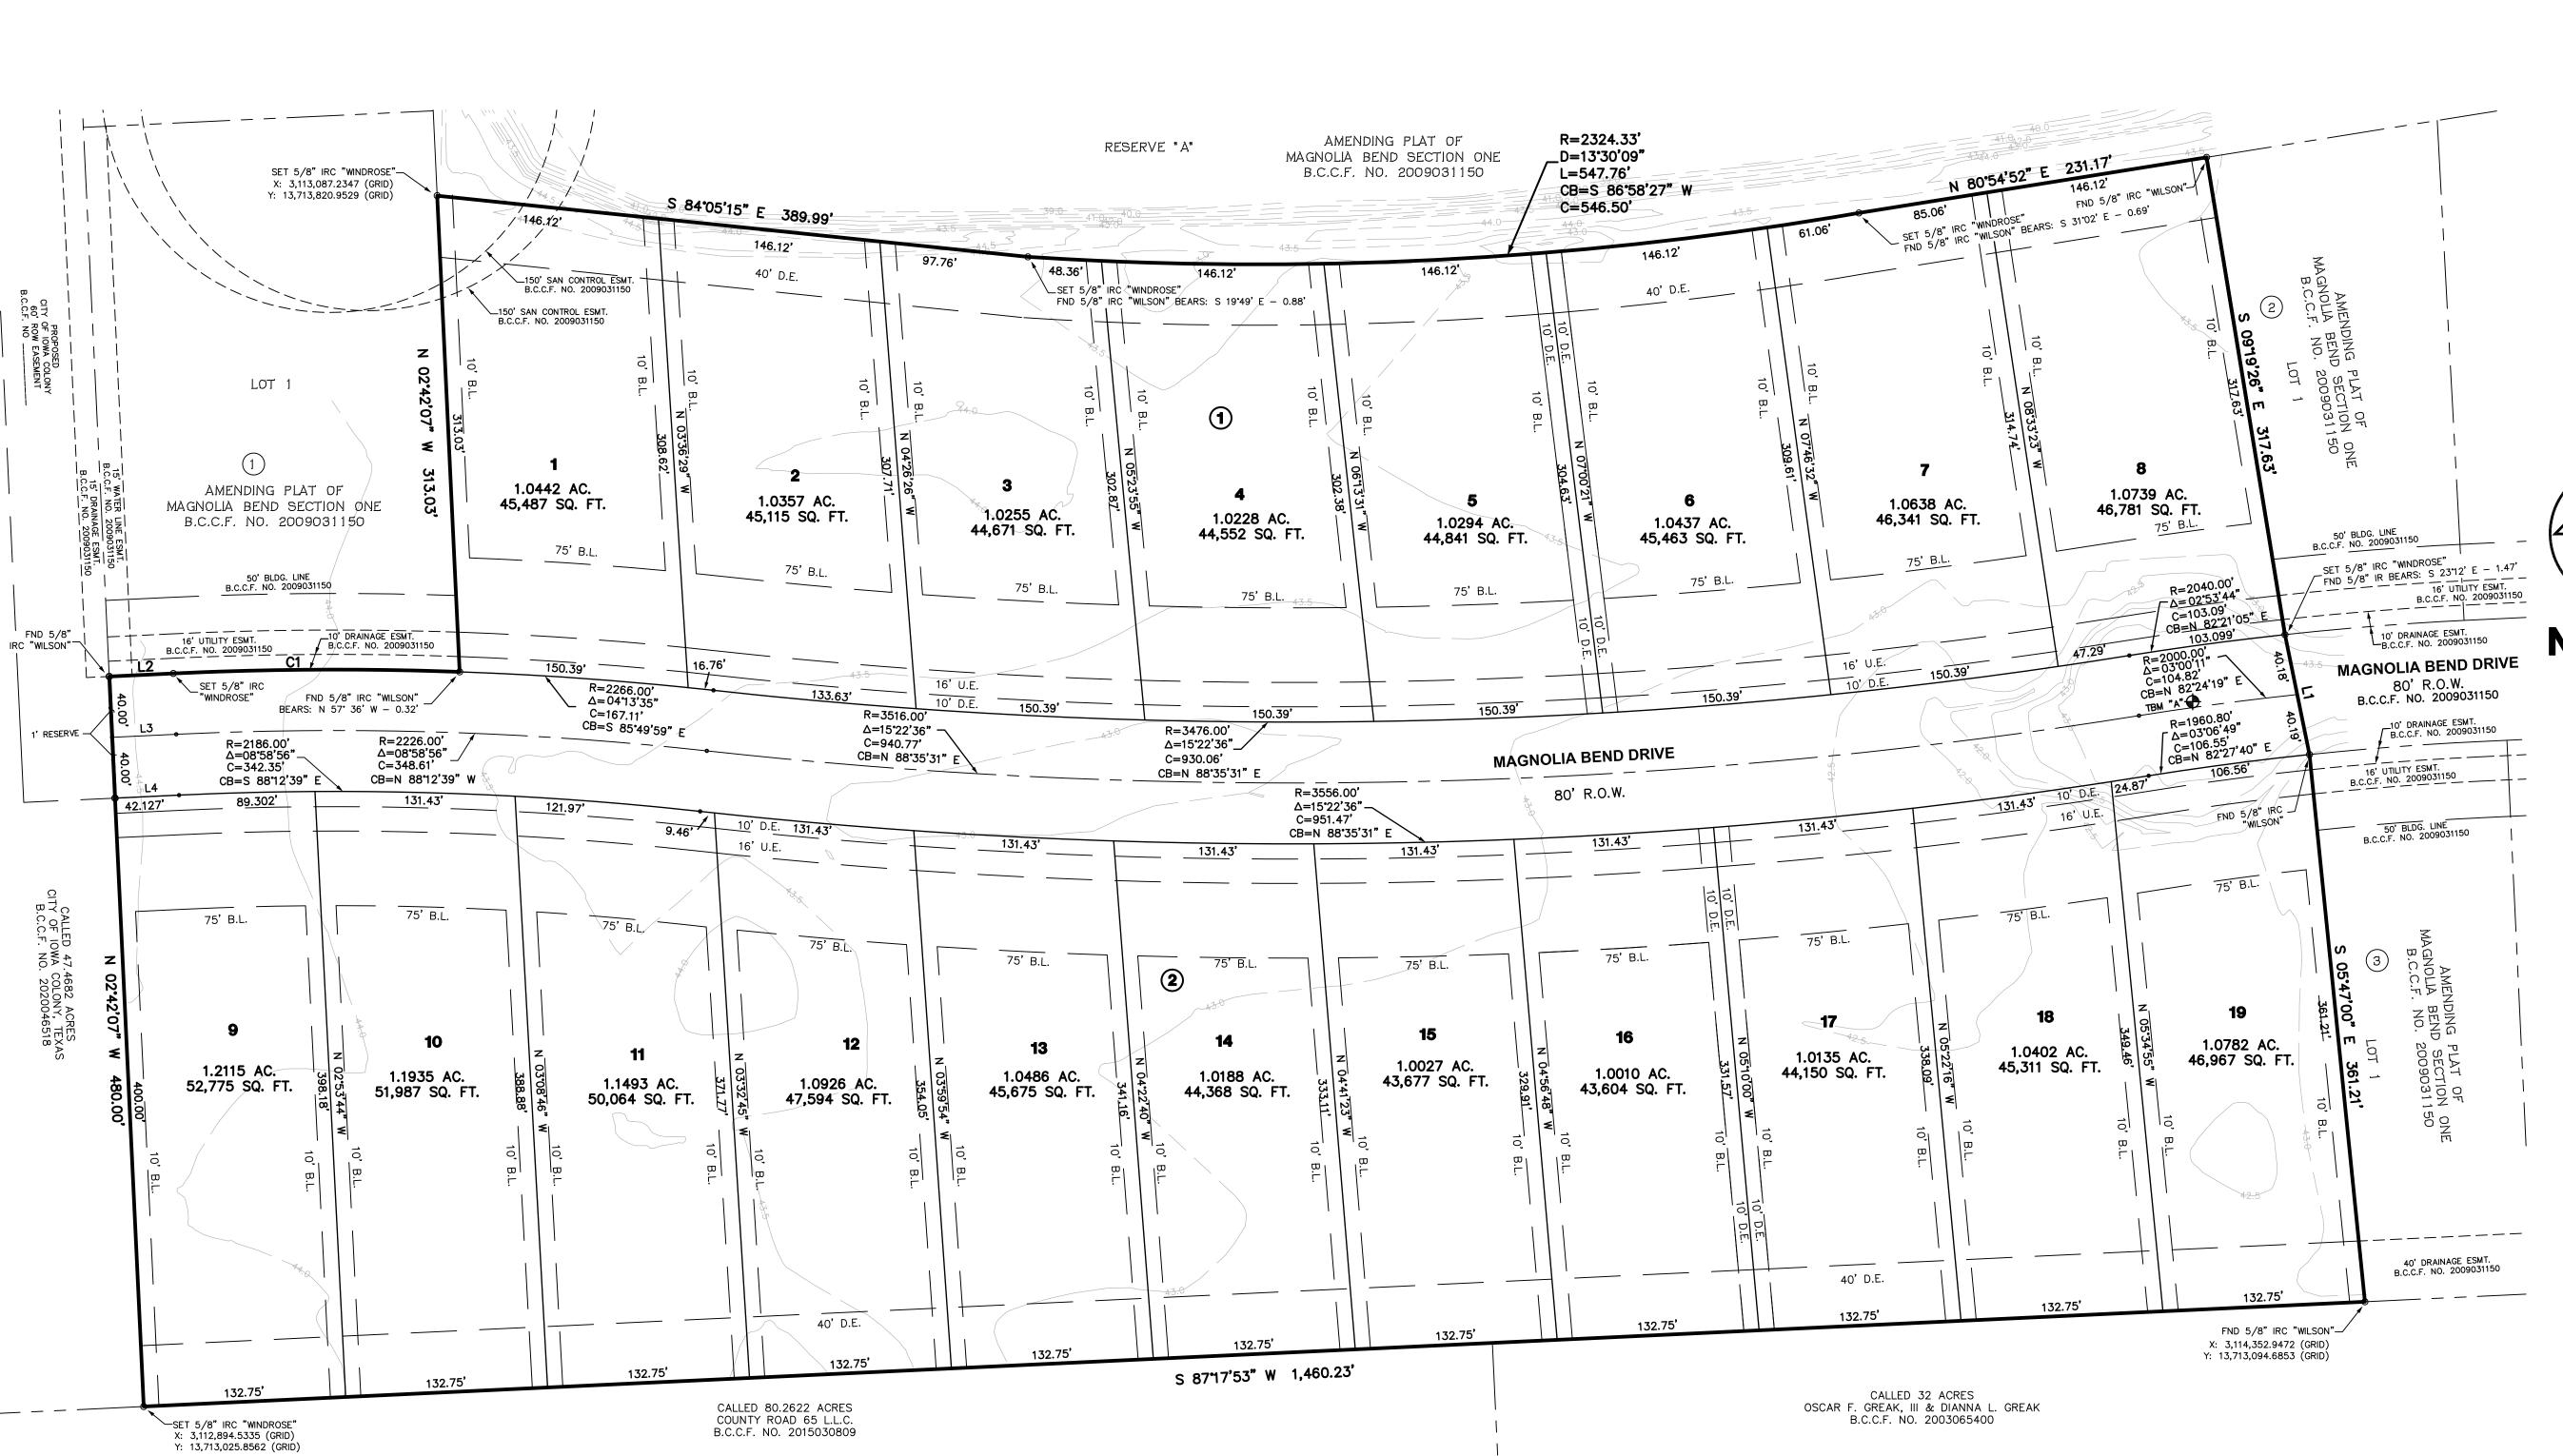

GRAPHIC SCALE: 1" = 60

BEING A MAG NAIL LOCATED IN THE CENTER OF THE CUL-DE-SAC AT THE WEST END OF MAGNOLIA BEND BEND DRIVE, APPROXIMATELY 2,170 FEET WEST FROM THE

INTERSECTION OF MAGNOLIA BEND DRIVE AND COUNTY ROAD 67. (AS SHOWN HEREON)

60

**ABBREVIATIONS** 

ESMT. - EASEMENT FOUND

IP - IRON PIPE

IR - IRON ROD

R.O.W. - RIGHT-OF-WAY AC. - ACRES

B.L. — BUILDING LINE

U.E. - UTILITY EASEMENT

IRC - CAPPED IRON ROD

SQ. FT. - SQUARE FEET VOL. – VOLUME

NO. - NUMBER

PG. – PAGE

D.E. - DRAINAGE EASEMENT

B.C.C.F. - BRAZORIA COUNTY CLERKS FILE

B.C.D.R. - BRAZORIA COUNTY DEED RECORDS B.C.M.R. - BRAZORIA COUNTY MAP RECORDS