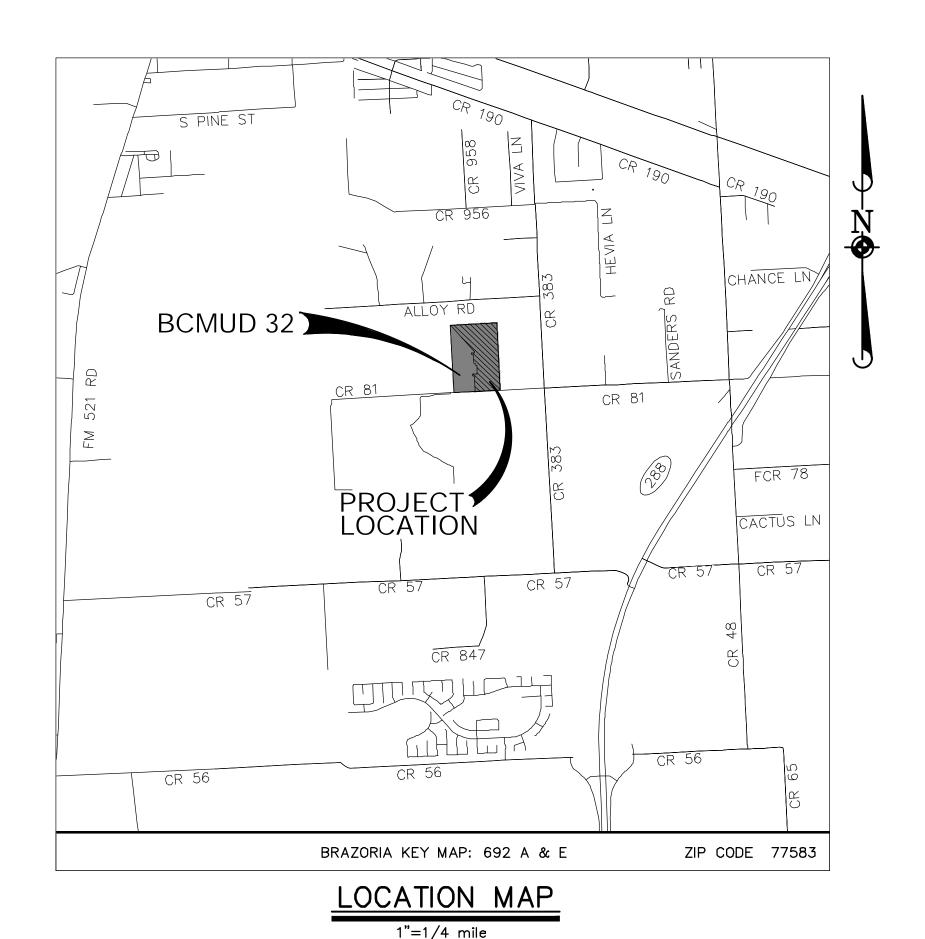

BRAZORIA DRAINAGE DISTRICT No 4 STANDARD DETAILS

BRAZORIA COUNTY, TX M.U.D. NO.32 BRAZORIA COUNTY, TX PROJECT NO. 610.002.023.00

CONTRACTOR SHALL NOTIFY BRAZORIA DRAINAGE DISTRICT No. 4 AT LEAST FORTY-EIGHT (48) HOURS ON-SITE INSPECTION BEFORE CONCRETE IS POURED WILL CAUSE PORTIONS OF THE CONCRETE TO BE TO PROVE TO THE DISTRICT'S INSPECTOR THAT CONSTRUCTION COMPLIES WITH DISTRICT RULES, REGULATIONS & GUIDELINES.