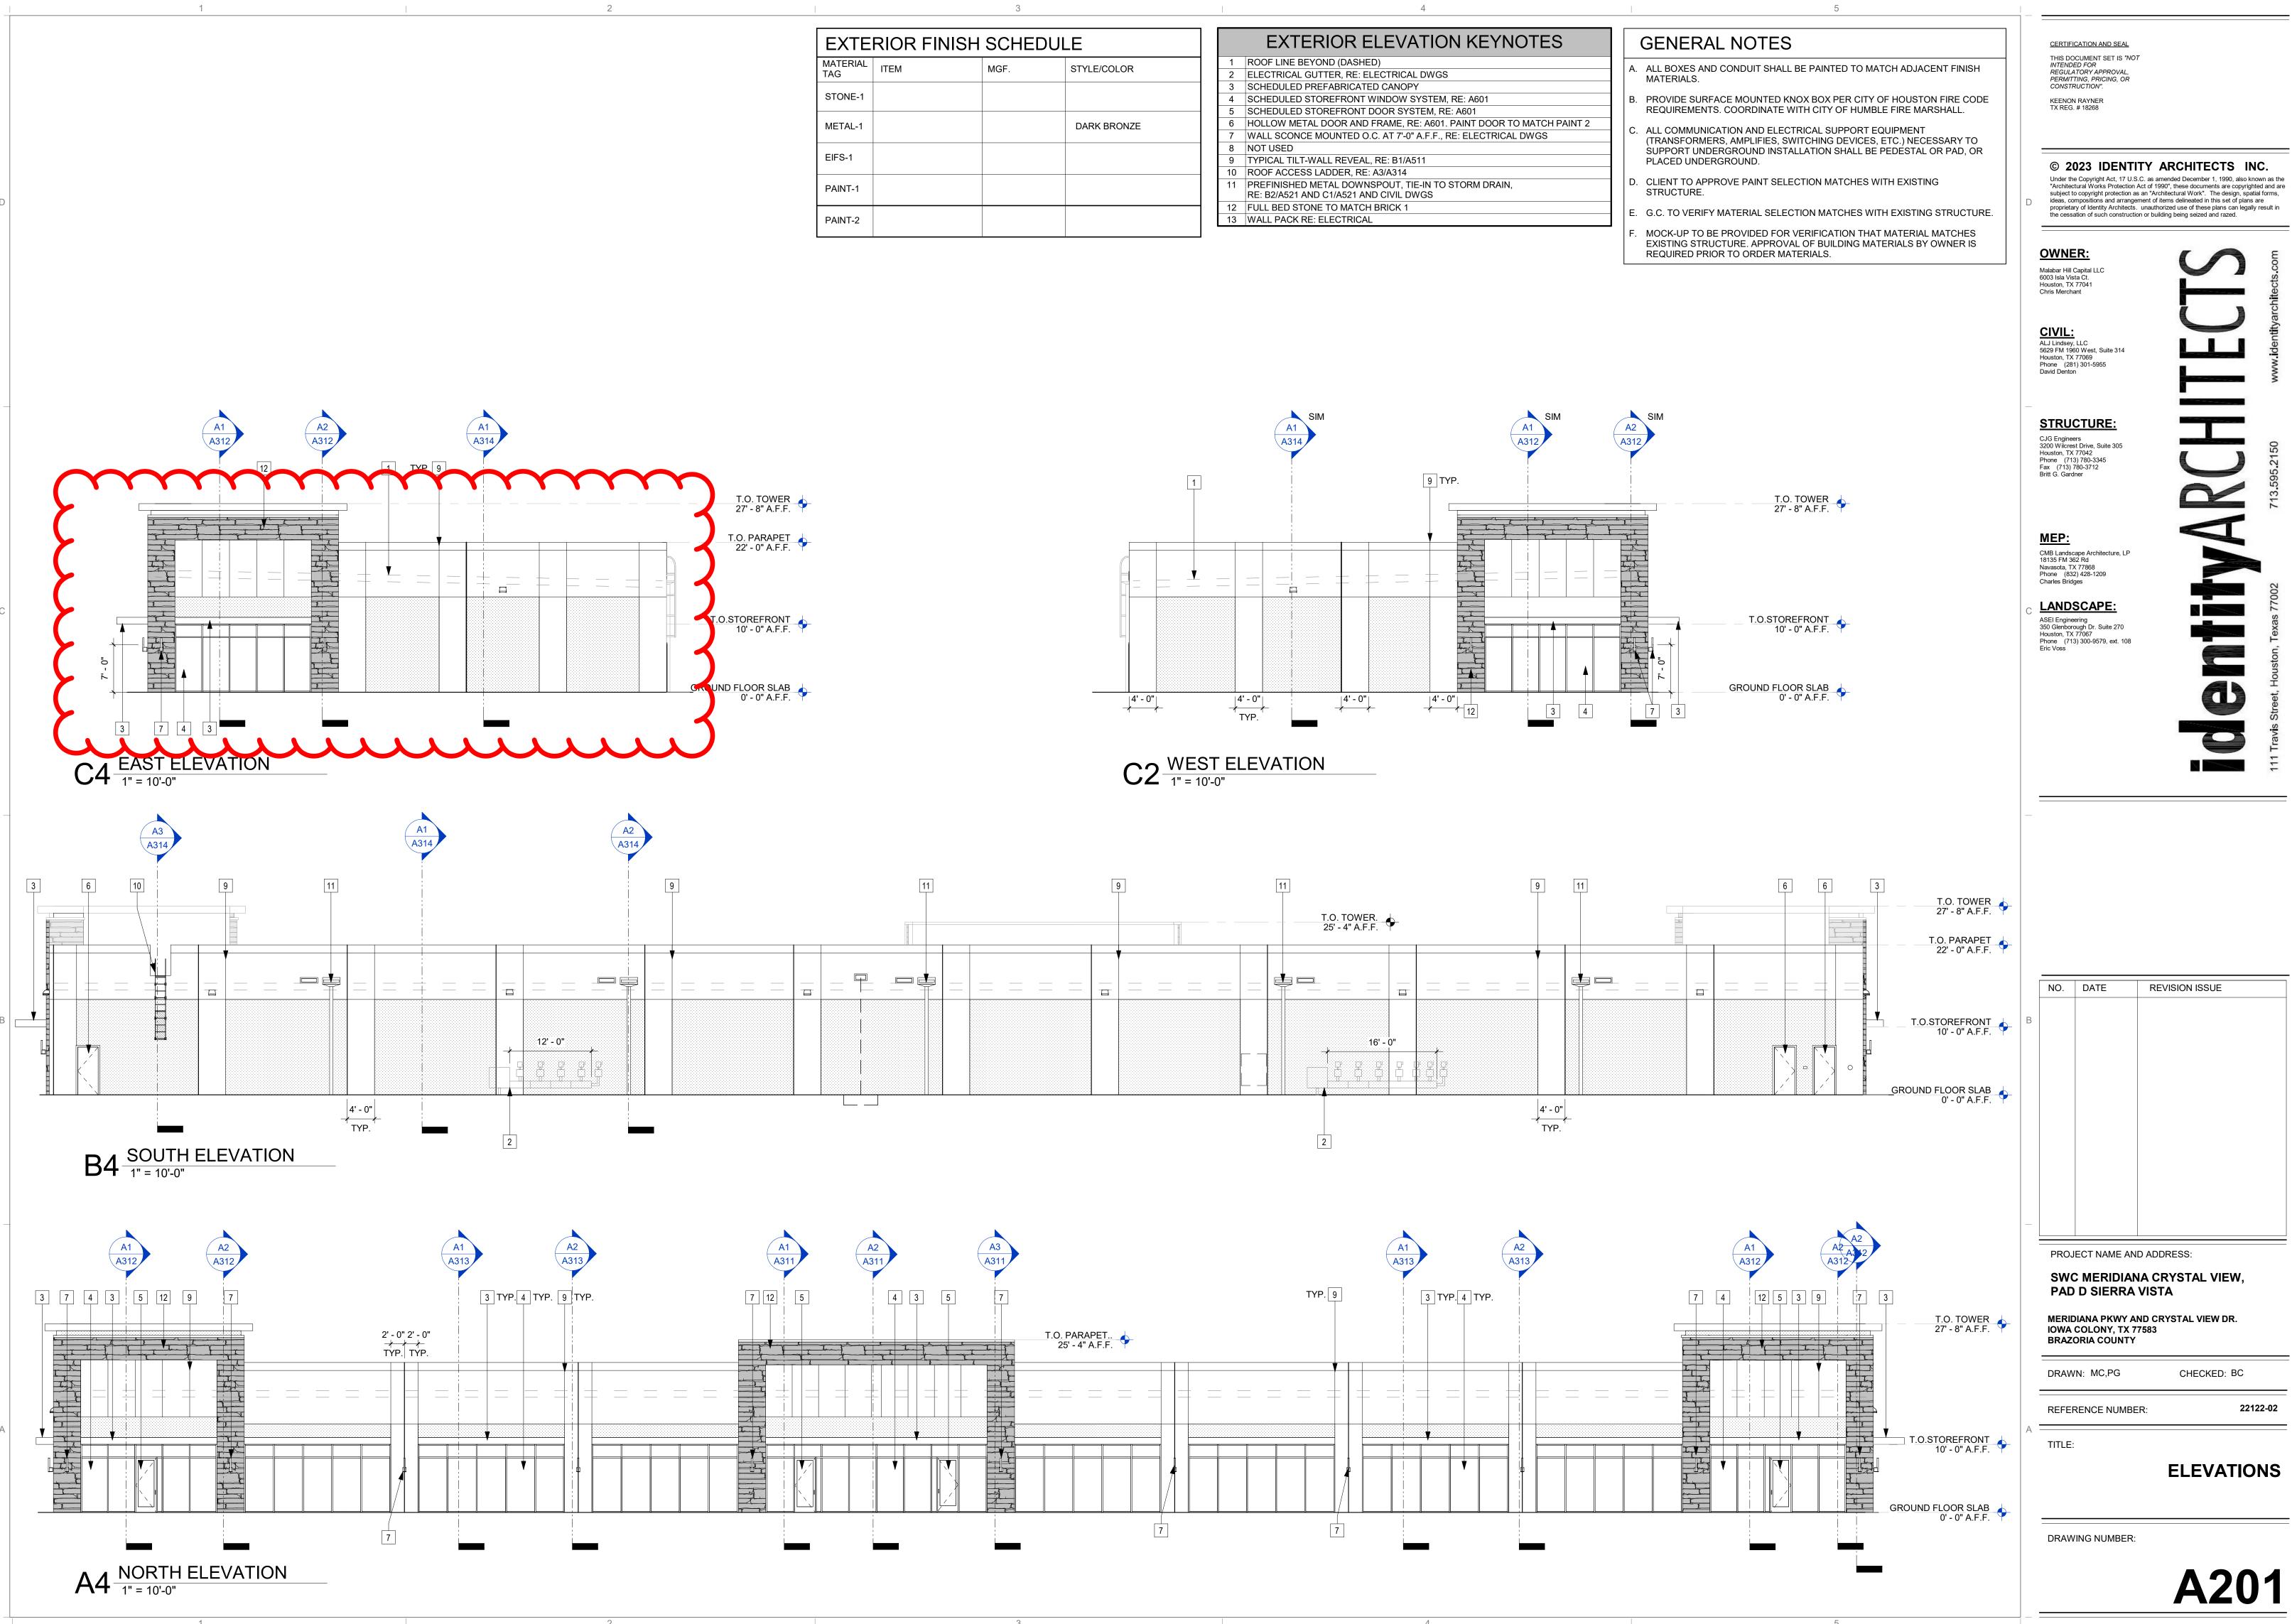

CERTIFICATION AND SEAL

THIS DOCUMENT SET IS "NOT INTENDED FOR REGULATORY APPROVAL, PERMITTING, PRICING, OR CONSTRUCTION".

KEENON RAYNER TX REG. # 18268

© 2023 IDENTITY ARCHITECTS INC. Under the Copyright Act, 17 U.S.C. as amended December 1, 1990, also known as the

Malabar Hill Capital LLC

Houston, TX 77069 Phone (281) 301-5955

**STRUCTURE:** 

CJG Engineers 3200 Wilcrest Drive, Suite 305 Houston, TX 77042 Phone (713) 780-3345 Fax (713) 780-3712

CMB Landscape Architecture, LP 18135 FM 362 Rd Navasota, TX 77868 Phone (832) 428-1209

LANDSCAPE:

ASEI Engineering 350 Glenborough Dr. Suite 270 Houston, TX 77067 Phone (713) 300-9579, ext. 108

REVISION ISSUE

PROJECT NAME AND ADDRESS:

SWC MERIDIANA CRYSTAL VIEW, PAD D SIERRA VISTA

MERIDIANA PKWY AND CRYSTAL VIEW DR. IOWA COLONY, TX 77583 **BRAZORIA COUNTY** 

CHECKED: BC

REFERENCE NUMBER:

**ELEVATIONS** 

22122-02

DRAWING NUMBER:

ELEVATIONS HEREON ARE BASED UPON A NGS OPUS SOLUTION DERIVED FROM ACCORDING TO THE NGS OPUS REPORT, THE FOLLOWING CORS STATIONS WERE USED: PID DH3614 DESIGNATION TXLM, PID DG6956 DESIGNATION QWI1, AND PID DE 5999 DESIGNATION ADKS; THE NEAREST NGS PUBLISHED CONTROL POINT IS PID AW4037 DESIGNATION C692. (NAVD88, COMPUTED USING GEOID18)