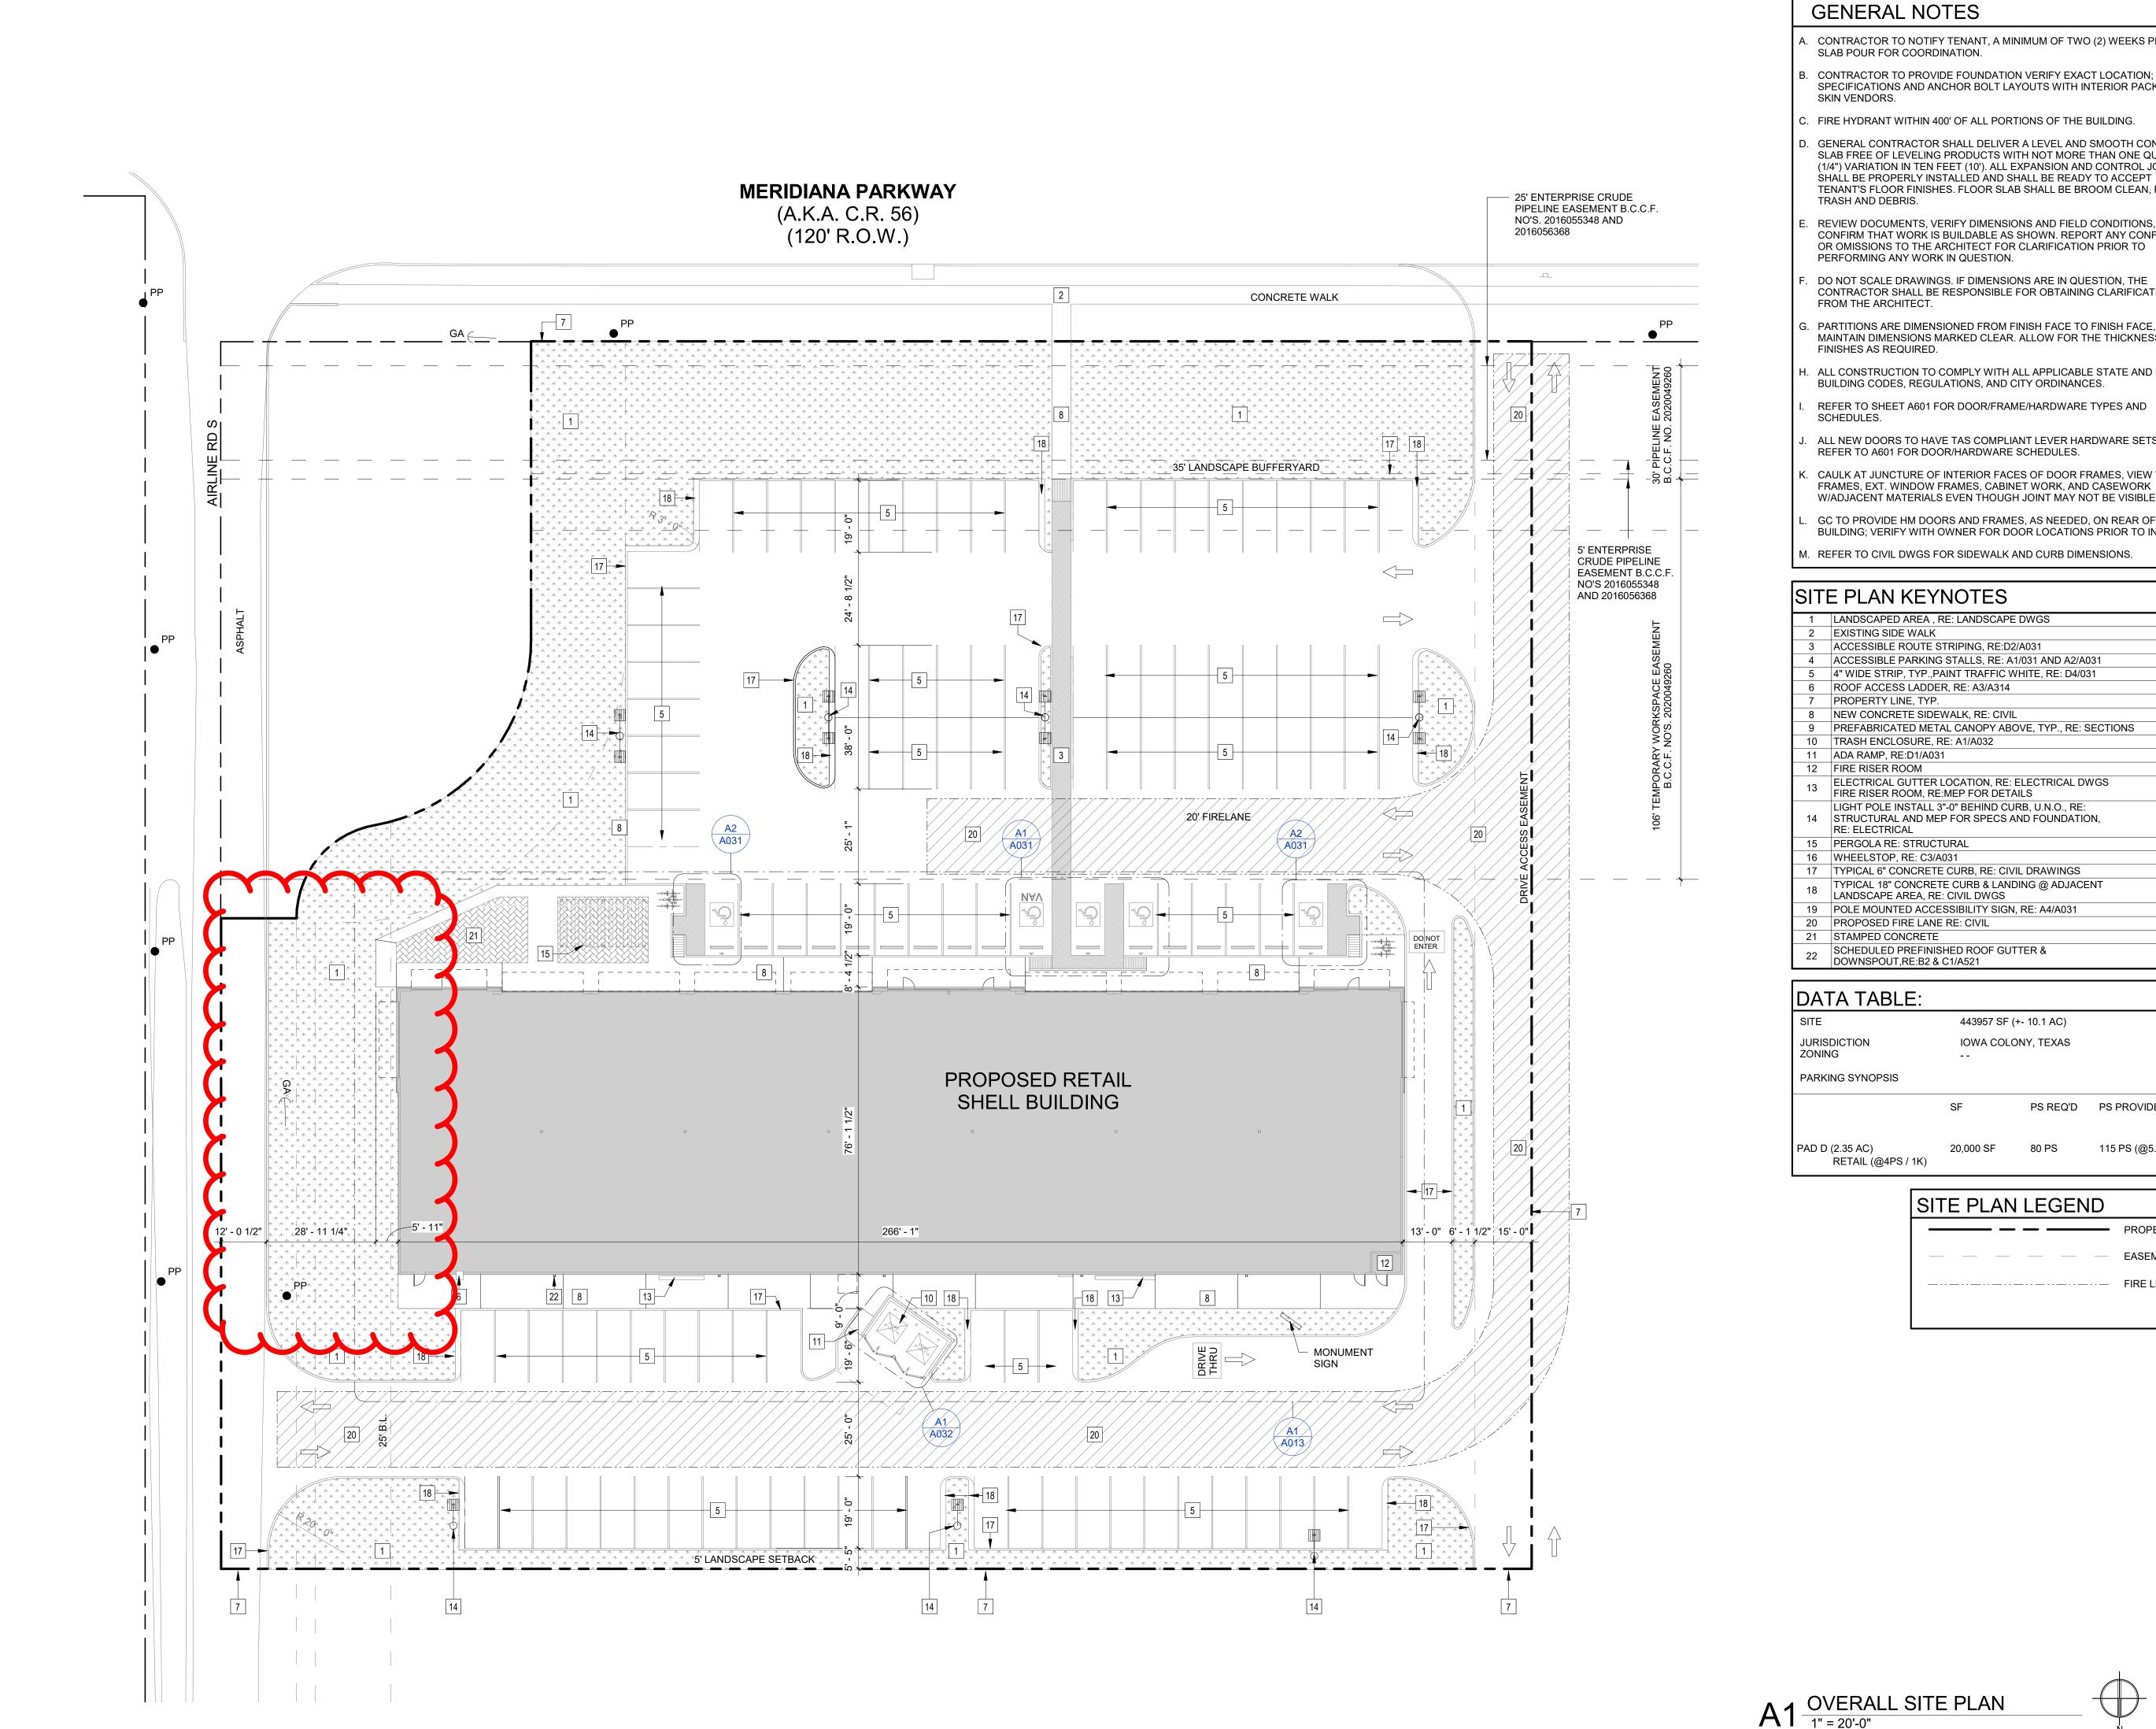

## **GENERAL NOTES**

- CONTRACTOR TO NOTIFY TENANT, A MINIMUM OF TWO (2) WEEKS PRIOR TO SLAB POUR FOR COORDINATION.
- CONTRACTOR TO PROVIDE FOUNDATION VERIFY EXACT LOCATION; SPECIFICATIONS AND ANCHOR BOLT LAYOUTS WITH INTERIOR PACKAGE, SKIN VENDORS.
- FIRE HYDRANT WITHIN 400' OF ALL PORTIONS OF THE BUILDING.
- GENERAL CONTRACTOR SHALL DELIVER A LEVEL AND SMOOTH CONCRETE SLAB FREE OF LEVELING PRODUCTS WITH NOT MORE THAN ONE QUARTER (1/4") VARIATION IN TEN FEET (10'). ALL EXPANSION AND CONTROL JOINTS SHALL BE PROPERLY INSTALLED AND SHALL BE READY TO ACCEPT TENANT'S FLOOR FINISHES. FLOOR SLAB SHALL BE BROOM CLEAN, FREE OF TRASH AND DEBRIS.
- REVIEW DOCUMENTS, VERIFY DIMENSIONS AND FIELD CONDITIONS, AND CONFIRM THAT WORK IS BUILDABLE AS SHOWN. REPORT ANY CONFLICTS OR OMISSIONS TO THE ARCHITECT FOR CLARIFICATION PRIOR TO PERFORMING ANY WORK IN QUESTION.
- DO NOT SCALE DRAWINGS. IF DIMENSIONS ARE IN QUESTION, THE CONTRACTOR SHALL BE RESPONSIBLE FOR OBTAINING CLARIFICATIONS
- FROM THE ARCHITECT. PARTITIONS ARE DIMENSIONED FROM FINISH FACE TO FINISH FACE, U.N.O. MAINTAIN DIMENSIONS MARKED CLEAR. ALLOW FOR THE THICKNESS OF
- ALL CONSTRUCTION TO COMPLY WITH ALL APPLICABLE STATE AND LOCAL BUILDING CODES, REGULATIONS, AND CITY ORDINANCES.
- REFER TO SHEET A601 FOR DOOR/FRAME/HARDWARE TYPES AND
- ALL NEW DOORS TO HAVE TAS COMPLIANT LEVER HARDWARE SETS, U.N.O.
- REFER TO A601 FOR DOOR/HARDWARE SCHEDULES. CAULK AT JUNCTURE OF INTERIOR FACES OF DOOR FRAMES, VIEW WINDOW
- W/ADJACENT MATERIALS EVEN THOUGH JOINT MAY NOT BE VISIBLE. GC TO PROVIDE HM DOORS AND FRAMES, AS NEEDED, ON REAR OF BUILDING; VERIFY WITH OWNER FOR DOOR LOCATIONS PRIOR TO INSTALL.
- REFER TO CIVIL DWGS FOR SIDEWALK AND CURB DIMENSIONS.

## SITE PLAN KEYNOTES

LANDSCAPED AREA , RE: LANDSCAPE DWGS

EXISTING SIDE WALK ACCESSIBLE ROUTE STRIPING, RE:D2/A031 4 ACCESSIBLE PARKING STALLS, RE: A1/031 AND A2/A031

6 ROOF ACCESS LADDER, RE: A3/A314 PROPERTY LINE, TYP. NEW CONCRETE SIDEWALK, RE: CIVIL

PREFABRICATED METAL CANOPY ABOVE, TYP., RE: SECTIONS 10 TRASH ENCLOSURE, RE: A1/A032

11 ADA RAMP, RE:D1/A031 12 FIRE RISER ROOM

ELECTRICAL GUTTER LOCATION, RE: ELECTRICAL DWGS FIRE RISER ROOM, RE:MEP FOR DETAILS

LIGHT POLE INSTALL 3"-0" BEHIND CURB, U.N.O., RE: 14 STRUCTURAL AND MEP FOR SPECS AND FOUNDATION, RE: ELECTRICAL

15 PERGOLA RE: STRUCTURAL 16 WHEELSTOP, RE: C3/A031

17 TYPICAL 6" CONCRETE CURB, RE: CIVIL DRAWINGS TYPICAL 18" CONCRETE CURB & LANDING @ ADJACENT LANDSCAPE AREA, RE: CIVIL DWGS

19 POLE MOUNTED ACCESSIBILITY SIGN, RE: A4/A031 20 PROPOSED FIRE LANE RE: CIVIL 21 STAMPED CONCRETE

SCHEDULED PREFINISHED ROOF GUTTER & DOWNSPOUT,RE:B2 & C1/A521

JURISDICTION

PARKING SYNOPSIS

PAD D (2.35 AC) RETAIL (@4PS / 1K)

PS REQ'D PS PROVIDED

115 PS (@5.7 PS / 1K)

443957 SF (+- 10.1 AC) IOWA COLONY, TEXAS

SITE PLAN LEGEND PROPERTY LINE **EASEMENTS** 

the cessation of such construction or building being seized and razed.

© 2023 IDENTITY ARCHITECTS INC.