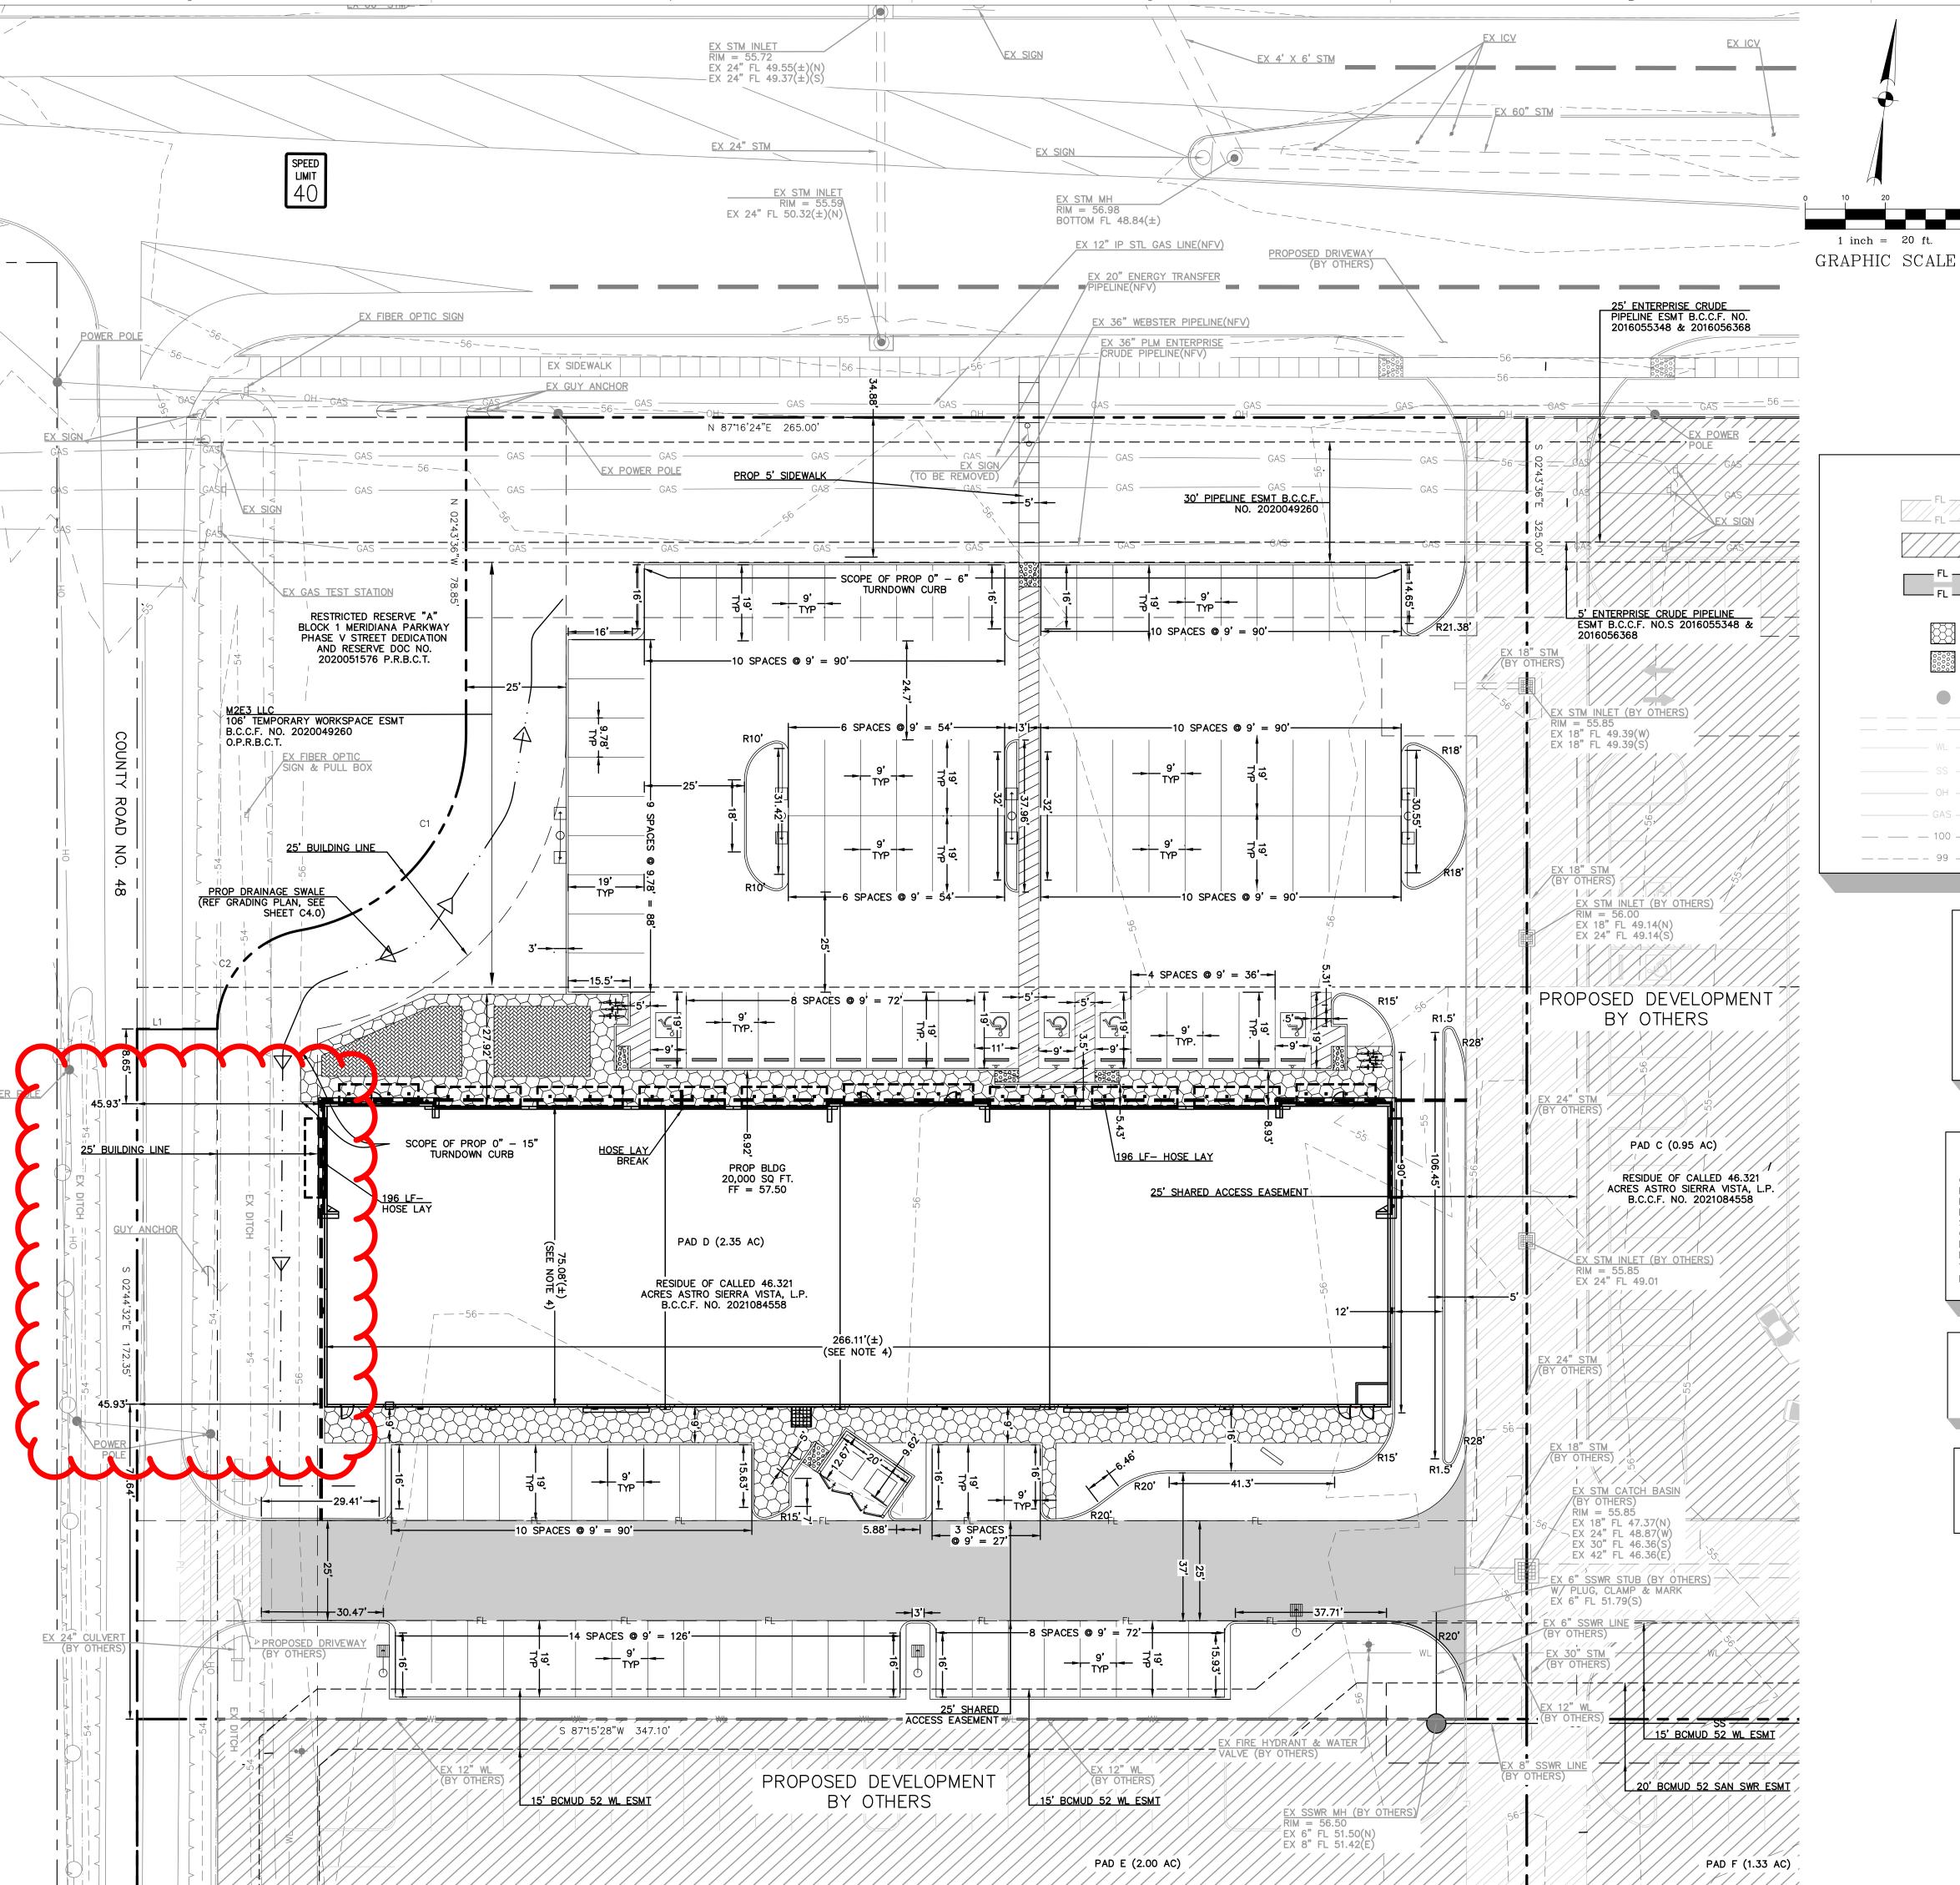

<u>LEGEND</u>

(BY OTHERS) PROPOSED FIRE LANE (RED STRIPING)

PROPOSED DEVELOPMENT

EXISTING FIRE LANE

(RED STRIPING)

PROPOSED BUILDING PERIMETER SIDEWALK PROPOSED CURB RAMP

> EX. MANHOLE EX. STORM SEWER

EX. WATER LINE EX. SANITARY SEWER LINE

EX. OVERHEAD POWER LINE EX. UNDERGROUND GAS LINE

EX. MAJOR CONTOUR

EX MINOR. CONTOUR

#### **GENERAL NOTES**

- PAVEMENT DIMENSIONS AND RADII ARE FACE TO FACE OF CURB, UNLESS OTHERWISE NOTED.
- 2. RADII ARE 3' UNLESS OTHERWISE NOTED.
- 3. REFER TO SITE ELECTRICAL PLAN FOR PROPOSED SITE LIGHTING LAYOUT.
- REFER TO ARCHITECTURAL PLANS FOR EXACT BUILDING/FOUNDATION DIMENSIONS.

# FIRE LANE MARKING NOTES

CURBS LOCATED ON EITHER SIDE OF A FIRE LANE SHALL BE PAINTED RED OR A RED STRIPE SHALL BE PLACED ALONG THE PAVEMENT WHERE THERE IS NO CURB. WHERE A FIRE LANE PASSES BETWEEN HEAD—IN PARKING SPACES, THE RED STRIPE SHOULD BE PLACED ALONG THE REAR OF THESE SACES CLEARLY DEFINING THE FIRE LANE. PAINTED CURBS AND FIRE LANE STRIPES SHALL ALSO BE CONSPICUOUSLY AND LEGIBLY MARKED WITH THE WARNING "FIRE LANE-TOW AWAY ZONE" IN WHITE LETTERS AT LEAST THREE (3) INCHES IN HEIGHT, AT INTERVALS NOT EXCEEDING (50) FEÉT

MULTIPLE EXISTING PUBLIC AND PRIVATE UTILITY LINES EXIST ON THIS SITE. THE UTILITY LINES SHOWN ON THESE DRAWINGS REFLECT INFORMATION OBTAINED FROM RECORD DRAWINGS AND MAY NOT INCLUDE ALL EXISTING UTILITIES. CONTRACTOR IS TO USE EXTREME CAUTION DURING ALL CONSTRUCTION ACTIVITIES AND IS SOLELY RESPONSIBLE FOR DAMAGE TO EXISTING FACILITIES.

#### BY OTHERS NOTE

FOR DEVELOPED "BY OTHERS", REFERENCE PLANS TITLED "SIERRA VISTA DRIVEWAYS AND UTILITY EXTENSIONS" PREPARED BY IDENTITY ARCHITECTS (JOB NO. 22122-02)

CALL BEFORE YOU DIG TEXAS ONE CALL PARTICIPANTS REQUEST

72 HOURS NOTICE BEFORE YOU DIG, DRILL OR BLAST — STOP CALL

TEXAS ONE CALL SYSTEM 1-800-344-8377

IN HOUSTON (713)-223-4567

DRAWING NUMBER:

C1.0

Under the Copyright Act, 17 U.S.C. as amended December 1, 1990, also known as the "Architectural Works Protection Act of 1990", these documents are copyrighted and are subject to copyright protection as an "Architectural Work". The design, spatial forms, ideas, compositions and arrangement of items delineated in this set of plans are proprietary of Identity Architects. unauthorized use of these plans can legally result in the cessation of such construction or building being seized and razed. Malabar Hill Capital LLC 6003 Isla Vista Ct.