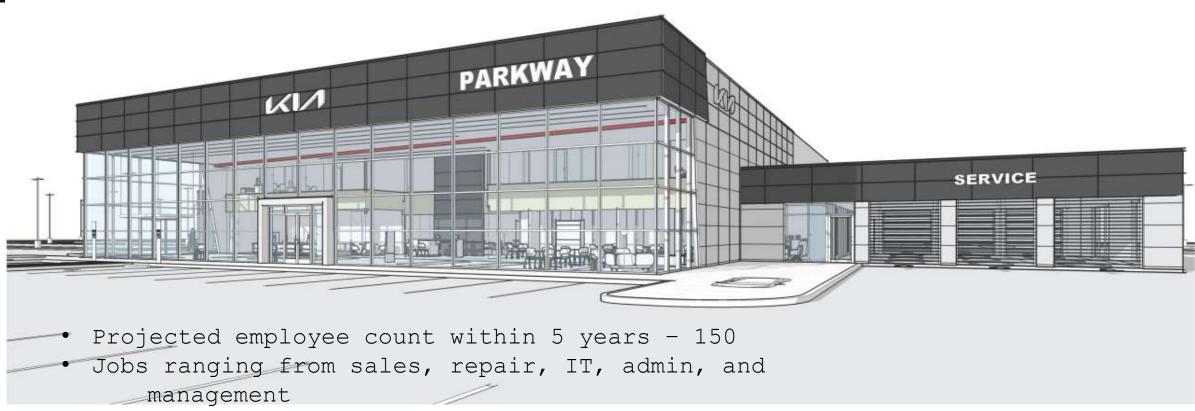

# Benefits of Parkway Dealership

- Employee Count up to 150 employees
- Tax Benefits Parkway Dealerships appraise in value up to \$15m
- Community Involvement
- Potential future retail development on the southern 14 acres of the tract.

### Parkway Employment

• Average wage per employee - \$102,196.65