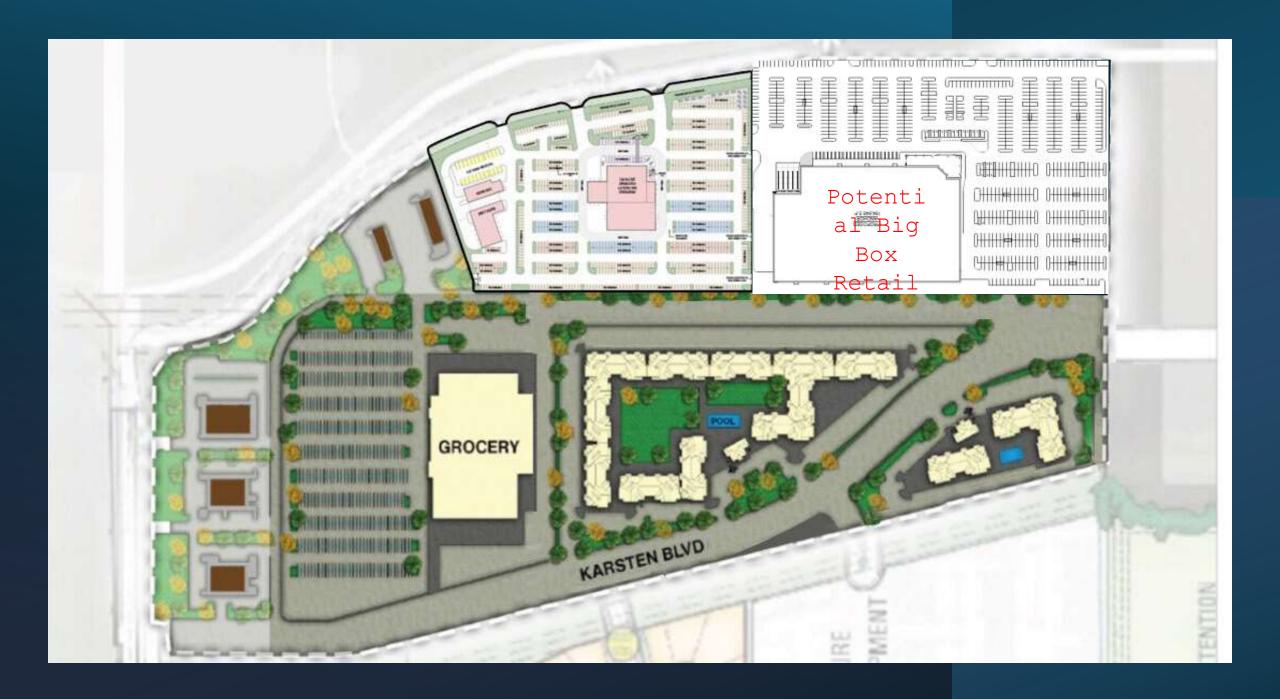

# Benefits of Parkway Dealership

- Employee Count up to 150 employees
- Tax Benefits Parkway Dealerships appraise in value up to \$15m
- Community Involvement
- Potential future retail development on the southern 14 acres of the tract.