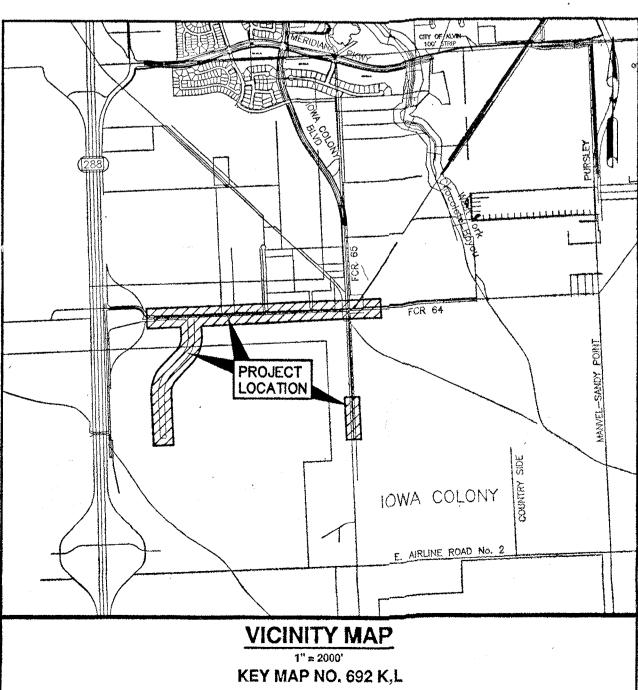

Tuesday, August 15, 2023

Mayor Wil Kennedy City Council City of Iowa Colony 12003 Iowa Colony Blvd. Iowa Colony, TX 77553

Re: Davenport Pkwy and Discovery Drive – Storm Water and Paving Facilities Recommendation for Acceptance into One-Year Maintenance Period City of Iowa Colony Project No. CSW-210706-0873
Adico, LLC Project No. 16007-4-356

#### Kind of project, contract identification:

Proposed Paving and Storm Water Facilities to serve Davenport Parkway and Discovery Drive at Alvin ISD