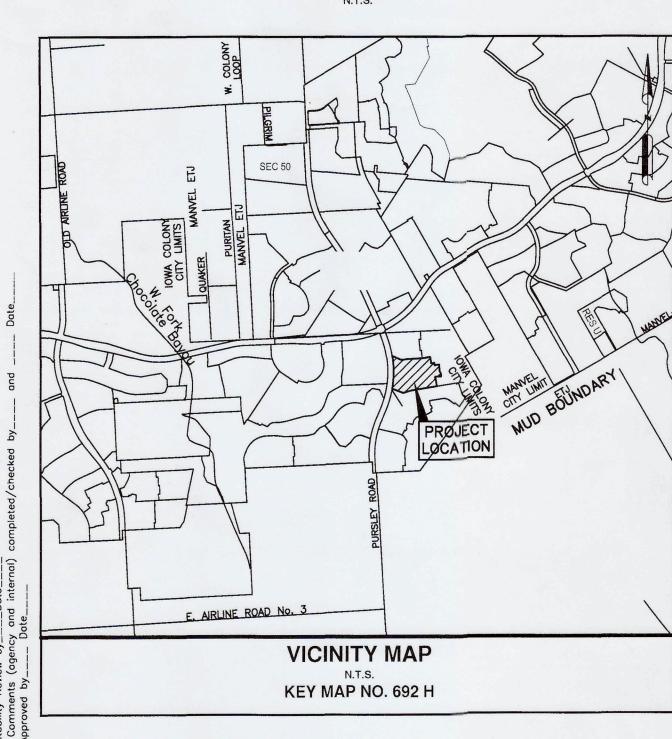

## BRAZORIA COUNTY MUNICIPAL UTILITY DISTRICT NO. 55

PLANS FOR CONSTRUCTION OF WATER DISTRIBUTION, WASTEWATER COLLECTION, PAVING AND STORM WATER FACILITIES PRINTED

TO SERVE

MERIDIANA SECTION 35A

IOWA COLONY, TEXAS