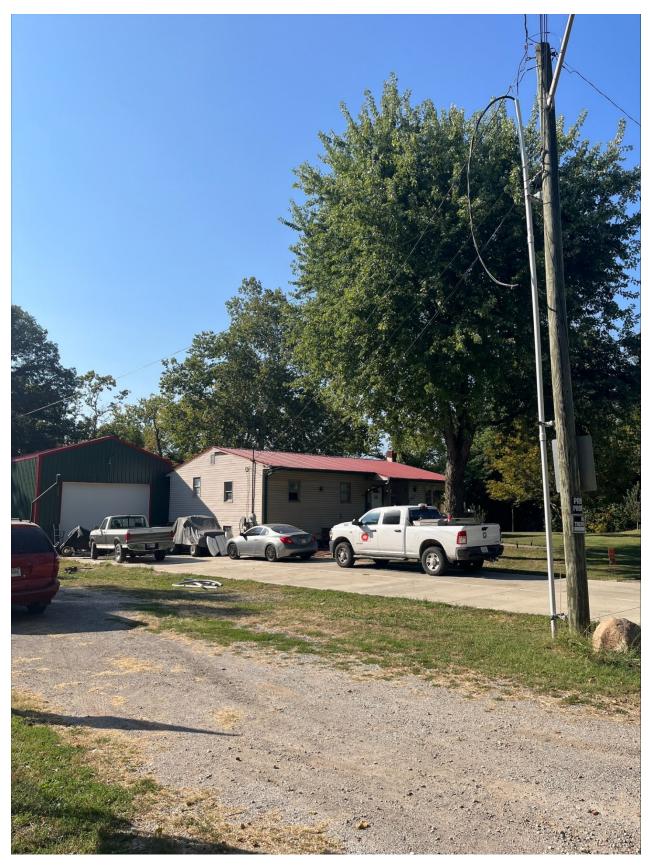

Request: permitted minor residential structure (not permitted) within the floodway

fringe (only permitted within Floodway Fringe if less than 70 percent of the primary building), being larger and taller than the primary building

#### **PETITION OVERVIEW**

- This petition would provide for the construction of a non-permitted minor residential structure (not permitted) within the floodway fringe (only permitted within Floodway Fringe if less than 70 percent of the primary building), being larger and taller than the primary building (not permitted).
- The structure in question was erected without the application and issuance of required permits. In these instances, Staff generally views any related practical difficulty to be self-imposed, and insufficient in obtaining a favorable Staff recommendation. Further, Staff has concerns that recommending approval of such requests may promote similar patterns of substandard building practices.

- The Zoning Ordinance does not allow accessory structures to be larger in area nor taller in height than the primary structure. This standard is in place to promote orderly development, maintain residential aesthetics, and to limit the introduction of higher intensity uses into lower intensity areas.
- Additionally, the structure in question is located within the Floodway Fringe of the Pogue's Run Creek.
  Being an accessory structure, this is not permitted by the Ordinance in effort to limit the number of
  structures that may be damaged and present a danger in the event of a flood. Staff does not see this
  as appropriate nor a quality development and therefore recommends denial of the petition.