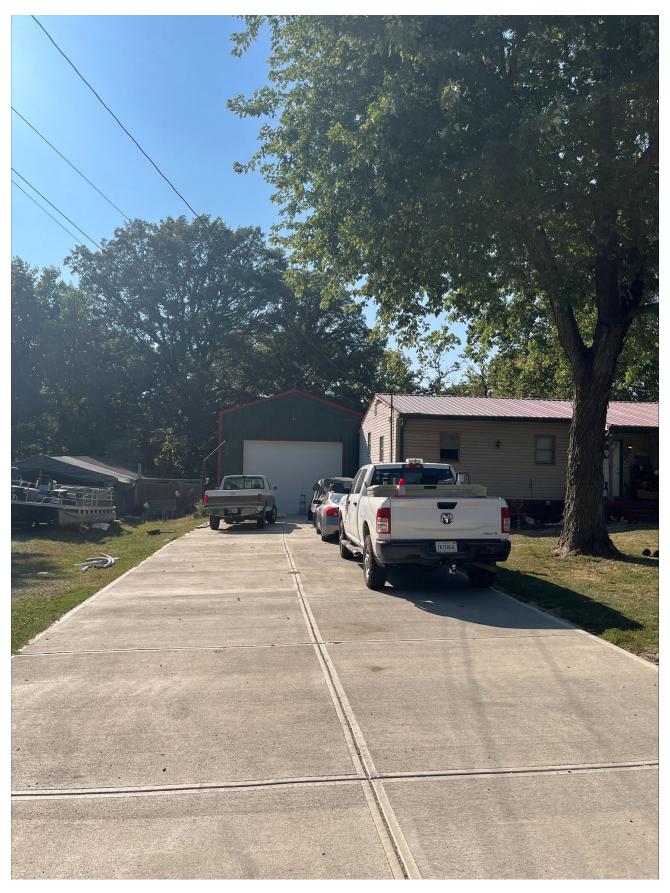

Request: permitted minor residential structure (not permitted) within the floodway

fringe (only permitted within Floodway Fringe if less than 70 percent of the primary building), being larger and taller than the primary building

#### **PETITION OVERVIEW**

- This petition would provide for the construction of a non-permitted minor residential structure (not permitted) within the floodway fringe (only permitted within Floodway Fringe if less than 70 percent of the primary building), being larger and taller than the primary building (not permitted).
- The structure in question was erected without the application and issuance of required permits. In these instances, Staff generally views any related practical difficulty to be self-imposed, and insufficient in obtaining a favorable Staff recommendation. Further, Staff has concerns that recommending approval of such requests may promote similar patterns of substandard building practices.

- The Zoning Ordinance does not allow accessory structures to be larger in area nor taller in height than the primary structure. This standard is in place to promote orderly development, maintain residential aesthetics, and to limit the introduction of higher intensity uses into lower intensity areas.
- Additionally, the structure in question is located within the Floodway Fringe of the Pogue's Run Creek.
  Being an accessory structure, this is not permitted by the Ordinance in effort to limit the number of
  structures that may be damaged and present a danger in the event of a flood. Staff does not see this
  as appropriate nor a quality development and therefore recommends denial of the petition.