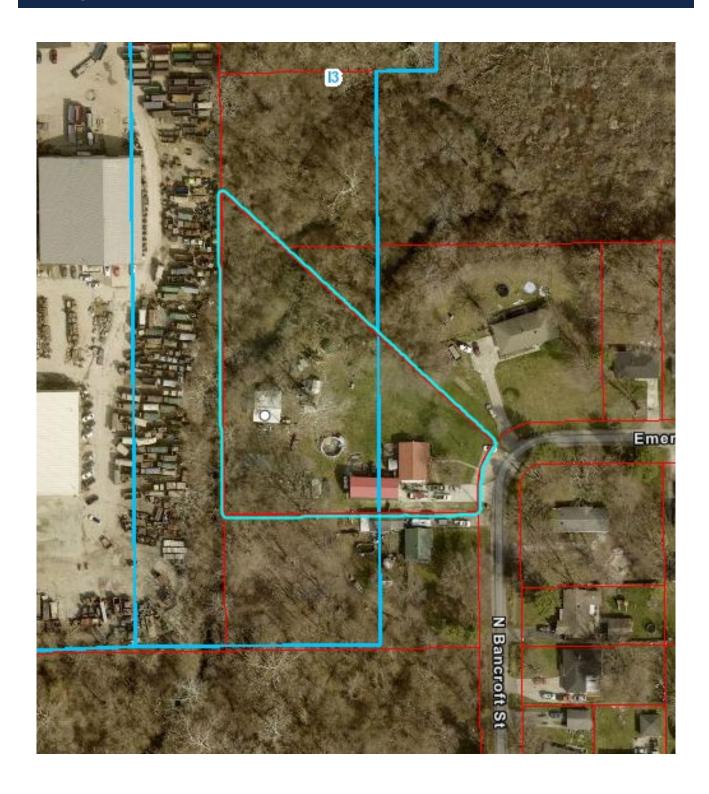

#### **PETITION OVERVIEW**

- This petition would provide for the construction of a non-permitted minor residential structure (not permitted) within the floodway fringe (only permitted within Floodway Fringe if less than 70 percent of the primary building), being larger and taller than the primary building (not permitted).
- The structure in question was erected without the application and issuance of required permits. In these instances, Staff generally views any related practical difficulty to be self-imposed, and insufficient in obtaining a favorable Staff recommendation. Further, Staff has concerns that recommending approval of such requests may promote similar patterns of substandard building practices.

- The Zoning Ordinance does not allow accessory structures to be larger in area nor taller in height than the primary structure. This standard is in place to promote orderly development, maintain residential aesthetics, and to limit the introduction of higher intensity uses into lower intensity areas.
- Additionally, the structure in question is located within the Floodway Fringe of the Pogue's Run Creek.
  Being an accessory structure, this is not permitted by the Ordinance in effort to limit the number of
  structures that may be damaged and present a danger in the event of a flood. Staff does not see this
  as appropriate nor a quality development and therefore recommends denial of the petition.

#### **GENERAL INFORMATION**

| Existing Zoning               | I-3 / D-4 (FF) (FW)   |                                                       |
|-------------------------------|-----------------------|-------------------------------------------------------|
| Existing Land Use             | Residential           |                                                       |
| Comprehensive Plan            | Suburban Neighborhood |                                                       |
| Surrounding Context           | Zoning                | Surrounding Context                                   |
| North:                        | D-4                   | North: Single-family residential                      |
| South:                        | D-4                   | South: Single-family residential                      |
| East:                         | D-4                   | East: Single-family residential                       |
| West:                         | I-3                   | West: Industrial                                      |
| Thoroughfare Plan             |                       |                                                       |
| North Bancroft Street         | Local Street          | 50 feet of right-of-way existing and 48 feet proposed |
| Context Area                  | Compact               |                                                       |
| Floodway / Floodway<br>Fringe | Yes                   |                                                       |
| Overlay                       | No                    |                                                       |
| Wellfield Protection Area     | No                    |                                                       |
| Site Plan                     | 8/21/24               |                                                       |
| Site Plan (Amended)           | N/A                   |                                                       |
| Elevations                    | 8/21/24               |                                                       |
| Elevations (Amended)          | N/A                   |                                                       |
| Landscape Plan                | N/A                   |                                                       |
| Findings of Fact              | 8/21/24               |                                                       |
| Findings of Fact (Amended)    | N/A                   |                                                       |