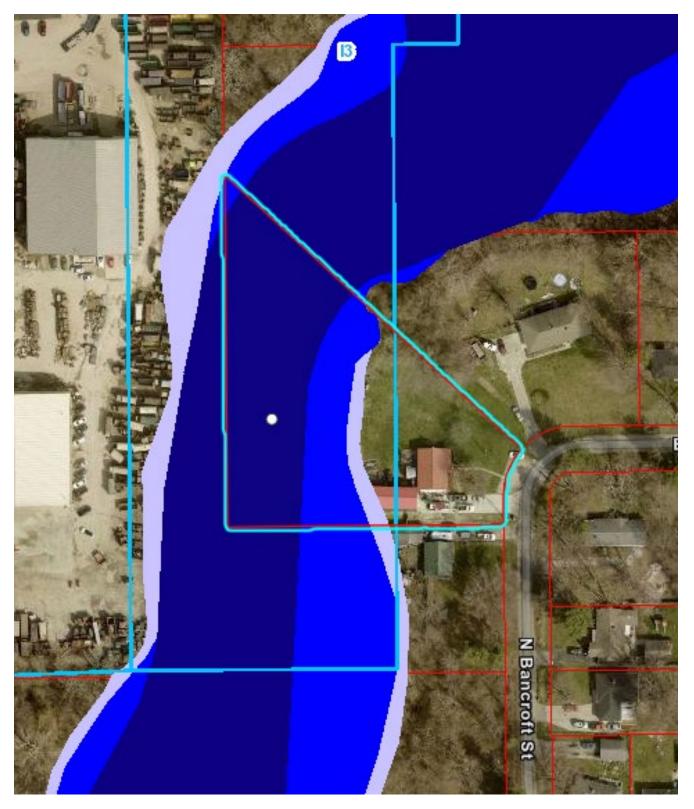

#### **PETITION OVERVIEW**

- This petition would provide for the construction of a non-permitted minor residential structure (not permitted) within the floodway fringe (only permitted within Floodway Fringe if less than 70 percent of the primary building), being larger and taller than the primary building (not permitted).
- The structure in question was erected without the application and issuance of required permits. In these instances, Staff generally views any related practical difficulty to be self-imposed, and insufficient in obtaining a favorable Staff recommendation. Further, Staff has concerns that recommending approval of such requests may promote similar patterns of substandard building practices.

- The Zoning Ordinance does not allow accessory structures to be larger in area nor taller in height than the primary structure. This standard is in place to promote orderly development, maintain residential aesthetics, and to limit the introduction of higher intensity uses into lower intensity areas.
- Additionally, the structure in question is located within the Floodway Fringe of the Pogue's Run Creek.
  Being an accessory structure, this is not permitted by the Ordinance in effort to limit the number of
  structures that may be damaged and present a danger in the event of a flood. Staff does not see this
  as appropriate nor a quality development and therefore recommends denial of the petition.

#### **GENERAL INFORMATION**

| Existing Zoning               | I-3 / D-4 (FF) (FW)   |                                                       |
|-------------------------------|-----------------------|-------------------------------------------------------|
| Existing Land Use             | Residential           |                                                       |
| Comprehensive Plan            | Suburban Neighborhood |                                                       |
| Surrounding Context           | Zoning                | Surrounding Context                                   |
| North:                        | D-4                   | North: Single-family residential                      |
| South:                        | D-4                   | South: Single-family residential                      |
| East:                         | D-4                   | East: Single-family residential                       |
| West:                         | I-3                   | West: Industrial                                      |
| Thoroughfare Plan             |                       |                                                       |
| North Bancroft Street         | Local Street          | 50 feet of right-of-way existing and 48 feet proposed |
| Context Area                  | Compact               |                                                       |
| Floodway / Floodway<br>Fringe | Yes                   |                                                       |
| Overlay                       | No                    |                                                       |
| Wellfield Protection Area     | No                    |                                                       |
| Site Plan                     | 8/21/24               |                                                       |
| Site Plan (Amended)           | N/A                   |                                                       |
| Elevations                    | 8/21/24               |                                                       |
| Elevations (Amended)          | N/A                   |                                                       |
| Landscape Plan                | N/A                   |                                                       |
| Findings of Fact              | 8/21/24               |                                                       |
| Findings of Fact (Amended)    | N/A                   |                                                       |