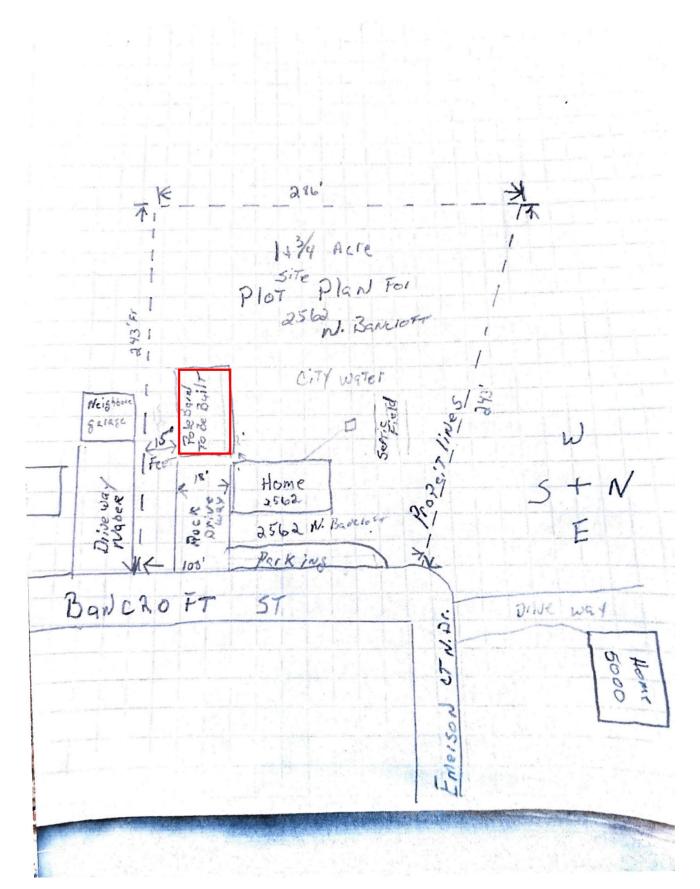

#### **GENERAL INFORMATION**

| Existing Zoning               | I-3 / D-4 (FF) (FW)   |                                                       |
|-------------------------------|-----------------------|-------------------------------------------------------|
| Existing Land Use             | Residential           |                                                       |
| Comprehensive Plan            | Suburban Neighborhood |                                                       |
| Surrounding Context           | Zoning                | Surrounding Context                                   |
| North:                        | D-4                   | North: Single-family residential                      |
| South:                        | D-4                   | South: Single-family residential                      |
| East:                         | D-4                   | East: Single-family residential                       |
| West:                         | I-3                   | West: Industrial                                      |
| Thoroughfare Plan             |                       |                                                       |
| North Bancroft Street         | Local Street          | 50 feet of right-of-way existing and 48 feet proposed |
| Context Area                  | Compact               |                                                       |
| Floodway / Floodway<br>Fringe | Yes                   |                                                       |
| Overlay                       | No                    |                                                       |
| Wellfield Protection Area     | No                    |                                                       |
| Site Plan                     | 8/21/24               |                                                       |
| Site Plan (Amended)           | N/A                   |                                                       |
| Elevations                    | 8/21/24               |                                                       |
| Elevations (Amended)          | N/A                   |                                                       |
| Landscape Plan                | N/A                   |                                                       |
| Findings of Fact              | 8/21/24               |                                                       |
| Findings of Fact (Amended)    | N/A                   |                                                       |