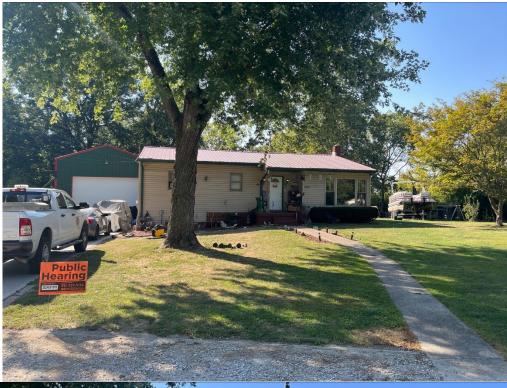

Request: permitted minor residential structure (not permitted) within the floodway

fringe (only permitted within Floodway Fringe if less than 70 percent of the primary building), being larger and taller than the primary building

#### **PETITION OVERVIEW**

- This petition would provide for the construction of a non-permitted minor residential structure (not permitted) within the floodway fringe (only permitted within Floodway Fringe if less than 70 percent of the primary building), being larger and taller than the primary building (not permitted).
- The structure in question was erected without the application and issuance of required permits. In these instances, Staff generally views any related practical difficulty to be self-imposed, and insufficient in obtaining a favorable Staff recommendation. Further, Staff has concerns that recommending approval of such requests may promote similar patterns of substandard building practices.

- The Zoning Ordinance does not allow accessory structures to be larger in area nor taller in height than the primary structure. This standard is in place to promote orderly development, maintain residential aesthetics, and to limit the introduction of higher intensity uses into lower intensity areas.
- Additionally, the structure in question is located within the Floodway Fringe of the Pogue's Run Creek.
  Being an accessory structure, this is not permitted by the Ordinance in effort to limit the number of
  structures that may be damaged and present a danger in the event of a flood. Staff does not see this
  as appropriate nor a quality development and therefore recommends denial of the petition.