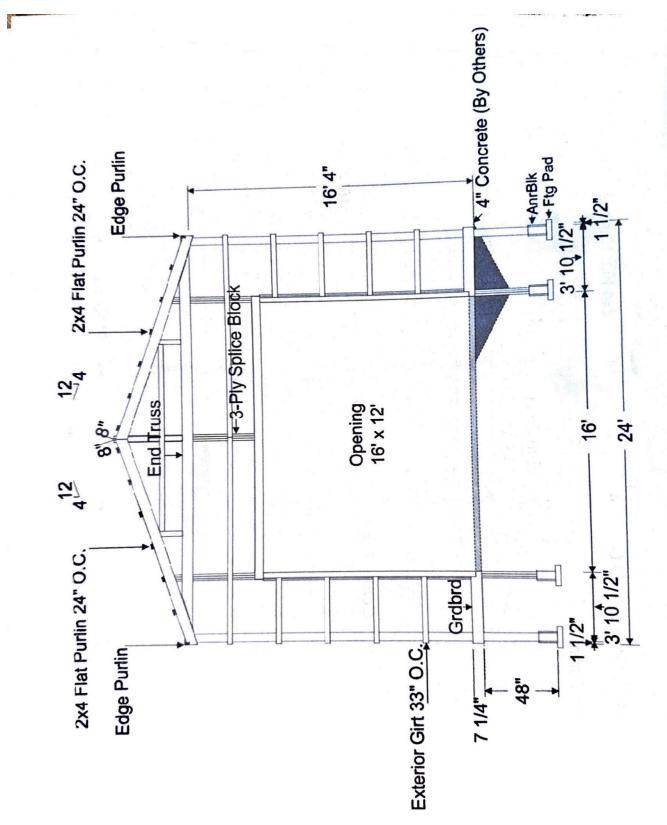

### **EXHIBITS**

OTTICE A copy of this design shall be furnished to the erection contractor. The design of this individual truss is based on design criteria and requirements supplied to the process of the information set forth by the Building Designer. A seal on this creating indicates be Truss Manufacturer and relies upon the accuracy and completeness of the information set forth by the Building Designer. A seal on this creating indicates be Truss component design shown. See the cover page and the "Important information & General Ecophanics of professional information. An one-contained set the specified place size is showned by a "-18" which indicates an 18 gauge plate, or "Se" 18", which indicates a high tension 18 gauge plate.

SIMPSON Component Solutions Trues Studio V 2019.10.1.11

National Flood Insurance Program