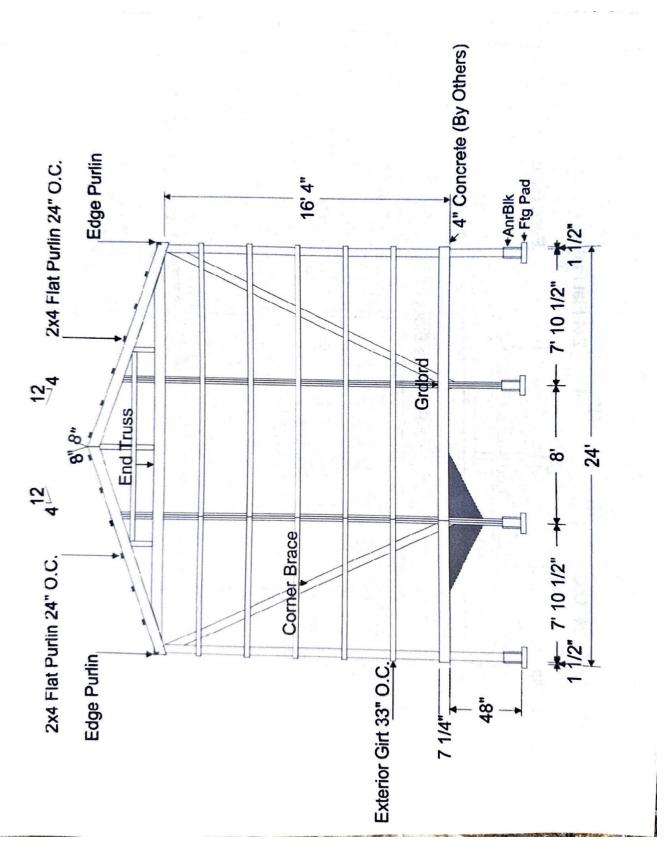

### **EXHIBITS**

OTTICE A copy of this design shall be furnished to the erection contractor. The design of this individual truss is based on design criteria and requirements supplied to the process of the information set forth by the Building Designer. A seal on this creating indicates be Truss Manufacturer and relies upon the accuracy and completeness of the information set forth by the Building Designer. A seal on this creating indicates be Truss component design shown. See the cover page and the "Important information & General Ecophanics of professional information. An one-contained set the specified place size is showned by a "-18" which indicates an 18 gauge plate, or "Se" 18", which indicates a high tension 18 gauge plate.

SIMPSON Component Solutions Trues Studio V 2019.10.1.11

National Flood Insurance Program