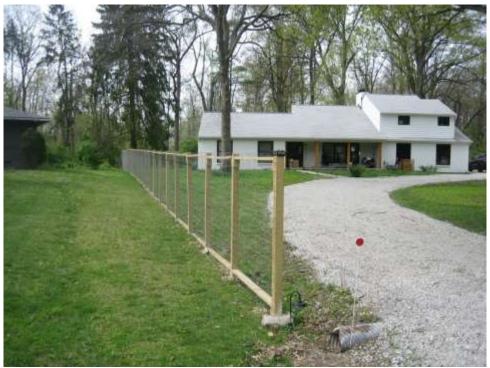

# **Photographs**

Photo of the Subject Property, looking southwest

Photo of the east side parcel line with a six foot fence in the front yard. Looking south.

Photo of the west side parcel line with a six foot fence in the front yard. Looking southeast.