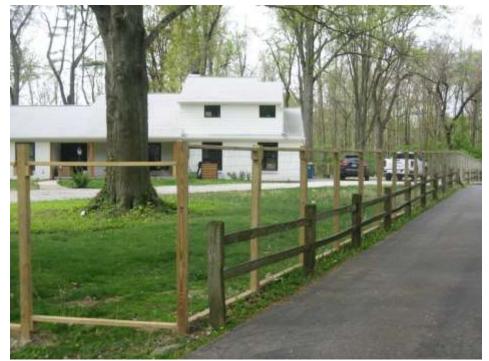

# **Photographs**

Photo of the Subject Property, looking southwest

Photo of the east side parcel line with a six foot fence in the front yard. Looking south.

Photo of the west side parcel line with a six foot fence in the front yard. Looking southeast.