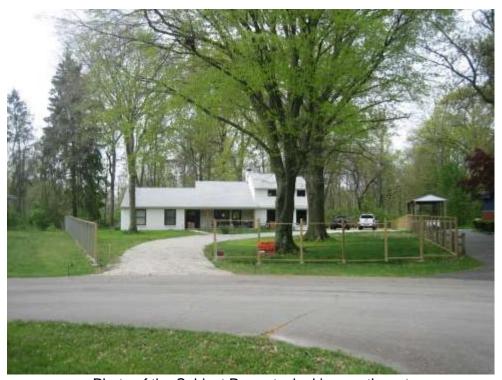

# **Photographs**

Photo of the Subject Property, looking southwest

Photo of the east side parcel line with a six foot fence in the front yard. Looking south.

Photo of the west side parcel line with a six foot fence in the front yard. Looking southeast.