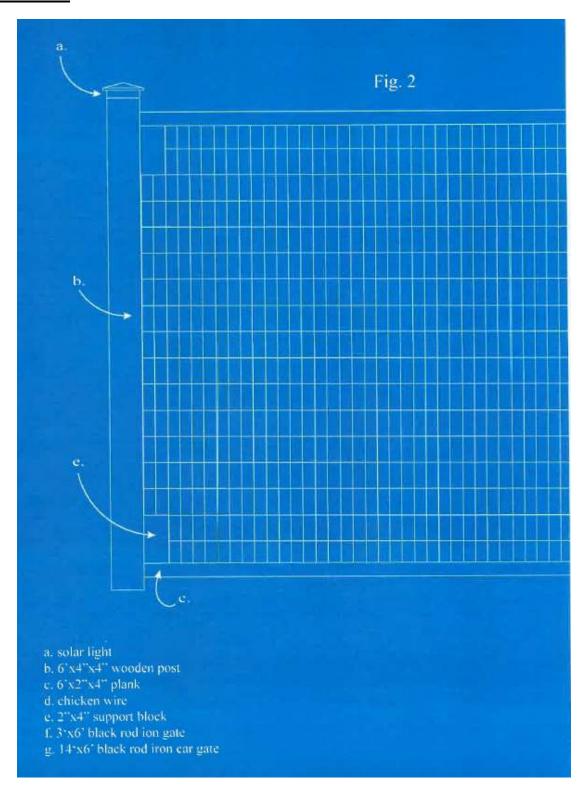

the Site.



# Department of Metropolitan Development Division of Planning Current Planning

## **ZONING HISTORY**

**2009-DV2-050**; **2405** West **42nd** Street and **3925** Cooper Road (west of site), requested a variance of development standards of the Flood Control Districts Zoning Ordinance to provide for the construction of two single-family dwellings on separate lots with wall openings of one square inch for every one square foot of enclosed area, **granted**.

**2003-DV2-002**; **4040 Knollton Road (east of site),** requested a variance of development standards to legally establish a shed located in front of the established front building line of the primary dwelling, **denied.** 

RU \*\*\*\*\*\*



# **EXHIBITS**

# **Location Map**





# Site Plan





# **Fence Elevation**





# Department of Metropolitan Development Division of Planning Current Planning

**Petition Number** 

# **Findings of Fact**

|