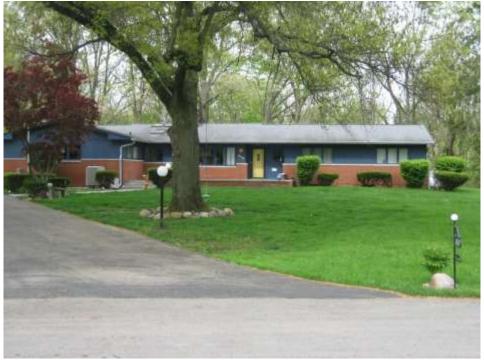

Photo fo adjacent neighboor to the west with complaint fencing, looking south.

Photo fo adjacent neighboor to the east with complaint fencing, looking south.

Photo fo adjacent neighboor to the north with complaint fencing.