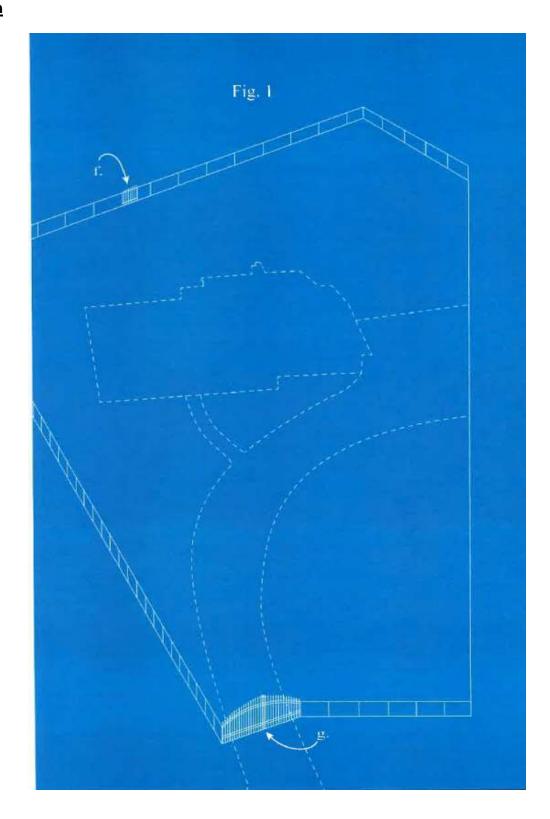

Plan)

• Not Applicable to the Site.



# Department of Metropolitan Development Division of Planning Current Planning

## **ZONING HISTORY**

**2009-DV2-050**; **2405** West **42nd** Street and **3925** Cooper Road (west of site), requested a variance of development standards of the Flood Control Districts Zoning Ordinance to provide for the construction of two single-family dwellings on separate lots with wall openings of one square inch for every one square foot of enclosed area, **granted**.

**2003-DV2-002**; **4040 Knollton Road (east of site),** requested a variance of development standards to legally establish a shed located in front of the established front building line of the primary dwelling, **denied.** 

RU \*\*\*\*\*\*



# **EXHIBITS**

# **Location Map**





# Site Plan





# **Fence Elevation**





# Department of Metropolitan Development Division of Planning Current Planning

**Petition Number** 

# **Findings of Fact**

|