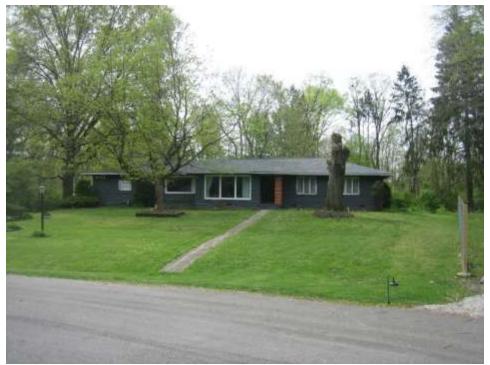

Photo fo adjacent neighboor to the west with complaint fencing, looking south.

Photo fo adjacent neighboor to the east with complaint fencing, looking south.

Photo fo adjacent neighboor to the north with complaint fencing.