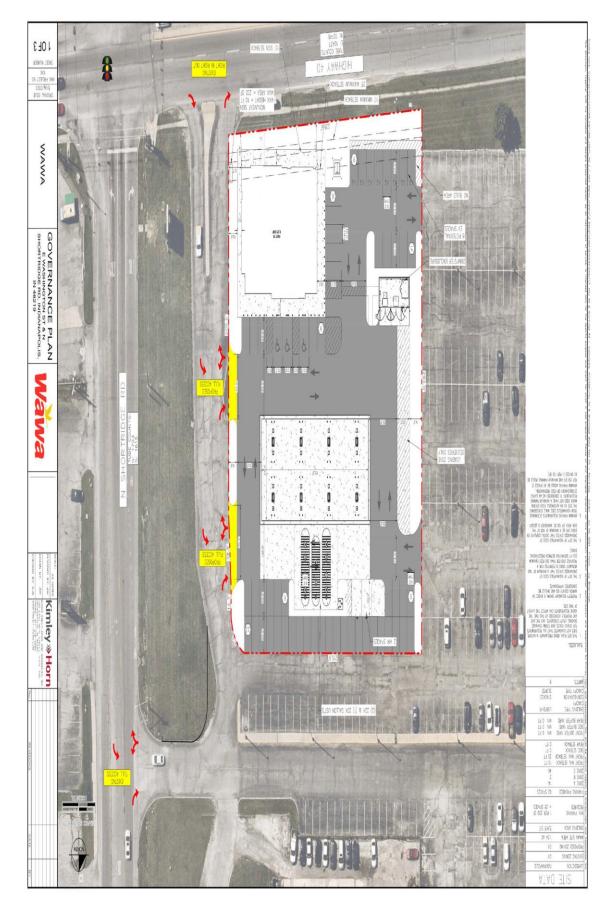

#### LAND USE

This 9.4-acre site, zoned C-4 (TOD), is developed with a commercial center, that includes an IU Health clinic, a fitness gym, and other commercial tenants. The petitioner proposes to construct an automobile fueling station consisting of **16 pump islands**—double the maximum permitted under TOD regulations.

#### **VARIANCE OF DEVELOPMENT STANDARDS**

This petition would provide for the construction of an automobile fueling station with 16 pump islands/service areas (eight (8) permitted) with a parking area having a minimum 15-foot setback from Washington Street with parking area behind the front building line encompassing 88.1 percent of the lot width (25 feet required, maximum 40 percent lot width for parking permitted behind front building line), with a front building line encompassing 37.1 percent of the lot width (60 percent required) and deficient first floor transparency (40 percent required).

#### Requested Variances.

| Standard                           | Requirement         | Provided        | Deficiency      |
|------------------------------------|---------------------|-----------------|-----------------|
| Use Limitation (TOD)               | Max. 8 pump islands | 16 pump islands | +8 pump islands |
| Surface Parking Setback            | Min. 25 ft from.    | 15 ft           | -10 ft          |
| Surface Parking Width (behind FBL) | Max. 40% lot width  | 88.1%           | +48.1 %         |
| Front Building Line (FBL)          | Min. 60% lot width  | 37.1%           | 22.9%           |
| First Floor Transparency           | 40% min.            | 15% avg.        | -25%            |