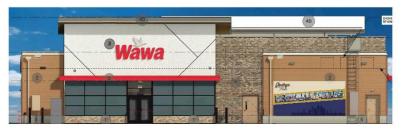

#### LAND USE

This 9.4-acre site, zoned C-4 (TOD), is developed with a commercial center, that includes an IU Health clinic, a fitness gym, and other commercial tenants. The petitioner proposes to construct an automobile fueling station consisting of **16 pump islands**—double the maximum permitted under TOD regulations.

#### **VARIANCE OF DEVELOPMENT STANDARDS**

This petition would provide for the construction of an automobile fueling station with 16 pump islands/service areas (eight (8) permitted) with a parking area having a minimum 15-foot setback from Washington Street with parking area behind the front building line encompassing 88.1 percent of the lot width (25 feet required, maximum 40 percent lot width for parking permitted behind front building line), with a front building line encompassing 37.1 percent of the lot width (60 percent required) and deficient first floor transparency (40 percent required).