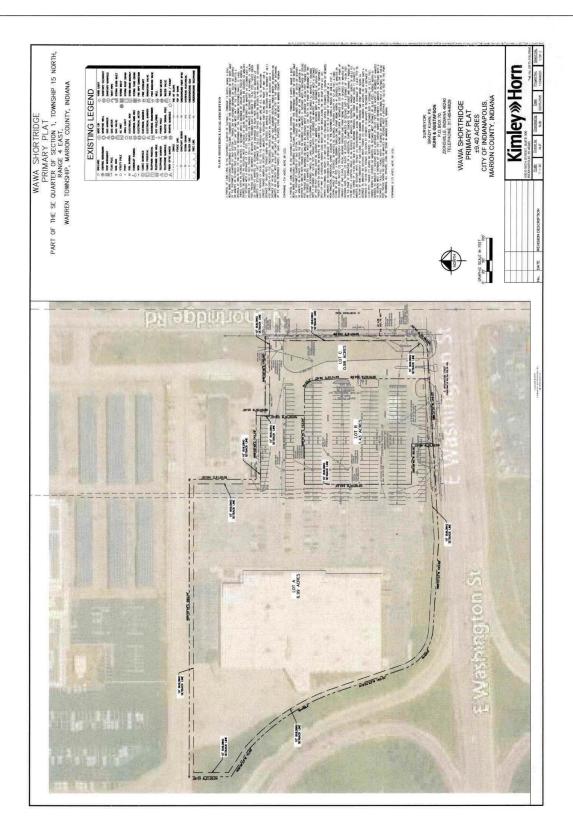

**Petitioner:** Fieldstone Financial, LLC, by Joseph D. Calderon

**Current Zoning:** C-4 (TOD)

Approval of a Subdivision Plat to be known as Wawa Shortridge Primary Plat,

subdividing 9.4 acres into three lots.

#### Site Plan

This petition requests the approval of a Subdivision Plat to be known as Wawa Shortridge Primary Plat, subdividing 9.4 acres into three lots.

While the configuration appears to be crafted to technically avoid certain variance triggers, most notably the front building line width requirement, it does so through the introduction of a shared parking easement. This easement appears to serve no functional shared purpose and instead functions primarily to reduce the frontage calculation of Lot 1. Staff does not support this approach, as it undermines the intent of the TOD Overlay's frontage requirements and circumvents the established form-based development

expectations. A design that complies with the spirit and letter of the ordinance—rather than one that relies on artificial lot divisions—is strongly preferred.