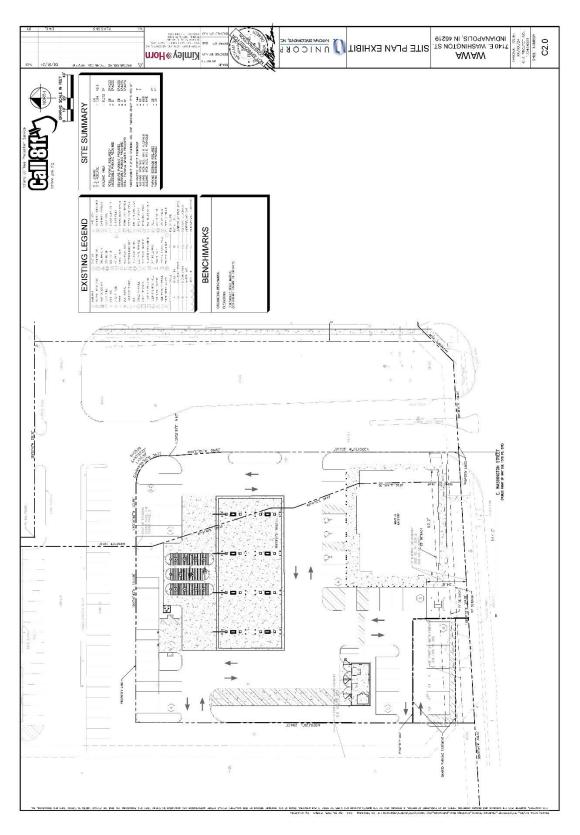

#### LAND USE

This 9.4-acre site, zoned C-4 (TOD), is developed with a commercial center, that includes an IU Health clinic, a fitness gym, and other commercial tenants. The petitioner proposes to construct an automobile fueling station consisting of **16 pump islands**—double the maximum permitted under TOD regulations.

#### **VARIANCE OF DEVELOPMENT STANDARDS**

This petition would provide for the construction of an automobile fueling station with 16 pump islands/service areas (eight (8) permitted) with a parking area having a minimum 15-foot setback from Washington Street with parking area behind the front building line encompassing 88.1 percent of the lot width (25 feet required, maximum 40 percent lot width for parking permitted behind front building line), with a front building line encompassing 37.1 percent of the lot width (60 percent required) and deficient first floor transparency (40 percent required).

#### Requested Variances.

| Standard                           | Requirement         | Provided        | Deficiency      |
|------------------------------------|---------------------|-----------------|-----------------|
| Use Limitation (TOD)               | Max. 8 pump islands | 16 pump islands | +8 pump islands |
| Surface Parking Setback            | Min. 25 ft from.    | 15 ft           | -10 ft          |
| Surface Parking Width (behind FBL) | Max. 40% lot width  | 88.1%           | +48.1 %         |
| Front Building Line (FBL)          | Min. 60% lot width  | 37.1%           | 22.9%           |
| First Floor Transparency           | 40% min.            | 15% avg.        | -25%            |