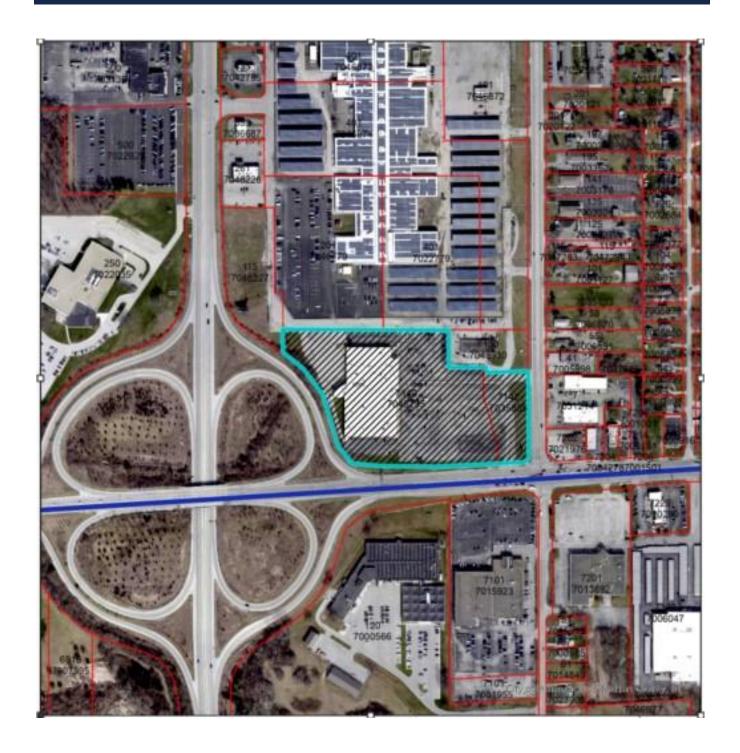

#### LAND USE

This 9.4-acre site, zoned C-4 (TOD), is developed with a commercial center, that includes an IU Health clinic, a fitness gym, and other commercial tenants. The petitioner proposes to construct an automobile fueling station consisting of **16 pump islands**—double the maximum permitted under TOD regulations.

#### **GENERAL INFORMATION**

| F 41 7                        | C-4 (TOD)                   |                                                         |
|-------------------------------|-----------------------------|---------------------------------------------------------|
| Existing Zoning               |                             |                                                         |
| Existing Land Use             | Commercial (Parking Lot)    |                                                         |
| Comprehensive Plan            | Office/Industrial Mixed-Use |                                                         |
| Surrounding Context           | Zoning Land Use             |                                                         |
| North:                        | C-S                         | Commercial (Auto-Repair)                                |
| South:                        | C-5/ SU-9                   | Auto-Dealer / State Government Offices                  |
| East:                         | C-4                         | Commercial                                              |
| West:                         | ROW                         | West: Highway interchange                               |
| Thoroughfare Plan             |                             | <u> </u>                                                |
| East Washington Street        | Primary Arterial            | 120 feet of right-of-way existing and 102 feet proposed |
| North Shortridge Road         | Local Street                | 74 feet of right-of-way existing and 48 feet proposed   |
| Context Area                  | Compact                     |                                                         |
| Floodway / Floodway<br>Fringe | No                          |                                                         |
| Overlay                       | Yes -TOD                    |                                                         |
| Wellfield Protection Area     | No                          |                                                         |
| Site Plan                     | April 29, 2025              |                                                         |
| Site Plan (Amended)           | N/A                         |                                                         |
| Elevations                    | April 29, 2025              |                                                         |
| Elevations (Amended)          | N/A                         |                                                         |
| Landscape Plan                | October 10, 2025            |                                                         |