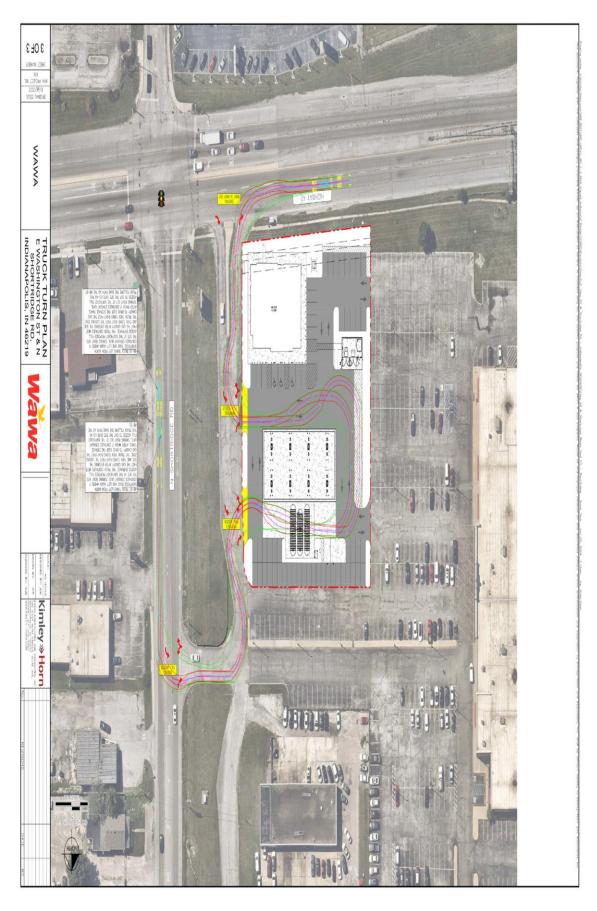

#### Site Plan

This petition requests the approval of a Subdivision Plat to be known as Wawa Shortridge Primary Plat, subdividing 9.4 acres into three lots.

While the configuration appears to be crafted to technically avoid certain variance triggers, most notably the front building line width requirement, it does so through the introduction of a shared parking easement. This easement appears to serve no functional shared purpose and instead functions primarily to reduce the frontage calculation of Lot 1. Staff does not support this approach, as it undermines the intent of the TOD Overlay's frontage requirements and circumvents the established form-based development

expectations. A design that complies with the spirit and letter of the ordinance—rather than one that relies on artificial lot divisions—is strongly preferred.

#### **Sidewalks**

Sidewalks currently exist along the East Washington Street frontage. However, per Section 722-301.F.2 of the Ordinance, non-residential and mixed-use developments with more than one (1) primary building must include an unobstructed walkway at least 5-feet wide connecting those buildings. The current plan does not provide a pedestrian connection between the buildings on Lot 1 and Lot 2.