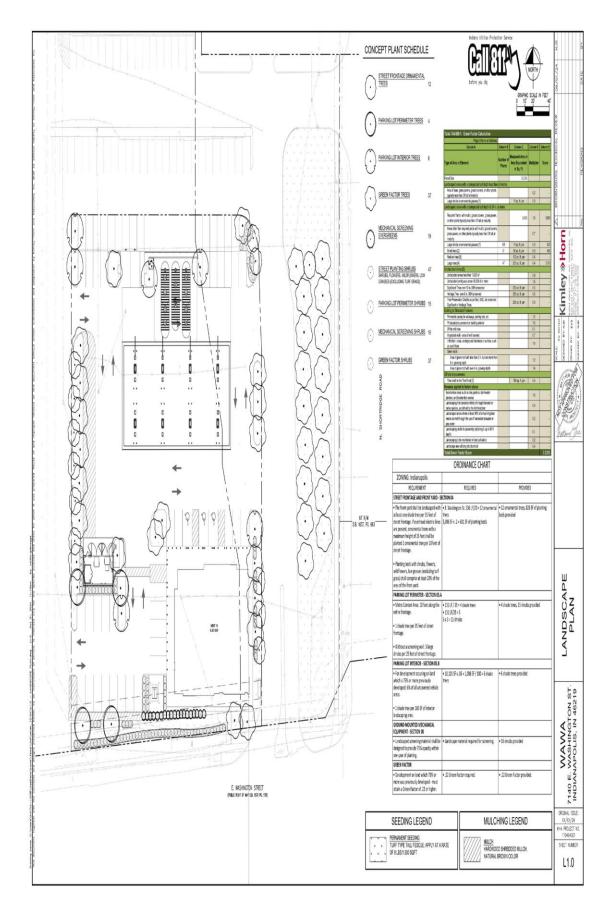

#### **GENERAL INFORMATION**

| F 41 7                        | C-4 (TOD)                   |                                                         |
|-------------------------------|-----------------------------|---------------------------------------------------------|
| Existing Zoning               |                             |                                                         |
| Existing Land Use             | Commercial (Parking Lot)    |                                                         |
| Comprehensive Plan            | Office/Industrial Mixed-Use |                                                         |
| Surrounding Context           | Zoning Land Use             |                                                         |
| North:                        | C-S                         | Commercial (Auto-Repair)                                |
| South:                        | C-5/ SU-9                   | Auto-Dealer / State Government Offices                  |
| East:                         | C-4                         | Commercial                                              |
| West:                         | ROW                         | West: Highway interchange                               |
| Thoroughfare Plan             |                             | <u> </u>                                                |
| East Washington Street        | Primary Arterial            | 120 feet of right-of-way existing and 102 feet proposed |
| North Shortridge Road         | Local Street                | 74 feet of right-of-way existing and 48 feet proposed   |
| Context Area                  | Compact                     |                                                         |
| Floodway / Floodway<br>Fringe | No                          |                                                         |
| Overlay                       | Yes -TOD                    |                                                         |
| Wellfield Protection Area     | No                          |                                                         |
| Site Plan                     | April 29, 2025              |                                                         |
| Site Plan (Amended)           | N/A                         |                                                         |
| Elevations                    | April 29, 2025              |                                                         |
| Elevations (Amended)          | N/A                         |                                                         |
| Landscape Plan                | October 10, 2025            |                                                         |