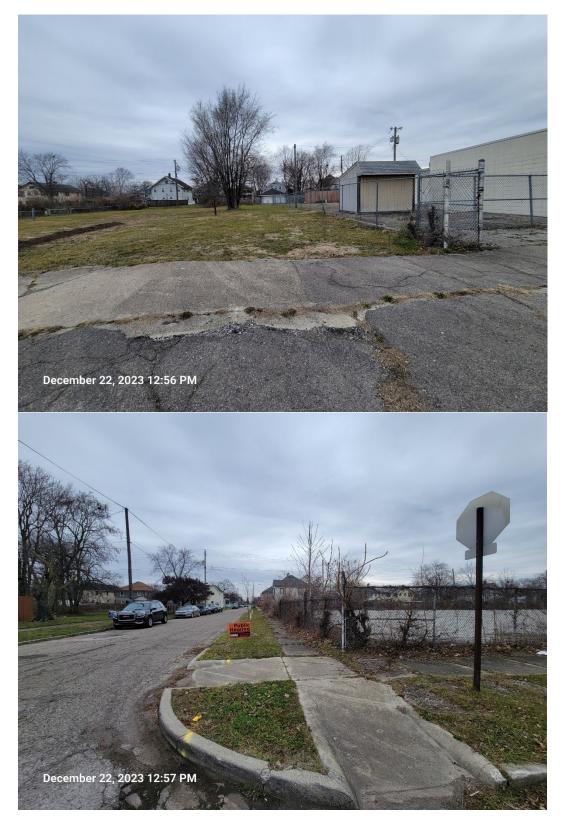

### SITE PLAN AND DESIGN

This site is zoned D-8 and is vacant. The site was rezoned in 2023 (2023-ZON-015) to allow for the development of townhomes. The site also received a variance (2023-DV3-038) to provide for a six-foot rear setback. The proposed plat would divide the 1.35 acres into 33 lots to provide for the townhomes permitted by the D-8 rezoning. The proposed plat meets the standards of the D-8 zoning classification and the subdivision regulations.

### STREETS

All lots would front on Winthrop Avenue, 24<sup>th</sup> Street, or an interior access drive (Peoples Drive). An access easement has been provided over proposed Peoples Drive. No new public streets are proposed as part of this petition.

#### SIDEWALKS

Sidewalks are existing along both street frontages.