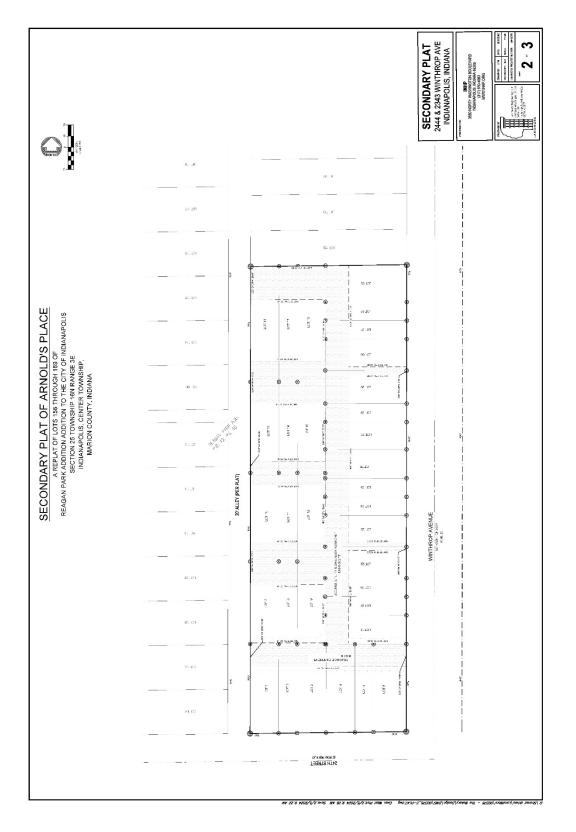

### SITE PLAN AND DESIGN

This site is zoned D-8 and is vacant. The site was rezoned in 2023 (2023-ZON-015) to allow for the development of townhomes. The site also received a variance (2023-DV3-038) to provide for a six-foot rear setback. The proposed plat would divide the 1.35 acres into 33 lots to provide for the townhomes permitted by the D-8 rezoning. The proposed plat meets the standards of the D-8 zoning classification and the subdivision regulations.

### STREETS

All lots would front on Winthrop Avenue, 24<sup>th</sup> Street, or an interior access drive (Peoples Drive). An access easement has been provided over proposed Peoples Drive. No new public streets are proposed as part of this petition.