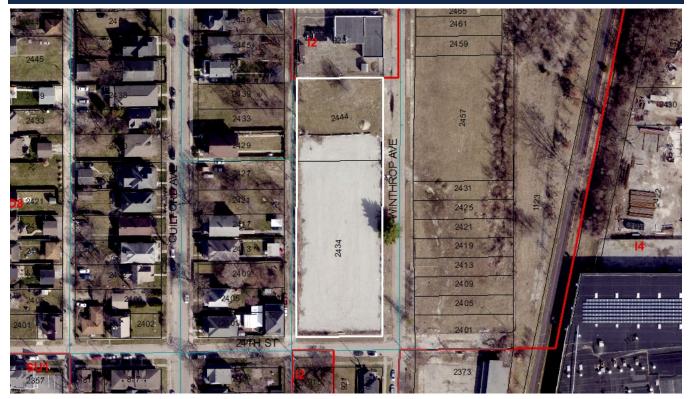

# EXHIBITS

| <b>2508</b><br>728 <b>2502</b>                                                     | 2509 2508 2508 2508 2508 2508 2508 2508 2508                               | 2507<br>251H ST                                      | 2504                                                                         | 0                                                                          | 0 11/30 |
|------------------------------------------------------------------------------------|----------------------------------------------------------------------------|------------------------------------------------------|------------------------------------------------------------------------------|----------------------------------------------------------------------------|---------|
| 725 2460<br>2452<br>2450<br>2446                                                   | 2459 815<br>2459 2454<br>2450 2450<br>2445 2446                            | 2457<br>2453<br>2469<br>2449<br>2445                 | 12<br><sup>923</sup>                                                         | 2475<br>2471<br>2405 3457<br>2461<br>2459                                  |         |
| 2442<br>2438<br>2438<br>2430                                                       | 2439<br>2439<br>2439<br>2430<br>2430<br>2430<br>2430<br>2430<br>2430       | 2439<br>2433<br>2433                                 | але до вні лим.<br>2444                                                      |                                                                            | 2430    |
| 2436<br>2424<br>2412<br>2418<br>2410<br>2410<br>2410<br>724<br>2400<br>724<br>2400 | 2420 2420   2421 0   2417 0   2418 2420   2419 2418   2405 2412   2401 814 | 2427<br>2421<br>2417<br>2417<br>2413<br>2409<br>2409 | 2434                                                                         | 0<br>2431 1<br>2425 0<br>2421 0<br>2419 2<br>2413 2<br>2405 2<br>2401 241H | 2422    |
| 2358<br>2356<br>2340<br>2342<br>2342<br>2338                                       | 2257 815 817   2255 S U 1 2254 2254   2251 2241 2242   2239 2240 2240      |                                                      | 12 915 921 919   2286 2284 2   2285 2285 2   2286 2 2   2285 2 2   2286 12 1 | 2373                                                                       | 1121    |