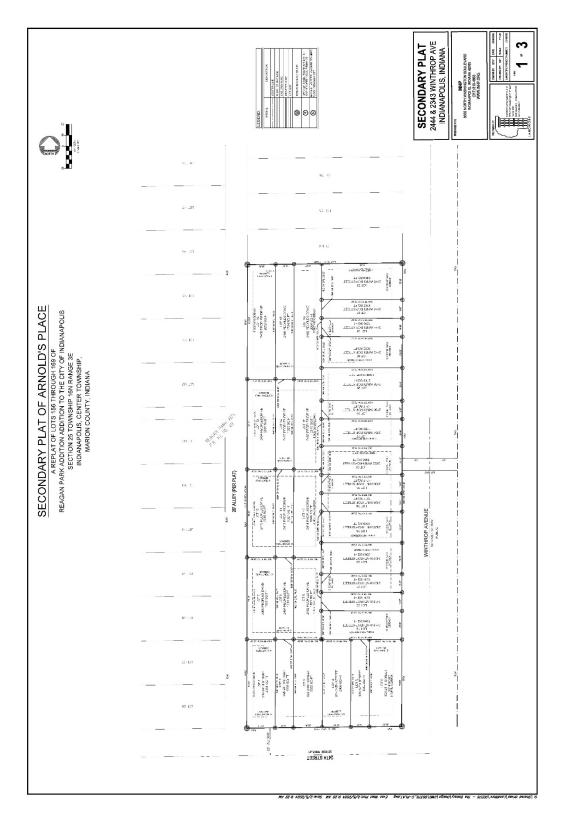

### SITE PLAN AND DESIGN

This site is zoned D-8 and is vacant. The site was rezoned in 2023 (2023-ZON-015) to allow for the development of townhomes. The site also received a variance (2023-DV3-038) to provide for a six-foot rear setback. The proposed plat would divide the 1.35 acres into 33 lots to provide for the townhomes permitted by the D-8 rezoning. The proposed plat meets the standards of the D-8 zoning classification and the subdivision regulations.

### STREETS

All lots would front on Winthrop Avenue, 24<sup>th</sup> Street, or an interior access drive (Peoples Drive). An access easement has been provided over proposed Peoples Drive. No new public streets are proposed as part of this petition.