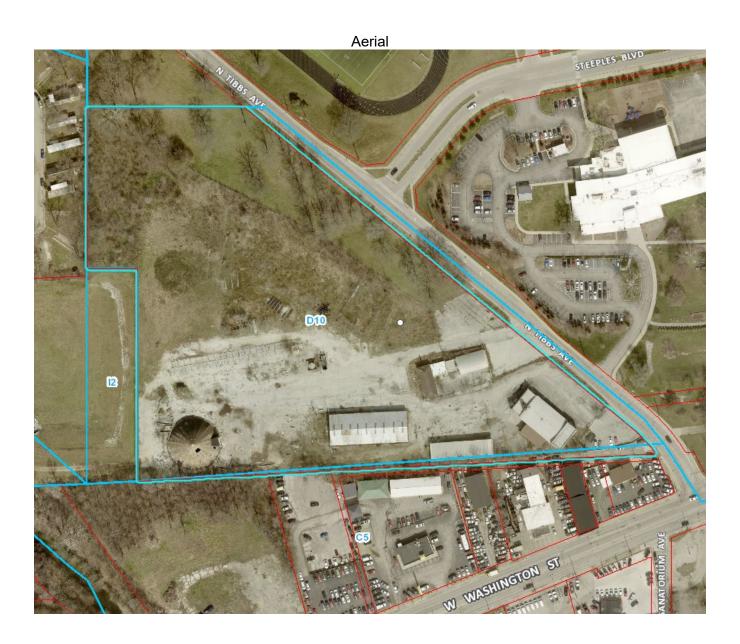

#### SITE PLAN AND DESIGN

The subject site is zoned D-P / D-10 (FF) and is vacant. This proposed plat would divide this property into two lots- Lots 1 and 2, and into two blocks- Blocks A and B. Block A would be an existing cemetery and a small portion of it is zoned D-P. The proposed plat generally meets the standards of the D-10 zoning classification.

#### **STREETS**

Lots 1 and 2, and Block A would front on North Tibbs Avenue, while Block B would not have frontage along North Tibbs Avenue. When these blocks are platted, all lots will require public street frontage or a variance. No new streets are proposed.

#### **SIDEWALKS**

Sidewalks are existing on North Tibbs Avenue.

| NERAL INFORMATION       |                   |                                       |
|-------------------------|-------------------|---------------------------------------|
| Existing Zoning         | D-P / D-10 (FF)   |                                       |
| Existing Land Use       | Vacant            |                                       |
| Comprehensive Plan      | Special Use       |                                       |
| Surrounding Context     | Zoning            | Land Use                              |
| North:                  | D-P               | Educational                           |
| South:                  | C-5               | Commercial                            |
| East:                   | D-P               | Educational                           |
| West:                   | I-2               | Industrial                            |
| Thoroughfare Plan       |                   |                                       |
| North Tibbs Avenue      | Primary Collector | 66-feet existing and 56-feet proposed |
| Petition Submittal Date | June 2, 2024      |                                       |