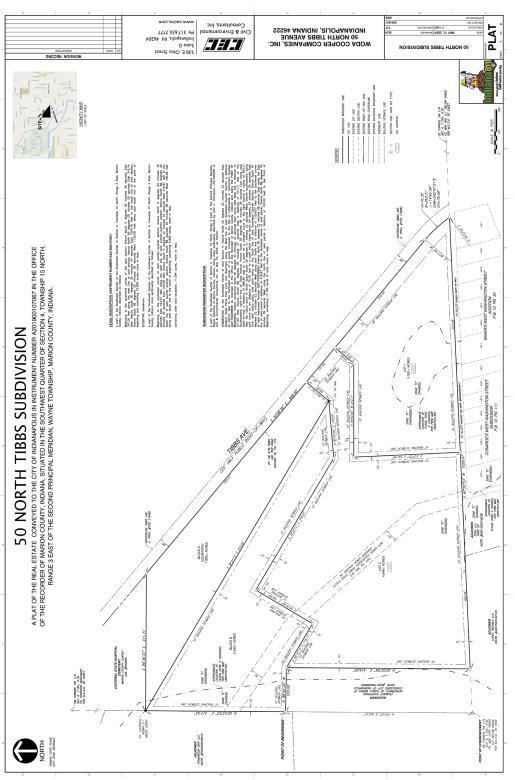

|                                       |
| Surrounding Context     | Zoning            | Land Use                              |
| North:                  | D-P               | Educational                           |
| South:                  | C-5               | Commercial                            |
| East:                   | D-P               | Educational                           |
| West:                   | I-2               | Industrial                            |
| Thoroughfare Plan       |                   |                                       |
| North Tibbs Avenue      | Primary Collector | 66-feet existing and 56-feet proposed |
| Petition Submittal Date | June 2, 2024      |                                       |



### **EXHIBITS**





#### **Preliminary Plat**









## PHOTOS