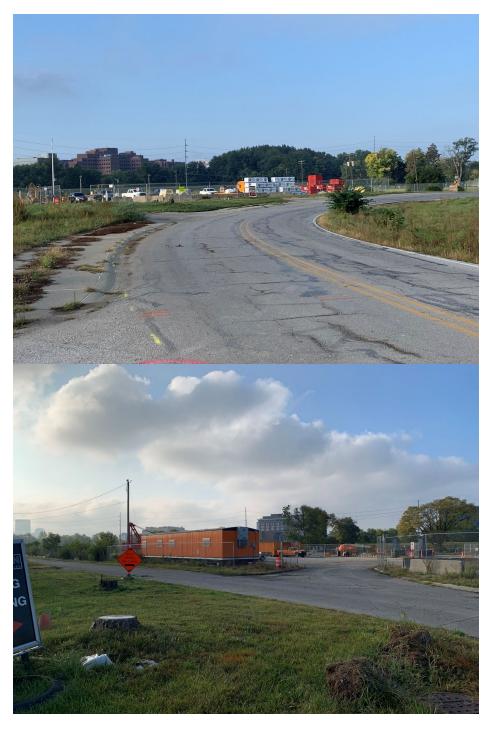

### **Photos**

Views of Proposed Blocks I and V1

Views of Proposed Block H2

Views of proposed new public right-of-way, Blocks H1 and K1

Views of existing Waterway Boulevard looking northwest from Proposed Block H1 (top); view of Proposed Block J