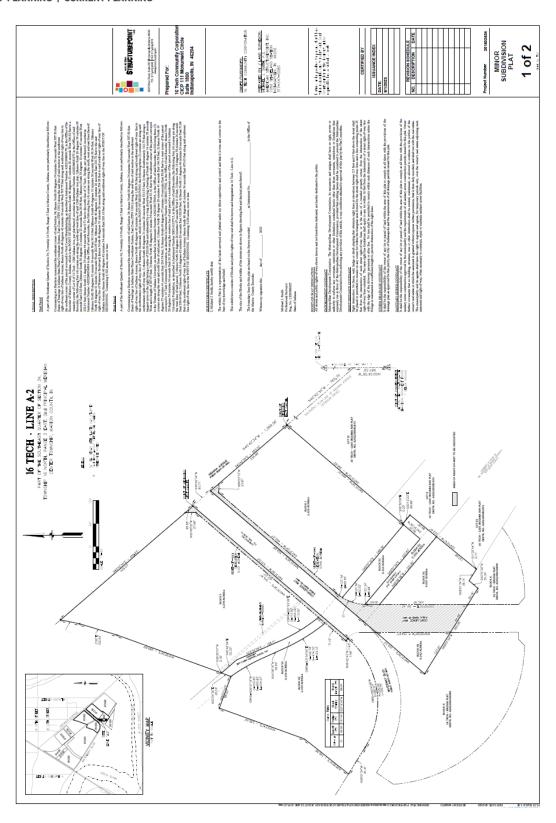

**Petitioner:** 16 Tech Community Corporation, by Michael J. Smith

**Zoning:** CBD-S (RC) (FF) (W-1)

**Request:** Approval of a Subdivision Plat, to be known as 16 Tech – Line A-2, dividing

9.958 acres into eight blocks.

#### SITE PLAN AND DESIGN

The subject site is zoned CBD-S (RC) and is part of an area planned for future development as part of 16 Tech, a technology park. The proposed plat would create eight blocks. From these blocks, lots would be created by future plat petitions before development would occur. The proposed plat includes areas of right-of-way dedication to provide for new streets and new sections of existing public streets, per the Master Plan, approved via 2020-ZON-018.