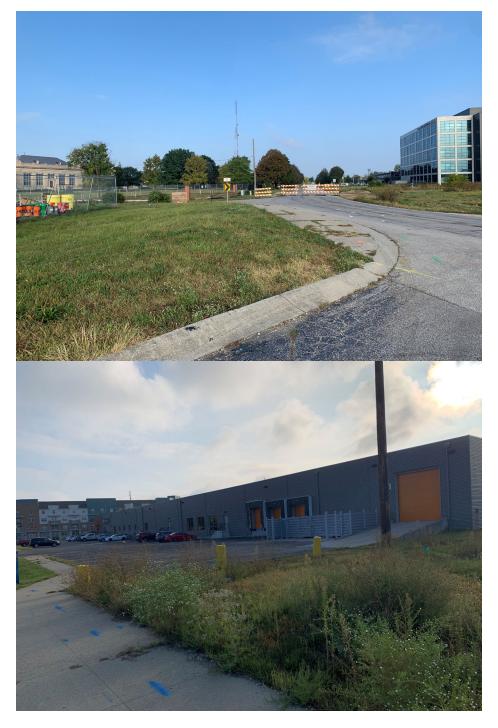

### **Photos**

Views of Proposed Blocks I and V1

Views of Proposed Block H2

Views of proposed new public right-of-way, Blocks H1 and K1

Views of existing Waterway Boulevard looking northwest from Proposed Block H1 (top); view of Proposed Block J