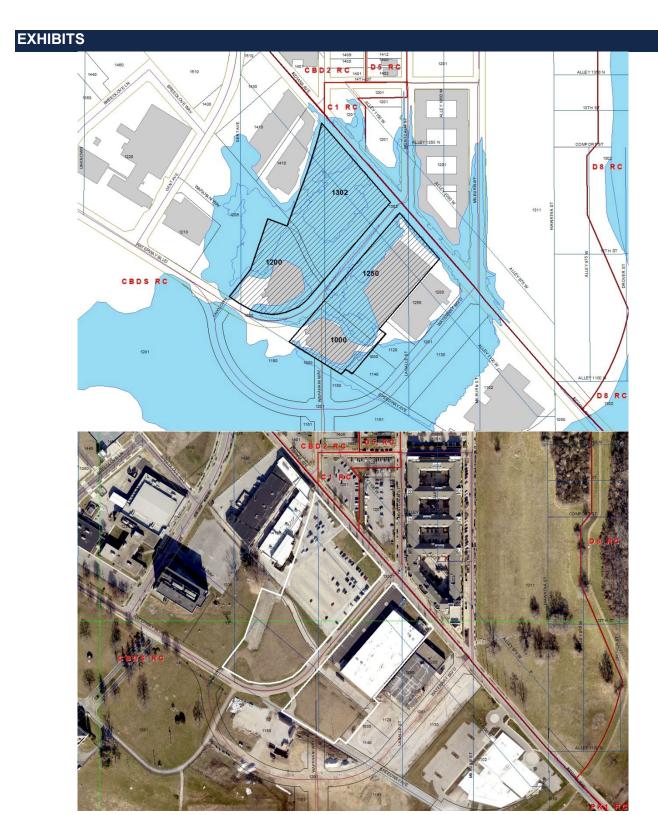

PLAT COMMITTEE October 11, 2023

Case Number: 2023-PLT-079

Property Address: 1000 and 1200 Waterway Boulevard, 1250 and 1302 Indiana Avenue

(Approximate Address)

**Location:** Center Township, Council District #11

**Petitioner:** 16 Tech Community Corporation, by Michael J. Smith

**Zoning:** CBD-S (RC) (FF) (W-1)

**Request:** Approval of a Subdivision Plat, to be known as 16 Tech – Line A-2, dividing

9.958 acres into eight blocks.

#### SITE PLAN AND DESIGN

The subject site is zoned CBD-S (RC) and is part of an area planned for future development as part of 16 Tech, a technology park. The proposed plat would create eight blocks. From these blocks, lots would be created by future plat petitions before development would occur. The proposed plat includes areas of right-of-way dedication to provide for new streets and new sections of existing public streets, per the Master Plan, approved via 2020-ZON-018.

#### **STREETS**

New streets would be created and would have direct access to Indiana Avenue to the north or to a planned street system to the south, including a bridge over Fall Creek to 10<sup>th</sup> Street.

#### **GENERAL INFORMATION**

| Existing Zoning         | CBD-S (RC)                                        |                                             |  |  |  |
|-------------------------|---------------------------------------------------|---------------------------------------------|--|--|--|
| Existing Land Use       | One-story warehouse structure and surface parking |                                             |  |  |  |
| Comprehensive Plan      | Institution-oriented mixed-use development        |                                             |  |  |  |
| Surrounding Context     | Zoning                                            | Land Use                                    |  |  |  |
| North:                  | CBD-S (RC)                                        | Developing light industrial / existing      |  |  |  |
|                         |                                                   | multi-family dwellings                      |  |  |  |
| South:                  | CBD-S (RC)                                        | Developing light industrial                 |  |  |  |
| East:                   | CBD-S (RC)                                        | Light industrial                            |  |  |  |
| West:                   | CBD-S (RC)                                        | Developing light industrial                 |  |  |  |
| Thoroughfare Plan       |                                                   |                                             |  |  |  |
| Indiana Avenue          | Primary Arterial                                  | erial 68-foot existing and 80-foot proposed |  |  |  |
| Petition Submittal Date | September 1, 2023                                 |                                             |  |  |  |