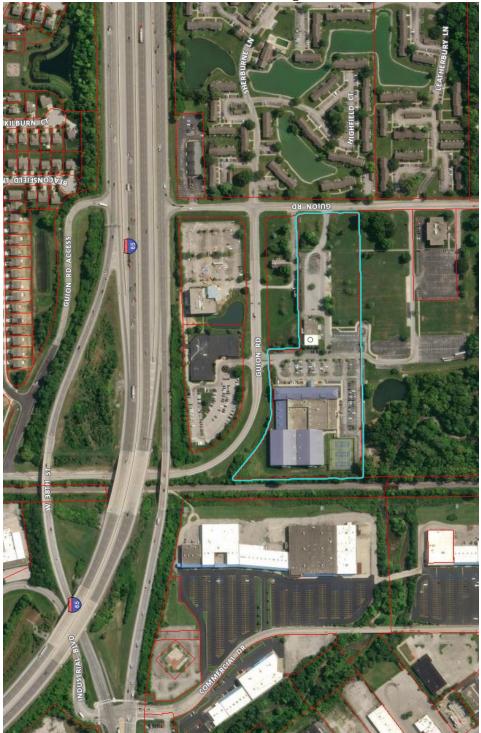

# EXHIBITS

**Current Aerial Image** 

#### SITE PLAN AND DESIGN

This site is zoned HD-1 (FF) with part being a healthplex and part being undeveloped. The proposed plat would subdivide the property into two lots to split the healthplex from the undeveloped portion of the lot. The proposed plat meets the standards of the HD-1 zoning classification.

### STREETS

Lot One would front along the bend of Guion Road and Lot Two would front along the North-South portion of Guion Road. No new streets are proposed as part of this petition.

# GENERAL INFORMATION

| Existing Zoning         | HD-1 (FF)            |                                                    |
|-------------------------|----------------------|----------------------------------------------------|
| Existing Land Use       | Vacant               |                                                    |
| Comprehensive Plan      | Regional Special Use |                                                    |
| Surrounding Context     | Zoning               | Land Use                                           |
| North:                  | HD-1                 | Hospital                                           |
| South:                  | SU-2 / D-3           | Religious uses / Residential                       |
| East:                   | D-6II                | Residential                                        |
| West:                   | C-5                  | Commercial                                         |
| Thoroughfare Plan       |                      |                                                    |
| Guion Road              | Primary Collector    | 55-foot existing and 80-foot proposed right-of-way |
| Petition Submittal Date | 6/14/24              |                                                    |