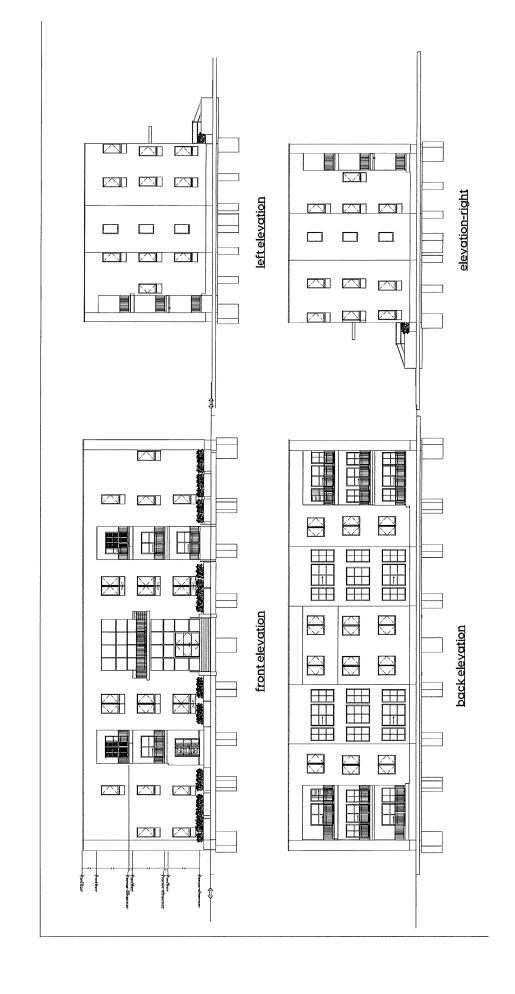

#### Site Plan

- The original request was for six to 14 townhomes, but the petitioner has been exploring denser options. A site plan file-dated April 26, 2023, provided for the two 12-unit multi-family buildings, with access drives along the West 57<sup>th</sup> Street unimproved right-of-way and along Eden Village Drive. Approximately 40 parking spaces are proposed.
- ♦ The amended conceptual site plan, file dated May 10, 2023, was submitted that depicted a large emergency vehicle and a wider access drive along West 57<sup>th</sup> Street from 31.4 feet to 32.1 feet. Otherwise, the conceptual plans are the same.
- Obviously, access along West 57<sup>th</sup> Street would not be possible unless the petitioner constructed the missing portion of West 57<sup>th</sup> Street in compliance with the Department of Public Works standards for public streets.
- ♦ Each three-story building would be approximately 34 feet tall and consist of 12 dwelling units for a total of 24 units, resulting in a density of 15.48 units per acre.
- As proposed, variances for development standards would be necessary that would include, but not limited to, the required 30-foot perimeter yard along the southern boundary and possibly the required 0.40 ratio for the maximum floor area and the 1.80 ratio for the minimum livability space. Because this is an undeveloped site with few constraints, staff would be hesitant to support any requested variances.