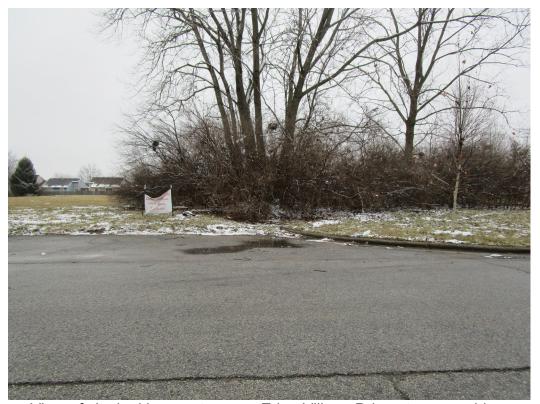

#### **Planning Analysis**

- ♦ As proposed, the request would generally be consistent with the Comprehensive Plan recommendation of suburban neighborhood.
- The density would exceed the typical density of a D-6 district but would be consistent with the multi-family dwellings adjacent to the east that has a density of 14.7 units per acre and the multifamily development south of this site with a density of 35.7 units per acre.
- ♦ Commitments associated with the 1989 rezoning required construction of West 57<sup>th</sup> Street between Georgetown Road and the residential development to the west. The original developer, however, was unable to construct the entire length, leaving an approximately 311-foot long unimproved portion abutting this site along the north property line. See Exhibit A.
- Petition 2002-ZON-072 included a commitment that required contribution of "a reasonable portion of the funds" for the construction of the remaining portions of West 57<sup>th</sup> Street (See Exhibit B). Staff believes it would not be appropriate for the current petitioner to be responsible for construction of the street because this undeveloped portion of West 57<sup>th</sup> Street should have been constructed by previous development projects. Alternatively, staff would request that a sidewalk be installed within the existing unimproved right-of-way of West 57<sup>th</sup> Street along the north property line. This would, however, eliminate any drive access within this unimproved right-of-way and vacation of this right-of-way would not be appropriate or supported by staff.
- Staff supports the requested rezoning but would request that the final site plan and building elevations be submitted for Administrator Approval prior to the issuance of an Improvement Location Permit (ILP).
- ♦ It should be noted that the commitments associated with the 1989 rezoning also required that the "site plans, development plans and elevations" be mailed to Pike Township Residents Association for notice purposes.