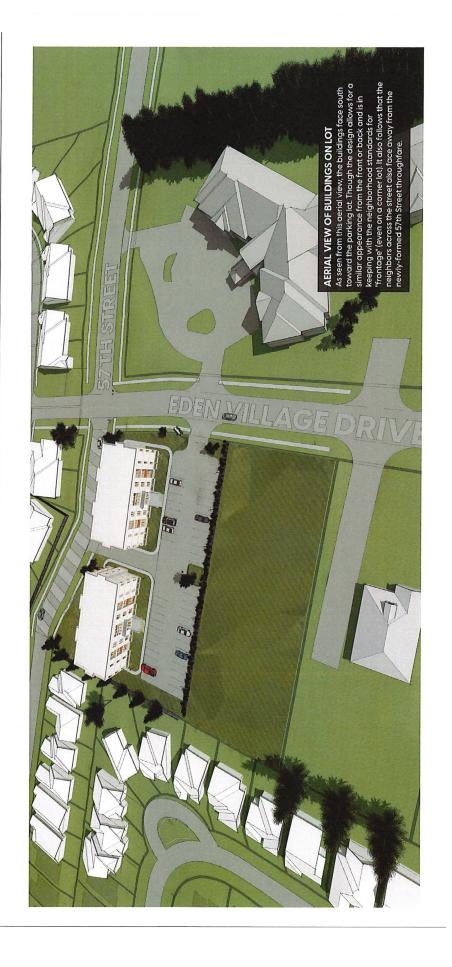

#### **Planning Analysis**

- ♦ As proposed, the request would generally be consistent with the Comprehensive Plan recommendation of suburban neighborhood.
- The density would exceed the typical density of a D-6 district but would be consistent with the multi-family dwellings adjacent to the east that has a density of 14.7 units per acre and the multifamily development south of this site with a density of 35.7 units per acre.
- ♦ Commitments associated with the 1989 rezoning required construction of West 57<sup>th</sup> Street between Georgetown Road and the residential development to the west. The original developer, however, was unable to construct the entire length, leaving an approximately 311-foot long unimproved portion abutting this site along the north property line. See Exhibit A.
- Petition 2002-ZON-072 included a commitment that required contribution of "a reasonable portion of the funds" for the construction of the remaining portions of West 57<sup>th</sup> Street (See Exhibit B). Staff believes it would not be appropriate for the current petitioner to be responsible for construction of the street because this undeveloped portion of West 57<sup>th</sup> Street should have been constructed by previous development projects. Alternatively, staff would request that a sidewalk be installed within the existing unimproved right-of-way of West 57<sup>th</sup> Street along the north property line. This would, however, eliminate any drive access within this unimproved right-of-way and vacation of this right-of-way would not be appropriate or supported by staff.
- Staff supports the requested rezoning but would request that the final site plan and building elevations be submitted for Administrator Approval prior to the issuance of an Improvement Location Permit (ILP).
- ♦ It should be noted that the commitments associated with the 1989 rezoning also required that the "site plans, development plans and elevations" be mailed to Pike Township Residents Association for notice purposes.