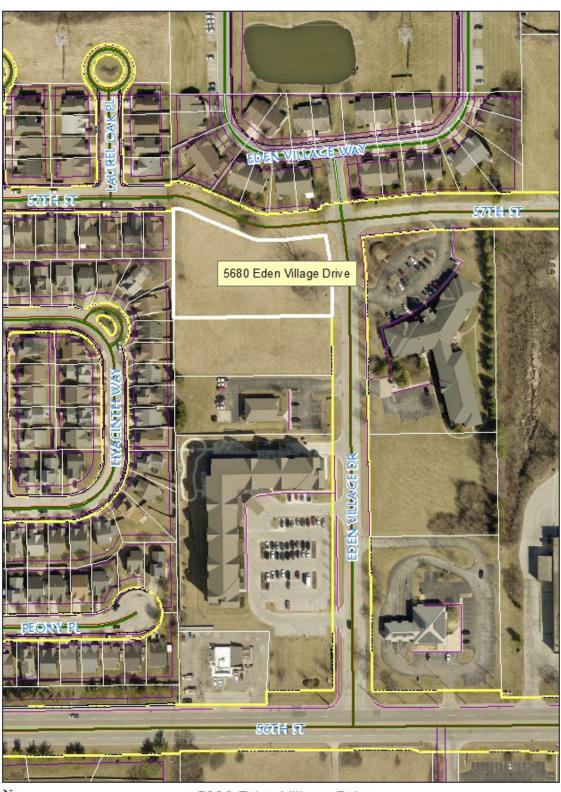

# Department of Metropolitan Development Division of Planning Current Planning Section

Case Number: 2023-ZON-004

Address: 5680 Eden Village Drive (Approximate Addresses)

Location: Pike Township, Council District #8

#### LAND USE ISSUES

♦ This 1.55-acre site, zoned C-S, is undeveloped and surrounded by single-family dwellings to the north, undeveloped land to the south and multi-family dwellings to the east, across Eden Village Drive, all zoned C-S; and single-family dwellings to the west, zoned D-P.

#### **GENERAL INFORMATION**

EXISTING ZONING AND LAND USE

C-S Undeveloped

SURROUNDING ZONING AND LAND USE

North - C-S Single-family dwellings
South - C-S Undeveloped land
East - C-S Multi-family dwellings
West - D-P Single-family dwellings