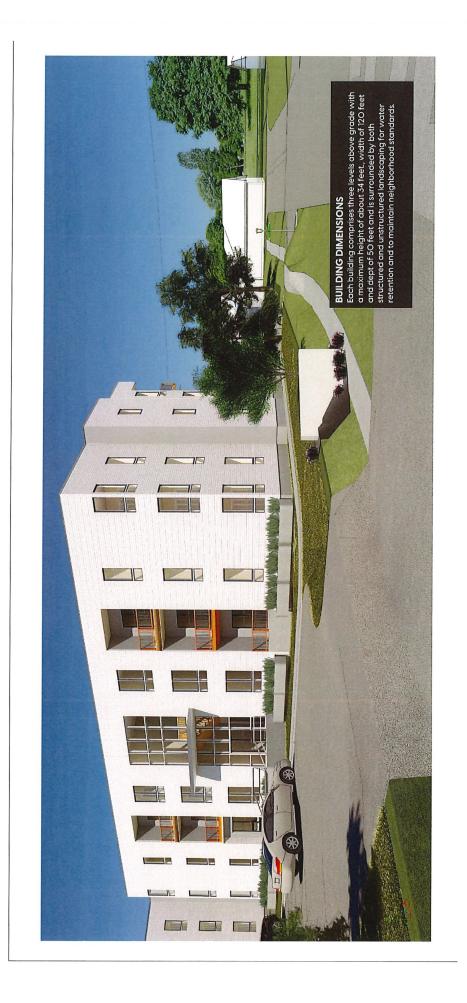

#### Site Plan

- The original request was for six to 14 townhomes, but the petitioner has been exploring denser options. A site plan file-dated April 26, 2023, provided for the two 12-unit multi-family buildings, with access drives along the West 57<sup>th</sup> Street unimproved right-of-way and along Eden Village Drive. Approximately 40 parking spaces are proposed.
- ♦ The amended conceptual site plan, file dated May 10, 2023, was submitted that depicted a large emergency vehicle and a wider access drive along West 57<sup>th</sup> Street from 31.4 feet to 32.1 feet. Otherwise, the conceptual plans are the same.
- Obviously, access along West 57<sup>th</sup> Street would not be possible unless the petitioner constructed the missing portion of West 57<sup>th</sup> Street in compliance with the Department of Public Works standards for public streets.
- ♦ Each three-story building would be approximately 34 feet tall and consist of 12 dwelling units for a total of 24 units, resulting in a density of 15.48 units per acre.
- As proposed, variances for development standards would be necessary that would include, but not limited to, the required 30-foot perimeter yard along the southern boundary and possibly the required 0.40 ratio for the maximum floor area and the 1.80 ratio for the minimum livability space. Because this is an undeveloped site with few constraints, staff would be hesitant to support any requested variances.