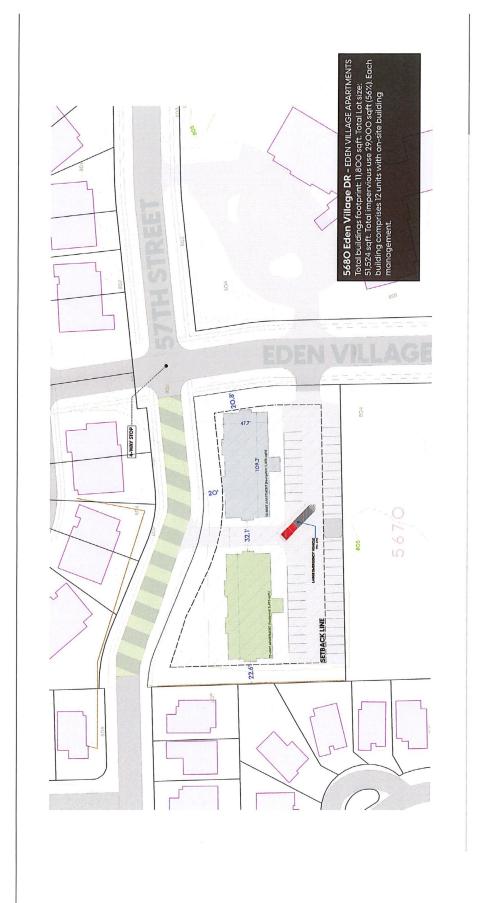

#### Site Plan

- The original request was for six to 14 townhomes, but the petitioner has been exploring denser options. A site plan file-dated April 26, 2023, provided for the two 12-unit multi-family buildings, with access drives along the West 57<sup>th</sup> Street unimproved right-of-way and along Eden Village Drive. Approximately 40 parking spaces are proposed.
- ♦ The amended conceptual site plan, file dated May 10, 2023, was submitted that depicted a large emergency vehicle and a wider access drive along West 57<sup>th</sup> Street from 31.4 feet to 32.1 feet. Otherwise, the conceptual plans are the same.
- Obviously, access along West 57<sup>th</sup> Street would not be possible unless the petitioner constructed the missing portion of West 57<sup>th</sup> Street in compliance with the Department of Public Works standards for public streets.
- ♦ Each three-story building would be approximately 34 feet tall and consist of 12 dwelling units for a total of 24 units, resulting in a density of 15.48 units per acre.
- As proposed, variances for development standards would be necessary that would include, but not limited to, the required 30-foot perimeter yard along the southern boundary and possibly the required 0.40 ratio for the maximum floor area and the 1.80 ratio for the minimum livability space. Because this is an undeveloped site with few constraints, staff would be hesitant to support any requested variances.

#### **Planning Analysis**

- ♦ As proposed, the request would generally be consistent with the Comprehensive Plan recommendation of suburban neighborhood.
- The density would exceed the typical density of a D-6 district but would be consistent with the multi-family dwellings adjacent to the east that has a density of 14.7 units per acre and the multifamily development south of this site with a density of 35.7 units per acre.
- ♦ Commitments associated with the 1989 rezoning required construction of West 57<sup>th</sup> Street between Georgetown Road and the residential development to the west. The original developer, however, was unable to construct the entire length, leaving an approximately 311-foot long unimproved portion abutting this site along the north property line. See Exhibit A.
- Petition 2002-ZON-072 included a commitment that required contribution of "a reasonable portion of the funds" for the construction of the remaining portions of West 57<sup>th</sup> Street (See Exhibit B). Staff believes it would not be appropriate for the current petitioner to be responsible for construction of the street because this undeveloped portion of West 57<sup>th</sup> Street should have been constructed by previous development projects. Alternatively, staff would request that a sidewalk be installed within the existing unimproved right-of-way of West 57<sup>th</sup> Street along the north property line. This would, however, eliminate any drive access within this unimproved right-of-way and vacation of this right-of-way would not be appropriate or supported by staff.
- Staff supports the requested rezoning but would request that the final site plan and building elevations be submitted for Administrator Approval prior to the issuance of an Improvement Location Permit (ILP).
- ♦ It should be noted that the commitments associated with the 1989 rezoning also required that the "site plans, development plans and elevations" be mailed to Pike Township Residents Association for notice purposes.