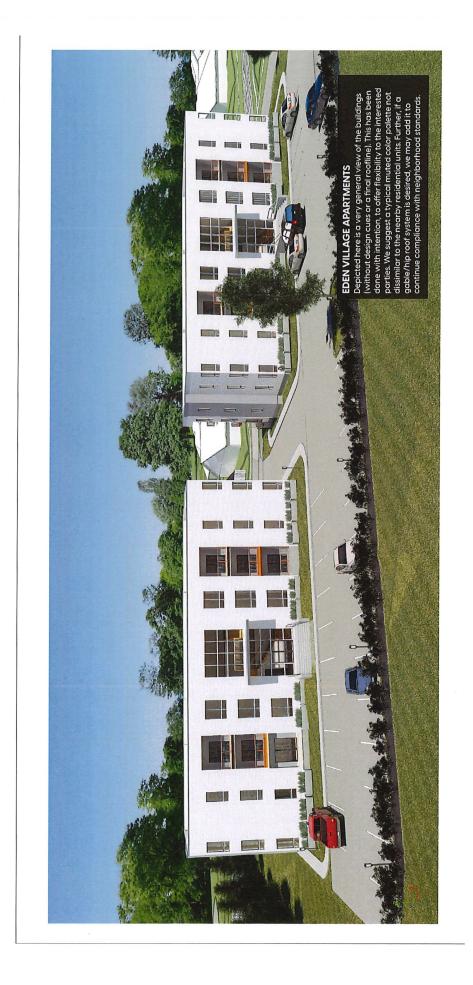

#### Site Plan

- The original request was for six to 14 townhomes, but the petitioner has been exploring denser options. A site plan file-dated April 26, 2023, provided for the two 12-unit multi-family buildings, with access drives along the West 57<sup>th</sup> Street unimproved right-of-way and along Eden Village Drive. Approximately 40 parking spaces are proposed.
- ♦ The amended conceptual site plan, file dated May 10, 2023, was submitted that depicted a large emergency vehicle and a wider access drive along West 57<sup>th</sup> Street from 31.4 feet to 32.1 feet. Otherwise, the conceptual plans are the same.
- Obviously, access along West 57<sup>th</sup> Street would not be possible unless the petitioner constructed the missing portion of West 57<sup>th</sup> Street in compliance with the Department of Public Works standards for public streets.
- ♦ Each three-story building would be approximately 34 feet tall and consist of 12 dwelling units for a total of 24 units, resulting in a density of 15.48 units per acre.
- As proposed, variances for development standards would be necessary that would include, but not limited to, the required 30-foot perimeter yard along the southern boundary and possibly the required 0.40 ratio for the maximum floor area and the 1.80 ratio for the minimum livability space. Because this is an undeveloped site with few constraints, staff would be hesitant to support any requested variances.