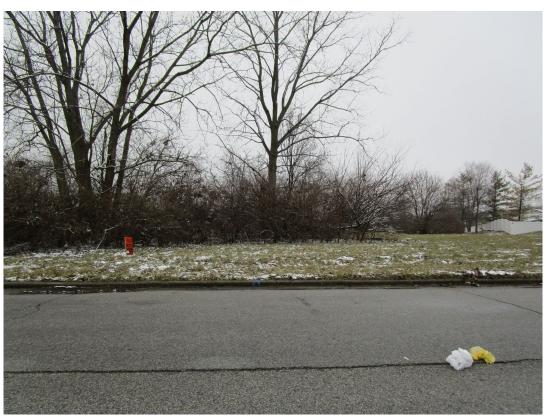

#### **Environmental Public Nuisances**

- The purpose of the Revised Code of the Consolidated City and County, Sec.575 (Environmental Public Nuisances) is to protect public safety, health and welfare and enhance the environment for the people of the city by making it unlawful for property owners and occupants to allow an environmental public nuisance to exist.
- All owners, occupants, or other persons in control of any private property within the city shall be required to keep the private property free from environmental nuisances.

- ♦ Environmental public nuisance means:
  - 1. Vegetation on private or governmental property that is abandoned, neglected, disregarded or not cut, mown, or otherwise removed and that has attained a height of twelve (12) inches or more;
  - 2. Vegetation, trees or woody growth on private property that, due to its proximity to any governmental property, right-of-way or easement, interferes with the public safety or lawful use of the governmental property, right-of-way or easement or that has been allowed to become a health or safety hazard;
  - 3. A drainage or stormwater management facility as defined in Chapter 561 of this Code on private or governmental property, which facility has not been maintained as required by that chapter; or
  - 4. Property that has accumulated litter or waste products, unless specifically authorized under existing laws and regulations, or that has otherwise been allowed to become a health or safety hazard.
- Staff would request a commitment that emphasizes the importance of maintaining the site in a neat and orderly manner at all times and provide containers and receptables for proper disposal of trash and other waste.