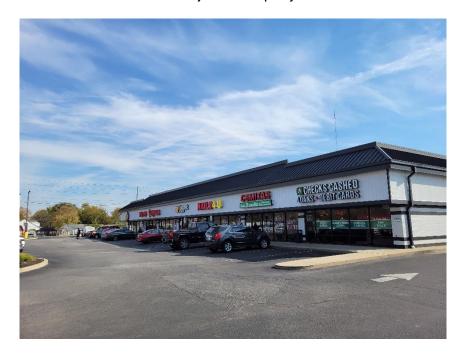

## **PETITION OVERVIEW**

• 8949 East Washington Street is currently improved with a multitenant commercial building and sits to the southwest of the intersection of Washington Street and Post Road. In addition to the electrical supply store that is requesting this variance, other tenant uses appear to include retail sales and hair and body care salons. Adjacent land uses include a gas station and automotive parts store to the north, a smaller multitenant commercial center to the northeast, seasonal fireworks sales to the west, residences to the east, an industrial equipment supplier to the southwest, and an automotive repair use to the south. The property is predominantly zoned C-5