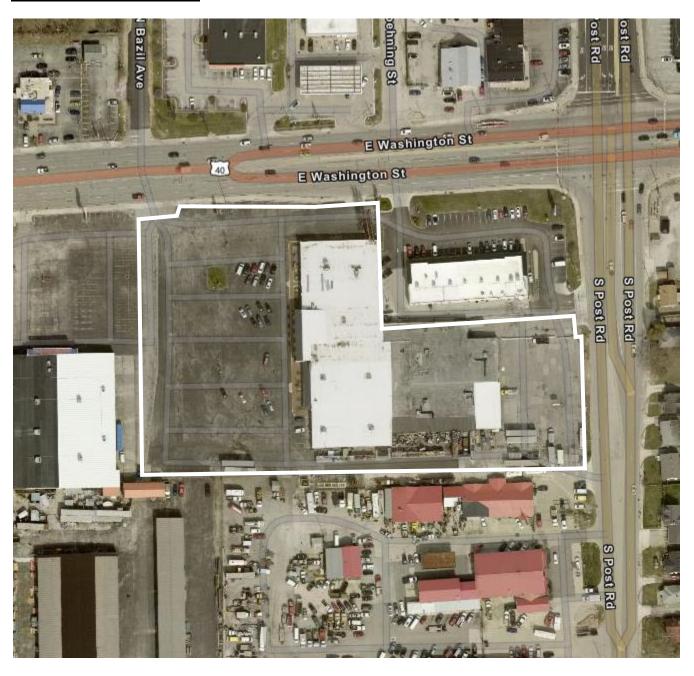

## **PETITION OVERVIEW**

• 8949 East Washington Street is currently improved with a multitenant commercial building and sits to the southwest of the intersection of Washington Street and Post Road. In addition to the electrical supply store that is requesting this variance, other tenant uses appear to include retail sales and hair and body care salons. Adjacent land uses include a gas station and automotive parts store to the north, a smaller multitenant commercial center to the northeast, seasonal fireworks sales to the west, residences to the east, an industrial equipment supplier to the southwest, and an automotive repair use to the south. The property is predominantly zoned C-5

(a small sliver of the western portion of the site that doesn't contain the existing or proposed uses is zoned D-2), and the site's proximity to a proposed Blue Line BRT stop at the Washington and Post intersection means that this property is also located within the Transit Oriented Development secondary zoning layer.

# 2024UV3017; Aerial Map