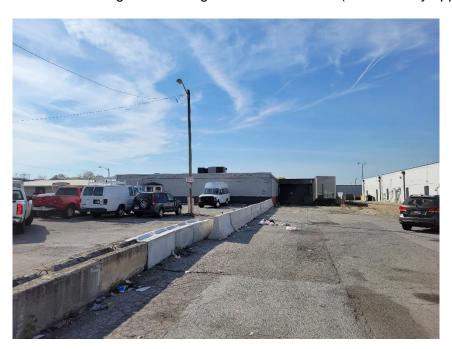

- This business purchases used electronic supplies (breakers, disconnects, transformers, etc.) wholesale for purchase by other business or members of the public. Almost all public purchases are made in small increments of only 1-2 units purchased at a time. Since there is a public-facing sales component on-site and the bulk purchasing/wholesaling is limited to the initial purchase, staff would classify this as a retail sales use allowed within C-5 zoning and not as a wholesaler disallowed by the zoning district.
- VIO24-001297 was opened earlier this year at the property and cited various zoning non-conformities at the site, including but not limited to the placement of inoperable vehicles and commercial trailers, outdoor storage beyond vehicles awaiting repair, and portable storage units placed for more than 30 days (see Exhibits for full list of violations). The notice of violation additionally mentioned the operation of a truck repair use at the property due to the large number of vehicles parked to the east of the building near the Post Road frontage (this would be disallowed given the size of the lot and its proximity to the proposed BRT stop). The applicant initially indicated that while the inoperable vehicles and for-sale trucks were in the process of being removed from the property, the current owner planned to continue renting this parking area to the neighboring business to the south to allow them to place "only completed customer vehicles awaiting pickup" on the subject property. However, they later indicated that no vehicles associated with the southern land use would be placed on-site, and approval of this variance would not allow for placement of any vehicles associated with an automobile repair use.
- The original variance request was narrowly focused on allowing for the continued placement of seven shipping containers and two trailers within the southern side yard of the property. The containers would not encroach into required setback areas or exceed 25% of the gross area of the primary building but would be considered by the Zoning Ordinance to be both outdoor storage (limited within C-5 zoning strictly to cars awaiting repair) and portable storage (limited to 30 consecutive days). Staff confirmed with the petitioner that the trailers parked on-site would be used for the loading and unloading of electronic equipment and would not be utilized for full-time outdoor storage of goods. This is why the trailers are not mentioned within the variance text, and approval of this variance would not allow for full-time placement of any vehicles or trailers associated with outdoor/portable storage.
- Additionally, 744-508.C of the Ordinance requires outdoor storage areas near protected districts to be screened by a fence between 6 feet and 10 feet in height and to have transitional yard landscaping installed around the perimeter. The applicant has indicated placement of a "chain link fence with privacy slats" that would be installed in between shipping containers on the site (not forming any sort of perimeter around the outdoor storage area) and that required buffer landscaping would also not be added; this would not meet regulations and would also require a variance to be allowed. Additionally, site photography and elevations show the installation of a

freestanding overhead garage door placed between two of the shipping containers that would constitute placement of a fence over 10 feet in height (see Exhibits and Photograph 5). The rendering did not provide a scale but appears to show the overhead door would have a height of around 20 feet; this height would require grant of a variance to be legalized as well.

Integrity keeps six shipping containers outside, behind the building.

Container No. 1 contains propane used for the fork truck. The propane is kept in the container rather than a cage to prevent theft. The business is located in a high crime area with many homeless people on the street.

Container No. 2 contains pallets used for shipping. Use of the container keeps the pallets dry and avoids the risk of fire from indoor storage.

Containers Nos. 3 and 4 hold plywood for shipping and shelving needs. Container No. 5 holds wooden shipping crates. Use of the containers avoids the risk of fire from the indoor storage of these materials.

Container No. 6 holds large plastic shipping crates. Because of their size, these cannot be stored in the building without impacting warehouse flow.

2024UV3017