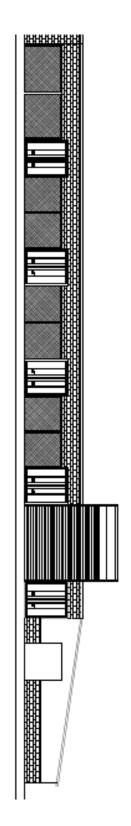

## 2024UV3017; Site Detail + Southern Elevation (Partial)

Gated storage for flat traller has indicated that the eighth, smaller container shown on these plans outlined in red would be removed) (Note: grant of this variance would only allow for placement of seven shipping containers. The applicant Gatas betab Holiant tall not 1,007 Ealddid2'04 agpaote batob +uoo Guiddiys,0+ agpyote betab 'iuoj Gulddiys,0+!! agomote batob 1,007 galqdilli ję,xję, onskipska gook upiw abbiots abistuo