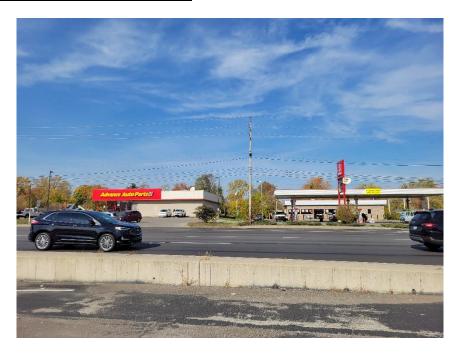

## **PETITION OVERVIEW**

• 8949 East Washington Street is currently improved with a multitenant commercial building and sits to the southwest of the intersection of Washington Street and Post Road. In addition to the electrical supply store that is requesting this variance, other tenant uses appear to include retail sales and hair and body care salons. Adjacent land uses include a gas station and automotive parts store to the north, a smaller multitenant commercial center to the northeast, seasonal fireworks sales to the west, residences to the east, an industrial equipment supplier to the southwest, and an automotive repair use to the south. The property is predominantly zoned C-5