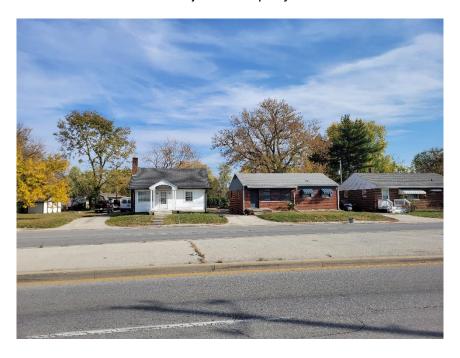

## **PETITION OVERVIEW**

• 8949 East Washington Street is currently improved with a multitenant commercial building and sits to the southwest of the intersection of Washington Street and Post Road. In addition to the electrical supply store that is requesting this variance, other tenant uses appear to include retail sales and hair and body care salons. Adjacent land uses include a gas station and automotive parts store to the north, a smaller multitenant commercial center to the northeast, seasonal fireworks sales to the west, residences to the east, an industrial equipment supplier to the southwest, and an automotive repair use to the south. The property is predominantly zoned C-5

(a small sliver of the western portion of the site that doesn't contain the existing or proposed uses is zoned D-2), and the site's proximity to a proposed Blue Line BRT stop at the Washington and Post intersection means that this property is also located within the Transit Oriented Development secondary zoning layer.