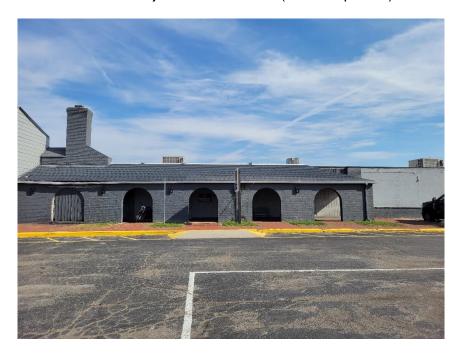

## **PETITION OVERVIEW**

• 8949 East Washington Street is currently improved with a multitenant commercial building and sits to the southwest of the intersection of Washington Street and Post Road. In addition to the electrical supply store that is requesting this variance, other tenant uses appear to include retail sales and hair and body care salons. Adjacent land uses include a gas station and automotive parts store to the north, a smaller multitenant commercial center to the northeast, seasonal fireworks sales to the west, residences to the east, an industrial equipment supplier to the southwest, and an automotive repair use to the south. The property is predominantly zoned C-5

- This business purchases used electronic supplies (breakers, disconnects, transformers, etc.) wholesale for purchase by other business or members of the public. Almost all public purchases are made in small increments of only 1-2 units purchased at a time. Since there is a public-facing sales component on-site and the bulk purchasing/wholesaling is limited to the initial purchase, staff would classify this as a retail sales use allowed within C-5 zoning and not as a wholesaler disallowed by the zoning district.
- VIO24-001297 was opened earlier this year at the property and cited various zoning non-conformities at the site, including but not limited to the placement of inoperable vehicles and commercial trailers, outdoor storage beyond vehicles awaiting repair, and portable storage units placed for more than 30 days (see Exhibits for full list of violations). The notice of violation additionally mentioned the operation of a truck repair use at the property due to the large number of vehicles parked to the east of the building near the Post Road frontage (this would be disallowed given the size of the lot and its proximity to the proposed BRT stop). The applicant initially indicated that while the inoperable vehicles and for-sale trucks were in the process of being removed from the property, the current owner planned to continue renting this parking area to the neighboring business to the south to allow them to place "only completed customer vehicles awaiting pickup" on the subject property. However, they later indicated that no vehicles associated with the southern land use would be placed on-site, and approval of this variance would not allow for placement of any vehicles associated with an automobile repair use.
- The original variance request was narrowly focused on allowing for the continued placement of seven shipping containers and two trailers within the southern side yard of the property. The containers would not encroach into required setback areas or exceed 25% of the gross area of the primary building but would be considered by the Zoning Ordinance to be both outdoor storage (limited within C-5 zoning strictly to cars awaiting repair) and portable storage (limited to 30 consecutive days). Staff confirmed with the petitioner that the trailers parked on-site would be used for the loading and unloading of electronic equipment and would not be utilized for full-time outdoor storage of goods. This is why the trailers are not mentioned within the variance text, and approval of this variance would not allow for full-time placement of any vehicles or trailers associated with outdoor/portable storage.
- Additionally, 744-508.C of the Ordinance requires outdoor storage areas near protected districts to be screened by a fence between 6 feet and 10 feet in height and to have transitional yard landscaping installed around the perimeter. The applicant has indicated placement of a "chain link fence with privacy slats" that would be installed in between shipping containers on the site (not forming any sort of perimeter around the outdoor storage area) and that required buffer landscaping would also not be added; this would not meet regulations and would also require a variance to be allowed. Additionally, site photography and elevations show the installation of a

freestanding overhead garage door placed between two of the shipping containers that would constitute placement of a fence over 10 feet in height (see Exhibits and Photograph 5). The rendering did not provide a scale but appears to show the overhead door would have a height of around 20 feet; this height would require grant of a variance to be legalized as well.