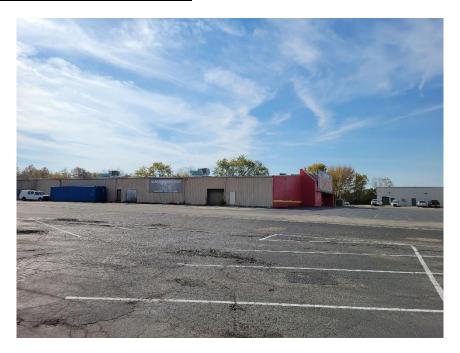

## **PETITION OVERVIEW**

• 8949 East Washington Street is currently improved with a multitenant commercial building and sits to the southwest of the intersection of Washington Street and Post Road. In addition to the electrical supply store that is requesting this variance, other tenant uses appear to include retail sales and hair and body care salons. Adjacent land uses include a gas station and automotive parts store to the north, a smaller multitenant commercial center to the northeast, seasonal fireworks sales to the west, residences to the east, an industrial equipment supplier to the southwest, and an automotive repair use to the south. The property is predominantly zoned C-5

- This business purchases used electronic supplies (breakers, disconnects, transformers, etc.) wholesale for purchase by other business or members of the public. Almost all public purchases are made in small increments of only 1-2 units purchased at a time. Since there is a public-facing sales component on-site and the bulk purchasing/wholesaling is limited to the initial purchase, staff would classify this as a retail sales use allowed within C-5 zoning and not as a wholesaler disallowed by the zoning district.
- VIO24-001297 was opened earlier this year at the property and cited various zoning non-conformities at the site, including but not limited to the placement of inoperable vehicles and commercial trailers, outdoor storage beyond vehicles awaiting repair, and portable storage units placed for more than 30 days (see Exhibits for full list of violations). The notice of violation additionally mentioned the operation of a truck repair use at the property due to the large number of vehicles parked to the east of the building near the Post Road frontage (this would be disallowed given the size of the lot and its proximity to the proposed BRT stop). The applicant initially indicated that while the inoperable vehicles and for-sale trucks were in the process of being removed from the property, the current owner planned to continue renting this parking area to the neighboring business to the south to allow them to place "only completed customer vehicles awaiting pickup" on the subject property. However, they later indicated that no vehicles associated with the southern land use would be placed on-site, and approval of this variance would not allow for placement of any vehicles associated with an automobile repair use.
- The original variance request was narrowly focused on allowing for the continued placement of seven shipping containers and two trailers within the southern side yard of the property. The containers would not encroach into required setback areas or exceed 25% of the gross area of the primary building but would be considered by the Zoning Ordinance to be both outdoor storage (limited within C-5 zoning strictly to cars awaiting repair) and portable storage (limited to 30 consecutive days). Staff confirmed with the petitioner that the trailers parked on-site would be used for the loading and unloading of electronic equipment and would not be utilized for full-time outdoor storage of goods. This is why the trailers are not mentioned within the variance text, and approval of this variance would not allow for full-time placement of any vehicles or trailers associated with outdoor/portable storage.
- Additionally, 744-508.C of the Ordinance requires outdoor storage areas near protected districts to be screened by a fence between 6 feet and 10 feet in height and to have transitional yard landscaping installed around the perimeter. The applicant has indicated placement of a "chain link fence with privacy slats" that would be installed in between shipping containers on the site (not forming any sort of perimeter around the outdoor storage area) and that required buffer landscaping would also not be added; this would not meet regulations and would also require a variance to be allowed. Additionally, site photography and elevations show the installation of a

freestanding overhead garage door placed between two of the shipping containers that would constitute placement of a fence over 10 feet in height (see Exhibits and Photograph 5). The rendering did not provide a scale but appears to show the overhead door would have a height of around 20 feet; this height would require grant of a variance to be legalized as well.