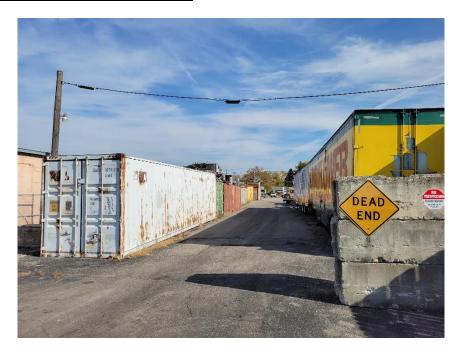

- This business purchases used electronic supplies (breakers, disconnects, transformers, etc.) wholesale for purchase by other business or members of the public. Almost all public purchases are made in small increments of only 1-2 units purchased at a time. Since there is a public-facing sales component on-site and the bulk purchasing/wholesaling is limited to the initial purchase, staff would classify this as a retail sales use allowed within C-5 zoning and not as a wholesaler disallowed by the zoning district.
- VIO24-001297 was opened earlier this year at the property and cited various zoning non-conformities at the site, including but not limited to the placement of inoperable vehicles and commercial trailers, outdoor storage beyond vehicles awaiting repair, and portable storage units placed for more than 30 days (see Exhibits for full list of violations). The notice of violation additionally mentioned the operation of a truck repair use at the property due to the large number of vehicles parked to the east of the building near the Post Road frontage (this would be disallowed given the size of the lot and its proximity to the proposed BRT stop). The applicant initially indicated that while the inoperable vehicles and for-sale trucks were in the process of being removed from the property, the current owner planned to continue renting this parking area to the neighboring business to the south to allow them to place "only completed customer vehicles awaiting pickup" on the subject property. However, they later indicated that no vehicles associated with the southern land use would be placed on-site, and approval of this variance would not allow for placement of any vehicles associated with an automobile repair use.
- The original variance request was narrowly focused on allowing for the continued placement of seven shipping containers and two trailers within the southern side yard of the property. The containers would not encroach into required setback areas or exceed 25% of the gross area of the primary building but would be considered by the Zoning Ordinance to be both outdoor storage (limited within C-5 zoning strictly to cars awaiting repair) and portable storage (limited to 30 consecutive days). Staff confirmed with the petitioner that the trailers parked on-site would be used for the loading and unloading of electronic equipment and would not be utilized for full-time outdoor storage of goods. This is why the trailers are not mentioned within the variance text, and approval of this variance would not allow for full-time placement of any vehicles or trailers associated with outdoor/portable storage.
- Additionally, 744-508.C of the Ordinance requires outdoor storage areas near protected districts to be screened by a fence between 6 feet and 10 feet in height and to have transitional yard landscaping installed around the perimeter. The applicant has indicated placement of a "chain link fence with privacy slats" that would be installed in between shipping containers on the site (not forming any sort of perimeter around the outdoor storage area) and that required buffer landscaping would also not be added; this would not meet regulations and would also require a variance to be allowed. Additionally, site photography and elevations show the installation of a

freestanding overhead garage door placed between two of the shipping containers that would constitute placement of a fence over 10 feet in height (see Exhibits and Photograph 5). The rendering did not provide a scale but appears to show the overhead door would have a height of around 20 feet; this height would require grant of a variance to be legalized as well.

- The property is primarily zoned C-5 (General Commercial District) to allow for retail sales and service functions along heavy commercial thoroughfares whose operations are typically characterized by sales and repair of automobiles or the outdoor display and sales of merchandise in areas isolated from protected districts. However, the Comprehensive Plan recommends it for Community Commercial uses for which outdoor storage and display is discouraged when adjacent to residential typologies. The Blue Line TOD Strategic Plan indicates that development should be pedestrian-oriented with limits on automotive uses and placement of parking.
- The operation plan originally submitted by the applicant didn't provide comprehensive information on what would be stored within the shipping containers. Subsequent emails and an updated plan of operation sent to staff indicated that they would contain propane, pallets, plywood for shipping and shelving needs, and both wooden and plastic shipping crates. Although seven storage containers are mentioned in the variance request and shown on the site plan, the operation plan only mentions six (the seventh would presumably contain similar materials) and the site plan detail provided shows eight (the applicant has indicated removal of the eighth, smaller shipping container should the variance be granted, and approval of this variance would solely allow for placement of seven containers). Trailers would also be parked on-site and stored either in the gaps between shipping containers or the gaps between the containers and the building.
- Findings of fact and written testimony submitted by the applicant indicate that the use would be in an isolated position with limited visibility at the rear of the property, options for indoor storage of pallets are limited for insurance reasons, and a denial would hamper the petitioner's ability to use the property as a departure point for shipments. Staff would contend that the storage area would be easily viewable from the Post Road frontage (especially if the vehicles associated with the southern vehicle repair use are removed), and it is unclear why seven full-size shipping containers would be needed for portable storage of shipping materials when indoor storage options appear to exist. Staff would note that the current tenant space only comprises around 6% of the total building area, storage of wooden materials in outdoor containers could also introduce fire risks, and options for internal storage within the existing building or permanent building additions could be feasible to meet storage needs. It is also unclear to staff what safety or security advantages would be offered by the 20-foot fence that would not also be offered by a 10-foot one.
- No practical difficulty was identified that would justify placement of seven separate storage containers permanently on this site with inadequate buffering installed around the perimeter fence. Regulations on portable and outdoor storage are enshrined within the ordinance to prevent these storage units (which are classified as being closer to commercial vehicles than buildings) on a permanent basis for aesthetic and structural reasons as well as to allow for those buildings to be included within the city's tax base. Staff also doesn't note any practical difficulty that would prevent the placement of compliant perimeter fencing and landscape buffering.