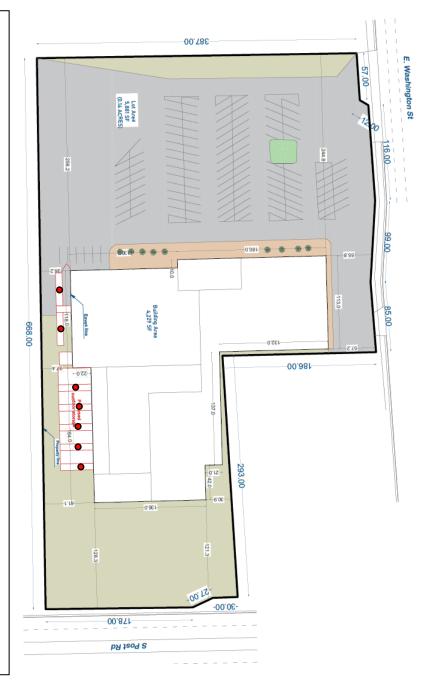

- This business purchases used electronic supplies (breakers, disconnects, transformers, etc.) wholesale for purchase by other business or members of the public. Almost all public purchases are made in small increments of only 1-2 units purchased at a time. Since there is a public-facing sales component on-site and the bulk purchasing/wholesaling is limited to the initial purchase, staff would classify this as a retail sales use allowed within C-5 zoning and not as a wholesaler disallowed by the zoning district.
- VIO24-001297 was opened earlier this year at the property and cited various zoning non-conformities at the site, including but not limited to the placement of inoperable vehicles and commercial trailers, outdoor storage beyond vehicles awaiting repair, and portable storage units placed for more than 30 days (see Exhibits for full list of violations). The notice of violation additionally mentioned the operation of a truck repair use at the property due to the large number of vehicles parked to the east of the building near the Post Road frontage (this would be disallowed given the size of the lot and its proximity to the proposed BRT stop). The applicant initially indicated that while the inoperable vehicles and for-sale trucks were in the process of being removed from the property, the current owner planned to continue renting this parking area to the neighboring business to the south to allow them to place "only completed customer vehicles awaiting pickup" on the subject property. However, they later indicated that no vehicles associated with the southern land use would be placed on-site, and approval of this variance would not allow for placement of any vehicles associated with an automobile repair use.
- The original variance request was narrowly focused on allowing for the continued placement of seven shipping containers and two trailers within the southern side yard of the property. The containers would not encroach into required setback areas or exceed 25% of the gross area of the primary building but would be considered by the Zoning Ordinance to be both outdoor storage (limited within C-5 zoning strictly to cars awaiting repair) and portable storage (limited to 30 consecutive days). Staff confirmed with the petitioner that the trailers parked on-site would be used for the loading and unloading of electronic equipment and would not be utilized for full-time outdoor storage of goods. This is why the trailers are not mentioned within the variance text, and approval of this variance would not allow for full-time placement of any vehicles or trailers associated with outdoor/portable storage.
- Additionally, 744-508.C of the Ordinance requires outdoor storage areas near protected districts to be screened by a fence between 6 feet and 10 feet in height and to have transitional yard landscaping installed around the perimeter. The applicant has indicated placement of a "chain link fence with privacy slats" that would be installed in between shipping containers on the site (not forming any sort of perimeter around the outdoor storage area) and that required buffer landscaping would also not be added; this would not meet regulations and would also require a variance to be allowed. Additionally, site photography and elevations show the installation of a

freestanding overhead garage door placed between two of the shipping containers that would constitute placement of a fence over 10 feet in height (see Exhibits and Photograph 5). The rendering did not provide a scale but appears to show the overhead door would have a height of around 20 feet; this height would require grant of a variance to be legalized as well.

## 2024UV3017; Site Plan

indicate proposed placement of seven shipping containers that differ from current site context) (Note: seven red dots added by staff onto the long thin rectangles shown on rendering: these rectangles