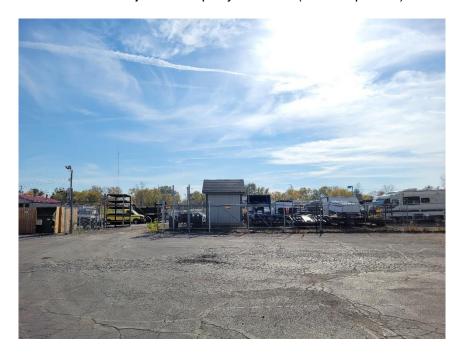

- This business purchases used electronic supplies (breakers, disconnects, transformers, etc.) wholesale for purchase by other business or members of the public. Almost all public purchases are made in small increments of only 1-2 units purchased at a time. Since there is a public-facing sales component on-site and the bulk purchasing/wholesaling is limited to the initial purchase, staff would classify this as a retail sales use allowed within C-5 zoning and not as a wholesaler disallowed by the zoning district.
- VIO24-001297 was opened earlier this year at the property and cited various zoning non-conformities at the site, including but not limited to the placement of inoperable vehicles and commercial trailers, outdoor storage beyond vehicles awaiting repair, and portable storage units placed for more than 30 days (see Exhibits for full list of violations). The notice of violation additionally mentioned the operation of a truck repair use at the property due to the large number of vehicles parked to the east of the building near the Post Road frontage (this would be disallowed given the size of the lot and its proximity to the proposed BRT stop). The applicant initially indicated that while the inoperable vehicles and for-sale trucks were in the process of being removed from the property, the current owner planned to continue renting this parking area to the neighboring business to the south to allow them to place "only completed customer vehicles awaiting pickup" on the subject property. However, they later indicated that no vehicles associated with the southern land use would be placed on-site, and approval of this variance would not allow for placement of any vehicles associated with an automobile repair use.
- The original variance request was narrowly focused on allowing for the continued placement of seven shipping containers and two trailers within the southern side yard of the property. The containers would not encroach into required setback areas or exceed 25% of the gross area of the primary building but would be considered by the Zoning Ordinance to be both outdoor storage (limited within C-5 zoning strictly to cars awaiting repair) and portable storage (limited to 30 consecutive days). Staff confirmed with the petitioner that the trailers parked on-site would be used for the loading and unloading of electronic equipment and would not be utilized for full-time outdoor storage of goods. This is why the trailers are not mentioned within the variance text, and approval of this variance would not allow for full-time placement of any vehicles or trailers associated with outdoor/portable storage.
- Additionally, 744-508.C of the Ordinance requires outdoor storage areas near protected districts to be screened by a fence between 6 feet and 10 feet in height and to have transitional yard landscaping installed around the perimeter. The applicant has indicated placement of a "chain link fence with privacy slats" that would be installed in between shipping containers on the site (not forming any sort of perimeter around the outdoor storage area) and that required buffer landscaping would also not be added; this would not meet regulations and would also require a variance to be allowed. Additionally, site photography and elevations show the installation of a

freestanding overhead garage door placed between two of the shipping containers that would constitute placement of a fence over 10 feet in height (see Exhibits and Photograph 5). The rendering did not provide a scale but appears to show the overhead door would have a height of around 20 feet; this height would require grant of a variance to be legalized as well.

Integrity keeps six shipping containers outside, behind the building.

Container No. 1 contains propane used for the fork truck. The propane is kept in the container rather than a cage to prevent theft. The business is located in a high crime area with many homeless people on the street.

Container No. 2 contains pallets used for shipping. Use of the container keeps the pallets dry and avoids the risk of fire from indoor storage.

Containers Nos. 3 and 4 hold plywood for shipping and shelving needs. Container No. 5 holds wooden shipping crates. Use of the containers avoids the risk of fire from the indoor storage of these materials.

Container No. 6 holds large plastic shipping crates. Because of their size, these cannot be stored in the building without impacting warehouse flow.

2024UV3017