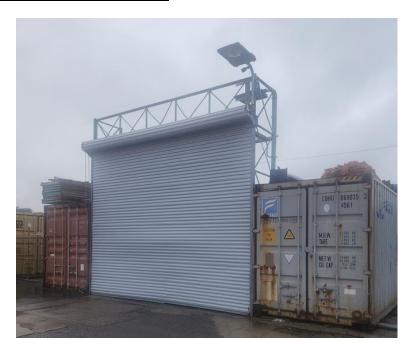

freestanding overhead garage door placed between two of the shipping containers that would constitute placement of a fence over 10 feet in height (see Exhibits and Photograph 5). The rendering did not provide a scale but appears to show the overhead door would have a height of around 20 feet; this height would require grant of a variance to be legalized as well.