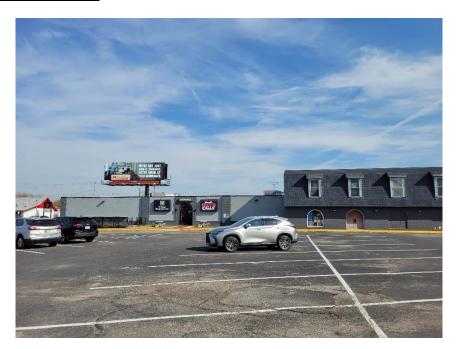

freestanding overhead garage door placed between two of the shipping containers that would constitute placement of a fence over 10 feet in height (see Exhibits and Photograph 5). The rendering did not provide a scale but appears to show the overhead door would have a height of around 20 feet; this height would require grant of a variance to be legalized as well.