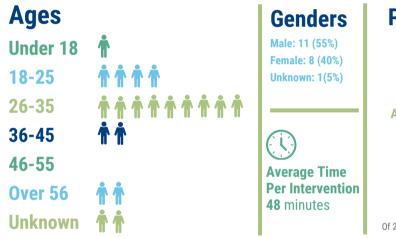

# Dispatch Ages Under 18 18-25 26-35 Dispatch Genders Male 4 Unknown 1

**Average Time Per Dispatch 44** minutes