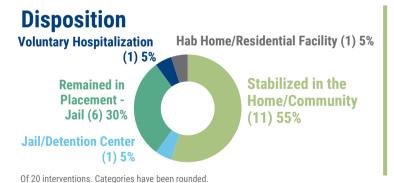

#### **Disposition**

Of 7 dispatches. Categories have been rounded.

Of 5 referrals from 7 dispatches. Categories have been rounded.

This quarter, Liaison responded with law enforcement to 7 out of 7 (100%) of dispatches.

#### 20 total interventions

1 intervention in January | 11 interventions in February | 8 interventions in March