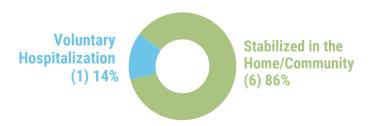

#### **Disposition**

Of 7 dispatches. Categories have been rounded.

Of 5 referrals from 7 dispatches. Categories have been rounded.

This quarter, Liaison responded with law enforcement to 7 out of 7 (100%) of dispatches.