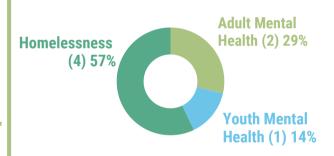

#### **Primary Presenting Issue**

Of 7 dispatches. Categories have been rounded.

#### **Disposition**

Of 7 dispatches. Categories have been rounded.

Of 5 referrals from 7 dispatches. Categories have been rounded.

This quarter, Liaison responded with law enforcement to 7 out of 7 (100%) of dispatches.