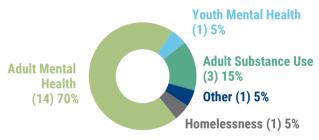

#### **Primary Presenting Issue**

Of 20 interventions. Categories have been rounded.

Of 13 referrals from 20 interventions. Categories have been rounded.

This quarter, Liaison responded without law enforcement to 6 out of 20 (30%) of interventions. There was probable cause to arrest in 1 out of 20 (5%) of interventions. 0 out of 1 (0%) interventions where probable cause was present were diverted from arrest; this was due to mandatory arrest policy.