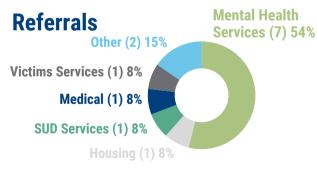

#### **Primary Presenting Issue**

Of 20 interventions. Categories have been rounded.

Of 13 referrals from 20 interventions. Categories have been rounded.

This quarter, Liaison responded without law enforcement to 6 out of 20 (30%) of interventions. There was probable cause to arrest in 1 out of 20 (5%) of interventions. 0 out of 1 (0%) interventions where probable cause was present were diverted from arrest; this was due to mandatory arrest policy.