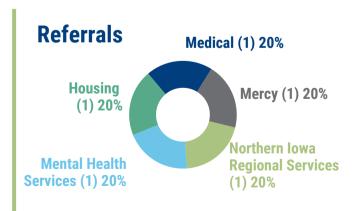

#### **Disposition**

Of 7 dispatches. Categories have been rounded.

Of 5 referrals from 7 dispatches. Categories have been rounded.

This quarter, Liaison responded with law enforcement to 7 out of 7 (100%) of dispatches.

#### **Primary Presenting Issue**

Of 20 interventions. Categories have been rounded.

Of 13 referrals from 20 interventions. Categories have been rounded.

This quarter, Liaison responded without law enforcement to 6 out of 20 (30%) of interventions. There was probable cause to arrest in 1 out of 20 (5%) of interventions. 0 out of 1 (0%) interventions where probable cause was present were diverted from arrest; this was due to mandatory arrest policy.