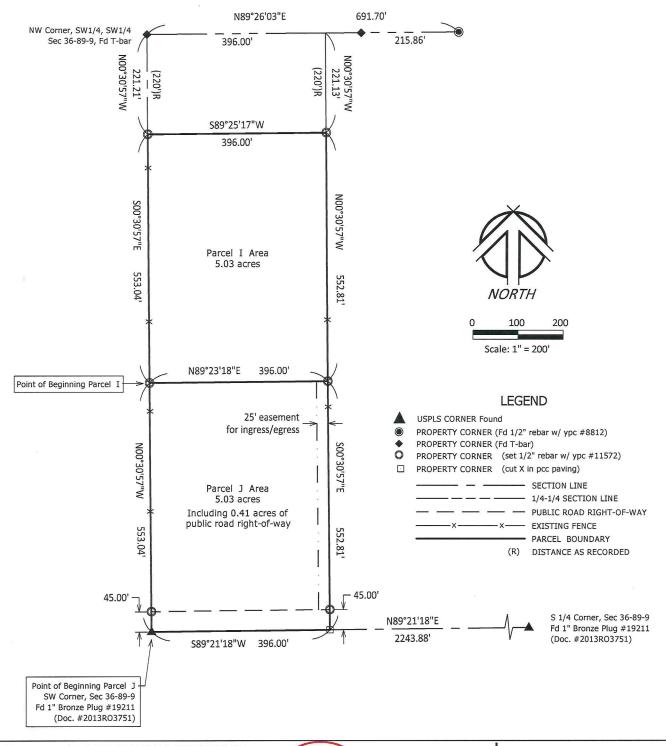

Lawrence G. Crawford PE & PLS CRAWFORD ENGINEERING & SURVEYING, INC., INDEPENDENCE, IOWA (319)334-7077

Plat of Survey of Parcel I and Parcel J in the Southwest ¼ of the Southwest ¼ of Section 36, Township 89 North, Range 9 West of the 5th Principal Meridian, Buchanan County, Iowa.

Parcel I Legal Description: Commencing at the Southwest Corner of Section 36; thence N00°30'57"W, 553.04 feet along the west line of the Southwest ¼ of the Southwest ¼ of Section 36 to the Point of Beginning of Parcel I; thence N89°23'18"E, 396.00 feet; thence N00°30'57"W, 552.81 feet; thence S89°25'17"W, 396.00 feet to the west line of the Southwest ¼ of Section 36; thence S00°30'57"E, 553.04 feet along said west line to the Point of Beginning of Parcel I.

Parcel J Legal Description: Beginning at the Southwest Corner of Section 36; thence N00°30'57"W, 553.04 feet along the west line of the Southwest ¼ of the Southwest ¼ of Section 36; thence N89°23'18"E, 396.00 feet; thence S00°30'57"E, 552.81 feet to the south line of the Southwest ¼ of the Southwest ¼ of Section 36; thence S89°21'18"W, 396.00 feet to the Point of Beginning. Parcel J is subject to an easement 25 feet in width, parallel to and lying westerly of, the east line of Parcel J. Easement is for ingress and egress to Parcel I.