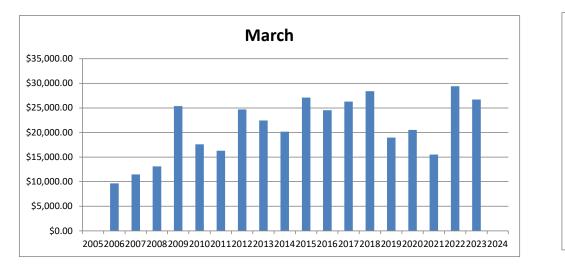

\$5,000.00

\$0.00

| Fiscal Year |              | June        | March       | December    | September            |
|-------------|--------------|-------------|-------------|-------------|----------------------|
| 2005        | \$9,816.80   | \$9,812.95  | \$3.85      | \$0.00      | \$0.00               |
| 2006        | \$49,139.44  | \$14,474.18 | \$9,661.26  | \$11,347.63 | \$13,656.37          |
| 2007        | \$63,562.59  | \$18,914.35 | \$11,476.15 | \$15,553.51 | \$17,618.58          |
| 2008        | \$85,470.00  | \$29,602.65 | \$13,104.77 | \$17,102.47 | \$25,660.11          |
| 2009        | \$86,997.40  | \$21,566.65 | \$25,366.53 | \$6,246.73  | \$33,817.49          |
| 2010        | \$79,915.29  | \$14,666.40 | \$17,594.36 | \$26,087.88 | \$21,566.65          |
| 2011        | \$74,445.92  | \$11,006.60 | \$16,289.14 | \$26,696.53 | \$20,453.65          |
| 2012        | \$65,450.90  | \$20,842.50 | \$24,696.77 | \$19,908.63 | \$3.00               |
| 2013        | \$94,222.10  | \$17,374.56 | \$22,424.36 | \$30,723.35 | \$23 <i>,</i> 699.83 |
| 2014        | \$103,205.97 | \$17,624.25 | \$20,173.37 | \$35,943.18 | \$29 <i>,</i> 465.17 |
| 2015        | \$110,556.53 | \$19,974.71 | \$27,093.78 | \$33,662.09 | \$29 <i>,</i> 825.95 |
| 2016        | \$106,089.83 | \$13,987.05 | \$24,528.07 | \$36,269.10 | \$31,305.61          |
| 2017        | \$103,158.44 | \$18,443.60 | \$26,277.23 | \$31,949.26 | \$26 <i>,</i> 488.35 |
| 2018        | \$108,476.27 | \$16,234.19 | \$28,408.24 | \$33,880.91 | \$29 <i>,</i> 952.93 |
| 2019        | \$72,999.36  | \$0.00      | \$18,980.57 | \$28,010.29 | \$26,008.50          |
| 2020        | \$72,601.41  | \$1,279.04  | \$20,531.63 | \$27,822.62 | \$22,968.12          |
| 2021        | \$85,808.31  | \$14,131.04 | \$15,520.33 | \$31,315.27 | \$24,841.67          |
| 2022        | \$114,591.51 | \$18,778.14 | \$29,409.96 | \$39,990.45 | \$26 <i>,</i> 412.96 |
| 2023        | \$128,780.85 | \$21,618.55 | \$26,715.39 | \$41,823.63 | \$38,623.28          |
| 2024        | \$73,103.64  |             |             | \$41,721.68 | \$31 <i>,</i> 381.96 |
| 2025        | \$0.00       |             |             |             |                      |
| 2026        | \$0.00       |             |             |             |                      |