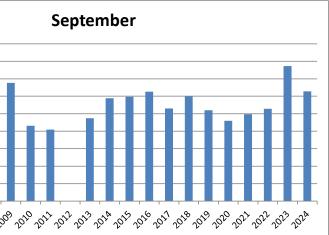

\$5,000.00

\$0.00

| Fiscal Year |              | June        | March       | December    | September            |
|-------------|--------------|-------------|-------------|-------------|----------------------|
| 2005        | \$9,816.80   | \$9,812.95  | \$3.85      | \$0.00      | \$0.00               |
| 2006        | \$49,139.44  | \$14,474.18 | \$9,661.26  | \$11,347.63 | \$13,656.37          |
| 2007        | \$63,562.59  | \$18,914.35 | \$11,476.15 | \$15,553.51 | \$17,618.58          |
| 2008        | \$85,470.00  | \$29,602.65 | \$13,104.77 | \$17,102.47 | \$25,660.11          |
| 2009        | \$86,997.40  | \$21,566.65 | \$25,366.53 | \$6,246.73  | \$33,817.49          |
| 2010        | \$79,915.29  | \$14,666.40 | \$17,594.36 | \$26,087.88 | \$21,566.65          |
| 2011        | \$74,445.92  | \$11,006.60 | \$16,289.14 | \$26,696.53 | \$20,453.65          |
| 2012        | \$65,450.90  | \$20,842.50 | \$24,696.77 | \$19,908.63 | \$3.00               |
| 2013        | \$94,222.10  | \$17,374.56 | \$22,424.36 | \$30,723.35 | \$23 <i>,</i> 699.83 |
| 2014        | \$103,205.97 | \$17,624.25 | \$20,173.37 | \$35,943.18 | \$29 <i>,</i> 465.17 |
| 2015        | \$110,556.53 | \$19,974.71 | \$27,093.78 | \$33,662.09 | \$29 <i>,</i> 825.95 |
| 2016        | \$106,089.83 | \$13,987.05 | \$24,528.07 | \$36,269.10 | \$31,305.61          |
| 2017        | \$103,158.44 | \$18,443.60 | \$26,277.23 | \$31,949.26 | \$26 <i>,</i> 488.35 |
| 2018        | \$108,476.27 | \$16,234.19 | \$28,408.24 | \$33,880.91 | \$29 <i>,</i> 952.93 |
| 2019        | \$72,999.36  | \$0.00      | \$18,980.57 | \$28,010.29 | \$26,008.50          |
| 2020        | \$72,601.41  | \$1,279.04  | \$20,531.63 | \$27,822.62 | \$22,968.12          |
| 2021        | \$85,808.31  | \$14,131.04 | \$15,520.33 | \$31,315.27 | \$24,841.67          |
| 2022        | \$114,591.51 | \$18,778.14 | \$29,409.96 | \$39,990.45 | \$26 <i>,</i> 412.96 |
| 2023        | \$128,780.85 | \$21,618.55 | \$26,715.39 | \$41,823.63 | \$38,623.28          |
| 2024        | \$73,103.64  |             |             | \$41,721.68 | \$31 <i>,</i> 381.96 |
| 2025        | \$0.00       |             |             |             |                      |
| 2026        | \$0.00       |             |             |             |                      |