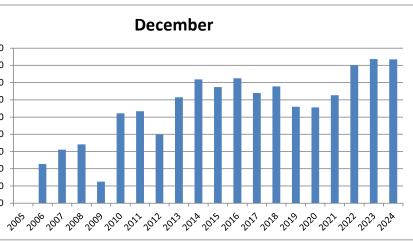

\$5,000.00

\$0.00

| Fiscal Year |              | June        | March       | December    | September            |
|-------------|--------------|-------------|-------------|-------------|----------------------|
| 2005        | \$9,816.80   | \$9,812.95  | \$3.85      | \$0.00      | \$0.00               |
| 2006        | \$49,139.44  | \$14,474.18 | \$9,661.26  | \$11,347.63 | \$13,656.37          |
| 2007        | \$63,562.59  | \$18,914.35 | \$11,476.15 | \$15,553.51 | \$17,618.58          |
| 2008        | \$85,470.00  | \$29,602.65 | \$13,104.77 | \$17,102.47 | \$25,660.11          |
| 2009        | \$86,997.40  | \$21,566.65 | \$25,366.53 | \$6,246.73  | \$33,817.49          |
| 2010        | \$79,915.29  | \$14,666.40 | \$17,594.36 | \$26,087.88 | \$21,566.65          |
| 2011        | \$74,445.92  | \$11,006.60 | \$16,289.14 | \$26,696.53 | \$20,453.65          |
| 2012        | \$65,450.90  | \$20,842.50 | \$24,696.77 | \$19,908.63 | \$3.00               |
| 2013        | \$94,222.10  | \$17,374.56 | \$22,424.36 | \$30,723.35 | \$23 <i>,</i> 699.83 |
| 2014        | \$103,205.97 | \$17,624.25 | \$20,173.37 | \$35,943.18 | \$29 <i>,</i> 465.17 |
| 2015        | \$110,556.53 | \$19,974.71 | \$27,093.78 | \$33,662.09 | \$29 <i>,</i> 825.95 |
| 2016        | \$106,089.83 | \$13,987.05 | \$24,528.07 | \$36,269.10 | \$31,305.61          |
| 2017        | \$103,158.44 | \$18,443.60 | \$26,277.23 | \$31,949.26 | \$26 <i>,</i> 488.35 |
| 2018        | \$108,476.27 | \$16,234.19 | \$28,408.24 | \$33,880.91 | \$29 <i>,</i> 952.93 |
| 2019        | \$72,999.36  | \$0.00      | \$18,980.57 | \$28,010.29 | \$26,008.50          |
| 2020        | \$72,601.41  | \$1,279.04  | \$20,531.63 | \$27,822.62 | \$22,968.12          |
| 2021        | \$85,808.31  | \$14,131.04 | \$15,520.33 | \$31,315.27 | \$24,841.67          |
| 2022        | \$114,591.51 | \$18,778.14 | \$29,409.96 | \$39,990.45 | \$26 <i>,</i> 412.96 |
| 2023        | \$128,780.85 | \$21,618.55 | \$26,715.39 | \$41,823.63 | \$38,623.28          |
| 2024        | \$73,103.64  |             |             | \$41,721.68 | \$31 <i>,</i> 381.96 |
| 2025        | \$0.00       |             |             |             |                      |
| 2026        | \$0.00       |             |             |             |                      |