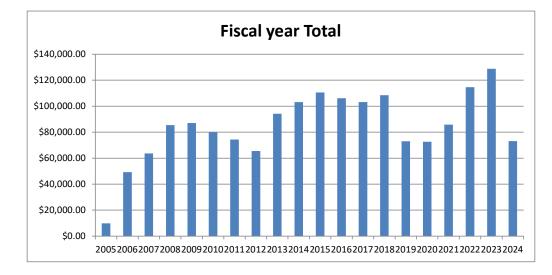

\$5,000.00

\$0.00

| Fiscal Year |              | June        | March       | December    | September            |
|-------------|--------------|-------------|-------------|-------------|----------------------|
| 2005        | \$9,816.80   | \$9,812.95  | \$3.85      | \$0.00      | \$0.00               |
| 2006        | \$49,139.44  | \$14,474.18 | \$9,661.26  | \$11,347.63 | \$13,656.37          |
| 2007        | \$63,562.59  | \$18,914.35 | \$11,476.15 | \$15,553.51 | \$17,618.58          |
| 2008        | \$85,470.00  | \$29,602.65 | \$13,104.77 | \$17,102.47 | \$25,660.11          |
| 2009        | \$86,997.40  | \$21,566.65 | \$25,366.53 | \$6,246.73  | \$33,817.49          |
| 2010        | \$79,915.29  | \$14,666.40 | \$17,594.36 | \$26,087.88 | \$21,566.65          |
| 2011        | \$74,445.92  | \$11,006.60 | \$16,289.14 | \$26,696.53 | \$20,453.65          |
| 2012        | \$65,450.90  | \$20,842.50 | \$24,696.77 | \$19,908.63 | \$3.00               |
| 2013        | \$94,222.10  | \$17,374.56 | \$22,424.36 | \$30,723.35 | \$23 <i>,</i> 699.83 |
| 2014        | \$103,205.97 | \$17,624.25 | \$20,173.37 | \$35,943.18 | \$29 <i>,</i> 465.17 |
| 2015        | \$110,556.53 | \$19,974.71 | \$27,093.78 | \$33,662.09 | \$29 <i>,</i> 825.95 |
| 2016        | \$106,089.83 | \$13,987.05 | \$24,528.07 | \$36,269.10 | \$31,305.61          |
| 2017        | \$103,158.44 | \$18,443.60 | \$26,277.23 | \$31,949.26 | \$26 <i>,</i> 488.35 |
| 2018        | \$108,476.27 | \$16,234.19 | \$28,408.24 | \$33,880.91 | \$29 <i>,</i> 952.93 |
| 2019        | \$72,999.36  | \$0.00      | \$18,980.57 | \$28,010.29 | \$26,008.50          |
| 2020        | \$72,601.41  | \$1,279.04  | \$20,531.63 | \$27,822.62 | \$22,968.12          |
| 2021        | \$85,808.31  | \$14,131.04 | \$15,520.33 | \$31,315.27 | \$24,841.67          |
| 2022        | \$114,591.51 | \$18,778.14 | \$29,409.96 | \$39,990.45 | \$26 <i>,</i> 412.96 |
| 2023        | \$128,780.85 | \$21,618.55 | \$26,715.39 | \$41,823.63 | \$38,623.28          |
| 2024        | \$73,103.64  |             |             | \$41,721.68 | \$31 <i>,</i> 381.96 |
| 2025        | \$0.00       |             |             |             |                      |
| 2026        | \$0.00       |             |             |             |                      |