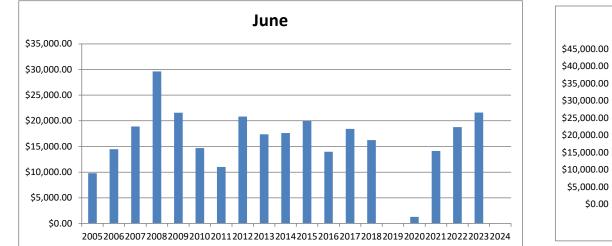

\$5,000.00

\$0.00

| Fiscal Year |              | June        | March       | December    | September            |
|-------------|--------------|-------------|-------------|-------------|----------------------|
| 2005        | \$9,816.80   | \$9,812.95  | \$3.85      | \$0.00      | \$0.00               |
| 2006        | \$49,139.44  | \$14,474.18 | \$9,661.26  | \$11,347.63 | \$13,656.37          |
| 2007        | \$63,562.59  | \$18,914.35 | \$11,476.15 | \$15,553.51 | \$17,618.58          |
| 2008        | \$85,470.00  | \$29,602.65 | \$13,104.77 | \$17,102.47 | \$25,660.11          |
| 2009        | \$86,997.40  | \$21,566.65 | \$25,366.53 | \$6,246.73  | \$33,817.49          |
| 2010        | \$79,915.29  | \$14,666.40 | \$17,594.36 | \$26,087.88 | \$21,566.65          |
| 2011        | \$74,445.92  | \$11,006.60 | \$16,289.14 | \$26,696.53 | \$20,453.65          |
| 2012        | \$65,450.90  | \$20,842.50 | \$24,696.77 | \$19,908.63 | \$3.00               |
| 2013        | \$94,222.10  | \$17,374.56 | \$22,424.36 | \$30,723.35 | \$23 <i>,</i> 699.83 |
| 2014        | \$103,205.97 | \$17,624.25 | \$20,173.37 | \$35,943.18 | \$29 <i>,</i> 465.17 |
| 2015        | \$110,556.53 | \$19,974.71 | \$27,093.78 | \$33,662.09 | \$29 <i>,</i> 825.95 |
| 2016        | \$106,089.83 | \$13,987.05 | \$24,528.07 | \$36,269.10 | \$31,305.61          |
| 2017        | \$103,158.44 | \$18,443.60 | \$26,277.23 | \$31,949.26 | \$26 <i>,</i> 488.35 |
| 2018        | \$108,476.27 | \$16,234.19 | \$28,408.24 | \$33,880.91 | \$29 <i>,</i> 952.93 |
| 2019        | \$72,999.36  | \$0.00      | \$18,980.57 | \$28,010.29 | \$26,008.50          |
| 2020        | \$72,601.41  | \$1,279.04  | \$20,531.63 | \$27,822.62 | \$22,968.12          |
| 2021        | \$85,808.31  | \$14,131.04 | \$15,520.33 | \$31,315.27 | \$24,841.67          |
| 2022        | \$114,591.51 | \$18,778.14 | \$29,409.96 | \$39,990.45 | \$26 <i>,</i> 412.96 |
| 2023        | \$128,780.85 | \$21,618.55 | \$26,715.39 | \$41,823.63 | \$38,623.28          |
| 2024        | \$73,103.64  |             |             | \$41,721.68 | \$31 <i>,</i> 381.96 |
| 2025        | \$0.00       |             |             |             |                      |
| 2026        | \$0.00       |             |             |             |                      |