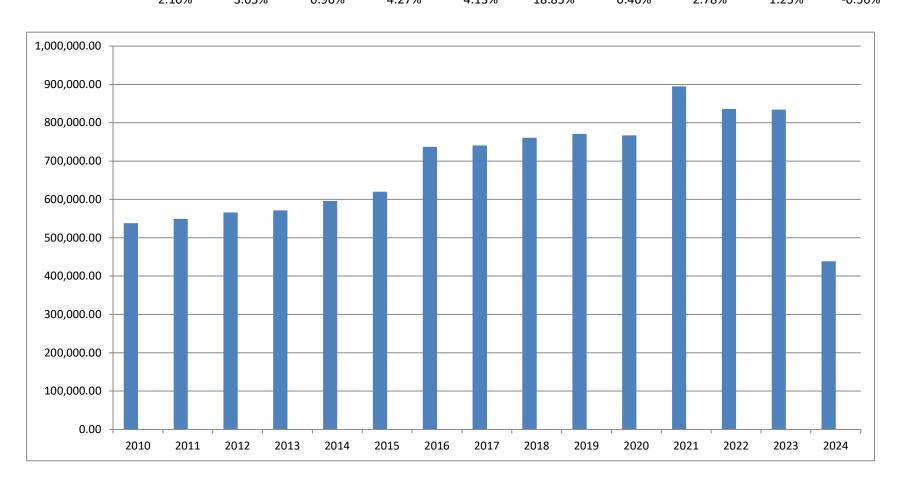

## **Road Use Tax**

| Date      | 2010        | 2011        | 2012        | 2013        | 2014        | 2015        | 2016        | 2017        | 2018        | 2019        | 2020        | 2021         | 2022         | 2023        | 2024        |              |
|-----------|-------------|-------------|-------------|-------------|-------------|-------------|-------------|-------------|-------------|-------------|-------------|--------------|--------------|-------------|-------------|--------------|
| July      | \$41,037.39 | \$33,563.76 | \$46,361.35 | \$41,737.51 | \$48,857.51 | \$46,029.85 | \$61,344.66 | \$55,523.12 | \$77,294.17 | \$56,896.45 | \$61,585.46 | \$100,305.47 | \$93,325.04  | \$64,167.18 | \$68,150.15 | \$438,561.49 |
| August    | \$45,286.67 | \$61,823.72 | \$59,679.07 | \$62,690.50 | \$57,849.37 | \$67,677.70 | \$82,638.07 | \$81,589.18 | \$79,883.57 | \$90,207.17 | \$86,210.34 | \$63,129.85  | \$55,427.05  | \$61,868.13 | \$67,429.25 | 834,474.69   |
| September | \$43,631.12 | \$58,287.95 | \$55,570.60 | \$57,035.70 | \$53,707.62 | \$47,577.55 | \$73,297.61 | \$76,940.37 | \$78,000.63 | \$86,555.55 | \$85,719.06 | \$84,727.36  | \$100,895.65 | \$95,100.54 | \$94,741.29 | 90.28%       |
| October   | \$58,332.23 | \$42,969.76 | \$43,756.42 | \$46,088.21 | \$63,143.71 | \$66,074.33 | \$56,066.41 | \$59,309.96 | \$51,281.69 | \$53,475.98 | \$74,156.99 | \$51,594.98  | \$67,361.57  | \$69,846.31 | \$68,080.97 |              |
| November  | \$47,892.78 | \$50,688.41 | \$48,958.71 | \$43,945.83 | \$45,112.24 | \$51,146.76 | \$63,776.02 | \$66,555.57 | \$68,909.98 | \$66,888.55 | \$65,445.81 | \$74,294.17  | \$53,224.64  | \$65,955.00 | \$67,123.01 |              |
| December  | \$39,159.56 | \$44,344.71 | \$43,790.91 | \$46,458.65 | \$47,013.08 | \$44,808.48 | \$64,374.41 | \$55,165.70 | \$59,754.12 | \$67,719.99 | \$47,280.88 | \$73,166.40  | \$60,383.85  | \$71,101.99 | \$73,036.82 |              |
| January   | \$42,304.70 | \$45,660.80 | \$44,403.02 | \$46,301.76 | \$46,579.00 | \$53,595.51 | \$53,653.68 | \$66,575.55 | \$49,770.30 | \$65,093.24 | \$81,114.50 | \$69,018.05  | \$68,732.59  | \$60,058.41 |             |              |
| February  | \$49,080.48 | \$53,060.66 | \$52,723.77 | \$49,749.13 | \$56,638.97 | \$52,320.31 | \$61,664.78 | \$69,649.45 | \$83,872.94 | \$64,507.29 | \$73,603.23 | \$52,144.83  | \$66,720.50  | \$69,336.15 |             |              |
| March     | \$49,753.48 | \$54,582.30 | \$53,654.52 | \$62,633.65 | \$55,977.45 | \$54,365.57 | \$63,261.00 | \$58,799.74 | \$53,131.77 | \$52,541.43 | \$30,241.75 | \$25,824.54  | \$37,871.40  | \$40,228.42 |             |              |
| April     | \$42,059.89 | \$38,774.39 | \$46,306.18 | \$41,804.68 | \$37,957.98 | \$42,868.03 | \$43,874.84 | \$41,787.35 | \$29,014.69 | \$32,469.59 | \$69,480.77 | \$160,329.65 | \$90,701.50  | \$67,929.70 |             |              |
| May       | \$43,285.48 | \$46,019.83 | \$44,082.41 | \$27,009.22 | \$27,982.63 | \$26,956.23 | \$47,220.62 | \$46,911.99 | \$71,660.52 | \$71,924.45 | \$56,316.20 | \$60,791.27  | \$34,824.76  | \$75,267.50 |             |              |
| June      | \$34,020.91 | \$19,353.63 | \$26,594.71 | \$45,884.44 | \$54,907.88 | \$66,939.25 | \$66,101.77 | \$61,833.17 | \$58,628.42 | \$62,442.33 | \$35,704.96 | \$77,558.40  | \$106,337.00 | \$93,615.36 |             |              |
|           | 537,854.69  | 549,129.92  | 565,881.67  | 571,339.28  | 595,727.44  | 620,359.57  | 737,273.87  | 740,641.15  | 761,202.80  | 770,722.02  | 766,859.95  | 894,905.97   | 835,805.55   | 834,474.69  | 438,561.49  |              |
|           |             | 2.10%       | 3.05%       | 0.96%       | 4.27%       | 4.13%       | 18.85%      | 0.46%       | 2.78%       | 1.25%       | -0.50%      | 16.70%       | -6.60%       | -0.16%      | -47.44%     | 4.91%        |