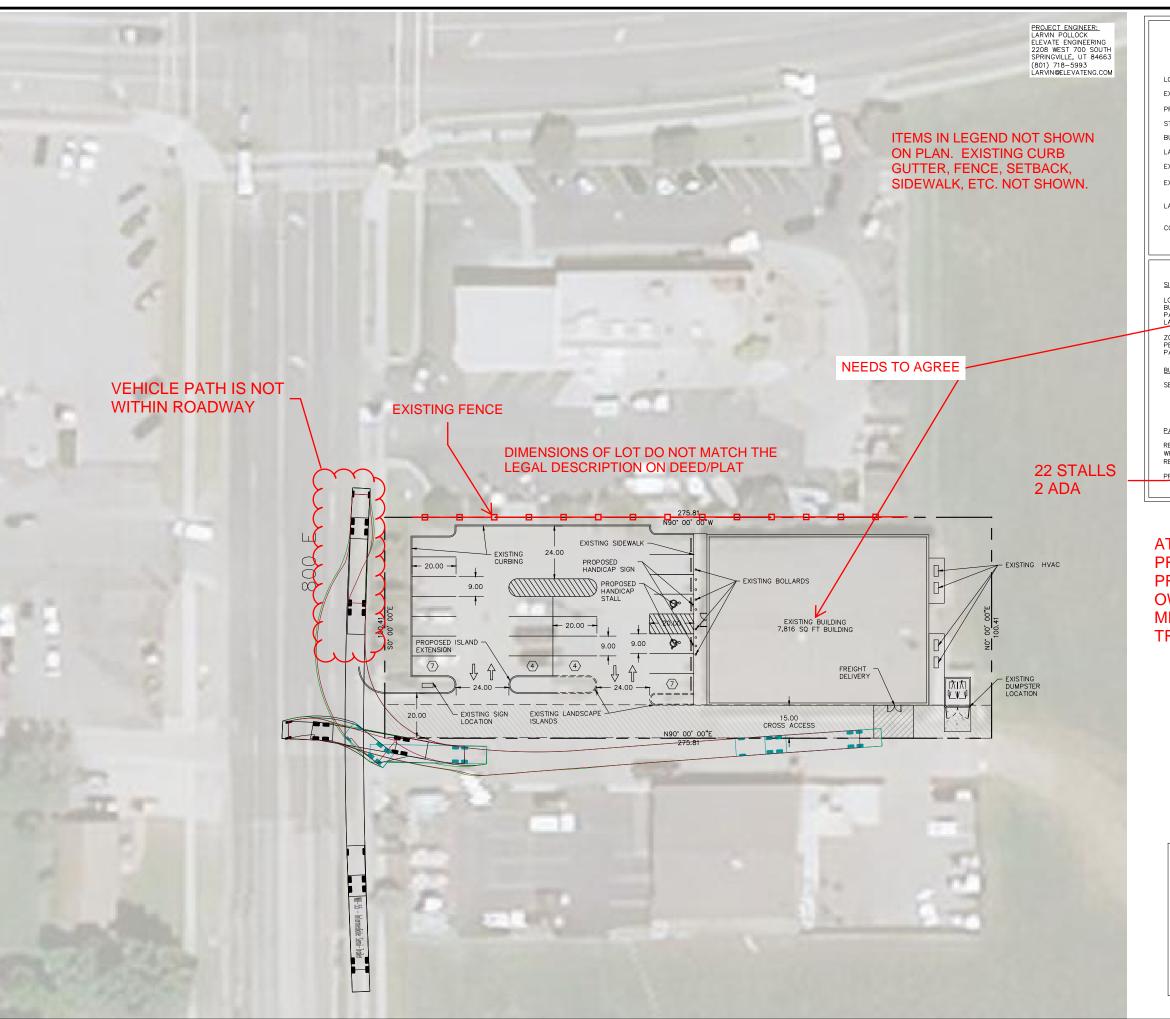

LOT LINES (PROPERTY) EXISTING CURB AND GUTTER LANDSCAPE SETBACK EXISTING ASPHALT EXISTING SIDEWALK

LANDSCAPE AREA CONCRETE AREA

SITE DATA LOT AREA: BUILDING AREA: PAVEMENT AREA: LANDSCAPE AREA: 27,878 7,400 XX,XXX XX,XXX ZONING: C-1 (COMMERCIAL) PERMITTED USE PARCEL ID#: 33101760430000

BUILDING DATA

SETBACKS:
FRONT=0 FEET
REAR=0 FEET
SIDE=0 FEET

PARKING TABULATION

REQUIRED: 1 SPACE FOR EACH 250 SQFT OF FLOOR SPACE WHERE BUSINESS IS TRANSACTED (EXCLUDES STORAGE, RESTROOMS, OFFICE, ETC.)

PROVIDED: 32 STALLS
1 ADA STALLS

AT THE TIME OF PREPARATION THIS PROPERTY IS UNDER THE **OWNERSHIP OF THE** MICHAEL KEVIN MURPHY TRUST.

\\Mac\Home\Elevate Engineering Dropbox\Utah\Leading Tech Utah\Leading Tech — O'Reilly Hyrum\LT OREILLY HYRUM 1A.dwg — 🕒 Apr 13, 2022—4:05pn