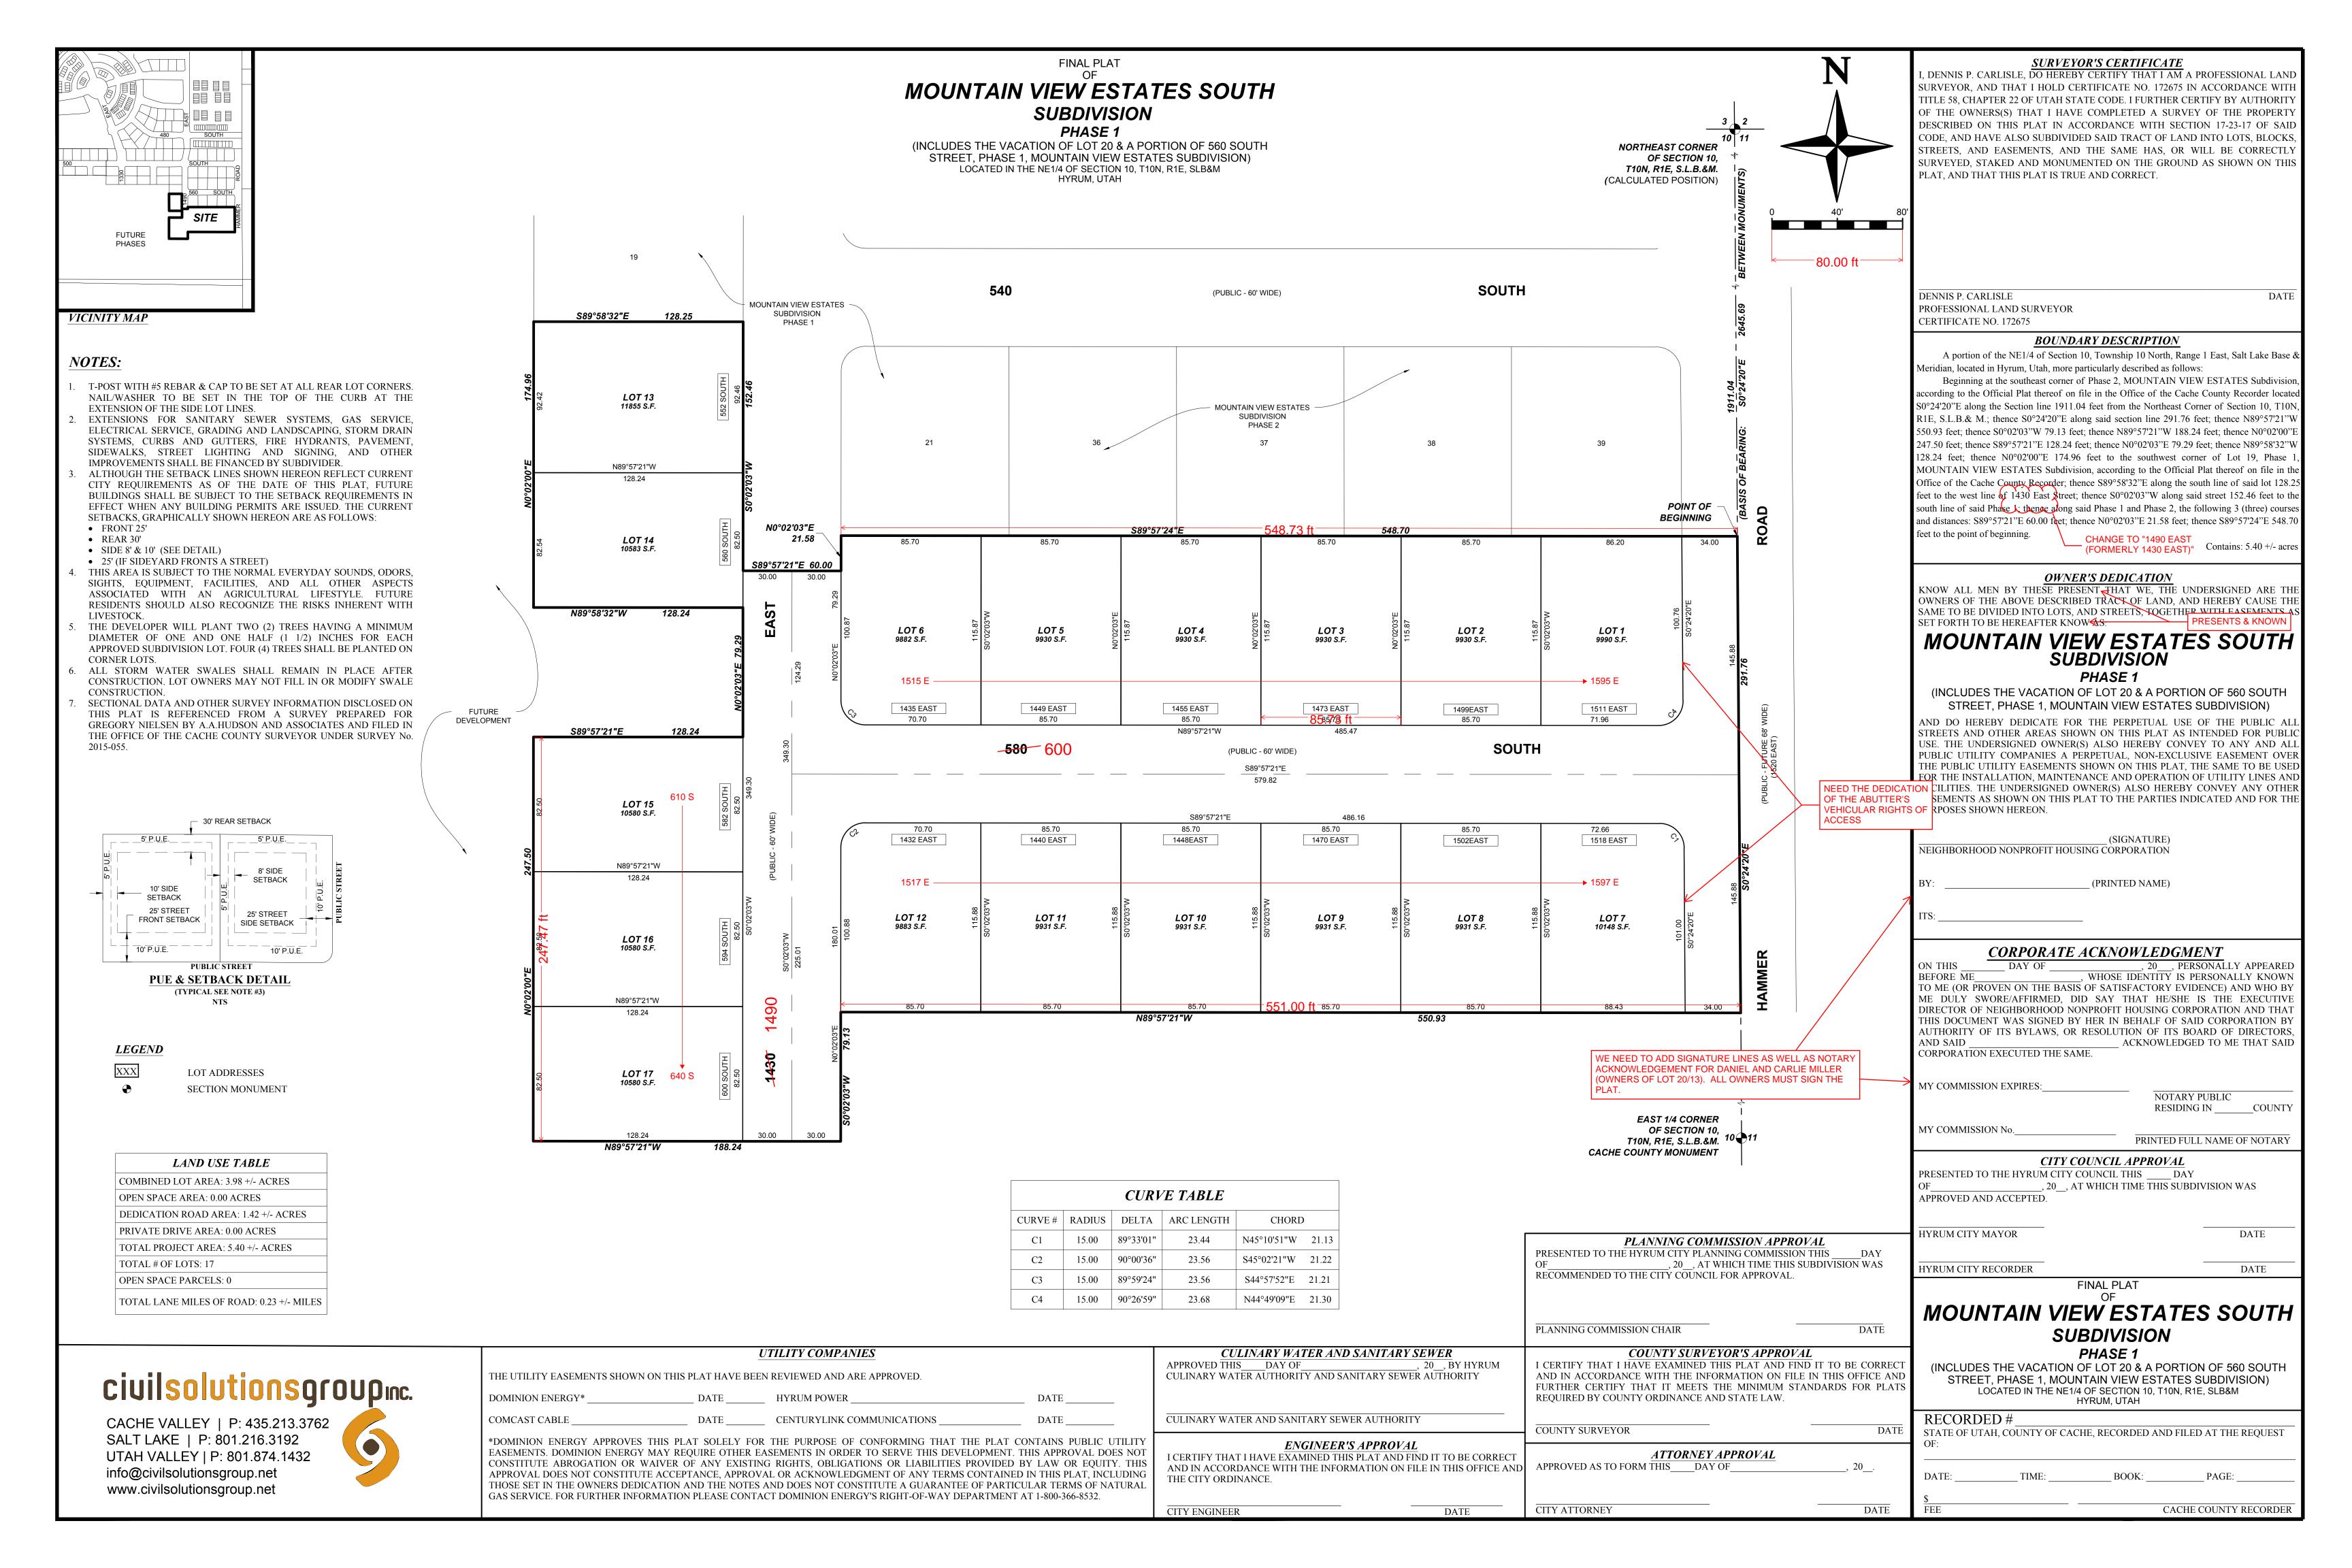

## MOUNTAIN VIEW ESTATES SOUTH PHASE 1 – FINAL PLAT 600 SOUTH 1490 EAST CITY COUNCIL MEETING

**APRIL 15, 2021** 

Summary: Neighborhood Housing Solutions is seeking Final Plat approval for Phase 1 of their Mountain View Estates South development. This proposes 17 single family lots to be built on approximately 5.4 acres. This phase is located between 1400 East and 1600 East (Hammer Road), and 550 South and 650 South.

## **UTILITIES**:

Power: To be constructed with development Culinary: To be constructed with development Sewer: To be constructed with development Irrigation: To be constructed with development

PARKING & ROADS: A vacation of a portion of a previously dedicated road will be required to enable this design. A public hearing must be held for the vacation to be allowed. Neighborhood Housing Solutions needs to update plat with a note to dedicate vehicular access rights along 700 S.

NOTES: Addresses and street numbers to be corrected to City standards. Need to include signatures for all land owners including the owners of Lot 13 (formerly Lot 20 of Phase 1).