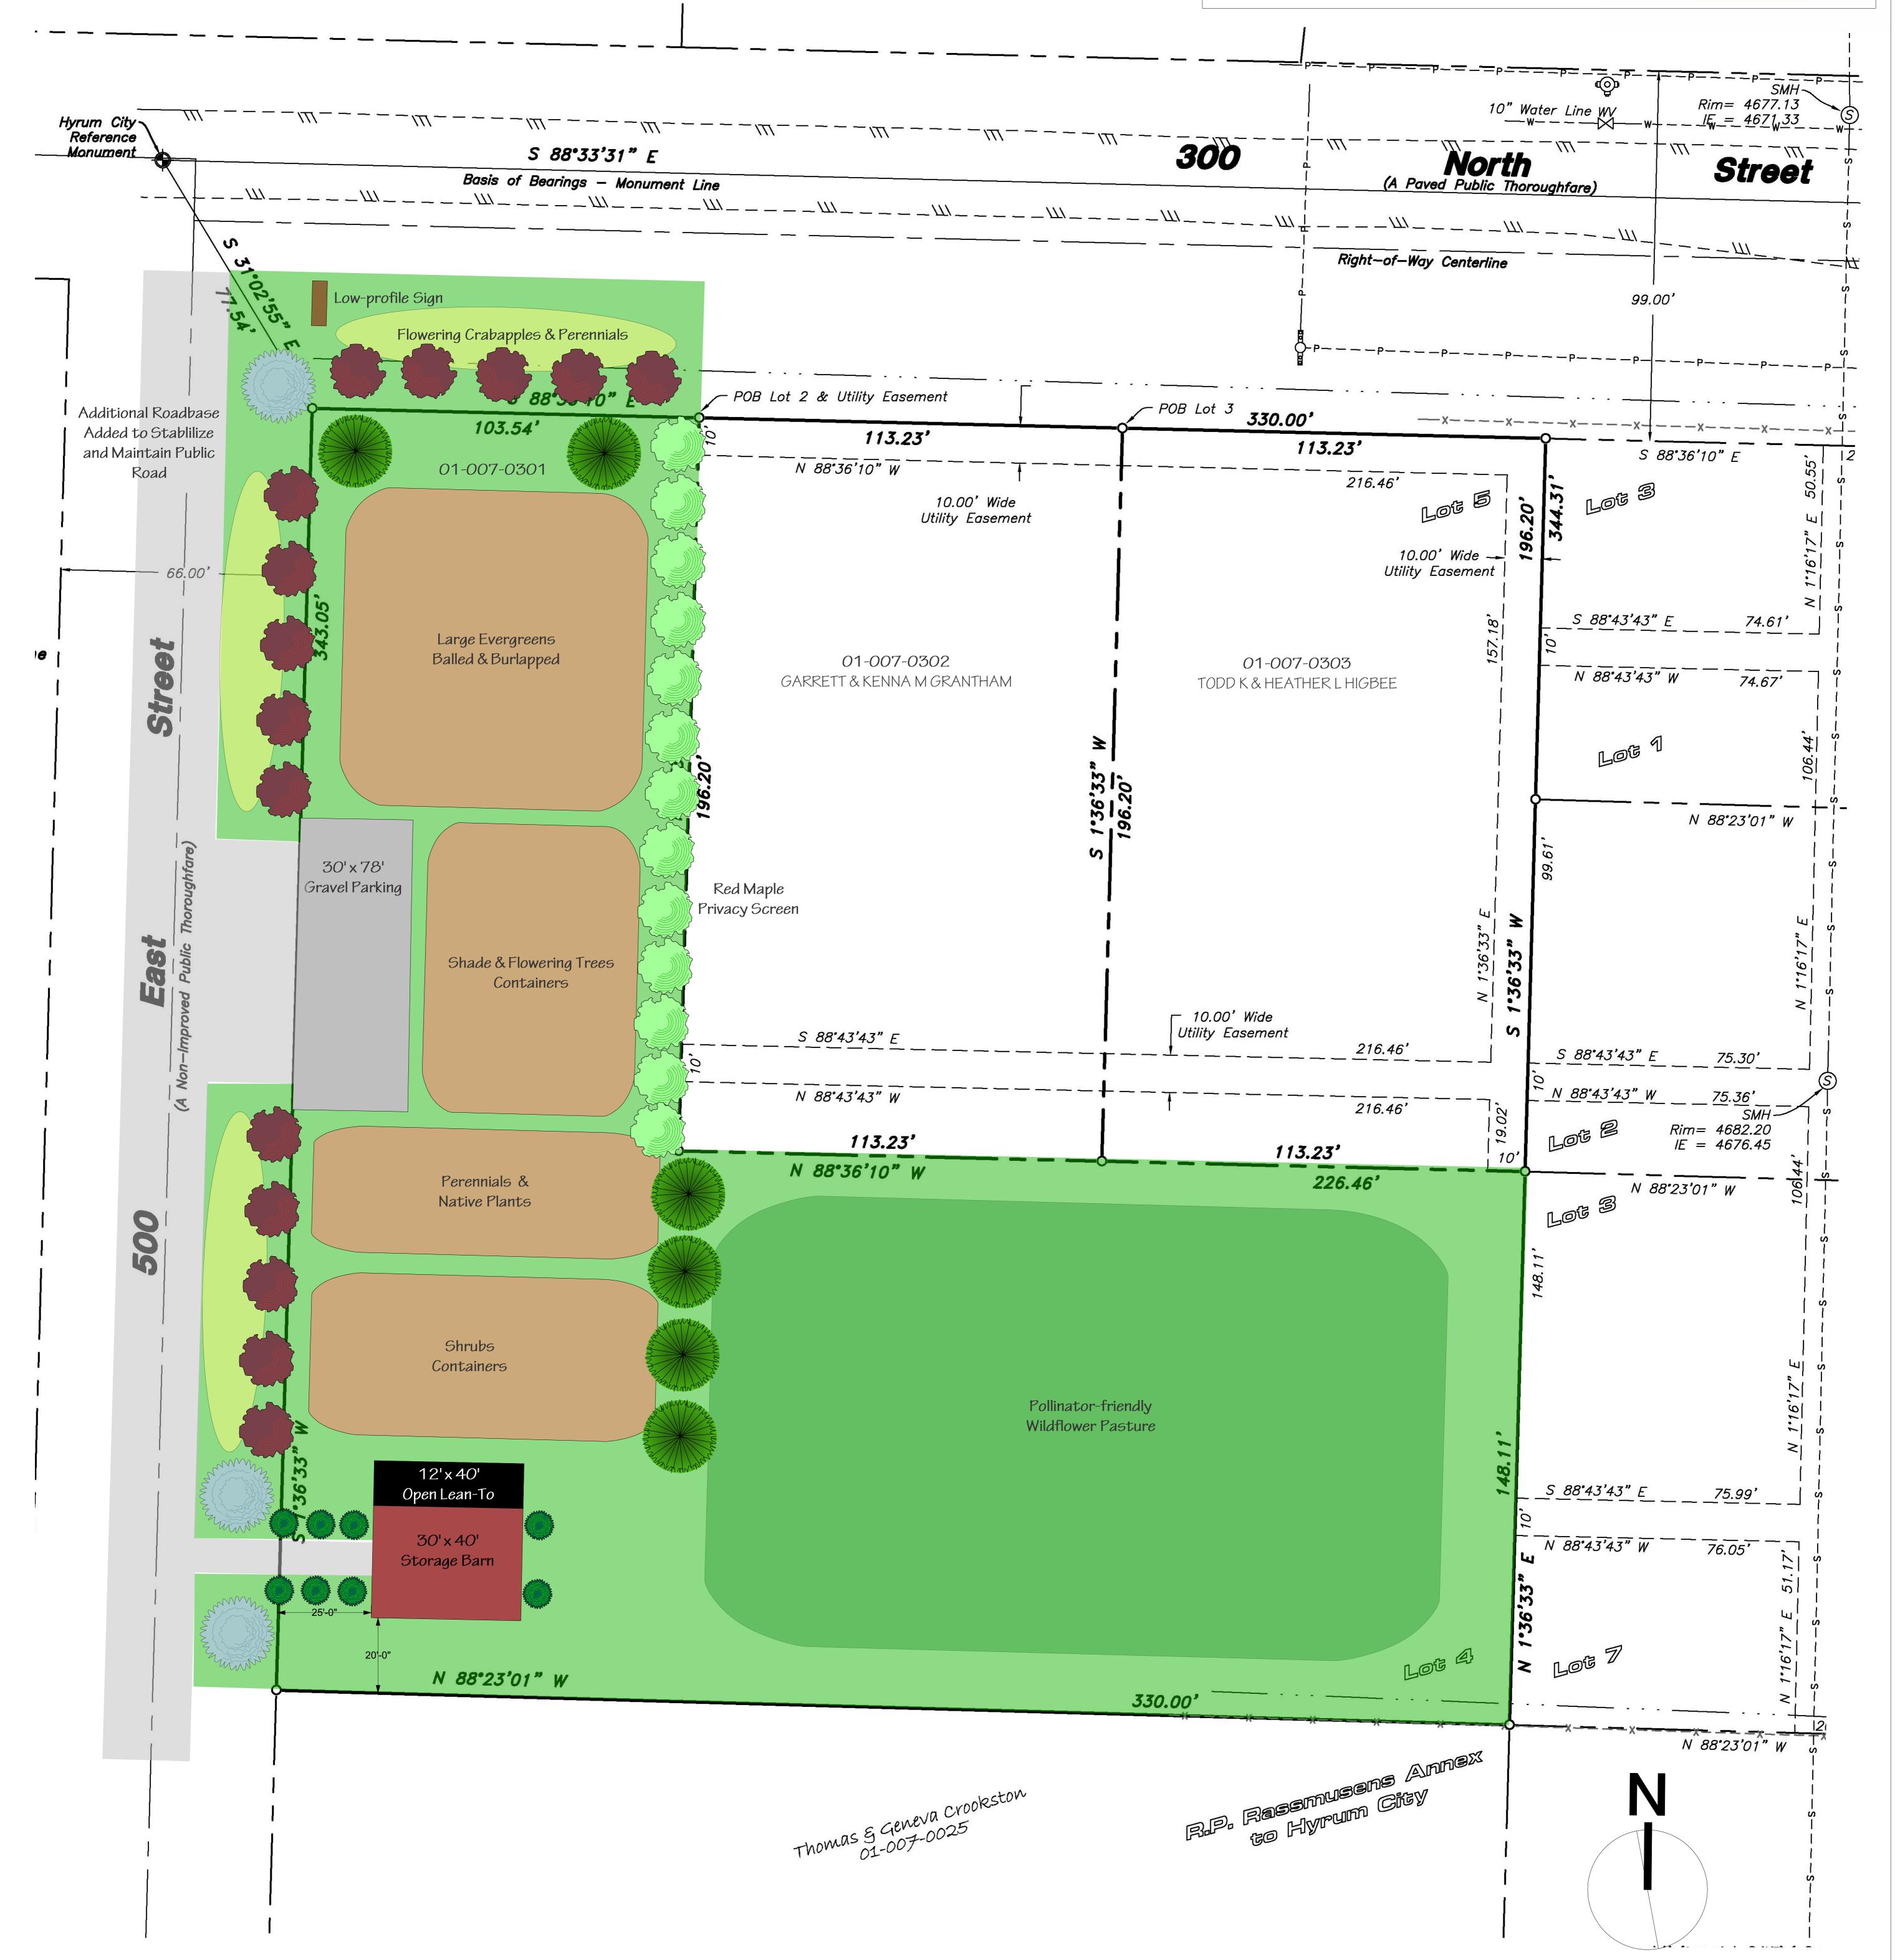

## JARED IMBLER/CACHE VALLEY NURSERY – SITE PLAN 514 E 300 NORTH

**UTILITIES**:

Power: N/A

Culinary: Available

Sewer: N/A Irrigation: N/A

PARKING & ROADS: Per site plan

NOTES: Conditional Use Permit was approved for Cache Valley Nursery (CVN) to operate as a nursery and tree farm. If they choose a type of sign requiring Planning Commission approval, they will need to make an application for such. Barn/structure and lighting is not proposed at this time but will require elevation drawings when they request PC approval. CVN is adding gravel to existing dirt road to maintain road and prevent erosion. 500 E is dedicated but not part of the maintained road system.

## Cache Valley Nursery Mini Site Plan 3/25/2021