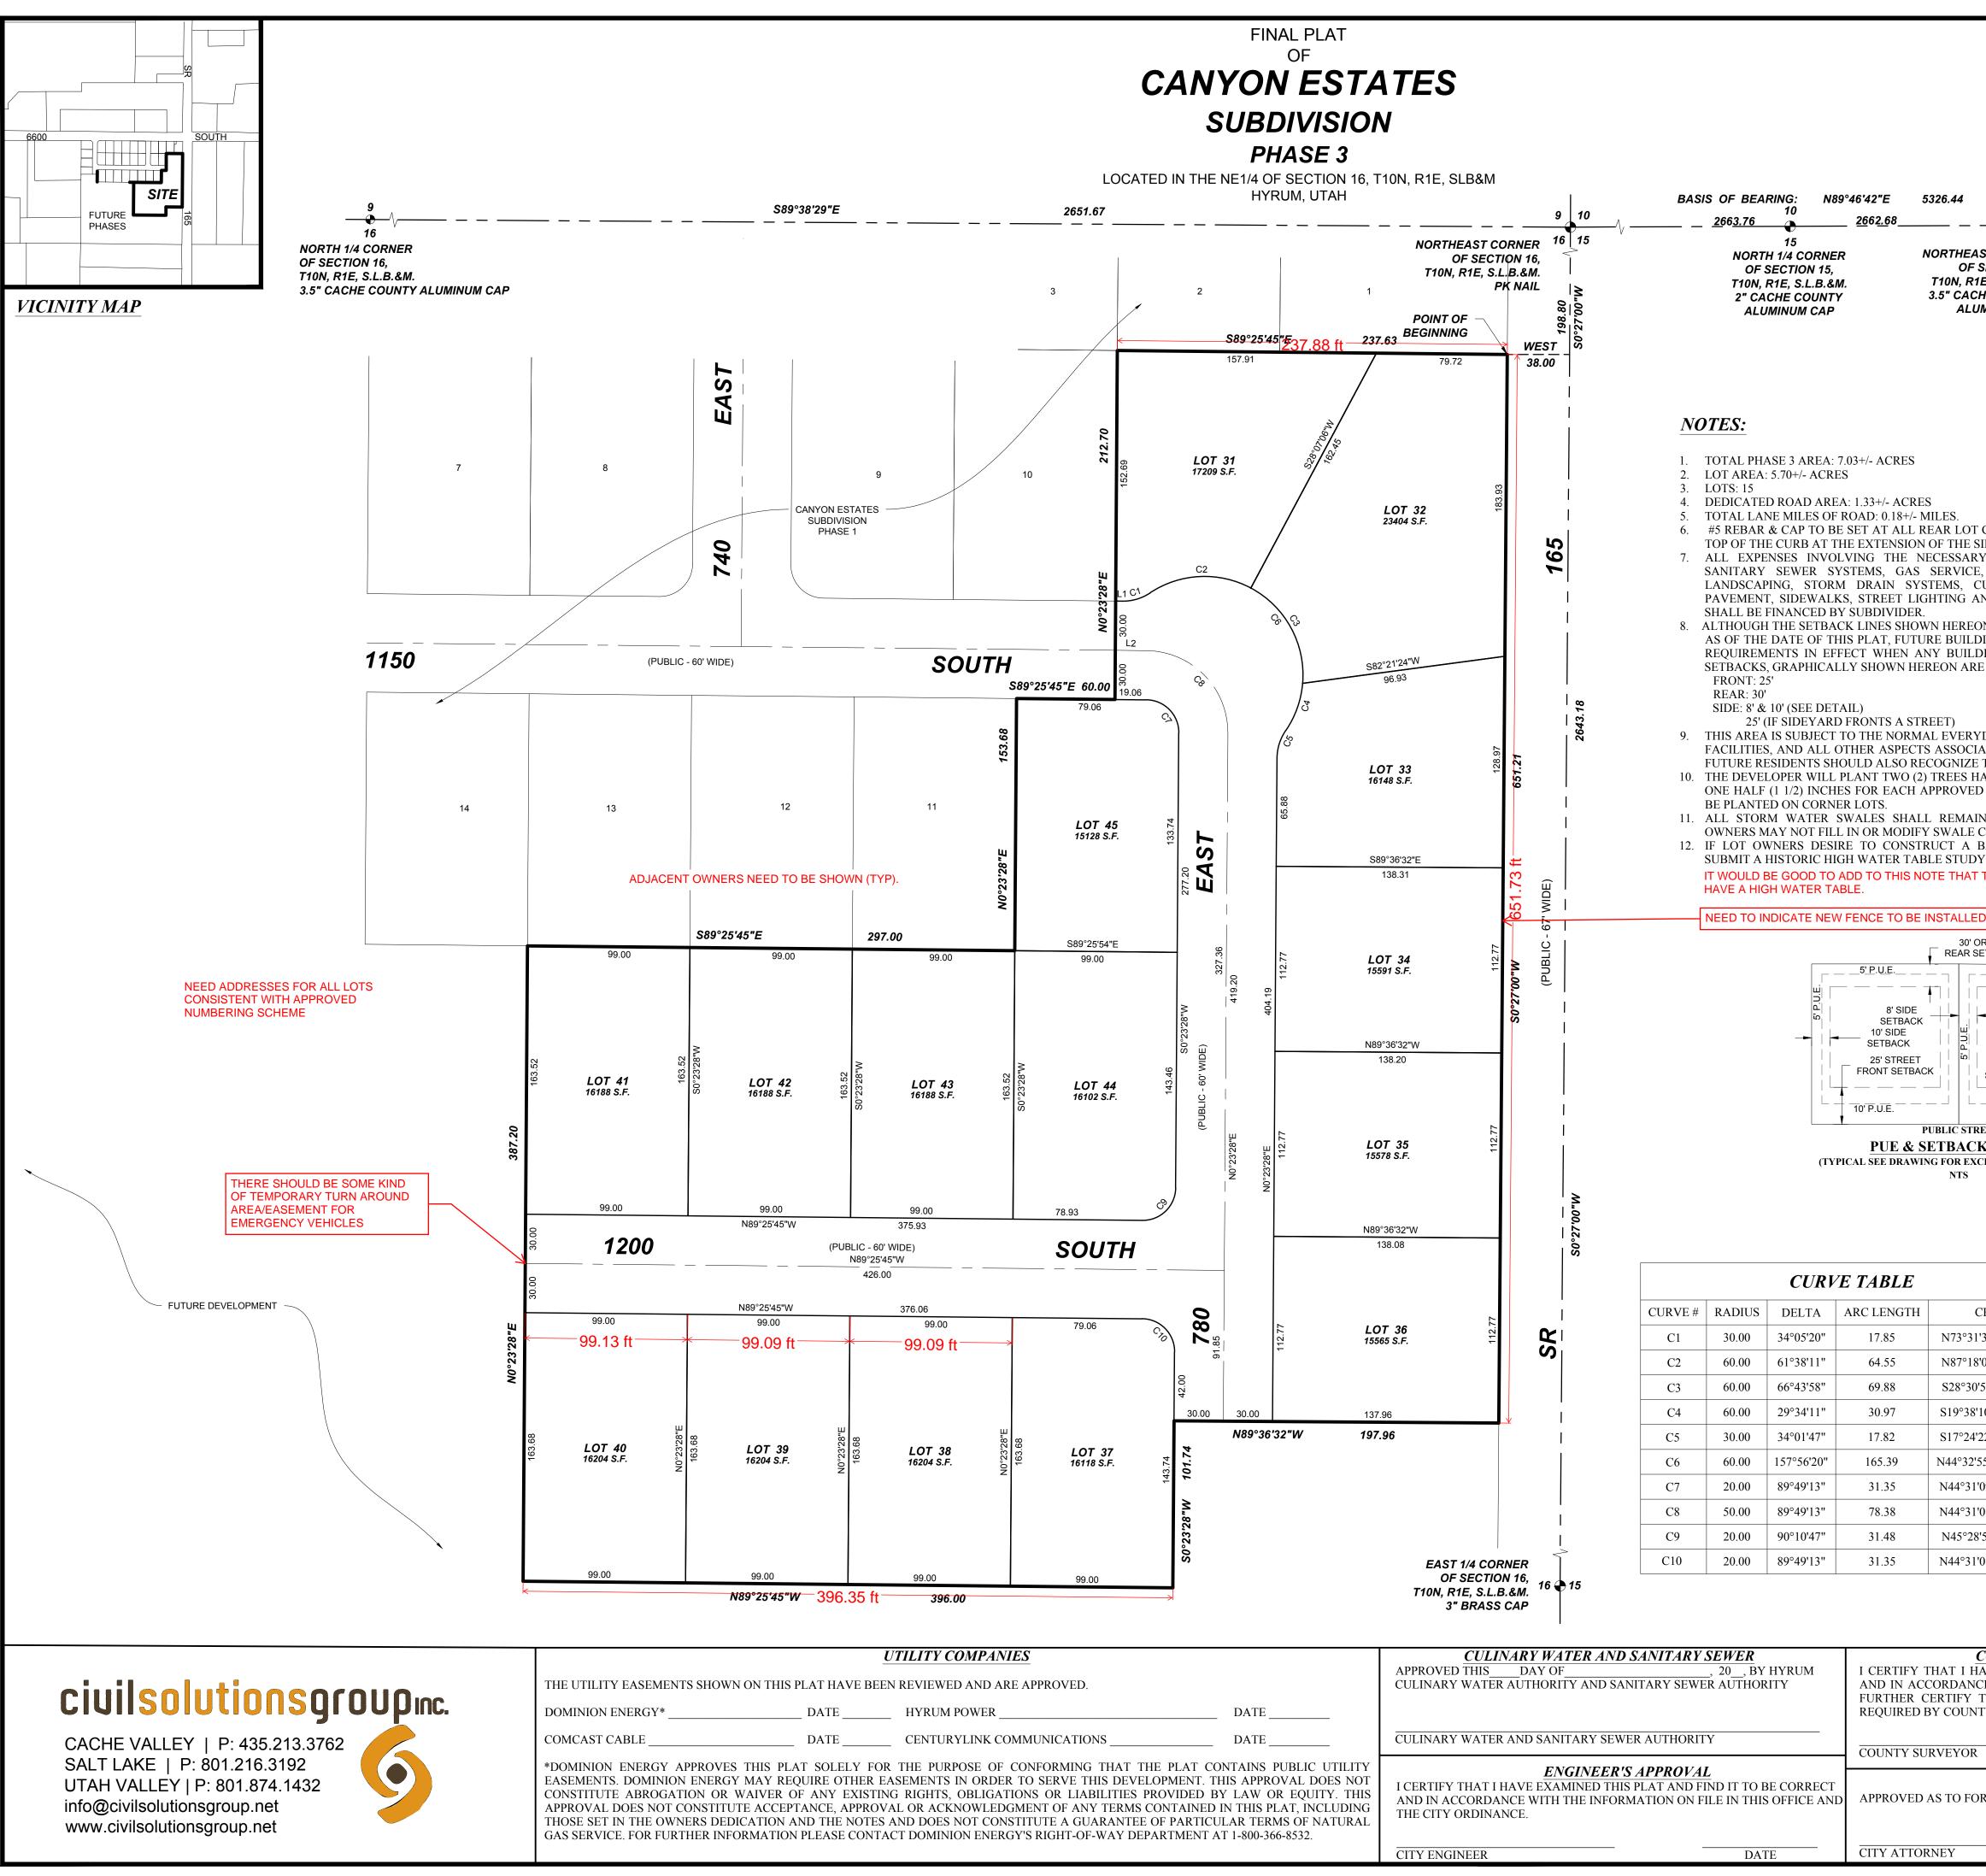

## CANYON ESTATES PHASE 3 - FINAL PLAT 750 E 1200 SOUTH CITY COUNCIL MEETING AUGUST 6, 2020

Summary: Rosehill Holdings LLC, is requesting final approval of Phase 2 for Canyon Estates. This phase consists of 15 lots on approximately 7.0 acres. Lots range between 15,565 and 23,404 square feet. This is located immediately south of Phase 1 that is currently under construction between 1100 South and 1250 South, and 700 East and 800 East (S.R. 165).

## ZONING: R-2 RESIDENTIAL

## UTILITIES:

| Power:      | Connecting to improvements in Phase 1 |
|-------------|---------------------------------------|
| Culinary:   | Connecting to improvements in Phase 1 |
| Sewer:      | Connecting to improvements in Phase 1 |
| Irrigation: | Connecting to improvements in Phase 1 |
|             |                                       |

PARKING & ROADS: Connecting to improvements in Phase 1

NOTES: Need to show canal fence on plat, addresses for lots, turn around for emergency services, minor corrections

| N           10 11         11         15 14           AST CORNER         SECTION 15,         15,         15, S.L.B.&M.         HE COUNTY         JMINUM CAP           PLEASE CHECK         DRAWING SCALE         SE BELOW           PLEASE CHECK         DRAWING SCALE         SE BELOW | <b>SURVEYOR'S CERTIFICATE</b><br>I, DENNIS P. CARLISLE, DO HEREBY CERTIFY THAT I AM A PROFESSIONAL LAND<br>SURVEYOR, AND THAT I HOLD CERTIFICATE NO. 172675 IN ACCORDANCE WITH<br>TITLE 58, CHAPTER 22 OF UTAH STATE CODE. I FURTHER CERTIFY BY AUTHORITY<br>OF THE OWNERS(S) THAT I HAVE COMPLETED A SURVEY OF THE PROPERTY<br>DESCRIBED ON THIS PLAT IN ACCORDANCE WITH SECTION 17-23-17 OF SAID<br>CODE, AND HAVE ALSO SUBDIVIDED SAID TRACT OF LAND INTO LOTS, BLOCKS,<br>STREETS, AND EASEMENTS, AND THE SAME HAS, OR WILL BE CORRECTLY<br>SURVEYED, STAKED AND MONUMENTED ON THE GROUND AS SHOWN ON THIS<br>PLAT, AND THAT THIS PLAT IS TRUE AND CORRECT.                                                                                                                                                                                                                                                                                                                                                                                                                                                                                                                                                                                                                                                     |
|----------------------------------------------------------------------------------------------------------------------------------------------------------------------------------------------------------------------------------------------------------------------------------------------------------------------------------------------------------------------------------------------------------------------------------------------------------------------------------|---------------------------------------------------------------------------------------------------------------------------------------------------------------------------------------------------------------------------------------------------------------------------------------------------------------------------------------------------------------------------------------------------------------------------------------------------------------------------------------------------------------------------------------------------------------------------------------------------------------------------------------------------------------------------------------------------------------------------------------------------------------------------------------------------------------------------------------------------------------------------------------------------------------------------------------------------------------------------------------------------------------------------------------------------------------------------------------------------------------------------------------------------------------------------------------------------------------------------------------------------------------------------------------------------------------------|
|                                                                                                                                                                                                                                                                                                                                                                                                                                                                                  | DENNIS P. CARLISLE DATE<br>PROFESSIONAL LAND SURVEYOR<br>CERTIFICATE NO. 172675                                                                                                                                                                                                                                                                                                                                                                                                                                                                                                                                                                                                                                                                                                                                                                                                                                                                                                                                                                                                                                                                                                                                                                                                                                     |
| CORNERS. NAIL/WASHER TO BE SET IN THE<br>SIDE LOT LINES.<br>Y IMPROVEMENTS OR EXTENSIONS FOR<br>E, ELECTRICAL SERVICE, GRADING AND<br>CURBS AND GUTTERS, FIRE HYDRANTS,<br>AND SIGNING, AND OTHER IMPROVEMENTS<br>ON REFLECT CURRENT CITY REQUIREMENTS<br>DINGS SHALL BE SUBJECT TO THE SETBACK<br>DING PERMITS ARE ISSUED. THE CURRENT                                                                                                                                          | BOUNDARY DESCRIPTION<br>A portion of the NE1/4 of Section 16, Township 10 North, Range 1 East, Salt Lake Base &<br>Meridian, located in Hyrum, Utah, more particularly described as follows:<br>Beginning at the southeast corner of Lot 1, Phase 1, CANYON ESTATES Subdivision,<br>according to the Official Plat thereof on file in the Office of the Cache County Recorder, at a point<br>on the westerly right-of-way line of State Road 165 located S0°27'00"W along the Section line<br>198.80 feet and West 38.00 feet from the Northeast Corner of Section 16, T10N, R1E, S.L.B.&<br>M.; (Basis of Bearing: N89°46'42"E along the Section line between the Northeast Corner of<br>Section 16 and the Northeast Corner of Section 15); thence S0°27'00"W parallel with, and 38.00<br>feet westerly of the east line of said Section 651.21 feet; thence N89°36'32"W 197.96 feet; thence<br>S0°23'28"W 101.74 feet; thence N89°25'45"W 396.00 feet; thence N0°23'28"E 387.20 feet to the<br>south line of said Phase 1; thence along said Plat the following 5 (five) courses and distances:<br>S89°25'45"E 297.00 feet; thence N0°23'28"E 153.68 feet; thence S89°25'45"E 60.00 feet; thence<br>N0°23'28"E 212.70 feet; thence S89°25'45"E 237.63 feet to the point of beginning.<br>Contains: 7.03+/- acres |
| E AS FOLLOWS:<br>YDAY SOUNDS, ODORS, SIGHTS, EQUIPMENT,<br>ATED WITH AN AGRICULTURAL LIFESTYLE.<br>E THE RISKS INHERENT WITH LIVESTOCK.                                                                                                                                                                                                                                                                                                                                          | OWNER'S DEDICATION         KNOW ALL MEN BY THESE PRESENT THAT WE, THE UNDERSIGNED ARE THE OWNERS OF THE ABOVE DESCRIBED TRACT OF LAND, AND HEREBY CAUSE THE SAME TO BE DIVIDED INTO LOTS, AND STREETS, TOGETHER WITH EASEMENTS AS SET FORTH TO BE HEREAFTER KNOWAS:         PRESENTS & KNOWN         SET FORTH TO BE HEREAFTER KNOWAS:         DRESENTS & KNOWN         SUBDIVISION                                                                                                                                                                                                                                                                                                                                                                                                                                                                                                                                                                                                                                                                                                                                                                                                                                                                                                                                 |
| AVING A MINIMUM DIAMETER OF ONE AND<br>D SUBDIVISION LOT. FOUR (4) TREES SHALL<br>N IN PLACE AFTER CONSTRUCTION. LOT<br>CONSTRUCTION.<br>BASEMENT, THEY WILL BE REQUIRED TO<br>Y TO THE CITY.WITH THE BUILDING PERMIT.<br>THIS AREA HAS BEEN KNOWN TO<br>D ALONG STATE RIGHT OF WAY                                                                                                                                                                                              | <b>PHASE 3</b><br>AND DO HEREBY DEDICATE FOR THE PERPETUAL USE OF THE PUBLIC ALL<br>STREETS AND OTHER AREAS SHOWN ON THIS PLAT AS INTENDED FOR PUBLIC<br>USE. THE UNDERSIGNED OWNER(S) ALSO HEREBY CONVEY TO ANY AND ALL<br>PUBLIC UTILITY COMPANIES A PERPETUAL, NON-EXCLUSIVE EASEMENT OVER<br>THE PUBLIC UTILITY EASEMENTS SHOWN ON THIS PLAT, THE SAME TO BE USED<br>FOR THE INSTALLATION, MAINTENANCE AND OPERATION OF UTILITY LINES AND<br>FACILITIES. THE UNDERSIGNED OWNER(S) ALSO HEREBY CONVEY ANY OTHER<br>EASEMENTS AS SHOWN ON THIS PLAT TO THE PARTIES INDICATED AND FOR THE<br>PURPOSES SHOWN HEREON.                                                                                                                                                                                                                                                                                                                                                                                                                                                                                                                                                                                                                                                                                                |
| DR 40'<br>SETBACK<br>5' P.U.E                                                                                                                                                                                                                                                                                                                                                                                                                                                    | (SIGNATURE) ROSEHILL HOLDINGS, LLC BY:(PRINTED NAME) ITS:                                                                                                                                                                                                                                                                                                                                                                                                                                                                                                                                                                                                                                                                                                                                                                                                                                                                                                                                                                                                                                                                                                                                                                                                                                                           |
| 25' STREET<br>SIDE SETBACK<br>                                                                                                                                                                                                                                                                                                                                                                                                                                                   | LIMITED LIABILITY ACKNOWLEDGMENT         ON THIS DAY OF, 20, PERSONALLY APPEARED BEFORE         ME, WHO AFTER BEING DULY SWORN, DID         ACKNOWLEDGE TO ME THAT HE/SHE IS THE OF         ROSEHILL HOLDINGS, LLC, A UTAH LIMITED LIABILITY COMPANY AND THAT         HE/SHE SIGNED THE OWNER'S DEDICATION FREELY AND VOLUNTARILY FOR AND         IN BEHALF OF SAID LIMITED LIABILITY COMPANY FOR THE PURPOSES THEREIN         MY COMMISSION EXPIRES:                                                                                                                                                                                                                                                                                                                                                                                                                                                                                                                                                                                                                                                                                                                                                                                                                                                               |
| CEPTIONS - SEE NOTE 10)                                                                                                                                                                                                                                                                                                                                                                                                                                                          | MT COMMISSION EXFIRESNOTARY PUBLIC (SIGNATURE)<br>RESIDING IN COUNTY<br>MY COMMISSION No                                                                                                                                                                                                                                                                                                                                                                                                                                                                                                                                                                                                                                                                                                                                                                                                                                                                                                                                                                                                                                                                                                                                                                                                                            |
| LINE TABLE                                                                                                                                                                                                                                                                                                                                                                                                                                                                       | PRINTED FULL NAME OF NOTARY         CITY COUNCIL APPROVAL         PRESENTED TO THE HYRUM CITY COUNCIL THIS DAY         OF, 20, AT WHICH TIME THIS SUBDIVISION WAS         APPROVED AND ACCEPTED.                                                                                                                                                                                                                                                                                                                                                                                                                                                                                                                                                                                                                                                                                                                                                                                                                                                                                                                                                                                                                                                                                                                    |
| CHORD     LINE #     BEARING     DISTANCE       '35"E     17.59     L1     S89°25'45"E     4.11       '01"E     61.48     L2     N00025'45"W     10.15                                                                                                                                                                                                                                                                                                                           | HYRUM CITY MAYOR DATE                                                                                                                                                                                                                                                                                                                                                                                                                                                                                                                                                                                                                                                                                                                                                                                                                                                                                                                                                                                                                                                                                                                                                                                                                                                                                               |
| L2 N89°25'45"W 19.15                                                                                                                                                                                                                                                                                                                                                                                                                                                             | HYRUM CITY RECORDER   DATE                                                                                                                                                                                                                                                                                                                                                                                                                                                                                                                                                                                                                                                                                                                                                                                                                                                                                                                                                                                                                                                                                                                                                                                                                                                                                          |
| 10"W       30.62         22"W       17.56         55"W       117.78         '09"W       28.24                                                                                                                                                                                                                                                                                                                                                                                    | PLANNING COMMISSION APPROVAL<br>PRESENTED TO THE HYRUM CITY PLANNING COMMISSION THIS DAY<br>OF, 20, AT WHICH TIME THIS SUBDIVISION WAS<br>RECOMMENDED TO THE CITY COUNCIL FOR APPROVAL.                                                                                                                                                                                                                                                                                                                                                                                                                                                                                                                                                                                                                                                                                                                                                                                                                                                                                                                                                                                                                                                                                                                             |
| '08"W         70.60         LEGEND           8'51"E         28.33         XXX         LOT ADDRESSES                                                                                                                                                                                                                                                                                                                                                                              | PLANNING COMMISSION CHAIR     DATE                                                                                                                                                                                                                                                                                                                                                                                                                                                                                                                                                                                                                                                                                                                                                                                                                                                                                                                                                                                                                                                                                                                                                                                                                                                                                  |
| '08"W 28.24<br>♥ SECTION MONUMENT COUNTY SURVEYOR'S APPROVAL                                                                                                                                                                                                                                                                                                                                                                                                                     | FINAL PLAT<br>OF<br>CANYON ESTATES<br>SUBDIVISION                                                                                                                                                                                                                                                                                                                                                                                                                                                                                                                                                                                                                                                                                                                                                                                                                                                                                                                                                                                                                                                                                                                                                                                                                                                                   |
| AVE EXAMINED THIS PLAT AND FIND IT TO BE CORRECT<br>CE WITH THE INFORMATION ON FILE IN THIS OFFICE AND<br>THAT IT MEETS THE MINIMUM STANDARDS FOR PLATS<br>TY ORDINANCE AND STATE LAW.                                                                                                                                                                                                                                                                                           | <b>PHASE 3</b><br>LOCATED IN THE NE1/4 OF SECTION 16,<br>T10N, R1E, SLB&M<br>HYRUM, UTAH                                                                                                                                                                                                                                                                                                                                                                                                                                                                                                                                                                                                                                                                                                                                                                                                                                                                                                                                                                                                                                                                                                                                                                                                                            |
| DATE                                                                                                                                                                                                                                                                                                                                                                                                                                                                             | RECORDED #                                                                                                                                                                                                                                                                                                                                                                                                                                                                                                                                                                                                                                                                                                                                                                                                                                                                                                                                                                                                                                                                                                                                                                                                                                                                                                          |
| ATTORNEY APPROVAL<br>DRM THISDAY OF, 20                                                                                                                                                                                                                                                                                                                                                                                                                                          | DATE: TIME: BOOK: PAGE:                                                                                                                                                                                                                                                                                                                                                                                                                                                                                                                                                                                                                                                                                                                                                                                                                                                                                                                                                                                                                                                                                                                                                                                                                                                                                             |
| DATE                                                                                                                                                                                                                                                                                                                                                                                                                                                                             | \$                                                                                                                                                                                                                                                                                                                                                                                                                                                                                                                                                                                                                                                                                                                                                                                                                                                                                                                                                                                                                                                                                                                                                                                                                                                                                                                  |