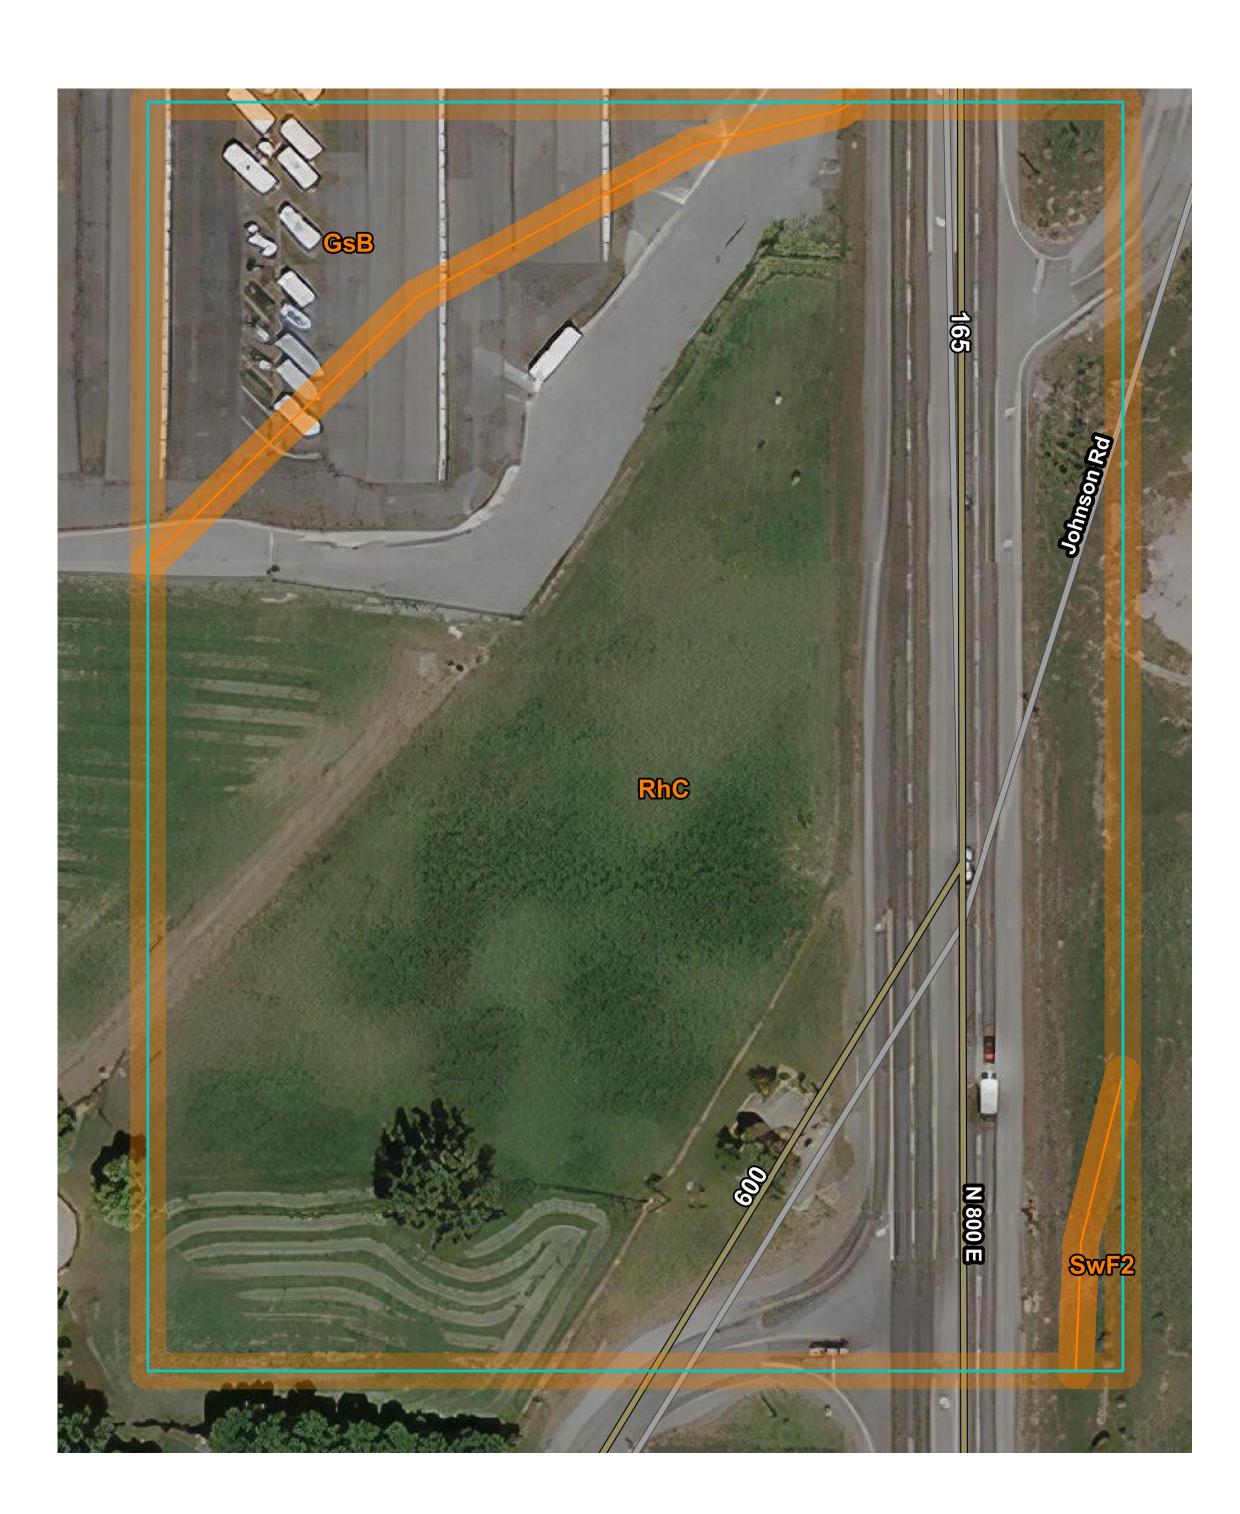

## **Map Unit Legend**

| Map Unit Symbol             | Map Unit Name                                                | Acres in AOI | Percent of AOI |
|-----------------------------|--------------------------------------------------------------|--------------|----------------|
| GsB                         | GREENSON LOAM, 3 TO 6 PERCENT SLOPES                         | 1.0          | 10.1%          |
| RhC                         | RICKS GRAVELLY LOAM, 6<br>TO 10 PERCENT SLOPES               | 8.4          | 89.1%          |
| SwF2                        | STERLING GRAVELLY LOAM,<br>20 TO 50 PERCENT<br>SLOPES,ERODED | 0.1          | 0.7%           |
| Totals for Area of Interest |                                                              | 9.5          | 100.0%         |