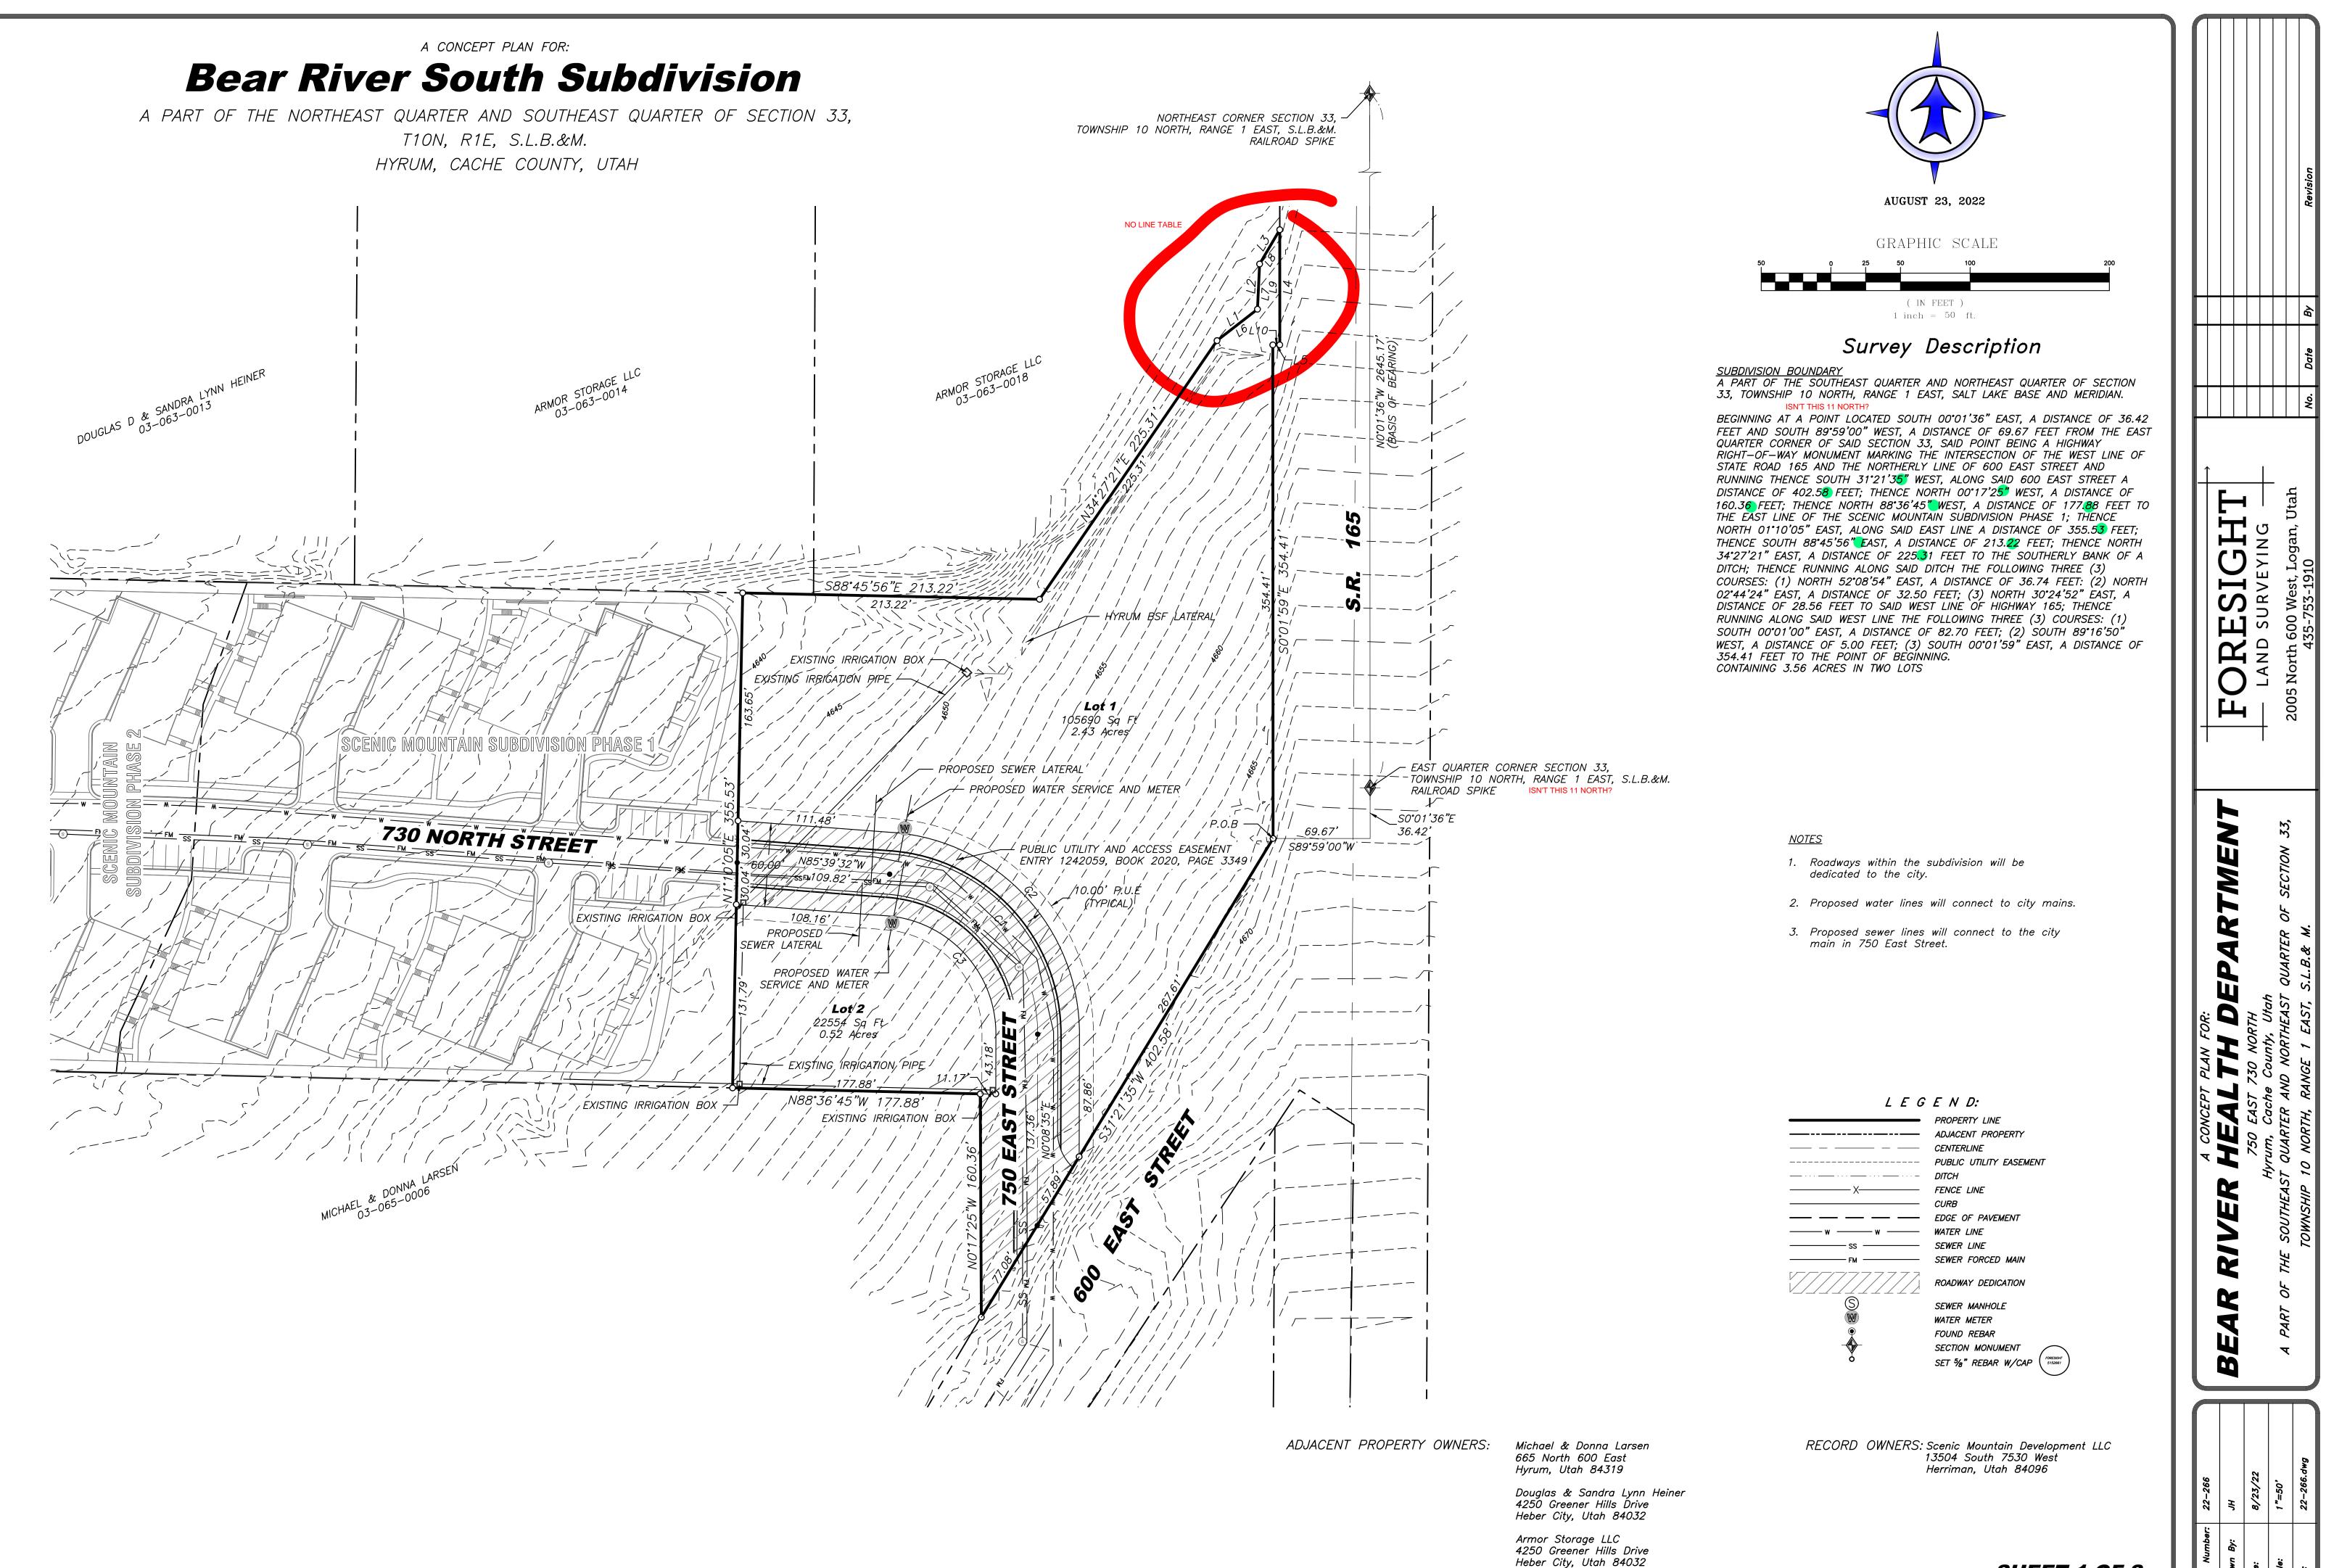

## BEAR RIVER SOUTH SUBDIVISION CONCEPT PLAN 750 EAST 730 NORTH CITY COUNCIL MEETING SEPTEMBER 15, 2022

Summary: Bear River Health Department is seeking concept approval for a subdivision of Parcel 03-204-1002. The current 3.56 acre parcel is to be divided into two commercial lots. Lot 1 is to be 2.43 acres and Lot 2 is to be 0.52 acres. 0.61 acres is to be dedicated to Hyrum City as public right of way. This lot is a remainder of the previous subdivision, Scenic Mountain P.U.D.

**ZONING:** C-1 Commercial

**UTILITIES:** 

Power: Subject to transformer availability

Culinary: Available
Sewer: Available
Irrigation: Not Available

PARKING & ROADS: Paved roads were constructed as part of the PUD

NOTES: A future site plan will be submitted for Bear River Health Department on Lot 1. This subdivision is only to subdivide the existing land. Each lot will be required to submit a full site plan for review at the time of development.

## Bear River South Subdivision

A PART OF THE NORTHEAST QUARTER AND SOUTHEAST QUARTER OF SECTION 33, T10N, R1E, S.L.B.&M. HYRUM, CACHE COUNTY, UTAH