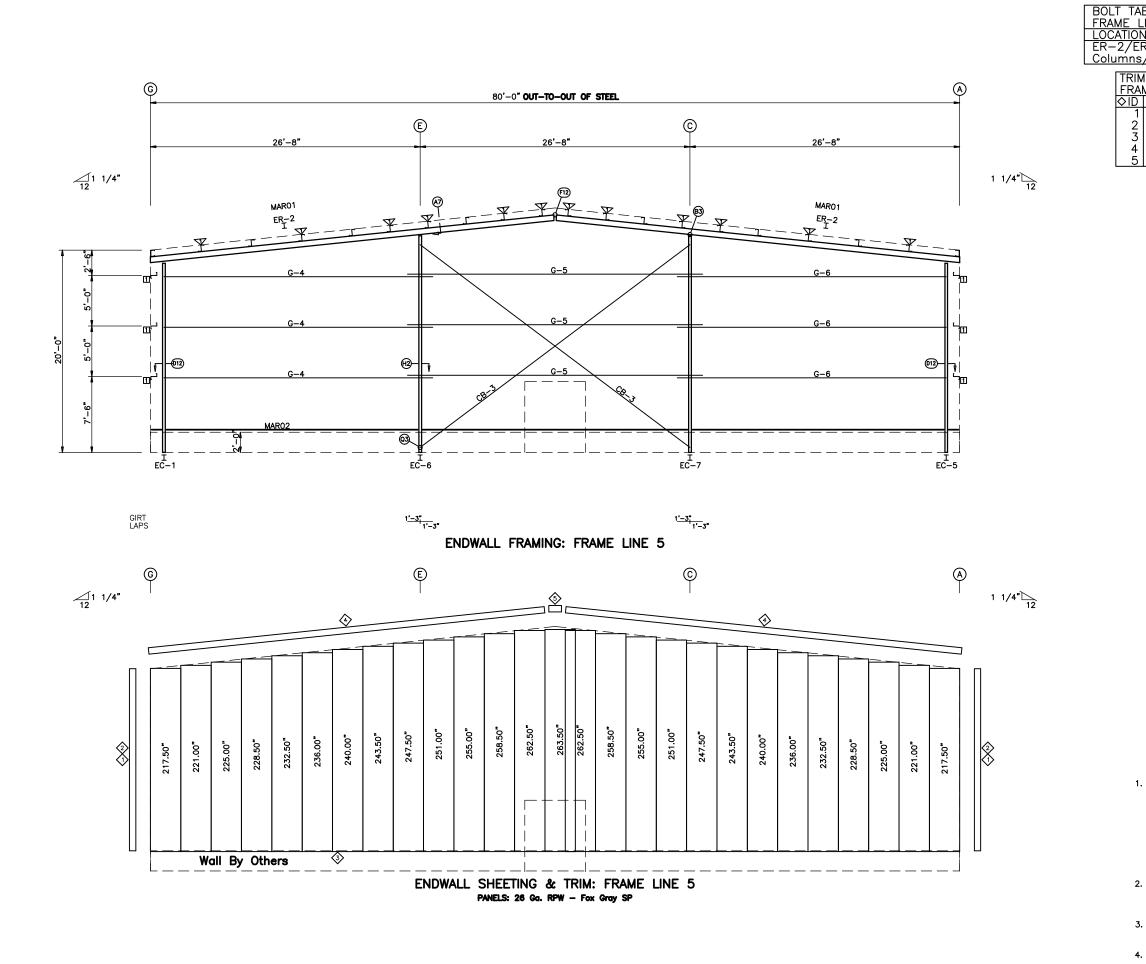

SIDEWALL FRAMING PLAN

GENERAL NOTES

1. STD. ROD/CABLE SIZES PER PART PREFIX ARE:

CABLE CA02- = 1/4" CABLE RD05- = 5/8" RODRD06- = 3/4" RODCA03- = 3/8" CABLE RD07- = 7/8" ROD CA04- = 1/2" CABLE RD08- = 1" RODRD09- = 1 1/8" ROD $RD10- = 1 \frac{1}{4}$  ROD

2. ROD/CABLE BRACING THAT OCCURS IN FLUSH OR INSET GIRT CONDITIONS WILL REQUIRE FIELD SLOTTING OF GIRT WEBS TO ALLOW FOR BRACING.

3. FRAMED OPENINGS WHICH ARE FIELD LOCATED WILL REQUIRE FIELD CUTTING OF GIRTS AND SHEETING.

4. FOR WALL PANEL, USE O" START DIMENSION IF NO START/FINISH DIMENSIONS ARE SHOWN.

5. THIS DRAWING IS NOT TO SCALE.

MT. CREST 255 SOUTH 800 EAST, HYRUM, UT CUSTOWER VAME
SHARP TRANSPORTATION INC.
WELLSVILLE, UT SIONAL ENG No. 12072663-2202 MEAGAN GWYNETH WALKER Bagan Walk