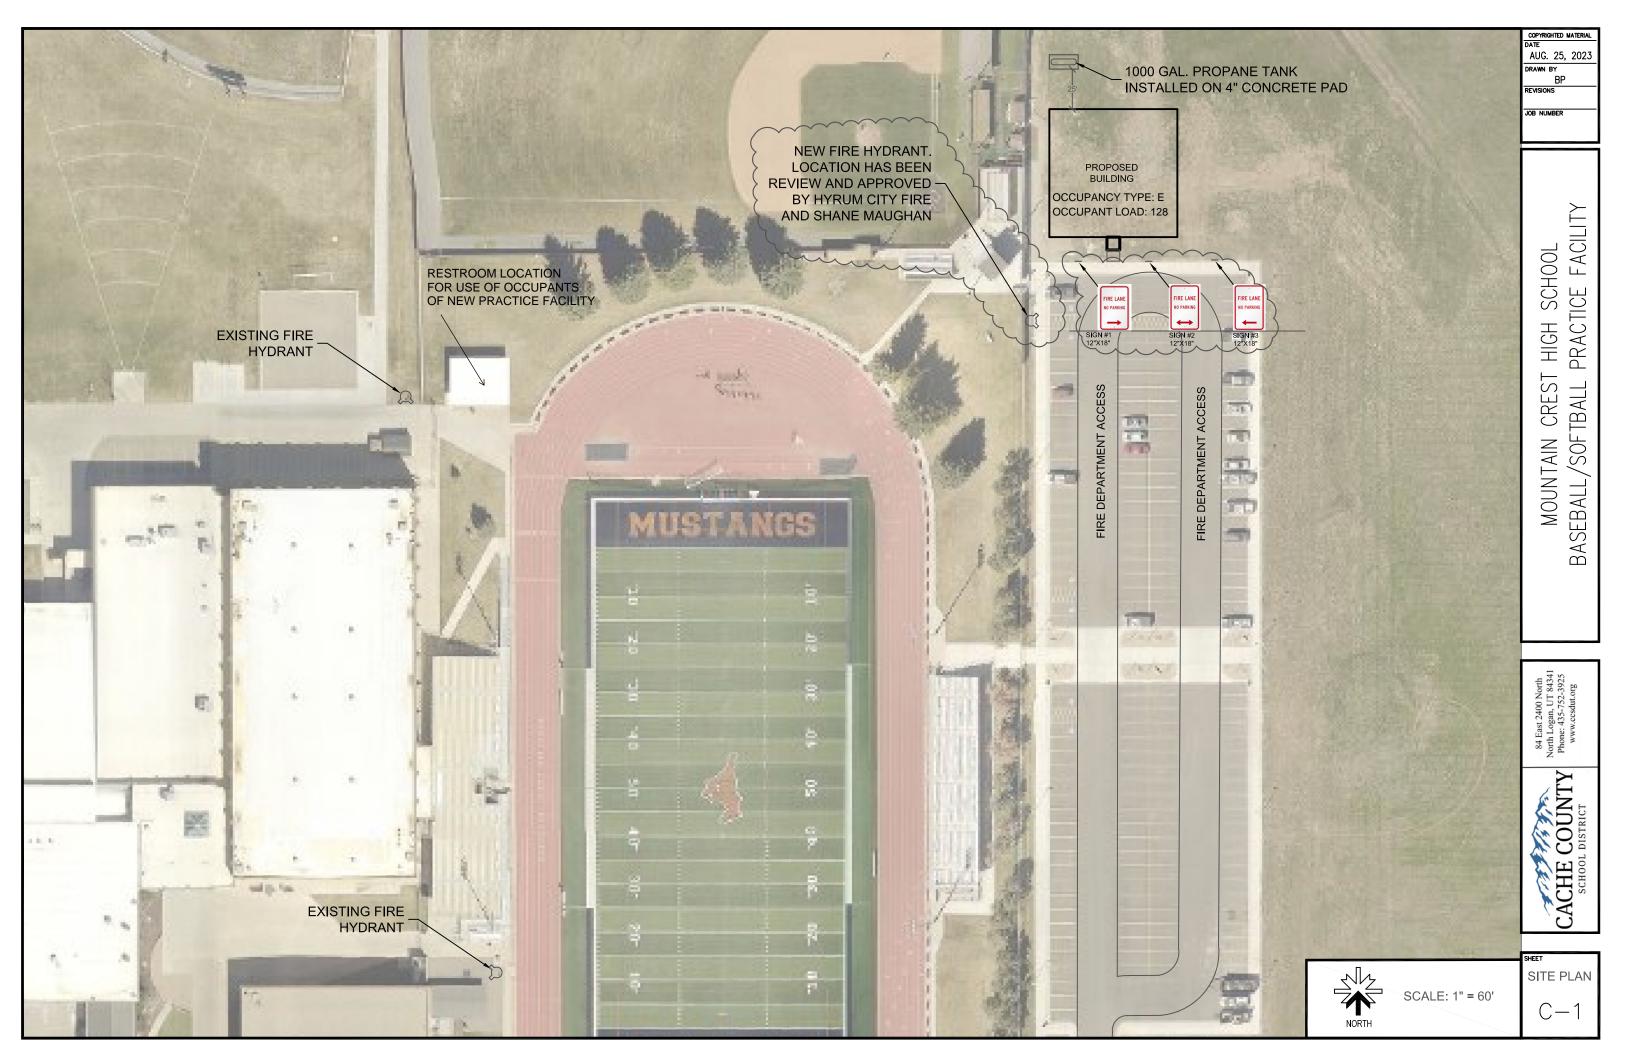

## CCSD – MOUNTAIN CREST H.S. SITE PLAN

## CITY COUNCIL MEETING JANUARY 18, 2024

Summary: Mountain Crest High School is seeking site plan approval for a new

indoor training facility at their Hyrum campus.

**ZONING: R-2 Residential** 

UTILITIES:

Power: Existing
Culinary: Existing
Sewer: Existing
Irrigation: Existing

PARKING & ROADS: Paved roads, and parking exist. This facility will utilize existing infrastructure and not add to the impact of parking or traffic.

## NOTES:

State Law limits the level of review for school district applications. The review is to approve the zoning and impact of the facility.

A municipality may not:

(a) impose requirements for landscaping, fencing, aesthetic considerations, construction methods or materials, additional building inspections, municipal building codes, building use...

The County Building Department will be inspecting the construction.

Electrical component delays for equipment not already ordered are estimated to be 2.5 years.

PROFILE DESCRIPT
NO.: DATE: DESCRIPT
NO.: DATE: