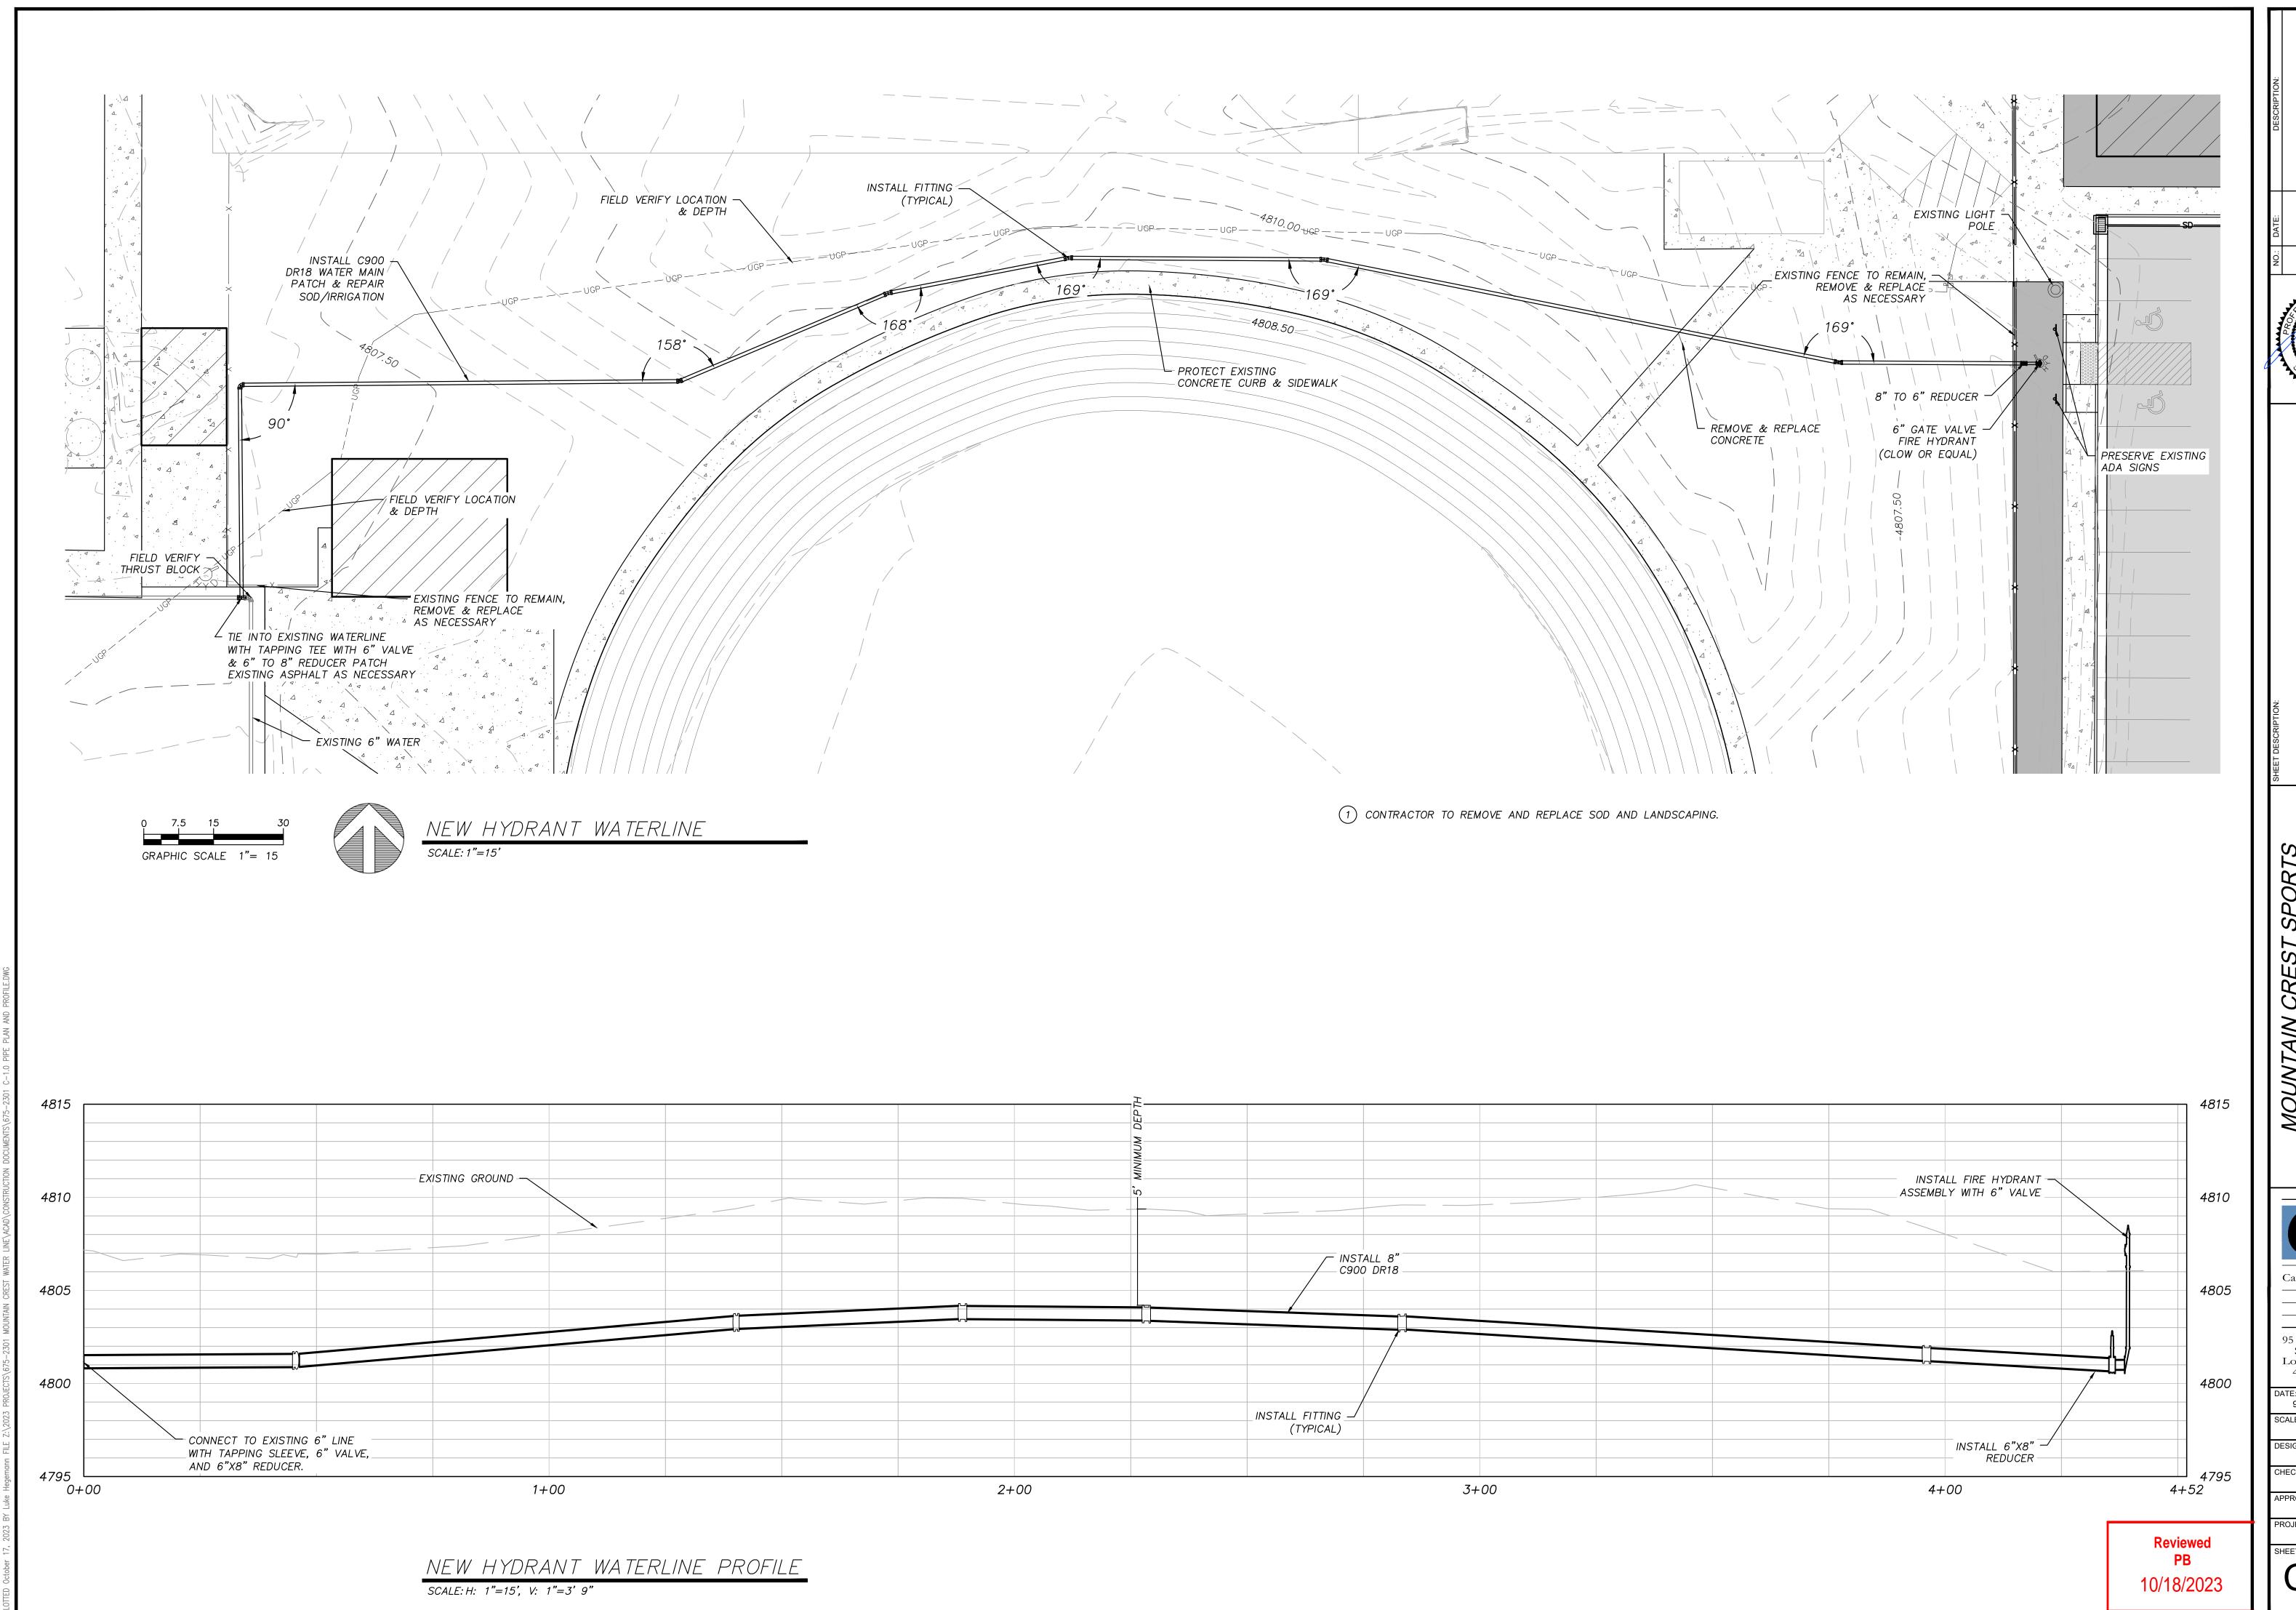

NO.:

LANCE ANDERSON 323733,22021

LAN AND PROFILE

DUNTAIN CREST SPORTS TRAINING BUILDING HYDRANT AND WATERLINE HYRUM, UTAH

Cache • Landmark

Engineers

Surveyors

Planners

Surveyors
Planners

95 Golf Course Rd.
Suite 101
Logan, UT 84321
435.713.0099

TE:
9 OCTOBER 2023
ALE:

SCALE: 1"=15' DESIGN BY: L.HEGEMANN

CHECKED BY: L.ANDERSON APPROVED BY: L.ANDERSON

L.ANDERSON

ROJECT NUMBER:
675-2301

C-3.0

| TRIM TABLE   |        |          |          |  |  |  |  |
|--------------|--------|----------|----------|--|--|--|--|
| FRAME LINE A |        |          |          |  |  |  |  |
| ♦ID          | PART   | LENGTH   | DETAIL   |  |  |  |  |
| 1            | COB242 | 242.000  | TRIM_353 |  |  |  |  |
| 2            | MFR121 | 121.000  | TRIM_353 |  |  |  |  |
| 3            | BSC121 | 121.000  | TRIM_367 |  |  |  |  |
| 4            | BSC121 | Use Drop | TRIM_367 |  |  |  |  |
| 5            | LBU121 | 121.000  | TRIM_446 |  |  |  |  |
| 6            | H4000N | 10.120   | TRIM_501 |  |  |  |  |
| 7            | RSCE   | 9.250    | TRIM_501 |  |  |  |  |
| 8            | RSCL   | 9.250    | TRIM_501 |  |  |  |  |
| 9            | RSCR   | 9.250    | TRIM_501 |  |  |  |  |
| 10           | CC8121 | 121.000  | TRIM_375 |  |  |  |  |
| 11           | JTA087 | 87.000   | TRIM_373 |  |  |  |  |
| 12           | HTA124 | 124.000  | TRIM_373 |  |  |  |  |