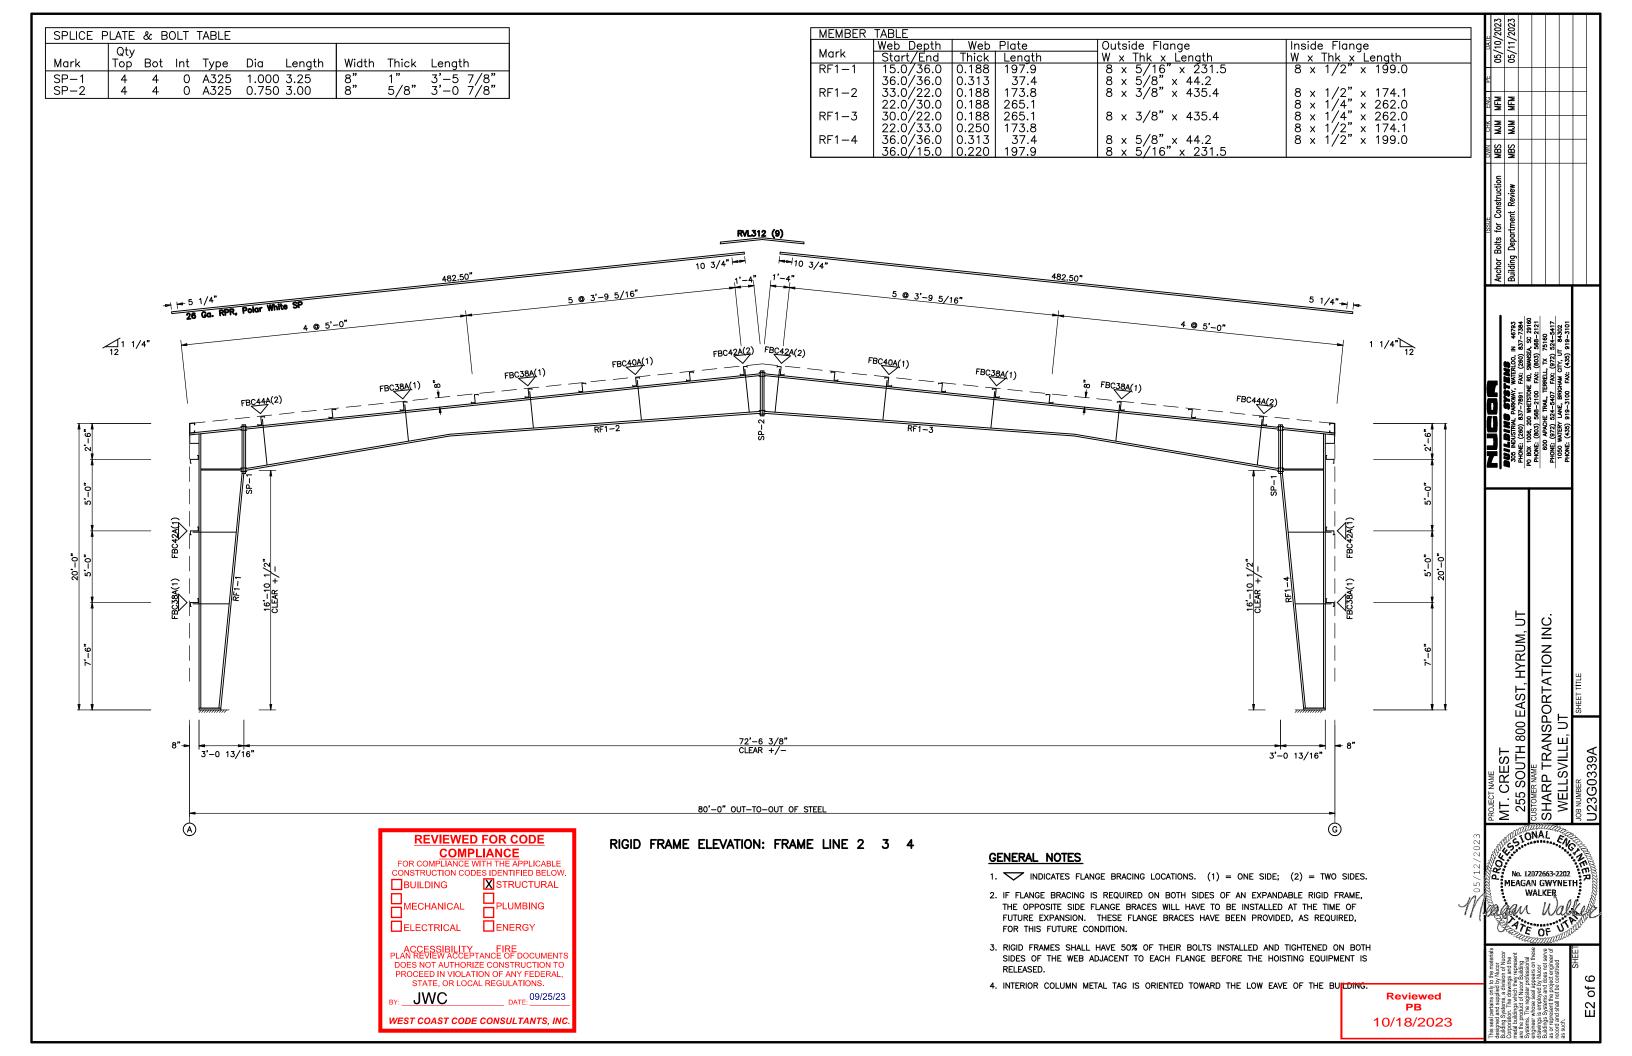

C-3.0

| TRIM TABLE   |        |          |          |  |  |  |  |
|--------------|--------|----------|----------|--|--|--|--|
| FRAME LINE A |        |          |          |  |  |  |  |
| ♦ID          | PART   | LENGTH   | DETAIL   |  |  |  |  |
| 1            | COB242 | 242.000  | TRIM_353 |  |  |  |  |
| 2            | MFR121 | 121.000  | TRIM_353 |  |  |  |  |
| 3            | BSC121 | 121.000  | TRIM_367 |  |  |  |  |
| 4            | BSC121 | Use Drop | TRIM_367 |  |  |  |  |
| 5            | LBU121 | 121.000  | TRIM_446 |  |  |  |  |
| 6            | H4000N | 10.120   | TRIM_501 |  |  |  |  |
| 7            | RSCE   | 9.250    | TRIM_501 |  |  |  |  |
| 8            | RSCL   | 9.250    | TRIM_501 |  |  |  |  |
| 9            | RSCR   | 9.250    | TRIM_501 |  |  |  |  |
| 10           | CC8121 | 121.000  | TRIM_375 |  |  |  |  |
| 11           | JTA087 | 87.000   | TRIM_373 |  |  |  |  |
| 12           | HTA124 | 124.000  | TRIM_373 |  |  |  |  |

| ME  | MEMBER TABLE    |         |         |  |  |  |  |
|-----|-----------------|---------|---------|--|--|--|--|
| FR  | FRAME LINE A    |         |         |  |  |  |  |
| M/  | \RK             | PART    | LENGTH  |  |  |  |  |
| DJ  | l <b>-</b> 1    | J08C060 | 126.000 |  |  |  |  |
| DH  | <del>1</del> –1 | J08C060 | 120.000 |  |  |  |  |
| - 1 | <u>-1</u>       | 08E2060 | 239.625 |  |  |  |  |
| - 1 | <del>-</del> 2  | 08E2060 | 239.750 |  |  |  |  |
|     | <del>-3</del>   | 08E2060 | 239.625 |  |  |  |  |
|     | 9-7             | 08Z060  | 254.750 |  |  |  |  |
| ٠,  | <del>-</del> 8  | 08Z060  | 270.000 |  |  |  |  |
|     | 9               | 08Z060  | 254.750 |  |  |  |  |
| -   | 9-10            | 08Z060  | 56.750  |  |  |  |  |
|     | 9-11            | 08Z060  | 72.000  |  |  |  |  |
|     | 3-4             | RD08-   | 332.000 |  |  |  |  |
| LJE | 1-1             | J08C060 | 60.000  |  |  |  |  |

CONNECTION PLATES FRAME LINE A

DID MARK/PART

1 GCC03&bt

Reviewed

PB

MUM MUM

306 INDUSTRAL PARKWIN, WITERLOO, IN 46783 306 INDUSTRAL PARKWIN, WITERLOO, IN 46783 306 INDUSTRAL 2020 ISST-7284 POR 1006, 200 WITESTOR RD, SIWARSL, SC 2910 PHONE: (803) 588-2100 FAX: (803) 588-2121 500 PHONE: (872) 524-5407 FAX: (872) 524-5417 11050 WATERY LANE, BRIGHAMA CITY, UT 84302

## **REVIEWED FOR CODE** COMPLIANCE

FOR COMPLIANCE WITH THE APPLICABLE CONSTRUCTION CODES IDENTIFIED BELOW X STRUCTURAL

PLUMBING

DOES NOT AUTHORIZE CONSTRUCTION TO PROCEED IN VIOLATION OF ANY FEDERAL,

BY: JWC WEST COAST CODE CONSULTANTS, INC

SIDEWALL FRAMING PLAN

GENERAL NOTES

1. STD. ROD/CABLE SIZES PER PART PREFIX ARE:

CABLE CA02- = 1/4" CABLE RD05- = 5/8" RODRD06- = 3/4" RODCA03- = 3/8" CABLE RD07- = 7/8" ROD CA04- = 1/2" CABLE RD08- = 1" RODRD09- = 1 1/8" ROD $RD10- = 1 \frac{1}{4}$  ROD

2. ROD/CABLE BRACING THAT OCCURS IN FLUSH OR INSET GIRT CONDITIONS WILL REQUIRE FIELD SLOTTING OF GIRT WEBS TO ALLOW FOR BRACING.

3. FRAMED OPENINGS WHICH ARE FIELD LOCATED WILL REQUIRE FIELD CUTTING OF GIRTS AND SHEETING.

4. FOR WALL PANEL, USE O" START DIMENSION IF NO START/FINISH DIMENSIONS ARE SHOWN.

5. THIS DRAWING IS NOT TO SCALE.

MT. CREST 255 SOUTH 800 EAST, HYRUM, UT CUSTOWER VAME
SHARP TRANSPORTATION INC.
WELLSVILLE, UT SIONAL ENG No. 12072663-2202 MEAGAN GWYNETH WALKER Bagan Walk