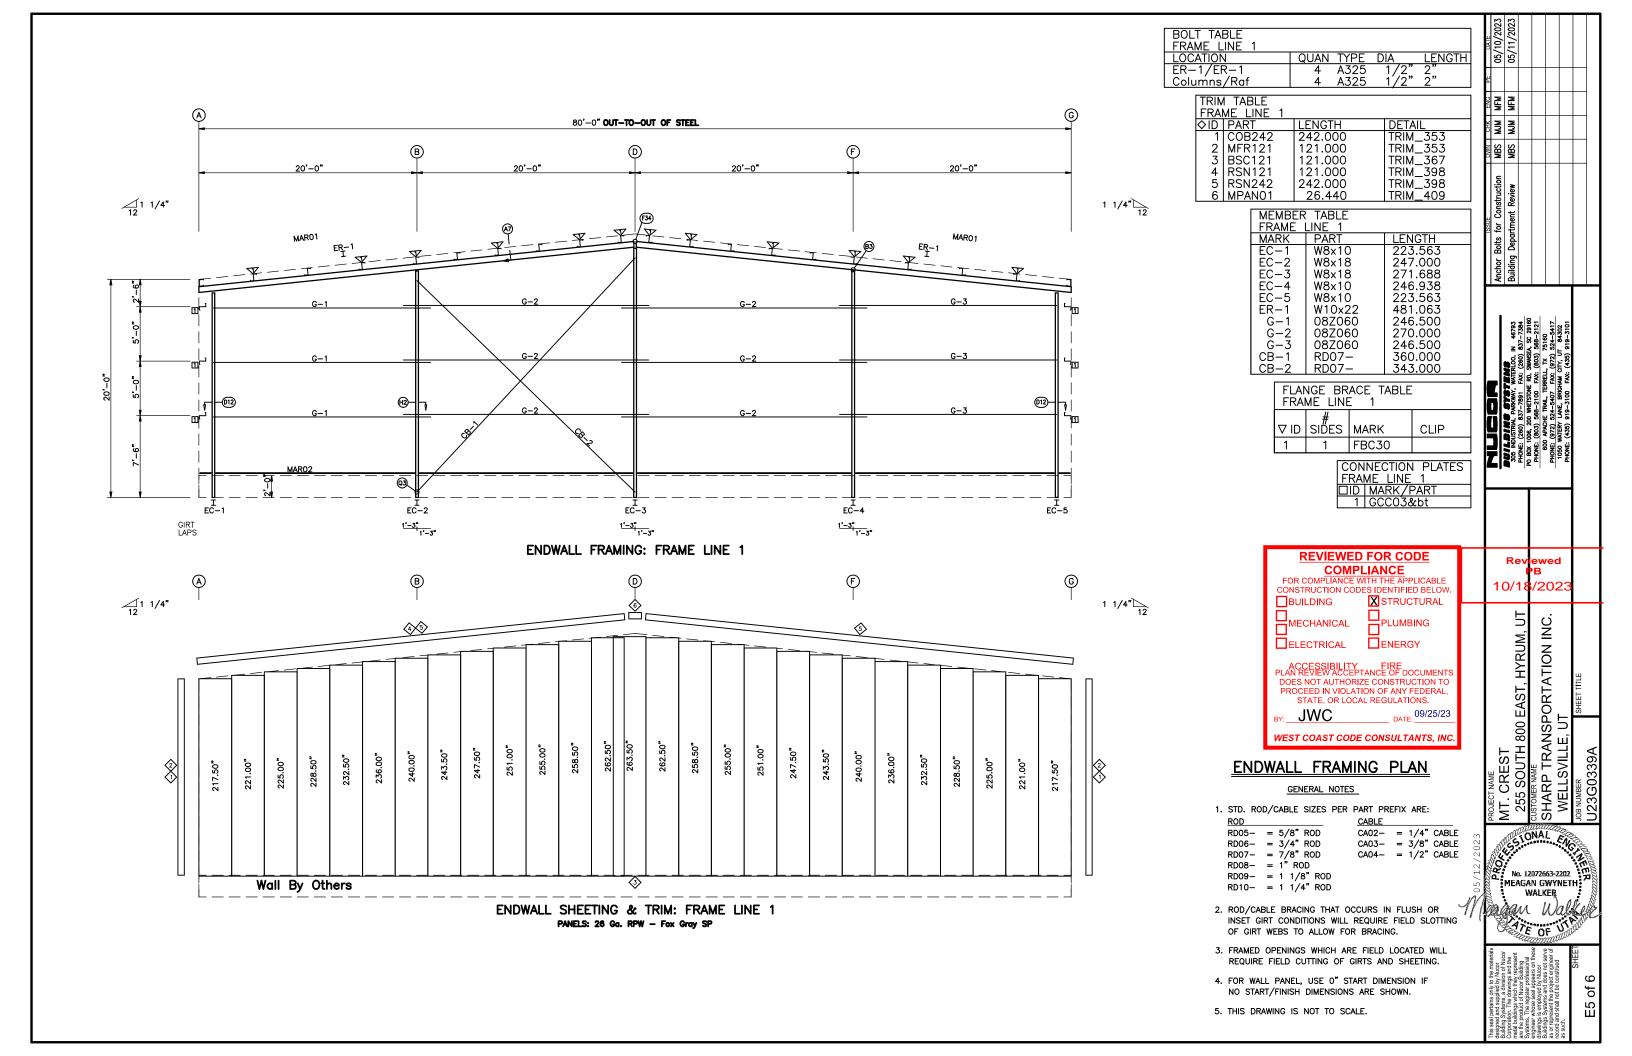

SIDEWALL FRAMING PLAN

GENERAL NOTES

1. STD. ROD/CABLE SIZES PER PART PREFIX ARE:

CABLE CA02- = 1/4" CABLE RD05- = 5/8" RODRD06- = 3/4" RODCA03- = 3/8" CABLE RD07- = 7/8" ROD CA04- = 1/2" CABLE RD08- = 1" RODRD09- = 1 1/8" ROD $RD10- = 1 \frac{1}{4}$  ROD

2. ROD/CABLE BRACING THAT OCCURS IN FLUSH OR INSET GIRT CONDITIONS WILL REQUIRE FIELD SLOTTING OF GIRT WEBS TO ALLOW FOR BRACING.

3. FRAMED OPENINGS WHICH ARE FIELD LOCATED WILL REQUIRE FIELD CUTTING OF GIRTS AND SHEETING.

4. FOR WALL PANEL, USE O" START DIMENSION IF NO START/FINISH DIMENSIONS ARE SHOWN.

5. THIS DRAWING IS NOT TO SCALE.

MT. CREST 255 SOUTH 800 EAST, HYRUM, UT CUSTOWER VAME
SHARP TRANSPORTATION INC.
WELLSVILLE, UT SIONAL ENG No. 12072663-2202 MEAGAN GWYNETH WALKER Bagan Walk