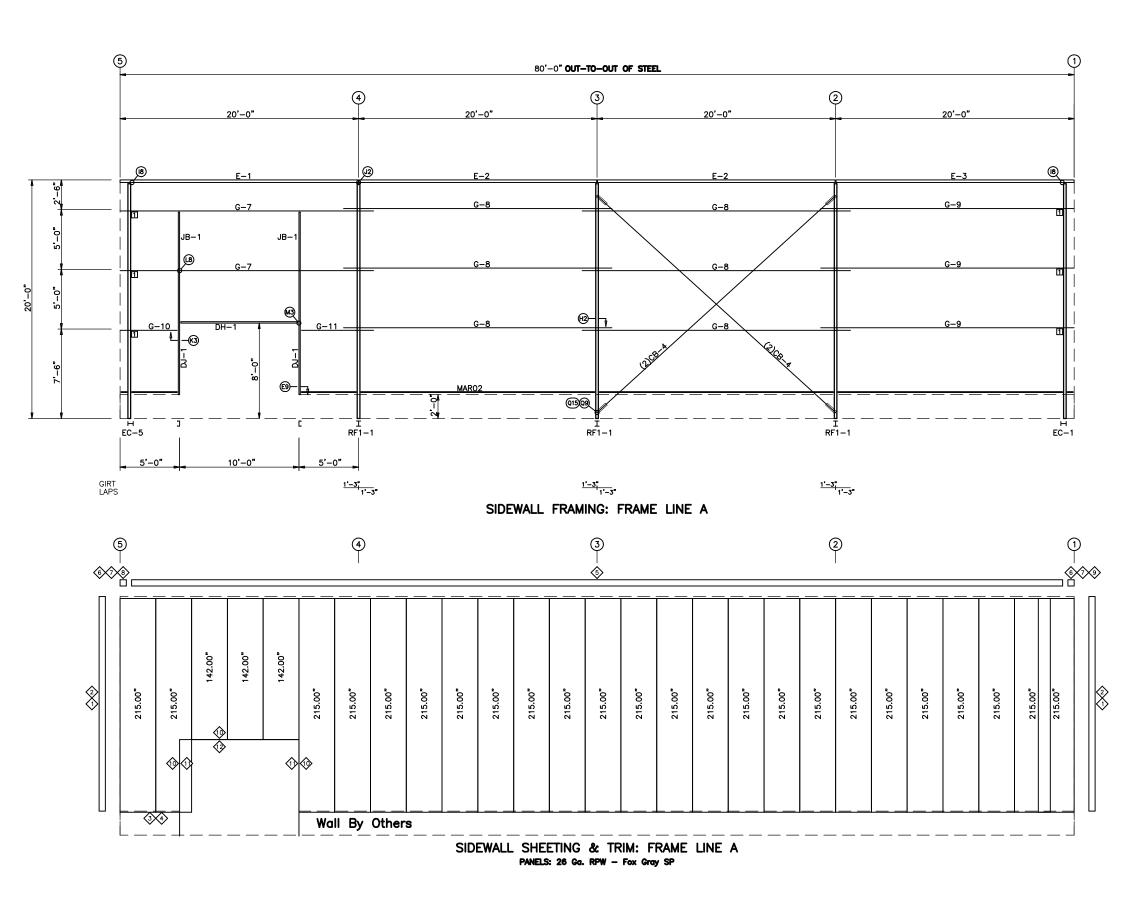

SIDEWALL FRAMING PLAN

GENERAL NOTES

1. STD. ROD/CABLE SIZES PER PART PREFIX ARE:

CABLE CA02- = 1/4" CABLE RD05- = 5/8" RODRD06- = 3/4" RODCA03- = 3/8" CABLE RD07- = 7/8" ROD CA04- = 1/2" CABLE RD08- = 1" RODRD09- = 1 1/8" ROD $RD10- = 1 \frac{1}{4}$  ROD

2. ROD/CABLE BRACING THAT OCCURS IN FLUSH OR INSET GIRT CONDITIONS WILL REQUIRE FIELD SLOTTING OF GIRT WEBS TO ALLOW FOR BRACING.

3. FRAMED OPENINGS WHICH ARE FIELD LOCATED WILL REQUIRE FIELD CUTTING OF GIRTS AND SHEETING.

4. FOR WALL PANEL, USE O" START DIMENSION IF NO START/FINISH DIMENSIONS ARE SHOWN.

5. THIS DRAWING IS NOT TO SCALE.

MT. CREST 255 SOUTH 800 EAST, HYRUM, UT CUSTOWER VAME
SHARP TRANSPORTATION INC.
WELLSVILLE, UT SIONAL ENG No. 12072663-2202 MEAGAN GWYNETH WALKER Bagan Walk