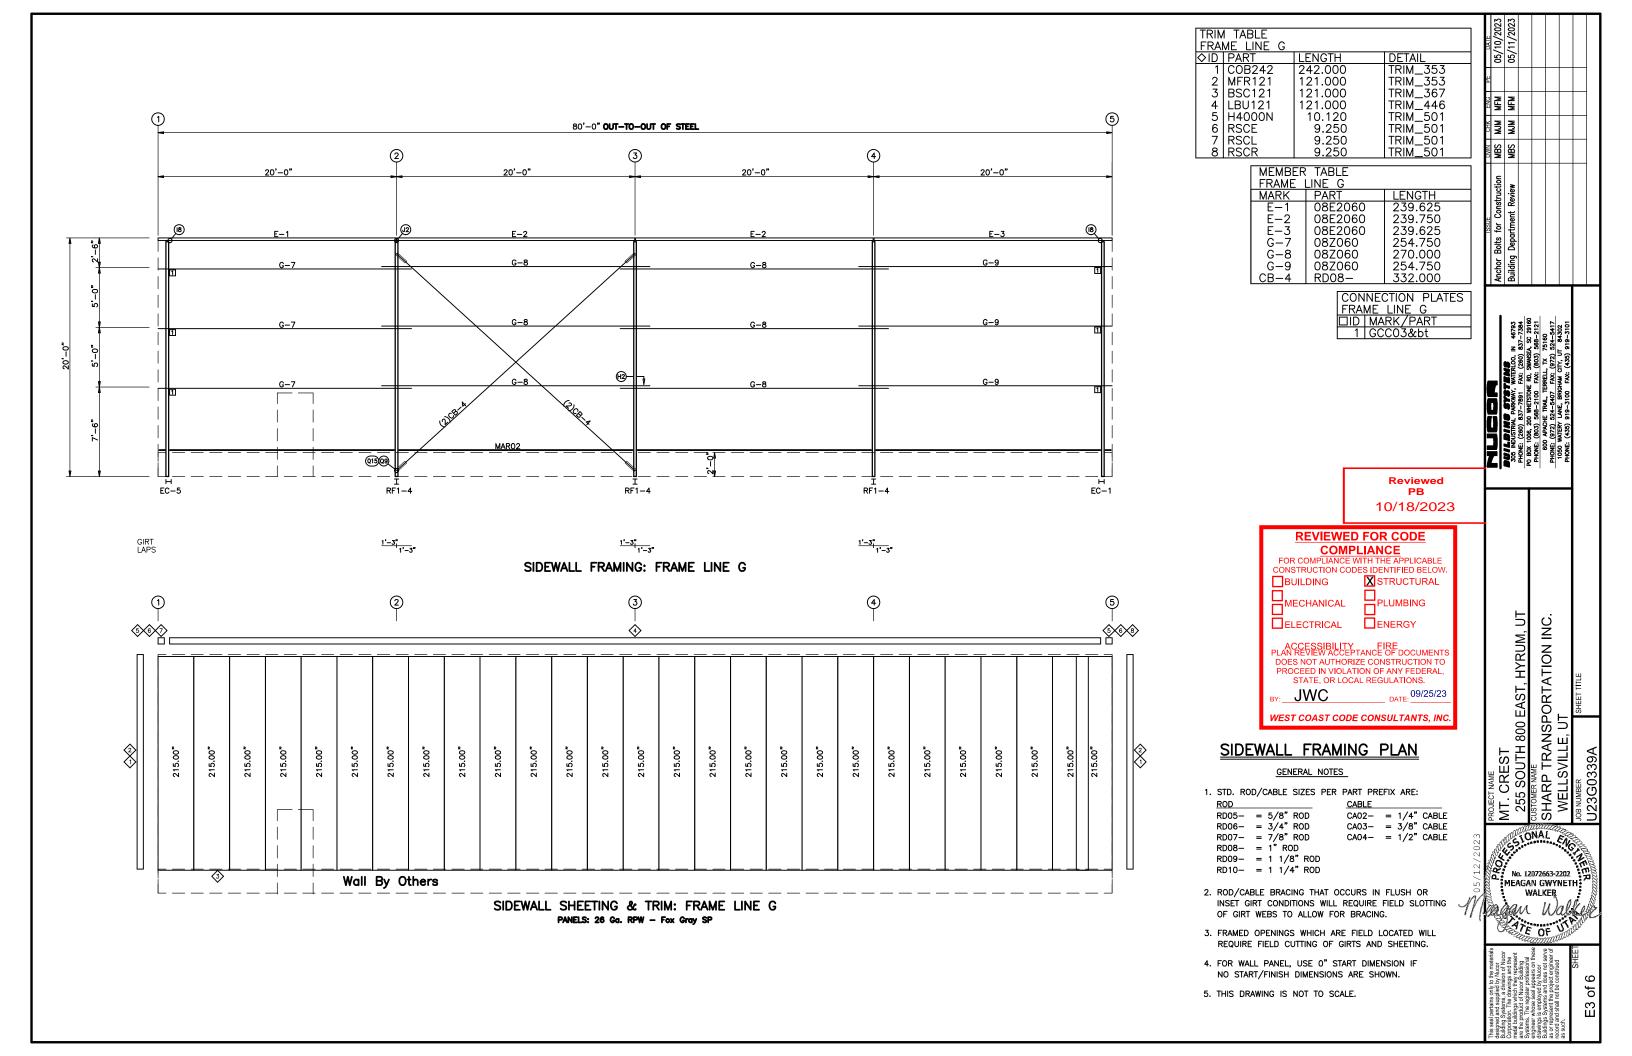

C-3.0

| TRIM TABLE   |        |          |          |  |  |  |  |
|--------------|--------|----------|----------|--|--|--|--|
| FRAME LINE A |        |          |          |  |  |  |  |
| ♦ID          | PART   | LENGTH   | DETAIL   |  |  |  |  |
| 1            | COB242 | 242.000  | TRIM_353 |  |  |  |  |
| 2            | MFR121 | 121.000  | TRIM_353 |  |  |  |  |
| 3            | BSC121 | 121.000  | TRIM_367 |  |  |  |  |
| 4            | BSC121 | Use Drop | TRIM_367 |  |  |  |  |
| 5            | LBU121 | 121.000  | TRIM_446 |  |  |  |  |
| 6            | H4000N | 10.120   | TRIM_501 |  |  |  |  |
| 7            | RSCE   | 9.250    | TRIM_501 |  |  |  |  |
| 8            | RSCL   | 9.250    | TRIM_501 |  |  |  |  |
| 9            | RSCR   | 9.250    | TRIM_501 |  |  |  |  |
| 10           | CC8121 | 121.000  | TRIM_375 |  |  |  |  |
| 11           | JTA087 | 87.000   | TRIM_373 |  |  |  |  |
| 12           | HTA124 | 124.000  | TRIM_373 |  |  |  |  |

| ME  | MEMBER TABLE    |         |         |  |  |  |  |
|-----|-----------------|---------|---------|--|--|--|--|
| FR  | FRAME LINE A    |         |         |  |  |  |  |
| M/  | \RK             | PART    | LENGTH  |  |  |  |  |
| DJ  | l <b>-</b> 1    | J08C060 | 126.000 |  |  |  |  |
| DH  | <del>1</del> –1 | J08C060 | 120.000 |  |  |  |  |
| - 1 | <u>-1</u>       | 08E2060 | 239.625 |  |  |  |  |
| - 1 | <del>-</del> 2  | 08E2060 | 239.750 |  |  |  |  |
|     | <del>-3</del>   | 08E2060 | 239.625 |  |  |  |  |
|     | 9-7             | 08Z060  | 254.750 |  |  |  |  |
| ٠,  | <del>-</del> 8  | 08Z060  | 270.000 |  |  |  |  |
|     | 9               | 08Z060  | 254.750 |  |  |  |  |
| -   | 9-10            | 08Z060  | 56.750  |  |  |  |  |
|     | 9-11            | 08Z060  | 72.000  |  |  |  |  |
|     | 3-4             | RD08-   | 332.000 |  |  |  |  |
| LJE | 1-1             | J08C060 | 60.000  |  |  |  |  |

CONNECTION PLATES FRAME LINE A

DID MARK/PART

1 GCC03&bt

Reviewed

PB

MUM MUM

306 INDUSTRAL PARKWIN, WITERLOO, IN 46783 306 INDUSTRAL PARKWIN, WITERLOO, IN 46783 306 INDUSTRAL 2020 ISST-7284 POR 1006, 200 WITESTOR RD, SIWARSL, SC 2910 PHONE: (803) 588-2100 FAX: (803) 588-2121 500 PHONE: (872) 524-5407 FAX: (872) 524-5417 11050 WATERY LANE, BRIGHAMA CITY, UT 84302

SIDEWALL FRAMING PLAN

GENERAL NOTES

1. STD. ROD/CABLE SIZES PER PART PREFIX ARE:

CABLE CA02- = 1/4" CABLE RD05- = 5/8" RODRD06- = 3/4" RODCA03- = 3/8" CABLE RD07- = 7/8" ROD CA04- = 1/2" CABLE RD08- = 1" RODRD09- = 1 1/8" ROD $RD10- = 1 \frac{1}{4}$  ROD

2. ROD/CABLE BRACING THAT OCCURS IN FLUSH OR INSET GIRT CONDITIONS WILL REQUIRE FIELD SLOTTING OF GIRT WEBS TO ALLOW FOR BRACING.

3. FRAMED OPENINGS WHICH ARE FIELD LOCATED WILL REQUIRE FIELD CUTTING OF GIRTS AND SHEETING.

4. FOR WALL PANEL, USE O" START DIMENSION IF NO START/FINISH DIMENSIONS ARE SHOWN.

5. THIS DRAWING IS NOT TO SCALE.

MT. CREST 255 SOUTH 800 EAST, HYRUM, UT CUSTOWER VAME
SHARP TRANSPORTATION INC.
WELLSVILLE, UT SIONAL ENG No. 12072663-2202 MEAGAN GWYNETH WALKER Bagan Walk