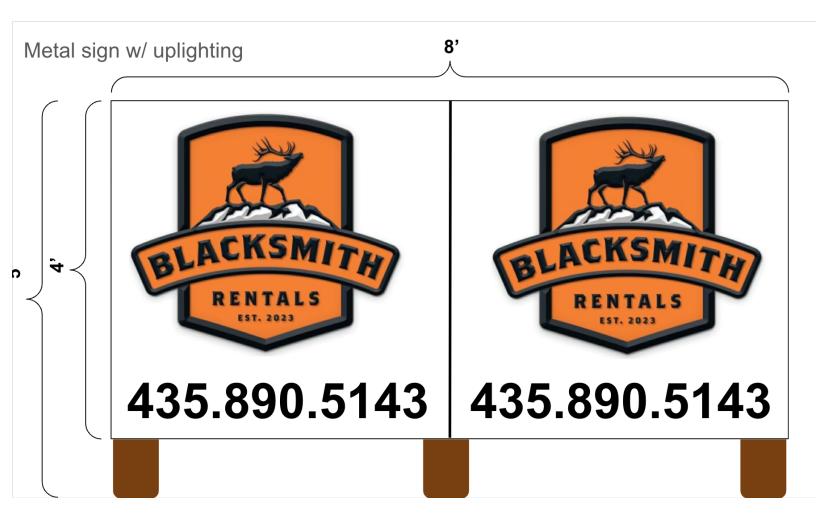

### <u>Electrical component delays for equipment not already ordered are estimated</u> <u>to be 2.5 years.</u>

Metal sign mounted on the West side of the building with back lighting or downlighting