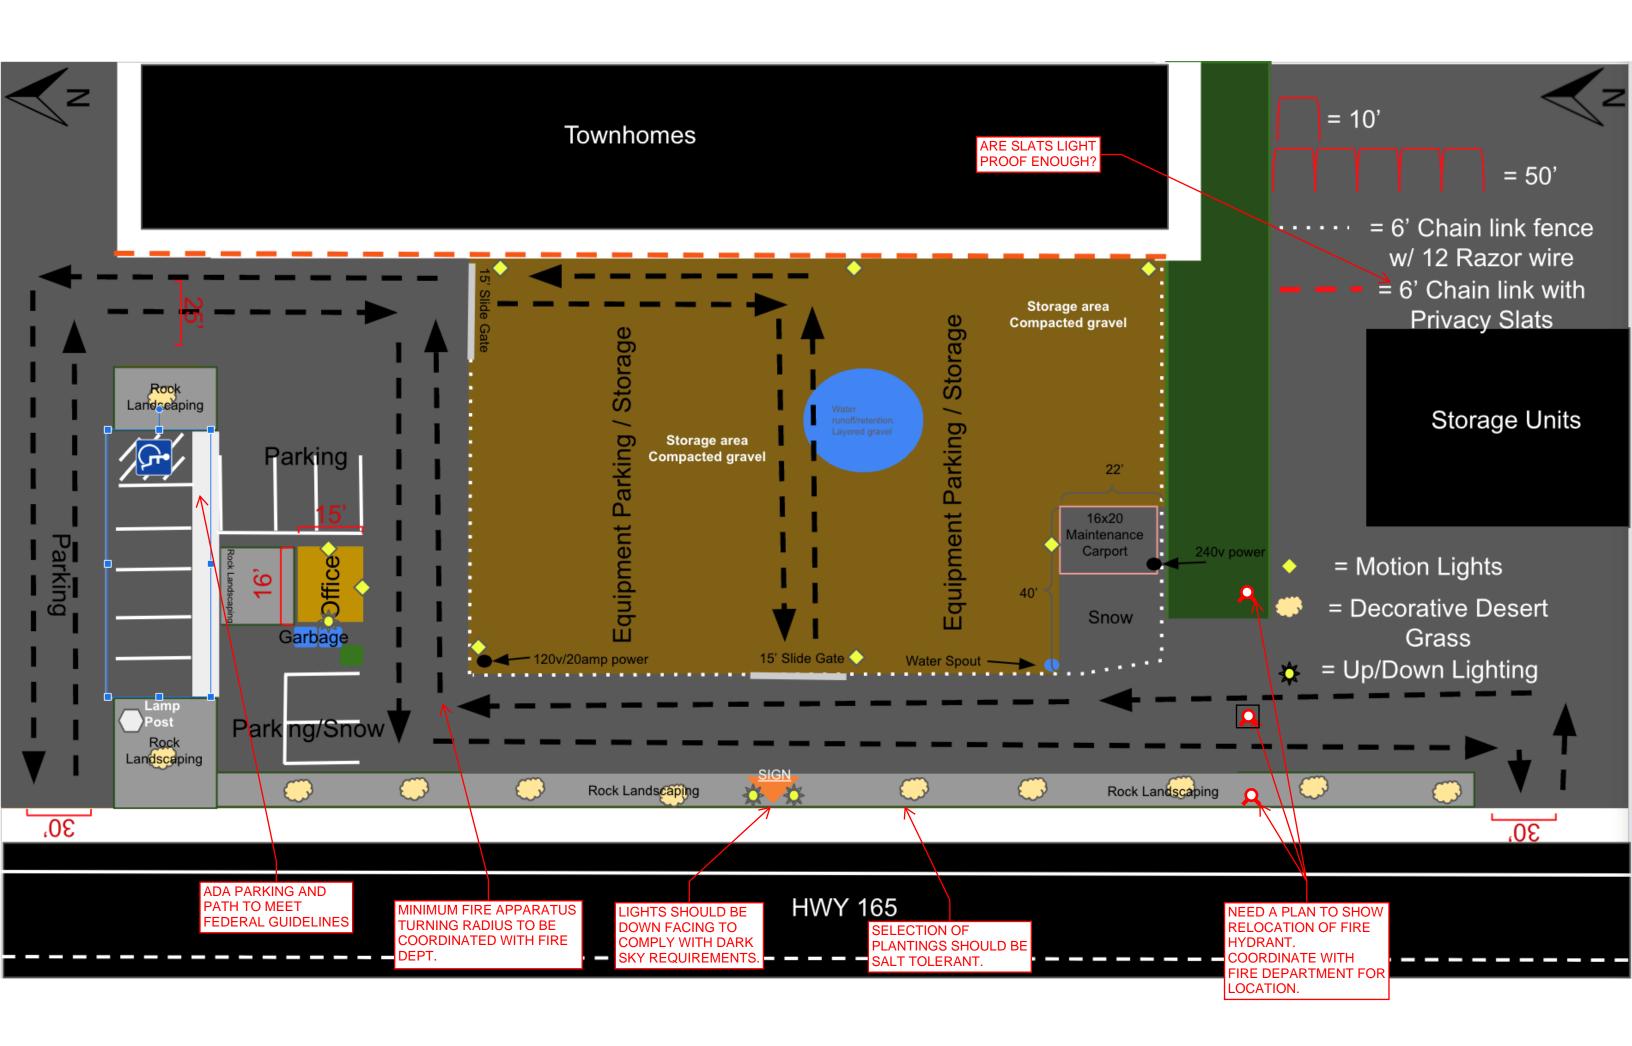

# BLACKSMITH RENTALS 280 NORTH 800 EAST PLANNING COMMISSION MEETING DECEMBER 14, 2023

Summary: Nate Barnhill is seeking site plan approval for a rental facility on Highway 165. This is located on Parcel 01-157-0029 at 280 North 800 East (Hwy 165). The proposed site will occupy approximately 0.88 acres.

ZONING: C-1 Commercial

#### UTILITIES:

| Power:      | Existing |
|-------------|----------|
| Culinary:   | Existing |
| Sewer:      | Existing |
| Irrigation: | Existing |

PARKING & ROADS: Paved roads with curb and gutter, existing access is to Highway 165 and is under UDOT control.

NOTES:

This site is located directly in front of the Cobble Creek PUD townhomes.

Coordinate with Water and Fire Departments for minimum access requirements and fire hydrant relocation.

### <u>Electrical component delays for equipment not already ordered are estimated</u> <u>to be 2.5 years.</u>

Metal sign mounted on the West side of the building with back lighting or downlighting