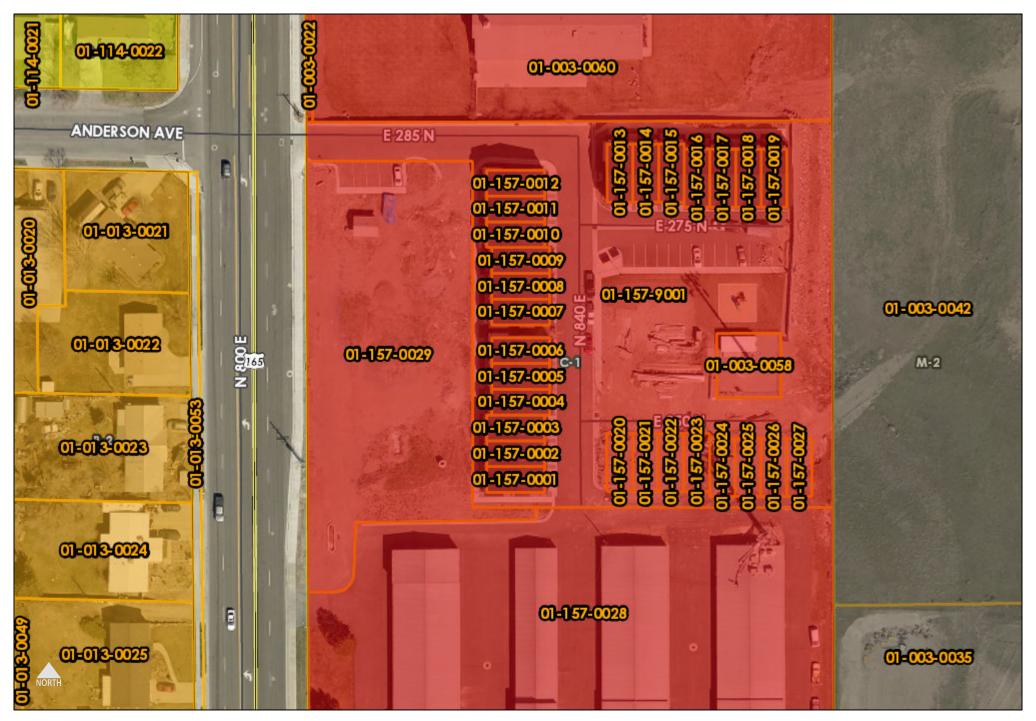

# BLACKSMITH RENTALS 280 NORTH 800 EAST PLANNING COMMISSION MEETING DECEMBER 14, 2023

Summary: Nate Barnhill is seeking site plan approval for a rental facility on Highway 165. This is located on Parcel 01-157-0029 at 280 North 800 East (Hwy 165). The proposed site will occupy approximately 0.88 acres.

NOTES:

This site is located directly in front of the Cobble Creek PUD townhomes.

Coordinate with Water and Fire Departments for minimum access requirements and fire hydrant relocation.