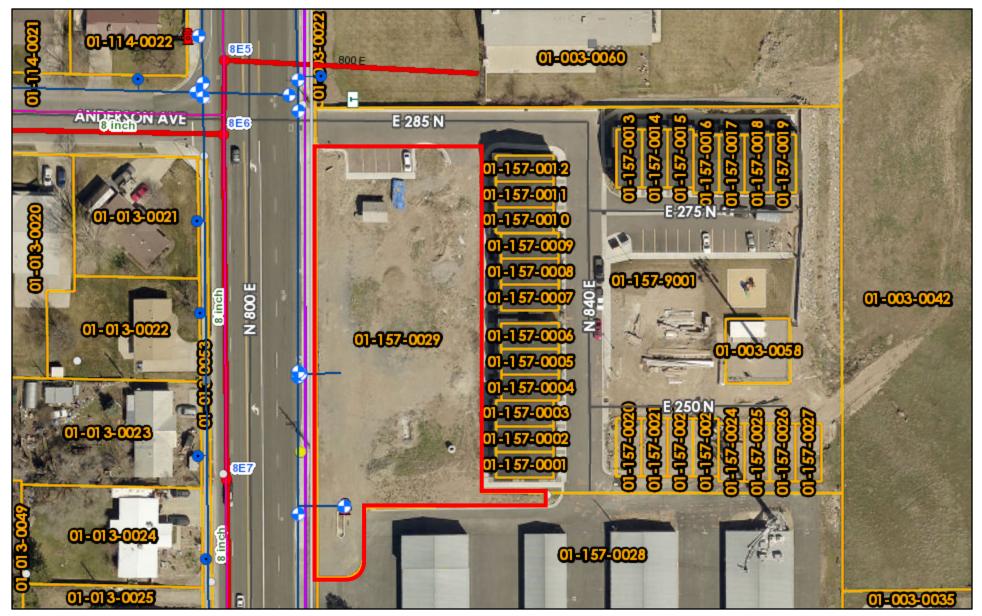

# BLACKSMITH RENTALS 280 NORTH 800 EAST PLANNING COMMISSION MEETING DECEMBER 14, 2023

Summary: Nate Barnhill is seeking site plan approval for a rental facility on Highway 165. This is located on Parcel 01-157-0029 at 280 North 800 East (Hwy 165). The proposed site will occupy approximately 0.88 acres.

## Мар

#### 12/7/2023, 2:28:48 PM

| ţ | PRV Station<br>Culinary Leaks<br>Service Line | Power | Water Valves<br>rlines Feeders<br>No Feeder cct Value Assigned |   | 100 North<br>46 kV<br>Canyon | Locati | Sewer<br>Secondary<br>ions      | • | Junction Box Secondary<br>Junction Box Single Phase<br>Pole Millers Private | ٠           | Power Pole Secondary<br>Reclosure<br>Regulators |   |
|---|-----------------------------------------------|-------|----------------------------------------------------------------|---|------------------------------|--------|---------------------------------|---|-----------------------------------------------------------------------------|-------------|-------------------------------------------------|---|
|   | Fire Water Line                               |       | Hammer #1                                                      |   | Lincoln                      | 0      | No Location Type Value Assigned | P | Pole Private                                                                | $\boxtimes$ | Sub Station F                                   | > |
|   | Fire Hydrants                                 |       | Hammer #2                                                      | — | MC                           | •      | Building                        | ß | Pole US West                                                                | 2           | Switch Fuse                                     |   |
| ٠ | Water Meters                                  |       | Hammer #3                                                      | — | RMP                          |        | Decorative Pole                 | ٠ | Power Meters                                                                | $\bowtie$   | Switch Gear                                     |   |
|   | Water Mains                                   |       | Hammer #4                                                      |   | Ridgecrest                   | Ы      | Junction Box 3 Phase            | • | Power Pole Primary                                                          |             | Transformer                                     |   |

24

Maxar, Microsoft | City and JUB engineering | Cache County GIS Unicorn dept

Cache County GIS

Date: 12/7/2023