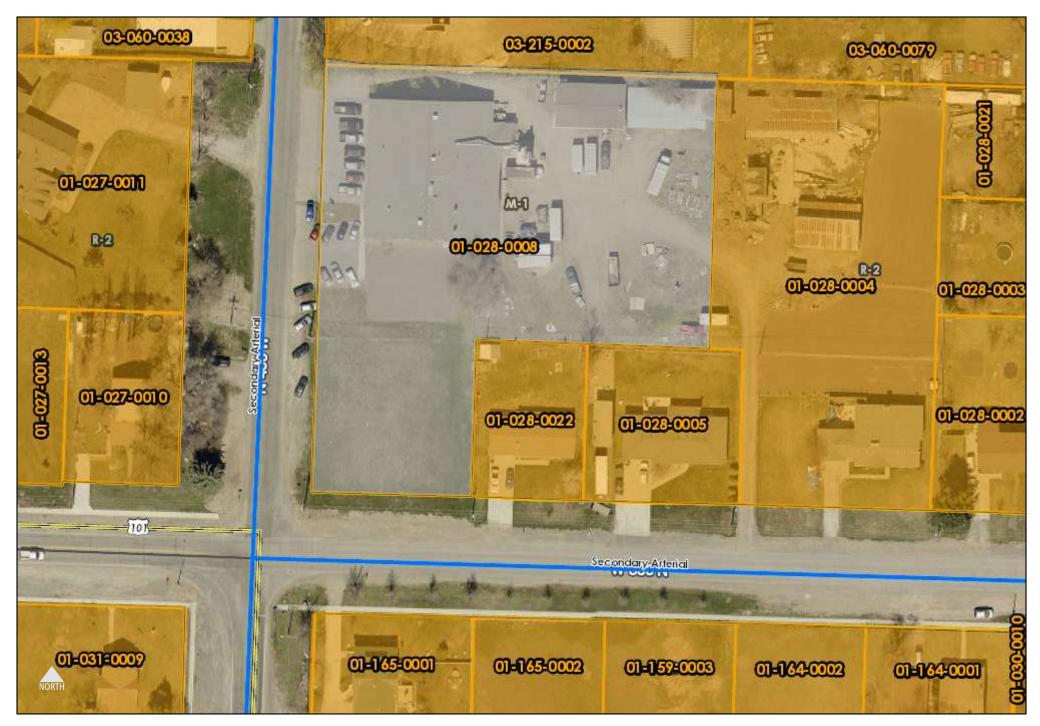

ZONING: M-1 Light Industrial

**UTILITIES**:

Power: Existing
Culinary: Existing
Sewer: Existing
Irrigation: Existing

PARKING & ROADS: Paved roads, no curb, access will be on city streets and is adjacent to State Route 101.