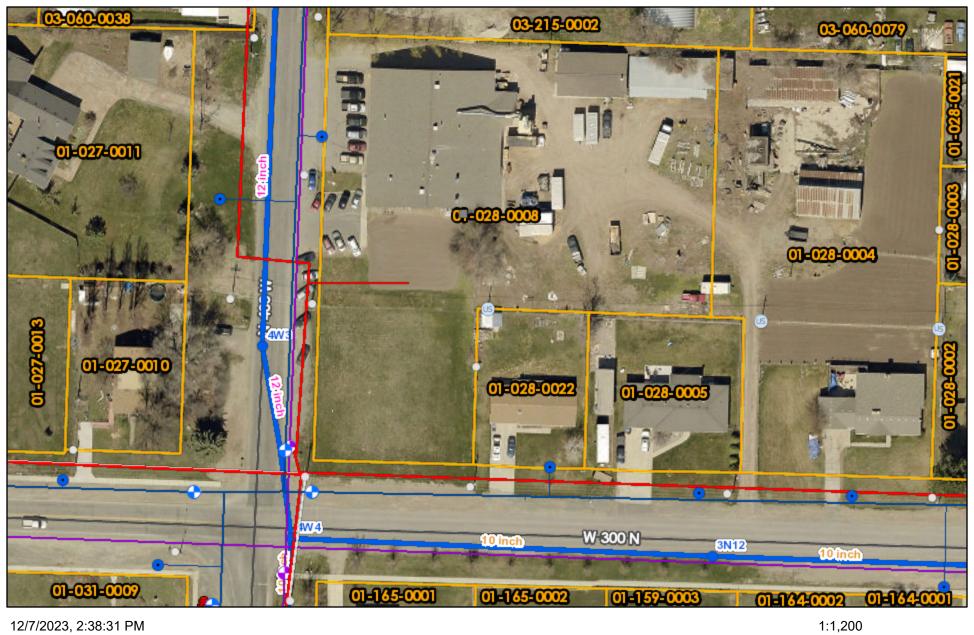

## BYWATER ESTATES MINI SUBDIVISION 340 NORTH 400 WEST PLANNING COMMISSION MEETING DECEMBER 14, 2023

Summary: Bret Bywater is seeking approval for a two lot mini subdivision located at 340 North 400 West. This subdivision is on Parcel 01-028-0008 and contains approximately 1.76 acres.

ZONING: M-1 Light Industrial

**UTILITIES**:

Power: Existing
Culinary: Existing
Sewer: Existing
Irrigation: Existing

PARKING & ROADS: Paved roads, no curb, access will be on city streets and is adjacent to State Route 101.

NOTES:

Electrical component delays for equipment not already ordered are estimated to be 2.5 years.



## Мар







Date: 12/7/2023