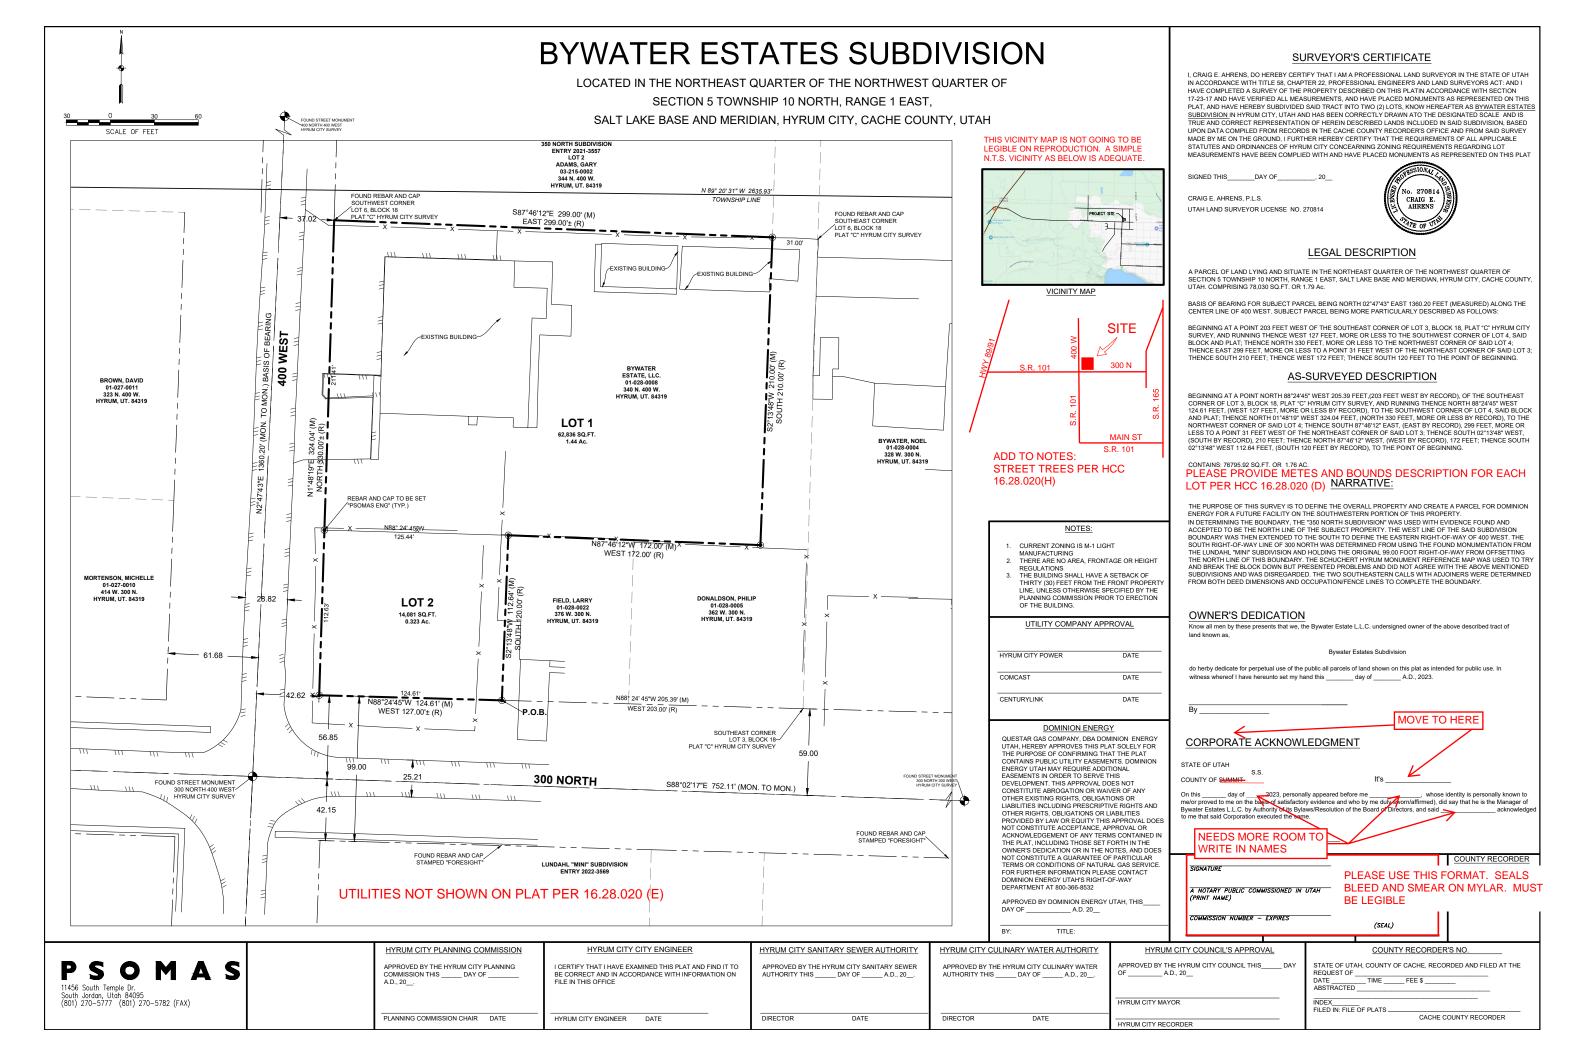

## BYWATER ESTATES MINI SUBDIVISION 340 NORTH 400 WEST PLANNING COMMISSION MEETING DECEMBER 14, 2023

Summary: Bret Bywater is seeking approval for a two lot mini subdivision located at 340 North 400 West. This subdivision is on Parcel 01-028-0008 and contains approximately 1.76 acres.

ZONING: M-1 Light Industrial

**UTILITIES**:

Power: Existing
Culinary: Existing
Sewer: Existing
Irrigation: Existing

PARKING & ROADS: Paved roads, no curb, access will be on city streets and is adjacent to State Route 101.