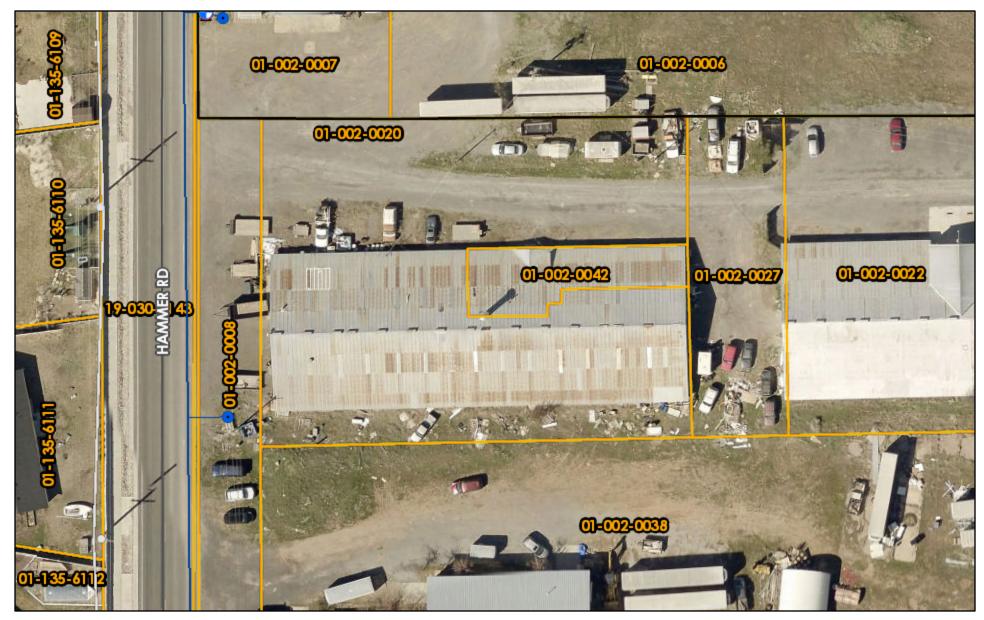

Cache County GIS Maxar, Microsoft | City and JUB engineering |

North CEDAR VALLEY RANSPORTING 5 461 MOLEOCZEOCAR DAIRY, HEALTH PRODUCTS INC Mc # 635 COLOCIZION A second se 28  $\mathbb{O}$ 35