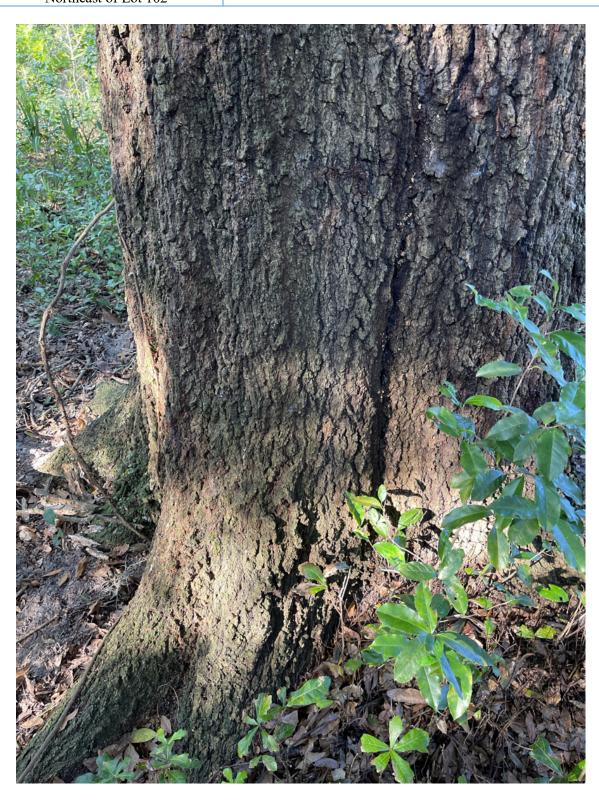

### **Description:**

36" Oak: Significant codominance, included bark.

**Description:** 20" Oak: Bark inclusions, minor cavities.