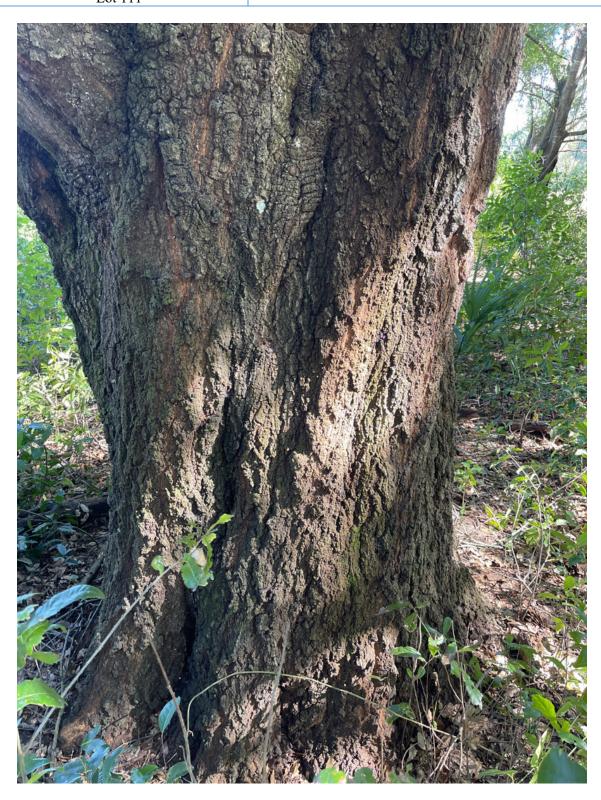

#### **Lot Number where tree is located:** Lot 111

**Description:** 38" Oak: Bark inclusion, minor cavities.