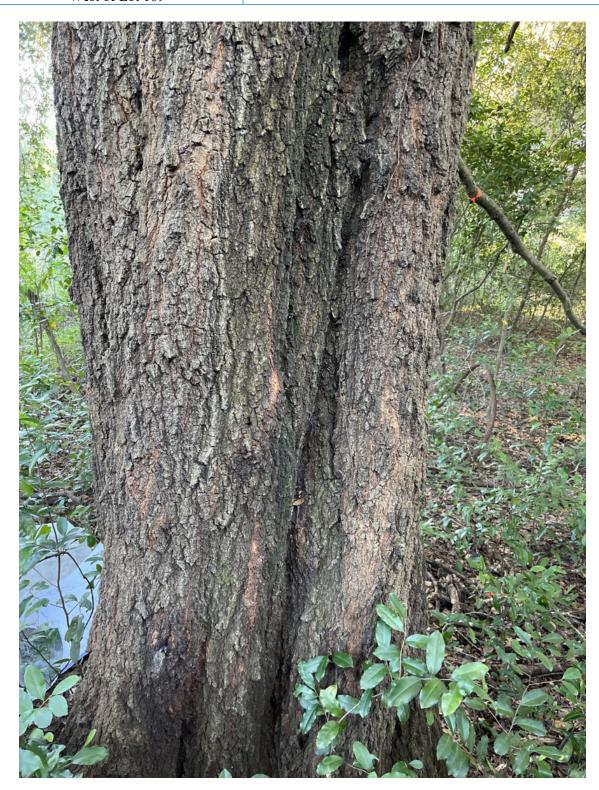

## **Lot Number where tree is located:**East of Lot 96

### **Description:**

36" Oak: Significant codominance, included bark.

**Description:** 20" Oak: Bark inclusions, minor cavities.