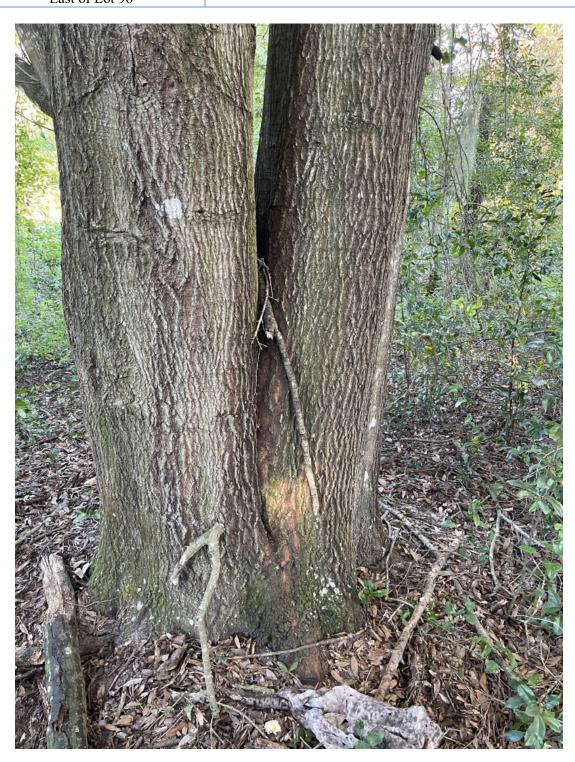

## **Lot Number where tree is located:**East of Lot 96

### **Description:**

36" Oak: Significant codominance, included bark.

**Description:** 20" Oak: Bark inclusions, minor cavities.