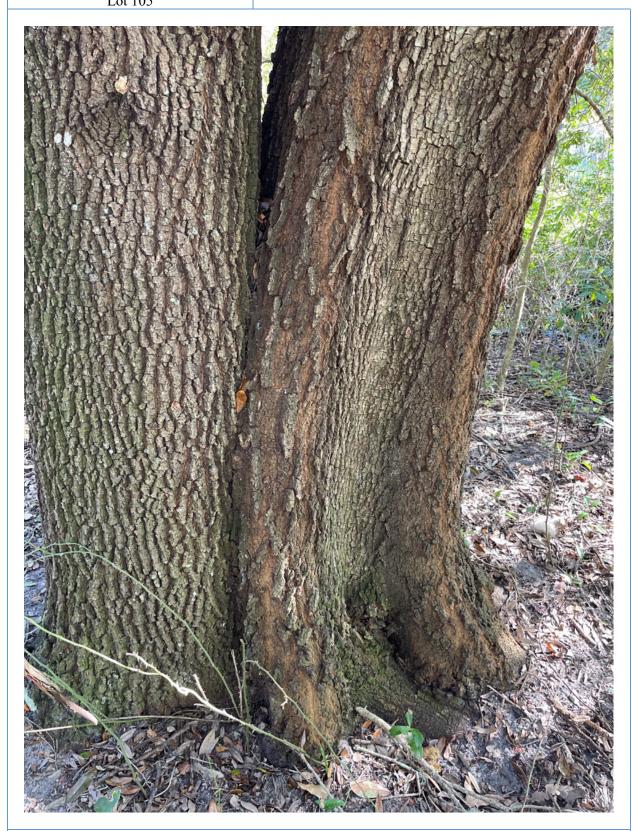

# Lot Number where tree is located: Lot 105

**Description:** 27" Oak: Severe codominance, included bark.