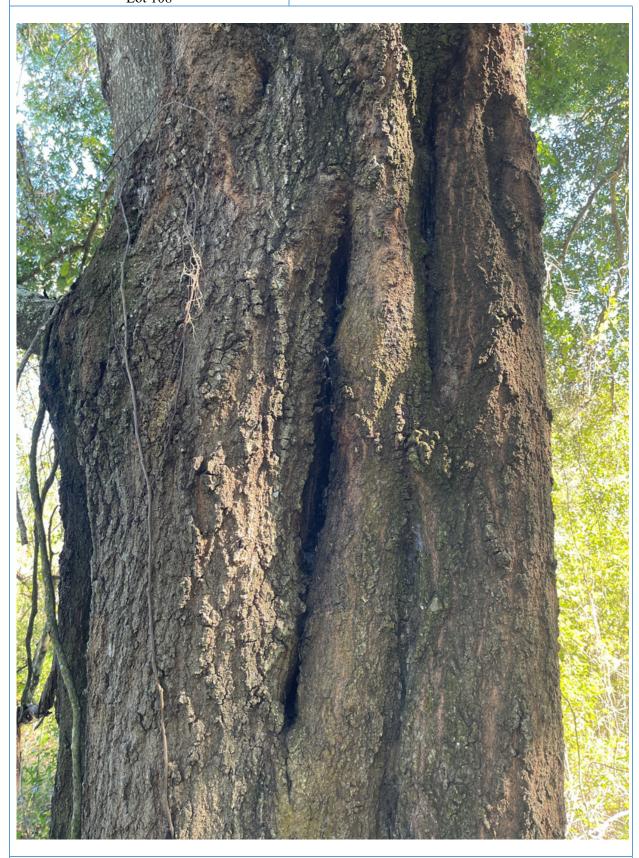

#### **Lot Number where tree is located:** Lot 108

**Description:** 34" Oak: Significant inclusions, cavities.