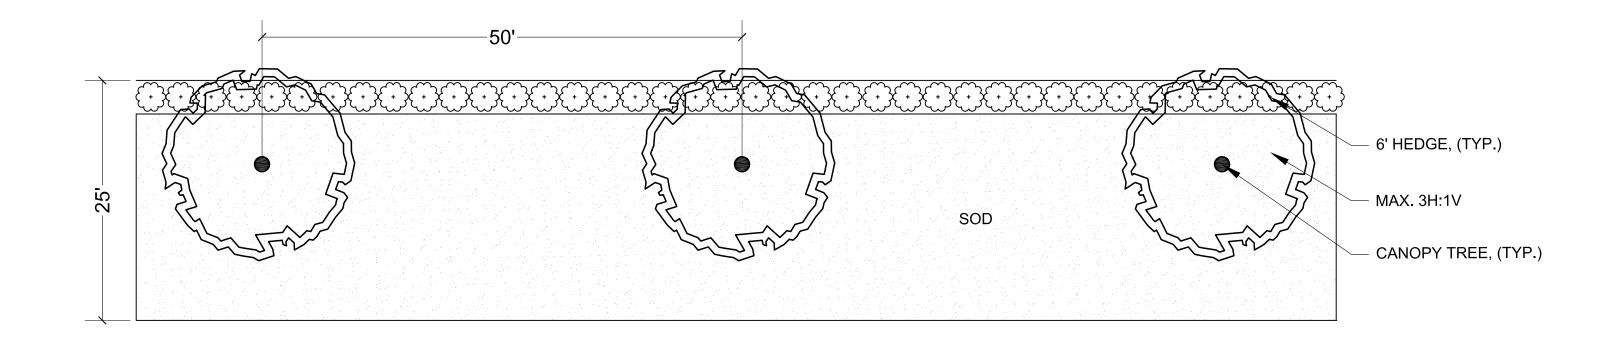

#### 25' LANDSCAPE BUFFER, TYPICAL

A landscaped berm with a total depth of at least 25 feet and no steeper than 3H:1V. The berm shall be at least three feet (3') in height and the berm together with the landscaping, shall comprise a continuous screen of at least 5 and one half feet (5.5') at time of planting and six feet (6') within one year of planting. Canopy trees shall also be planted every 50 feet along the berm.

For single family subdivisions, these buffers shall be on common property and dedicated to the homeowners' association for ownership and maintenance responsibilities.