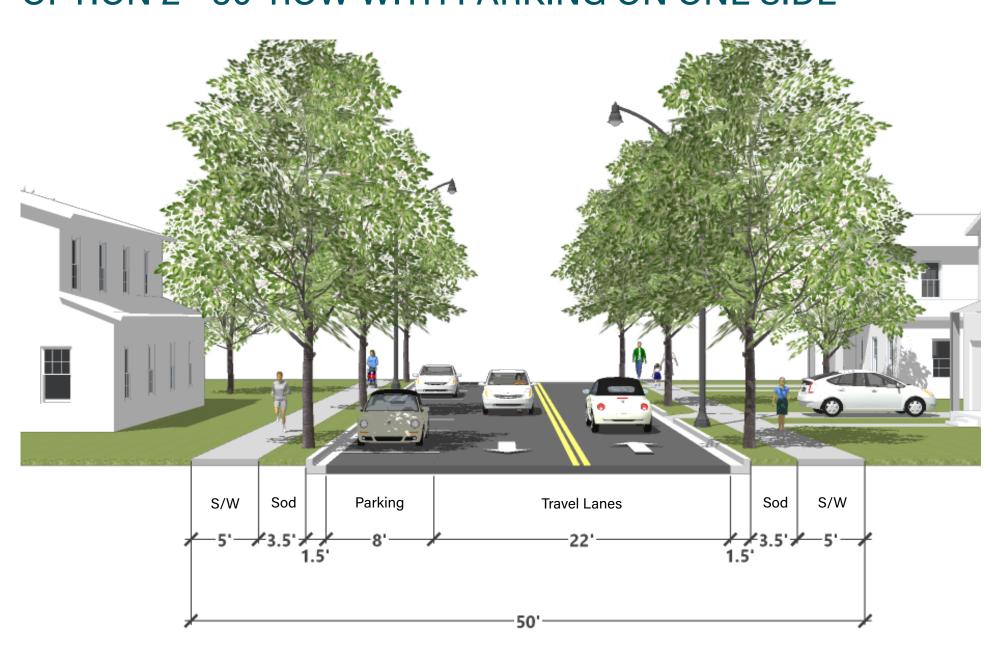

between tree roots and sidewalks. Similarly, canopy trees shall be used to shade parking areas that adjoin buffers. Understory trees may be planted in groupings and palms may be planted in place of understory trees when clustered in groupings of three or more trees.





Copyright RVi

# MISSION RISE • BUFFER TYPICALS

**♀** Town of Howey Hills, FL

August 25, 2023

**#** 22003786

Turnstone Group / ASF TAP FL I LLC.



### **SPINE ROAD**

#### 90' ROW WITH BIKE LANE & 12' MULTIMODAL TRAIL



# NEIGHBORHOOD ROAD



ALLEY ROAD
OPTION 1 - PARALLEL 22' ROW



# PEDESTRIAN PATH 6' TRAIL



#### NOTE:

Multimodal Trail is intended to meander in and out of the proposed ROW. Final location may vary based on grading, utilities & final engineering.

## OPTION 2 - 50' ROW WITH PARKING ON ONE SIDE



# OPTION 2 - PAIRED 22' ROW



Copyright RVi



## MISSION RISE • STREET CROSS SECTIONS

- **♀** Town of Howey Hills, FL
- August 25, 2023
- **#** 22003786
- Turnstone Group / ASF TAP FL I LLC.

# 55' LOT FRONT LOAD GARAGE

75' LOT FRONT LOAD GARAGE





## 55' LOT REAR LOAD GARAGE

75' LOT REAR LOAD GARAGE







Copyright RVi





**♀** Town of Howey Hills, FL

August 25, 2023 **#** 22003786

Lack Turnstone Group / ASF TAP FL I LLC.