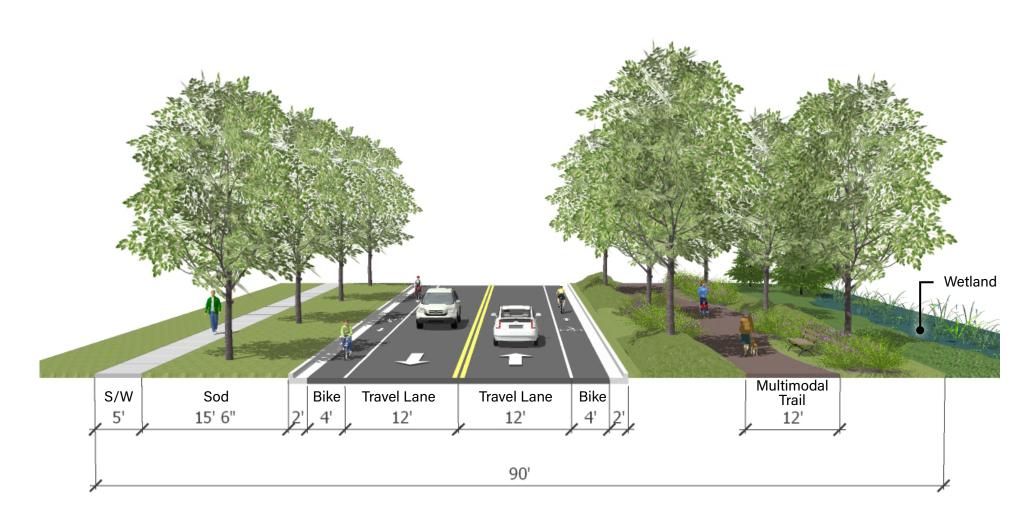

### **SPINE ROAD**

#### 90' ROW WITH BIKE LANE & 12' MULTIMODAL TRAIL

#### NOTE:

Multimodal Trail is intended to meander in and out of the proposed ROW. Final location may vary based on grading, utilities & final engineering.