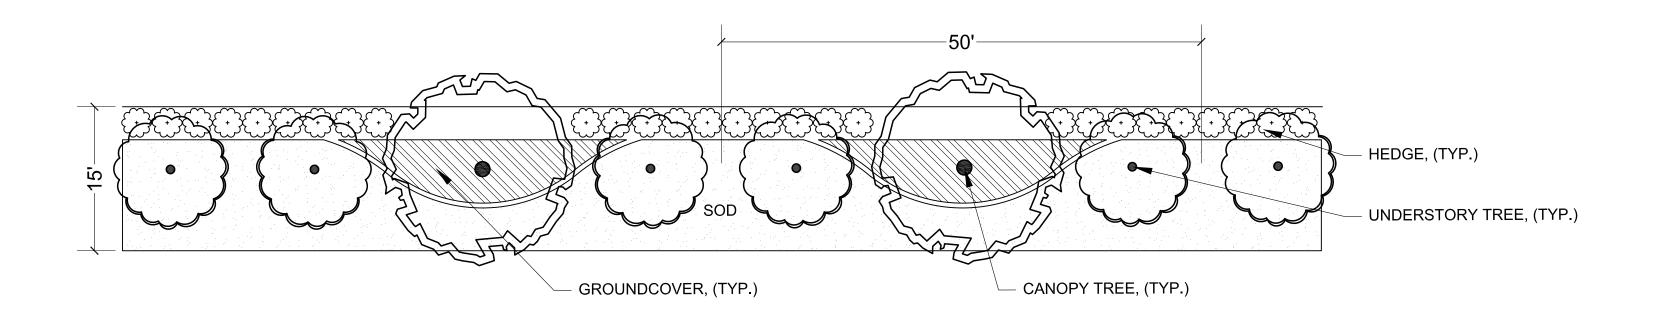

### 15' LANDSCAPE BUFFER, TYPICAL

A landscaped wall buffer with a minimum depth of 15 feet. The wall shall maintain a height of six feet (6') from grade on highest side and all walls shall have a decorative exterior (no exposed block). Acceptable materials for wall faces are brick, stucco or stone or a combination of those materials. Wall columns shall have a maximum spacing of thirty feet (30') on walls up to two hundred feet (200') in length and forty feet (40') on walls more than two hundred feet (200') in length. Wall columns may extend up to two feet (2') above the height of the wall.

Within each fifty-foot (50') increment along the wall, two (2) canopy trees, two (2) understory trees, and 30 linear feet of shrubs shall be planted. The trees shall not be closer than five feet (5') to a walk or wall. The shrubs shall be at least 30" in height at time of planting.