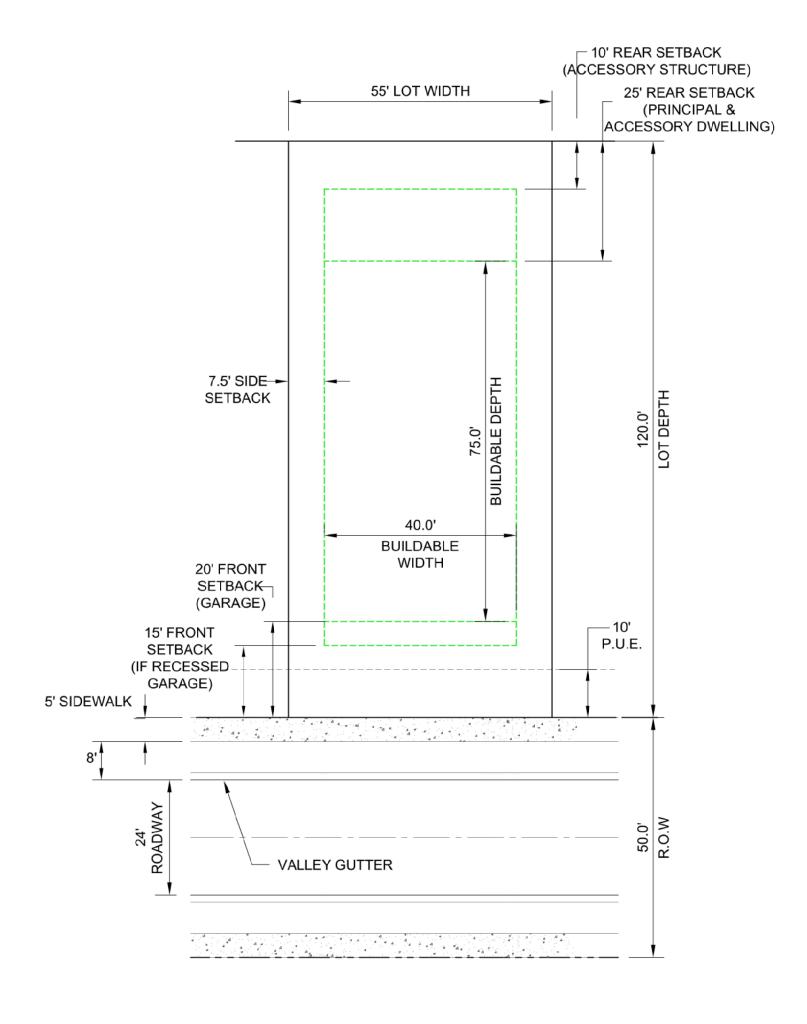

or more trees.





Copyright RVi

# MISSION RISE • BUFFER TYPICALS

**♀** Town of Howey Hills, FL

August 25, 2023

**#** 22003786

Turnstone Group / ASF TAP FL I LLC.



### **SPINE ROAD**

#### 90' ROW WITH BIKE LANE & 12' MULTIMODAL TRAIL



# NEIGHBORHOOD ROAD



ALLEY ROAD
OPTION 1 - PARALLEL 22' ROW



# PEDESTRIAN PATH 6' TRAIL



#### NOTE:

Multimodal Trail is intended to meander in and out of the proposed ROW. Final location may vary based on grading, utilities & final engineering.

## OPTION 2 - 50' ROW WITH PARKING ON ONE SIDE



# OPTION 2 - PAIRED 22' ROW



Copyright RVi



## MISSION RISE • STREET CROSS SECTIONS

- **♀** Town of Howey Hills, FL
- August 25, 2023
- **#** 22003786
- Turnstone Group / ASF TAP FL I LLC.

# 55' LOT FRONT LOAD GARAGE

75' LOT FRONT LOAD GARAGE





## 55' LOT REAR LOAD GARAGE

75' LOT REAR LOAD GARAGE







Copyright RVi





**♀** Town of Howey Hills, FL

August 25, 2023 **#** 22003786

Lack Turnstone Group / ASF TAP FL I LLC.