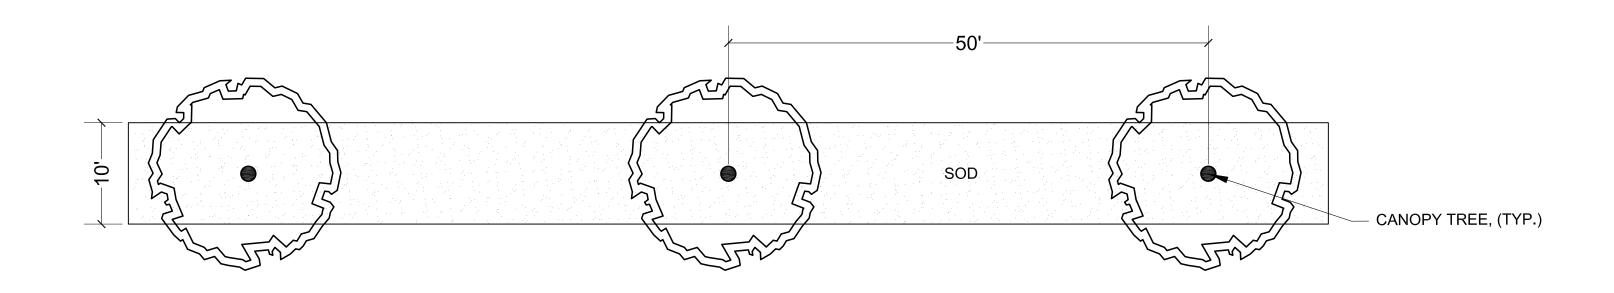

#### 10' LANDSCAPE BUFFER, TYPICAL

Ten-foot-wide (10') landscaped buffer with trees spaced no more than 50 feet on center.