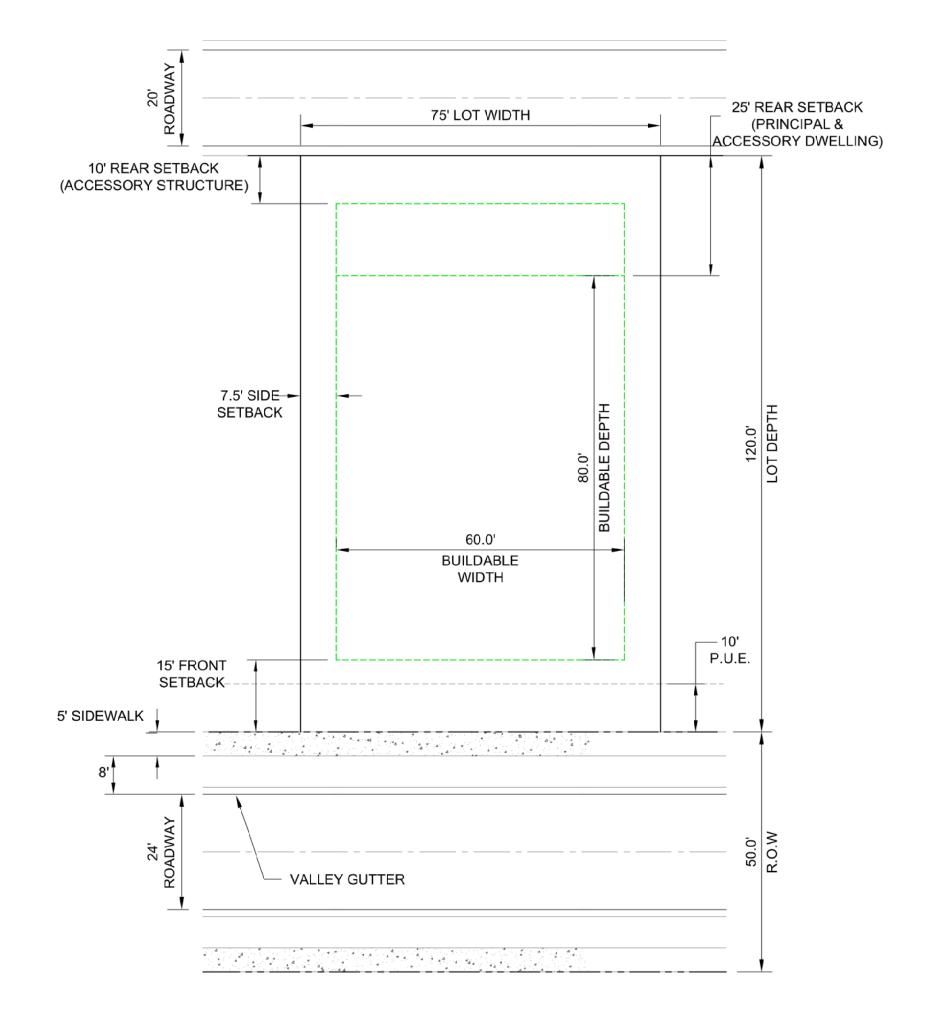

# 55' LOT FRONT LOAD GARAGE

75' LOT FRONT LOAD GARAGE

## 55' LOT REAR LOAD GARAGE

75' LOT REAR LOAD GARAGE

Copyright RVi

**♀** Town of Howey Hills, FL

August 25, 2023 **#** 22003786

Lack Turnstone Group / ASF TAP FL I LLC.