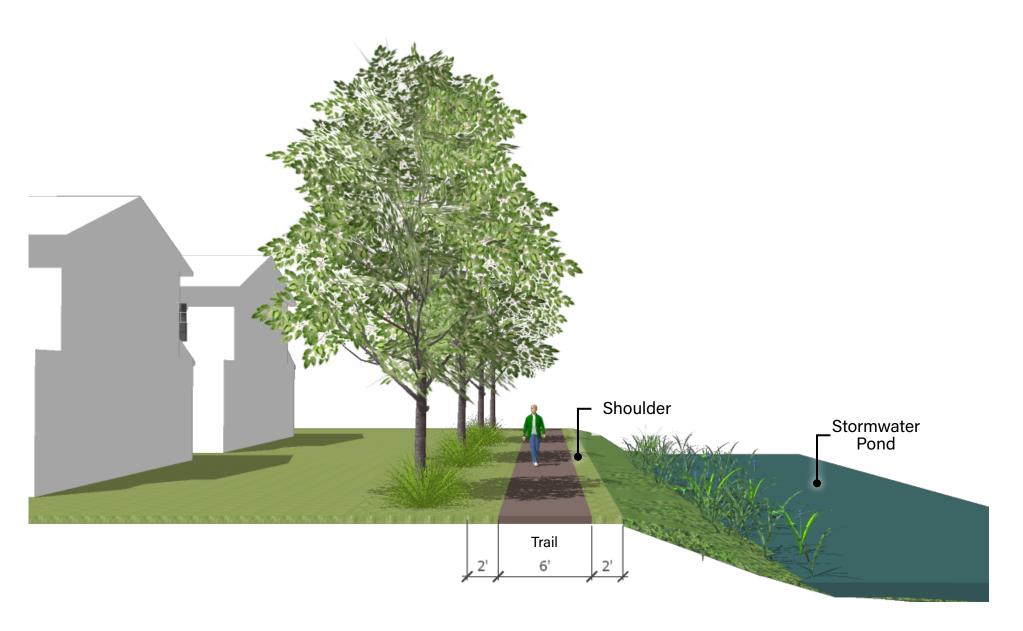

# PEDESTRIAN PATH 6' TRAIL

#### NOTE:

Multimodal Trail is intended to meander in and out of the proposed ROW. Final location may vary based on grading, utilities & final engineering.