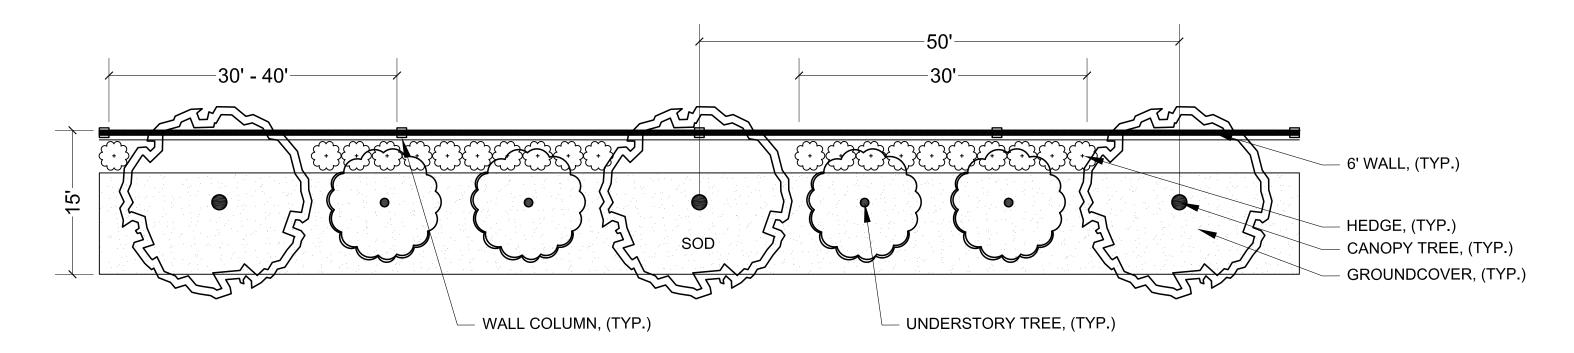

### 15' LANDSCAPE BUFFER, TYPICAL

A landscaped wall buffer with a minimum depth of 15 feet. The wall shall maintain a height of six feet (6') from grade on highest side and all walls shall have a decorative exterior (no exposed block). Acceptable materials for wall faces are brick, stucco or stone or a combination of those materials. Wall columns shall have a maximum spacing of thirty feet (30') on walls up to two hundred feet (200') in length and forty feet (40') on walls more than two hundred feet (200') in length. Wall columns may extend up to two feet (2') above the height of the wall.

Within each fifty-foot (50') increment along the wall, two (2) canopy trees, two (2) understory trees, and 30 linear feet of shrubs shall be planted. The trees shall not be closer than five feet (5') to a walk or wall. The shrubs shall be at least 30" in height at time of planting.

For single family subdivisions, these buffers shall be on common property and dedicated to the homeowners' association for ownership and maintenance responsibilities.