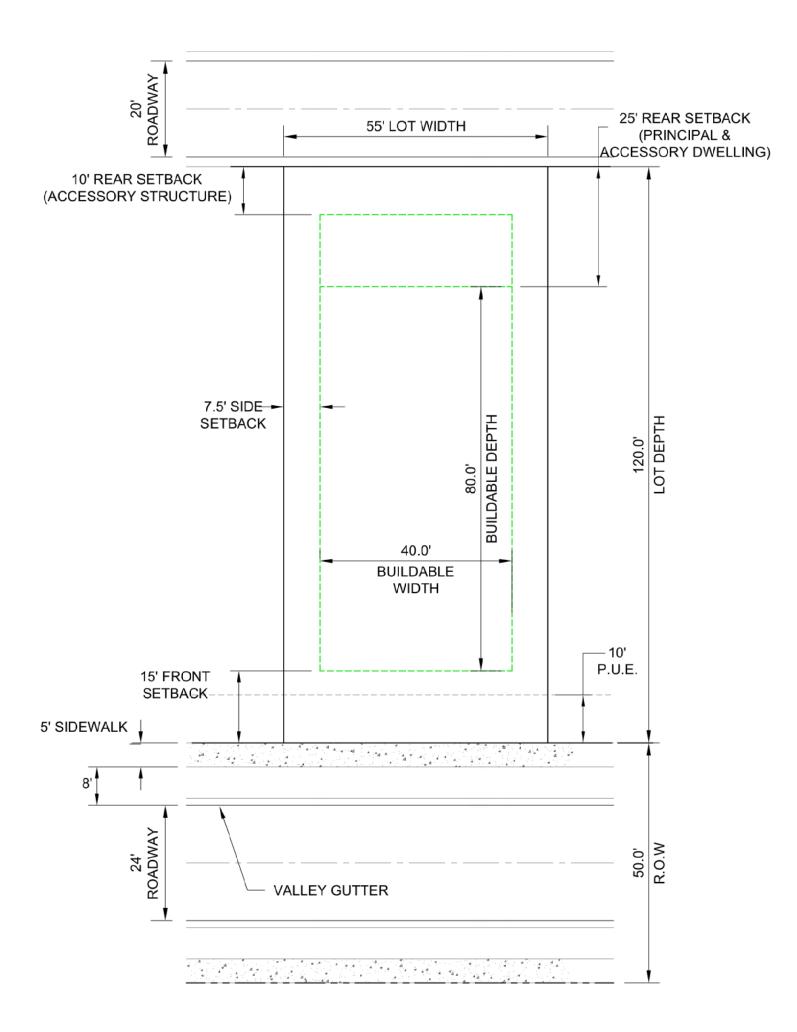

## 55' LOT REAR LOAD GARAGE

75' LOT REAR LOAD GARAGE

Copyright RVi

**♀** Town of Howey Hills, FL

August 25, 2023 **#** 22003786

Lack Turnstone Group / ASF TAP FL I LLC.