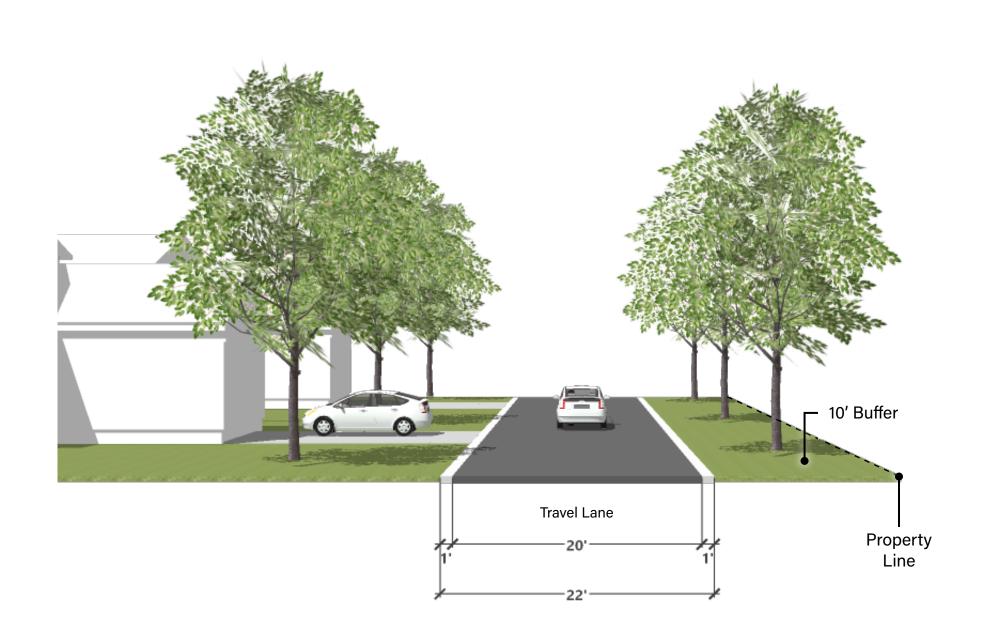

f shrubs and ground cover for each 50 linear feet of buffer. Canopy tress shall be located no less than five feet (5') and no more than eight feet (8') from sidewalks and other walkways in order to provide shade while minimizing conflicts between tree roots and sidewalks. Similarly, canopy trees shall be used to shade parking areas that adjoin buffers. Understory trees may be planted in groupings and palms may be planted in place of understory trees when clustered in groupings of three or more trees.





Copyright RVi

# MISSION RISE • BUFFER TYPICALS

**♀** Town of Howey Hills, FL

August 25, 2023

**#** 22003786

Turnstone Group / ASF TAP FL I LLC.



### **SPINE ROAD**

#### 90' ROW WITH BIKE LANE & 12' MULTIMODAL TRAIL



# NEIGHBORHOOD ROAD



ALLEY ROAD
OPTION 1 - PARALLEL 22' ROW



# PEDESTRIAN PATH 6' TRAIL



#### NOTE:

Multimodal Trail is intended to meander in and out of the proposed ROW. Final location may vary based on grading, utilities & final engineering.

## OPTION 2 - 50' ROW WITH PARKING ON ONE SIDE



# OPTION 2 - PAIRED 22' ROW



Copyright RVi



## MISSION RISE • STREET CROSS SECTIONS

- **♀** Town of Howey Hills, FL
- August 25, 2023
- **#** 22003786
- Turnstone Group / ASF TAP FL I LLC.

# 55' LOT FRONT LOAD GARAGE

75' LOT FRONT LOAD GARAGE





## 55' LOT REAR LOAD GARAGE

75' LOT REAR LOAD GARAGE







Copyright RVi





**♀** Town of Howey Hills, FL

August 25, 2023 **#** 22003786

Lack Turnstone Group / ASF TAP FL I LLC.