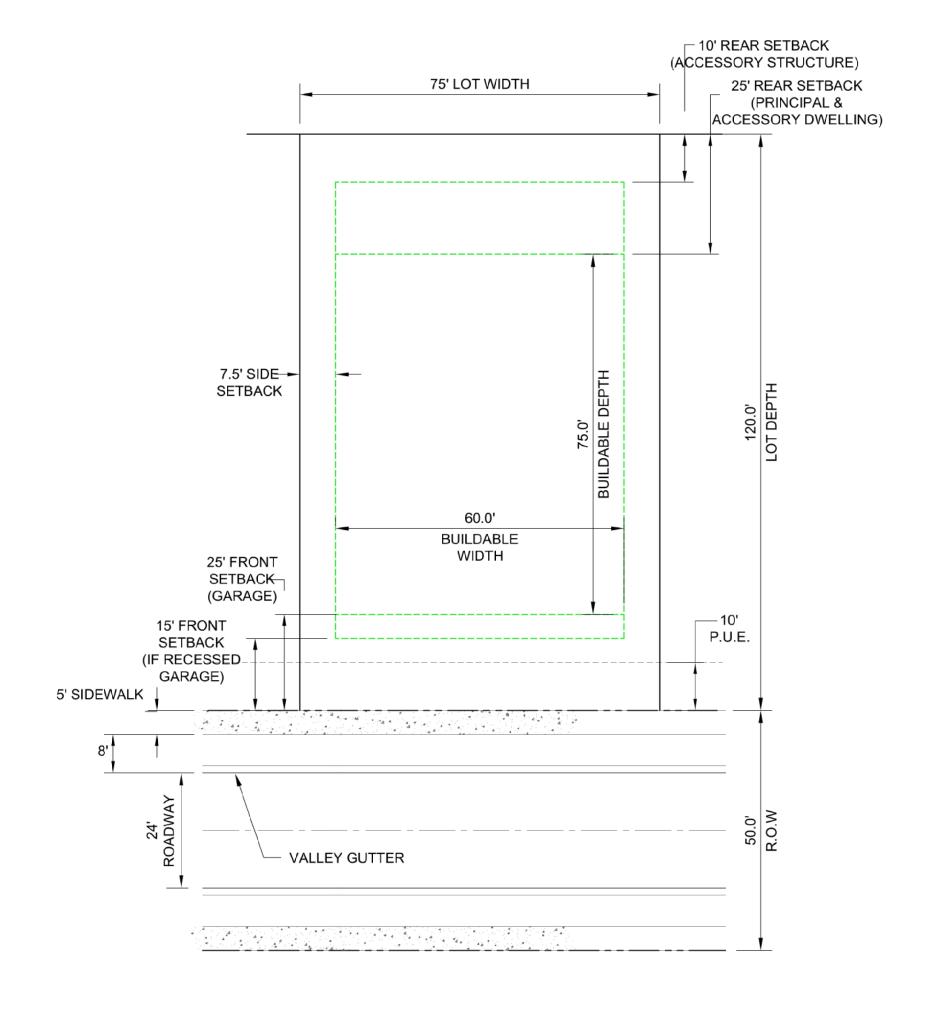

more trees.





Copyright RVi

# MISSION RISE • BUFFER TYPICALS

**♀** Town of Howey Hills, FL

August 25, 2023

**#** 22003786

Turnstone Group / ASF TAP FL I LLC.



### **SPINE ROAD**

#### 90' ROW WITH BIKE LANE & 12' MULTIMODAL TRAIL



# NEIGHBORHOOD ROAD



ALLEY ROAD
OPTION 1 - PARALLEL 22' ROW



# PEDESTRIAN PATH 6' TRAIL



#### NOTE:

Multimodal Trail is intended to meander in and out of the proposed ROW. Final location may vary based on grading, utilities & final engineering.

## OPTION 2 - 50' ROW WITH PARKING ON ONE SIDE



# OPTION 2 - PAIRED 22' ROW



Copyright RVi



## MISSION RISE • STREET CROSS SECTIONS

- **♀** Town of Howey Hills, FL
- August 25, 2023
- **#** 22003786
- Turnstone Group / ASF TAP FL I LLC.

# 55' LOT FRONT LOAD GARAGE

75' LOT FRONT LOAD GARAGE





## 55' LOT REAR LOAD GARAGE

75' LOT REAR LOAD GARAGE







Copyright RVi





**♀** Town of Howey Hills, FL

August 25, 2023 **#** 22003786

Lack Turnstone Group / ASF TAP FL I LLC.