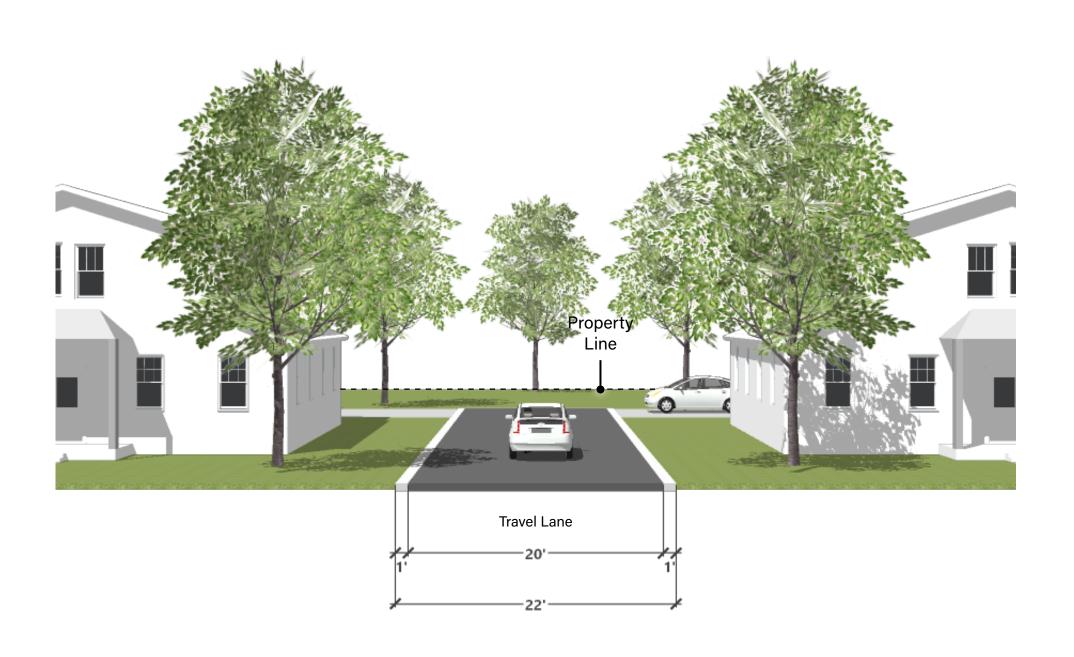

# NEIGHBORHOOD ROAD

ALLEY ROAD
OPTION 1 - PARALLEL 22' ROW

# OPTION 2 - PAIRED 22' ROW

Copyright RVi