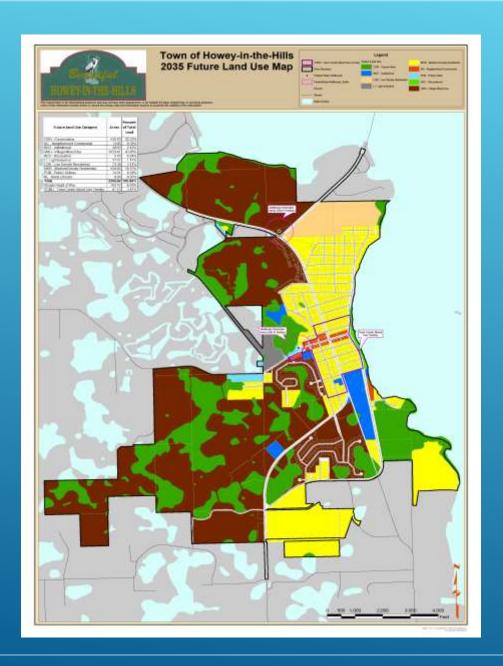

# FUTURE LAND USE MAP

OCTOBER 2021

#### FUTURE LAND USE PLAN BASIC CONCEPTS

- ▶ Preserve "Old Howey" with modest options for expansion
- ▶ Town Center Overlay
  - Encourage mixed use and commercial development along Central Avenue
  - Create opportunities for home-based live-work
  - ► Modest increase in residential density
- ▶ Village Mixed Use Developments
  - Apply to major new projects
  - Include residential, commercial, recreation, public and institutional use
- Preserve open space in Town and within VMU Areas