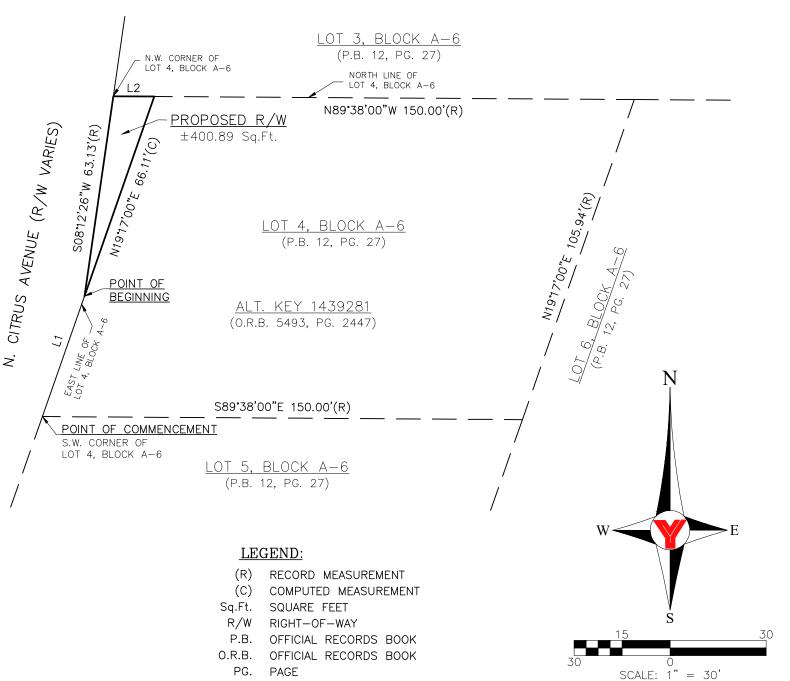

A PORTION OF LOT 4, BLOCK A-6, OF "GRIFFIN VILLAGE", RECORDED IN PLAT BOOK 12, PAGE 27 OF THE PUBLIC RECORDS OF LAKE COUNTY, FLORIDA LYING WITHIN SECTION 25, TOWNSHIP 20 SOUTH, RANGE 25 EAST, LAKE COUNTY, FLORIDA BEING MORE PARTICULARLY DESCRIBED AS FOLLOWS:

COMMENCE AT THE SOUTHWEST CORNER OF SAID LOT 4, BLOCK A-6; THENCE NORTH 19°17'00" EAST, ALONG THE WEST LINE OF SAID LOT 4, A DISTANCE OF 39.83 FEET TO THE POINT OF BEGINNING; THENCE LEAVING SAID WEST LINE, CONTINUE NORTH 19°17'00" EAST, A DISTANCE OF 66.11 FEET TO THE NORTH LINE OF SAID LOT 4; THENCE NORTH 89°38'00" WEST, ALONG SAID NORTH LINE, A DISTANCE OF 12.82 FEET TO THE NORTHWEST CORNER OF SAID LOT 4; THENCE SOUTH 08°12'26" WEST, ALONG THE WEST LINE OF SAID LOT 4, A DISTANCE OF 63.13 FEET TO THE POINT OF BEGINNING. CONTAINING 400.89 SQUARE FEET, MORE OR LESS.

| LINE TABLE               |                           |  |  |  |  |
|--------------------------|---------------------------|--|--|--|--|
| LINE #                   | LINE DIRECTION AND LENGTH |  |  |  |  |
| L1                       | N19*17'00"E 39.83'(R)     |  |  |  |  |
| L2 N89'38'00"W 12.82'(C) |                           |  |  |  |  |

## SKETCH OF DESCRIPTION PROPOSED RIGHT-OF-WAY

LOT 4, BLOCK A-6
"GRIFFIN VILLAGE"

ECTION 25, TOWNSHIP 20 SOUTH, RANGE 25 EAST, LAKE COUNTY, FLORIDA

JOB NO. 24030600GS SHEET NO. 1 OF 1

/2024 5:18 AM LOGIN: Plikuhn S