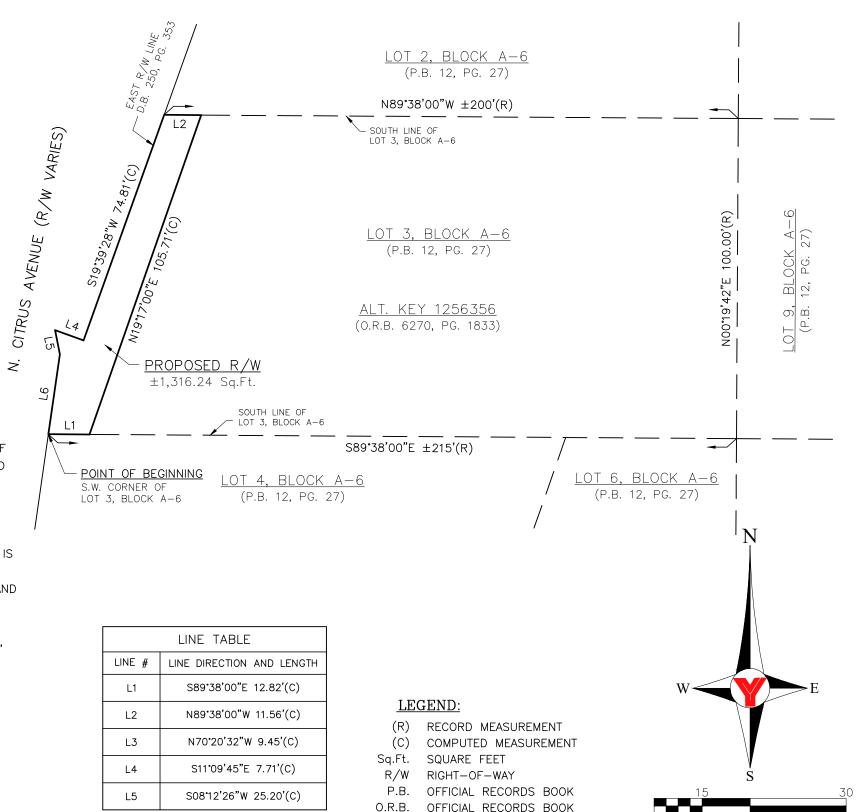

A PORTION OF LOT 3, BLOCK A-6, OF "GRIFFIN VILLAGE", RECORDED IN PLAT BOOK 12, PAGE 27 OF THE PUBLIC RECORDS OF LAKE COUNTY, FLORIDA LYING WITHIN SECTION 25. TOWNSHIP 20 SOUTH, RANGE 25 EAST, LAKE COUNTY, FLORIDA BEING MORE PARTICULARLY DESCRIBED AS FOLLOWS:

BEGIN AT THE SOUTHWEST CORNER OF SAID LOT 3, BLOCK A-6; THENCE SOUTH 89°38'00" EAST, ALONG THE SOUTH LINE OF SAID LOT 3, A DISTANCE OF 12.82 FEET; THENCE, LEAVING SAID SOUTH LINE, NORTH 19°17'00" EAST, A DISTANCE OF 105.71 FEET TO THE NORTH LINE OF SAID LOT 3; THENCE NORTH 89°38'00" WEST, ALONG SAID NORTH LINE, A DISTANCE OF 11.56 FEET TO THE EAST RIGHT-OF-WAY LINE OF THE 50 FOOT ROADWAY AS DESCRIBED IN DEED BOOK 250, PAGE 353, OF THE PUBLIC RECORDS OF LAKE COUNTY, FLORIDA; THENCE SOUTH 19'39'28" WEST, ALONG SAID EAST RIGHT-OF-WAY LINE, A DISTANCE OF 74.81 FEET; THENCE NORTH 70°20'32" WEST, A DISTANCE OF 9.45 FEET TO THE WEST LINE OF SAID LOT 3; THENCE SOUTH 11'09'45" EAST, ALONG SAID WEST LINE, A DISTANCE OF 7.71 FEET: THENCE SOUTH 08°12'26" WEST, A DISTANCE OF 25.20 FEET TO THE POINT OF BEGINNING. CONTAINING 1,316.24 SQUARE FEET, MORE OR LESS.

## SURVEYOR'S NOTES:

- THIS SKETCH IS A GRAPHIC DEPICTION OF THE LAND DESCRIPTION PREPARED BY THIS OFFICE.
- THERE MAY BE ADDITIONAL EASEMENTS, RESERVATIONS, RESTRICTIONS AND/OR OTHER MATTERS OF RECORD AFFECTING THIS PROPERTY THAT ARE NOT SHOWN HEREON THAT MAY (OR MAY NOT) BE FOUND IN THE PUBLIC RECORDS OF THIS COUNTY. THE UNDERSIGNED HAS NOT PERFORMED AN INDEPENDENT SEARCH FOR ADDITIONAL RECORDS.
- THE PRINTED DIMENSIONS SHOWN ON THIS SKETCH SUPERSEDE ANY SCALED DIMENSIONS; THERE MAY BE ITEMS DRAWN OUT OF SCALE TO GRAPHICALLY SHOW THEIR LOCATION.
- THIS SKETCH HAS BEEN EXCLUSIVELY PREPARED FOR THE NAMED ENTITIES SHOWN HEREON AND IS NOT TRANSFERABLE. NO OTHER PERSON OR ENTITY IS ENTITLED TO RELY UPON AND/OR RE-USE THIS SURVEY FOR ANY PURPOSE WITHOUT THE EXPRESSED, WRITTEN CONSENT OF GEORGE F. YOUNG, INC. AND THE UNDERSIGNED PROFESSIONAL SURVEYOR AND MAPPER.
- UNAUTHORIZED COPIES AND/OR REPRODUCTIONS VIA ANY MEDIUM OF THIS SURVEY OR ANY PORTIONS THEREOF ARE EXPRESSLY PROHIBITED WITHOUT THE WRITTEN CONSENT OF GEORGE F. YOUNG, INC. AND THE UNDERSIGNED PROFESSIONAL SURVEYOR AND MAPPER.
- ADDITIONS OR DELETIONS TO THIS SKETCH BY OTHER THAN THE SIGNING PARTY OR PARTIES ARE PROHIBITED WITHOUT WRITTEN CONSENT OF THE SIGNING PARTY OR PARTIES.
- THIS SKETCH AND THE COPIES THEREOF ARE NOT VALID WITHOUT THE ORIGINAL SIGNATURE AND SEAL OF A FLORIDA LICENSED SURVEYOR AND MAPPER.
- BEARINGS ARE BASED ON "GRIFFIN VILLAGE" AS RECORDED IN PLAT BOOK 12, PAGE 27, OF THE PUBLIC RECORDS OF LAKE COUNTY, FLORIDA.
- GEORGE F. YOUNG, INC. AND THE UNDERSIGNED MAKE NO REPRESENTATIONS OR GUARANTEES PERTAINING TO EASEMENTS, RIGHTS-OF-WAY, SET BACK LINES, RESERVATIONS AND/OR AGREEMENTS.
- 10. THIS SKETCH COMPLIES WITH THE FLORIDA STANDARDS OF PRACTICE AS SET FORTH BY THE FLORIDA BOARD OF PROFESSIONAL LAND SURVEYORS IN CHAPTER 5J-17 FLORIDA ADMINISTRATIVE CODE PURSUANT TO SECTION 472.027 FLORIDA STATUTES.

## SKETCH OF DESCRIPTION

PROPOSED RIGHT-OF-WAY LOT 3, BLOCK A-6 "GRIFFIN VILLAGE"

ECTION 25, TOWNSHIP 20 SOUTH, RANGE 25 EAST, LAKE COUNTY, FLORIDA

JOB NO. 4030600G SHEET NO. 1 of 1

SCALE: 1" = 30