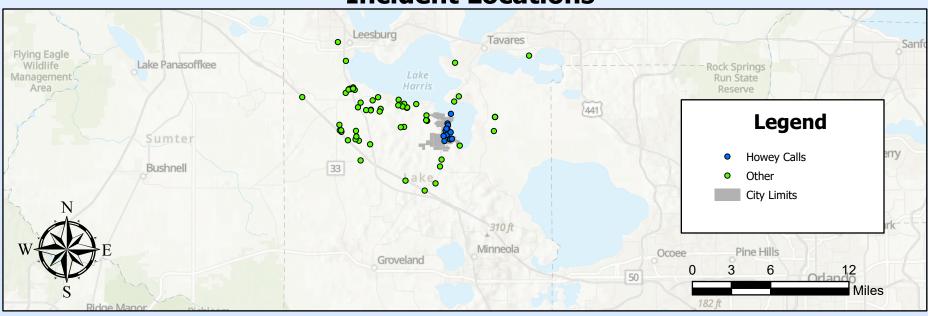

| 2           |              |
| OVERDOSE/POISONING        | 1           |              |
| ALARMS                    | 3           |              |
|                           |             |              |

**TOTAL CALLS FOR SERVICE: 62** 

| INCIDENT SUMMARY DETAILS | DISPATCHED | CANCELLED | ON SCENE |
|--------------------------|------------|-----------|----------|
| TOWN OF HOWEY            | 14         | 3         | 11       |
| ALL OTHER AREAS          | 62         | 20        | 42       |

| HIGH ACUITY CALLS | DISPATCHED | AVERAGE | 90th PERCENTILE |
|-------------------|------------|---------|-----------------|
| TOWN OF HOWEY     | 0          |         |                 |
| ALL OTHER AREAS   | 5          | 11:47   | 33:22           |

## **Incident Locations**