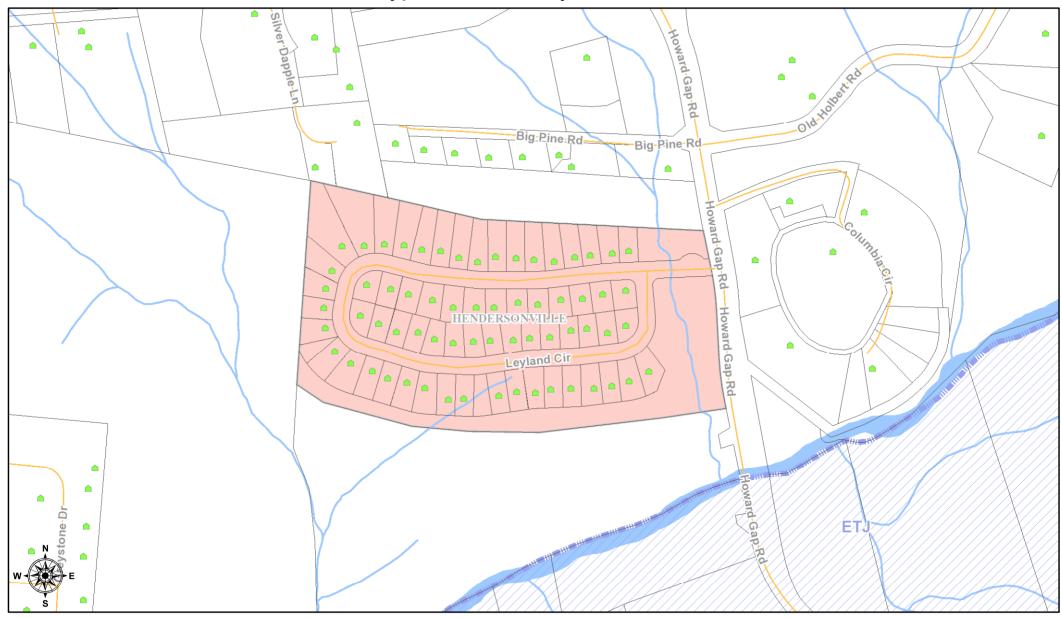

## **Cypress Run - Leyland Circle**



## December 5, 2023



## THIS IS NOT A SURVEY.

All information or data provided, whether subscribed, purchased or otherwise distributed, whether in hard copy or digital media, shall be at the user's own risk. Henderson County makes no warranties or guarantees, including the warranties of merchantability or of fitness for a particular purpose. Map data is not appropriate for, and is not to be used as, a geodetic, legal, or engineering base system. The data is not intended as a substitute for surveyed locations such as can be determined by a registered Public Land Surveyor, and does not meet the minimum accuracy standards of a Land Information System/Geographic Information System Survey in North Carolina (21 NCAC 56.1608).